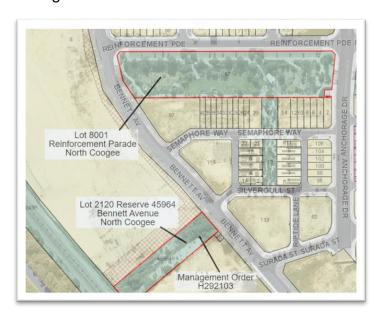

City of Cockburn over Reserve No.45964, situated at Lot 2120 Bennett Avenue, North Coogee for the Purpose of Drainage; and
- (2) NOTES the approval of point (1) is subject to the City approving the detailed designs for alternative drainage infrastructure provided by DevelopmentWA.

CARRIED 10/0

#### **Background**

DevelopmentWA has commenced the planning and design to upgrade the existing Bennett Avenue road reserve from industrial to an urban standard.

The upgrade will commence at Surada Street, North Coogee and extend to Reinforcement Parade, North Coogee.

The upgrade of Bennett Avenue will require removal of the drainage sump located at Lot 2120, as the drainage will be redirected to the existing Public Open Space drainage basin on Reinforcement Parade Lot 8001. See images below.



263 of 291

OCM 13/02/2024 Item 14.2.1



#### **Submission**

N/A

#### Report

The area of the drainage basin at Lot 2120 is part of the long-term plan for R100 residential development under the Robb Jetty Structure Plan.

To facilitate this development, DevelopmentWA needs to commence the process of acquiring land under the Land Administration Act, with the consent of the City of Cockburn.

Lot 2120 (Reserve 45964) is owned by the State of Western Australia under Management Order H292103 to the City of Cockburn for the Purpose of Drainage.

The City's Civil Projects Engineers will be assessing the proposed detailed designs for the diversion of stormwater from the Lot 2120 Bennett Avenue drainage basin to Lot 8001 Reinforcement Parade to alternate drainage infrastructure, to be establi