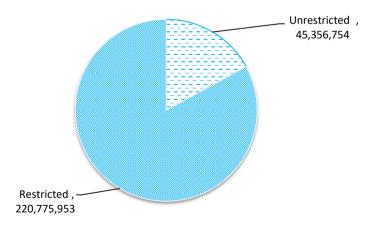

#### **Opening Surplus**

The City's opening surplus is currently budgeted at \$10.76 million, as adopted by Council in September 2023 primarily funding the City's carry forward works program.

Following audit completion, the actual surplus brought forward has been confirmed at \$9.79 million, resulting in a shortfall of \$0.97 million to the City's budget.