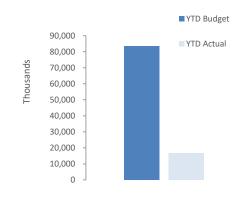

#### **Opening Surplus**

The City's opening surplus is currently budgeted at \$10.76 million, as adopted by Council in September 2023 primarily funding the City's carry forward works program.

Following audit completion, the actual surplus brought forward has been confirmed at \$9.79 million, resulting in a shortfall of \$0.97 million to the City's budget.