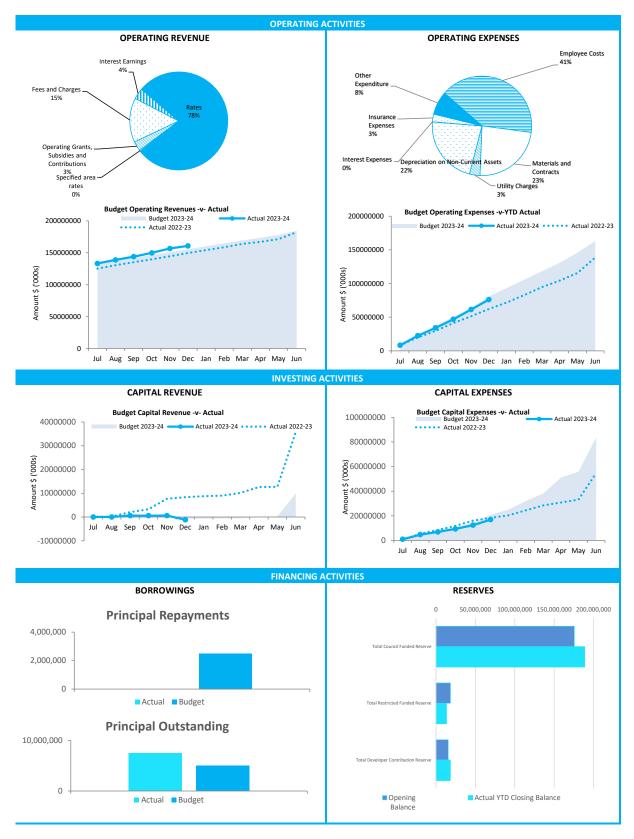

#### **Operating Revenue**

The net increase to operating revenue of \$5.88m includes the following significant items:

- Increased landfill fees revenue as there has been more commercial tonnages entering the gate (+\$3.31m)
- Increased interest revenue due to RBA cash rate increases (+\$2.60m)
- A higher proportion of rate payers have paid the underground power service charge in full, instead of utilising the 10-year instalment plan (+\$0.70m)
- Additional interim and part-year rating revenue (+\$0.89m, with \$0.31m from Jandakot City).

#### **Operating Expenditure**

The net increase to operating expenditure of \$1.36m includes the following significant items:

- The landfill levy payable has increased due to the higher tonnages going to landfill (+\$2.70m)
- Increase in salaries across several areas needed to fund leave coverage and EA increases on casual rates (+0.86m)
- Increase in Workers Compensation Insurance Premium based on prior years performance adjustment estimates (+\$0.38m)
- Increase in software support expenses to cover for TechnologyOne, Adobe and Microsoft Teams Calling licenses (+\$0.20m)
- Increase in street lighting utilities charges due to growth in streetlights and higher tariff charges (+\$0.25m)
- Increase in operating cost at the Henderson Landfill due to current fuel price (+\$0.22m).

#### **Capital Revenue**

Capital related revenue has decreased by a net \$2.77m and includes the following significant items:

- Grant funding for the Rockingham Road and Phoenix Roundabout will be returned to funding body, with project rescheduled to commence planning in FY25 incorporating wider scope road improvement objectives. Will incorporate a revised external funding model (-\$1.55m).
- Local Roads & Community Infrastructure (LRCI) grant funding for the Omeo Port Coogee Southern Amenities deferred to the following financial year in line with delayed project delivery due to redesign requirements. (-\$1.08m).
- Road construction on North Lake Road Waverley to Forrest Road has been completed, with surplus Regional Road Grant funding redirected to Rockingham Road Revitalisation project (+\$0.33m).

#### **Capital Expenditure**

The City's capital program will be reduced by a net \$8.78m, with the following noteworthy items included:

- The budget review identified 30 capital projects that will be deferred and rebudgeted in FY25 or later, due to incapability to complete this financial year (-\$6.85m).
- Anticipated spend on several capital projects reduced this year, including the following major items:
  - Omeo Port Coogee Southern Amenities construction delayed due to redesign requirements (-\$1.00m)
  - Cockburn ARC Aquatic Area Rectification Works requires further investigation and consultation (-\$1.20m)
  - Smart LED Street Light Replacement contract discussions ongoing and not technically a City capital project, given street lights are owned by Western Power (-\$0.93m)
- Purchase of Verge collection trucks and loaders put on hold due to deferral of service review and any resulting changes (-\$0.88m)
- Following community engagement, the RAC Healy Road bike path construction has been cancelled (\$-0.31m).
- Road construction on North Lake Road Waverley to Forrest Road has been completed under budget (+\$0.33m).
- Landscaping and courtyard work at the Integrated Health Centre has reduced funding requirement (-\$0.26m).
- Shade installation at the CY O'Connor Reserve has been completed under budget (-\$0.24m).
- Returning excess funding in the Resident Group Project Grants (-\$0.17m).
- Increase in costs at the Stage 1 Enabling Works at the Henderson Landfill primarily due to cost of disposing hazardous asbestos material (+\$1.52m).