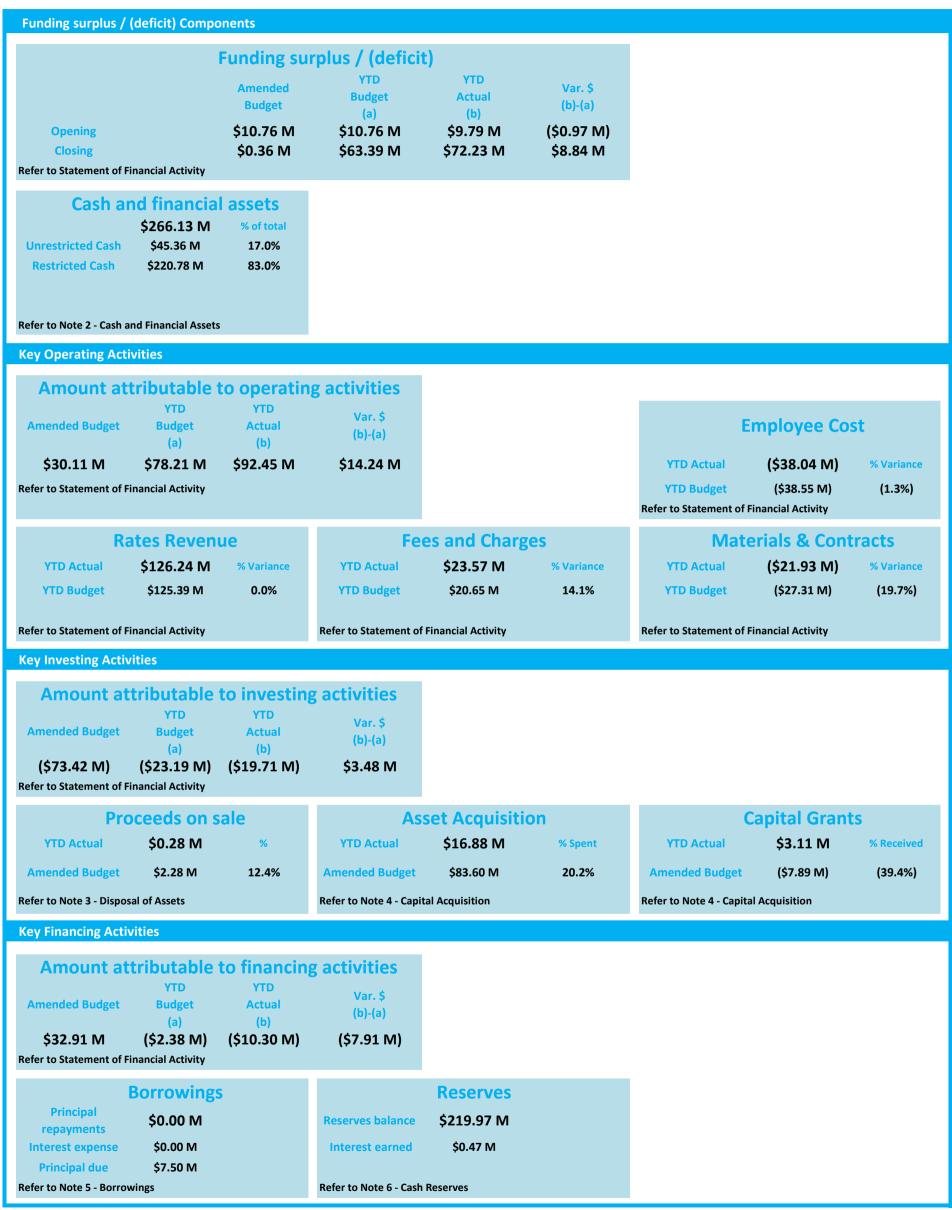

#### **Opening Surplus**

The City's opening surplus is currently budgeted at \$10.76 million, as adopted by Council in September 2023 primarily funding the City's carry forward works program.

Following audit completion, the actual surplus brought forward has been confirmed at \$9.79 million, resulting in a shortfall of \$0.97 million to the City's budget.

#### **Operating Revenue**

The net increase to operating revenue of \$5.88m includes the following significant items:

- Increased landfill fees revenue as there has been more commercial tonnages entering the gate (+\$3.31m)
- Increased interest revenue due to RBA cash rate increases (+\$2.60m)
- A higher proportion of rate payers have paid the underground power service charge in full, instead of utilising the 10-year instalment plan (+\$0.70m)
- Additional interim and part-year rating revenue (+\$0.89m, with \$0.31m from Jandakot City).

#### **Operating Expenditure**

The net increase to operating expenditure of \$1.36m includes the following significant items:

- The landfill levy payable has increased due to the higher tonnages going to landfill (+\$2.70m)
- Increase in salaries across several areas needed to fund leave coverage and EA increases on casual rates (+0.86m)
- Increase in Workers Compensation Insurance Premium based on prior years performance adjustment estimates (+\$0.38m)
- Increase in software support expenses to cover for TechnologyOne, Adobe and Microsoft Teams Calling licenses (+\$0.20m)
- Increase in street lighting utilities charges due to growth in streetlights and higher tariff charges (+\$0.25m)
- Increase in operating cost at the Henderson Landfill due to current fuel price (+\$0.22m).

#### **Capital Revenue**

Capital related revenue has decreased by a net \$2.77m and includes the following significant items:

- Grant funding for the Rockingham Road and Phoenix Roundabout will be returned to funding body, with project rescheduled to commence planning in FY25 incorporating wider scope road improvement objectives. Will incorporate a revised external funding model (-\$1.55m).
- Local Roads & Community Infrastructure (LRCI) grant funding for the Omeo Port Coogee Southern Amenities deferred to the following financial year in line with delayed project delivery due to redesign requirements. (-\$1.08m).
- Road construction on North Lake Road Waverley to Forrest Road has been completed, with surplus Regional Road Grant funding redirected to Rockingham Road Revitalisation project (+\$0.33m).

#### **Capital Expenditure**

The City's capital program will be reduced by a net \$8.78m, with the following noteworthy items included:

- The budget review identified 30 capital projects that will be deferred and rebudgeted in FY25 or later, due to incapability to complete this financial year (-\$6.85m).
- Anticipated spend on several capital projects reduced this year, including the following major items:
  - Omeo Port Coogee Southern Amenities construction delayed due to redesign requirements (-\$1.00m)
  - Cockburn ARC Aquatic Area Rectification Works requires further investigation and consultation (-\$1.20m)
  - Smart LED Street Light Replacement contract discussions ongoing and not technically a City capital project, given street lights are owned by Western Power (-\$0.93m)
- Purchase of Verge collection trucks and loaders put on hold due to deferral of service review and any resulting changes (-\$0.88m)
- Following community engagement, the RAC Healy Road bike path construction has been cancelled (\$-0.31m).
- Road construction on North Lake Road Waverley to Forrest Road has been completed under budget (+\$0.33m).
- Landscaping and courtyard work at the Integrated Health Centre has reduced funding requirement (-\$0.26m).
- Shade installation at the CY O'Connor Reserve has been completed under budget (-\$0.24m).
- Returning excess funding in the Resident Group Project Grants (-\$0.17m).
- Increase in costs at the Stage 1 Enabling Works at the Henderson Landfill primarily due to cost of disposing hazardous asbestos material (+\$1.52m).

#### **Reserve Transfers to Municipal**

Reserve funding required for the FY24 budget has reduced by a net \$3.63m. This includes a \$3.64m reduction associated with the net reduction made to the capital expenditure budget.

#### **Municipal Transfers to Reserve**

Changes to transfers to reserves result in additional net transfers of \$5.93m. This includes transfers relating to the increase in landfill fees received of \$2.83m, increase in underground power service charges received of \$0.70m, and an internal loan repayment of \$0.38m by the Port Coogee Marina towards the marina expansion funding debt – transferred to the Land & Development Reserve (original debt of \$6.0m plus interest).