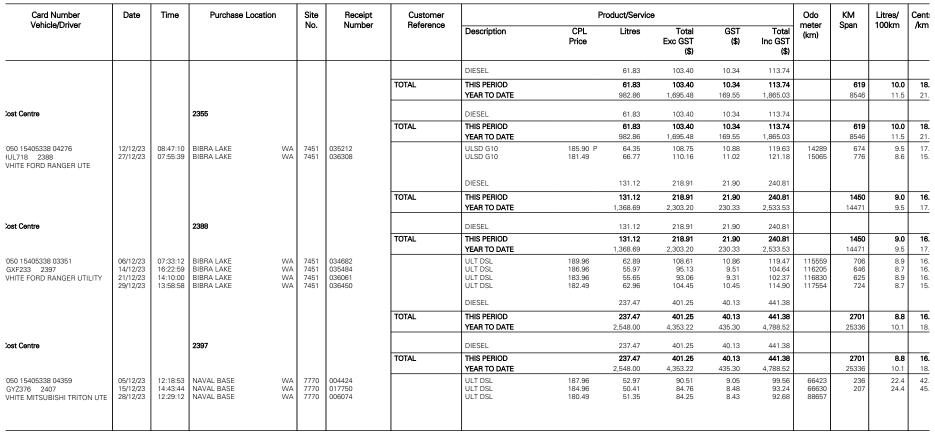

| 6227 | 309879           |           | ULT DSL                          | 183.96               | 61.83                    | 103.40                       | 10.34                    | 113.74                       | 47499          | 619                 | 10.0                | 18.  |

Document Set ID: 11816474 Version: 3, Version Date: 12/04/2024 187 of 291

of 3

#### P Australia Pty Ltd

.B.N. 53 004 085 616 iPO Box 1621 **IELBOURNE VIC 3001** 

## **BP Plus** Fleet Control Report

Account Enquiries: BP Accounts Receivable Telephone: 1800 225 527

ITY OF COCKBURN

ccounts Payable (Invoice Only) PO 37775 O Box 1215

IBRA LAKE DC PRIVATE BOXES WA

965

CITY OF COCKBURN

Account Number: 0050188034 Customer Number: Period Starting: 01/12/2023 Period Ending:

0115405338

31/12/2023



188 of 291

Document Set ID: 11816474 Version: 3. Version Date: 12/04/2024





7 of 3

31/12/202

Page:

Date:

P Australia Pty Ltd

.B.N. 53 004 085 616 iPO Box 1621 IELBOURNE VIC 3001

# BP Plus Fleet Control Report

Account Enquiries: BP Accounts Receivable Telephone: 1800 225 527

ITY OF COCKBURN ccounts Payable (Invoice Only) PO CITY OF COCKBURN

37775 O Box 1215

IBRA LAKE DC PRIVATE BOXES WA

965

Account Number: 0050188034
Period Starting: 01/12/2023

Customer Number: 0115405338

Period Ending: **31/12/2023** 

bp

ite: 31/12/202

of 3

| Card Number                                                    | Date                 | Time                 | Purchase Location    | Site               | Receipt          | Customer  |                             | I                | Product/S