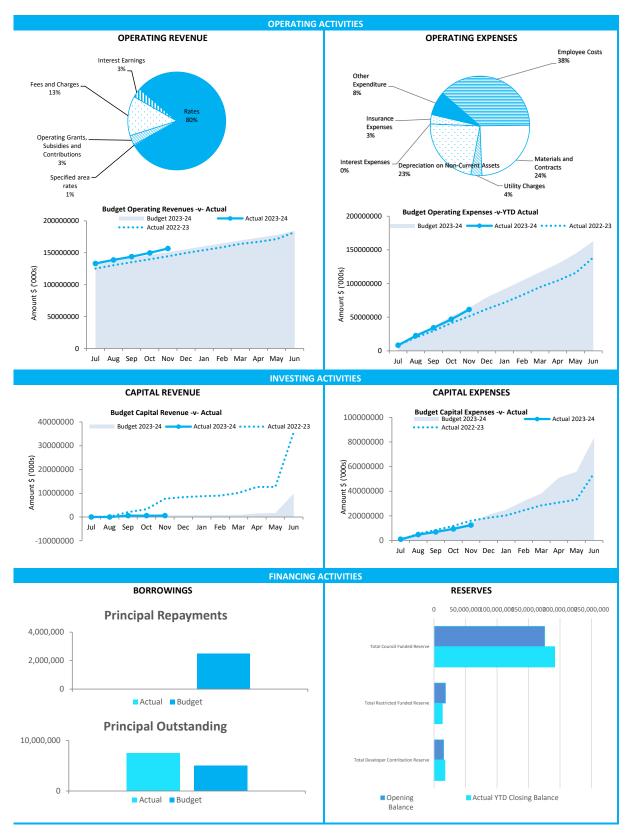

#### **Operating Revenue**

The net increase to operating revenue of \$5.88m includes the following significant items:

- Increased landfill fees revenue as there has been more commercial tonnages entering the gate (+\$3.31m)
- Increased interest revenue due to RBA cash rate increases (+\$2.60m)
- A higher proportion of rate payers have paid the underground power service charge in full, instead of utilising the 10-year instalment plan (+\$0.70m)
- Additional interim and part-year rating revenue (+\$0.89m, with \$0.31m from Jandakot City).

#### **Operating Expenditure**

The net increase to operating expenditure of \$1.36m includes the following significant items:

- The landfill levy payable has increased due to the higher tonnages going to landfill (+\$2.70m)
- Increase in salaries across several areas needed to fund leave coverage and EA increases on casual rates (+0.86m)
- Increase in Workers Compensation Insurance Premium based on prior years performance adjustment estimates (+\$0.38m)
- Increase in software support expenses to cover for TechnologyOne, Adobe and Microsoft Teams Calling licenses (+\$0.20m)
- Increase in street lighting utilities charges due to growth in streetlights and higher tariff charges (+\$0.25m)
- Increase in operating cost at the Henderson Landfill due to current fuel price (+\$0.22m).

#### **Capital Revenue**

Capital related revenue has decreased by a net \$2.77m and includes the following significant items:

- Grant funding for the Rockingham Road and Phoenix Roundabout will be returned to funding body, with project rescheduled to commence planning in FY25 incorporating wider scope road improvement objectives. Will incorporate a revised external funding model (-\$1.55m).
- Local Roads & Community Infrastructure (LRCI) grant funding for the Omeo Port Coogee Southern Amenities deferred to the following financial year in line with delayed project delivery due to redesign requirements. (-\$1.08m).
- Road construction on North Lake Road Waverley to Forrest Road has been completed, with surplus Regional Road Grant funding redirected to Rockingham Road Revitalisation project (+\$0.33m).

#### **Capital Expenditure**

The City's capital program will be reduced by a net \$8.78m, with the following noteworthy items included:

- The budget review identified 30 capital projects that will be deferred and rebudgeted in FY25 or later, due to incapability to complete this financial year (-\$6.85m).
- Anticipated spend on several capital projects reduced this year, including the following major items:
  - Omeo Port Coogee Southern Amenities construction delayed due to redesign requirements (-\$1.00m)
  - Cockburn ARC Aquatic Area Rectification Works requires further investigation and consultation (-\$1.20m)
  - Smart LED Street Light Replacement contract discussions ongoing and not technically a City capital project, given street lights are owned by Western Power (-\$0.93m)
- Purchase of Verge collection trucks and loaders put on hold due to deferral of service review and any resulting changes (-\$0.88m)
- Following community engagement, the RAC Healy Road bike path construction has been cancelled (\$-0.31m).
- Road construction on North Lake Road Waverley to Forrest Road has been completed under budget (+\$0.33m).
- Landscaping and courtyard work at the Integrated Health Centre has reduced funding requirement (-\$0.26m).
- Shade installation at the CY O'Connor Reserve has been completed under budget (-\$0.24m).
- Returning excess funding in the Resident Group Project Grants (-\$0.17m).
- Increase in costs at the Stage 1 Enabling Works at the Henderson Landfill primarily due to cost of disposing hazardous asbestos material (+\$1.52m).

#### **Reserve Transfers to Municipal**

Reserve funding required for the FY24 budget has reduced by a net \$3.63m. This includes a \$3.64m reduction associated with the net reduction made to the capital expenditure budget.

#### **Municipal Transfers to Reserve**

Changes to transfers to reserves result in additional net transfers of \$5.93m. This includes transfers relating to the increase in landfill fees received of \$2.83m, increase in underground power service charges received of \$0.70m, and an internal loan repayment of \$0.38m by the Port Coogee Marina towards the marina expansion funding debt – transferred to the Land & Development Reserve (original debt of \$6.0m plus interest).