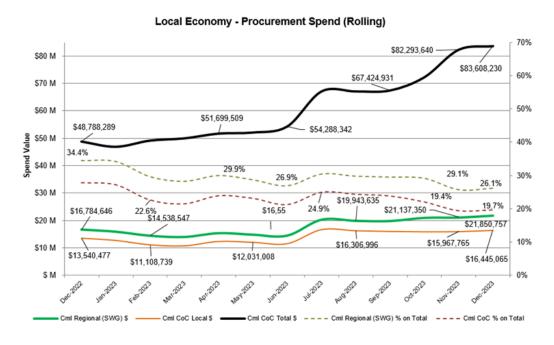

#### **Operating Revenue**

The net increase to operating revenue of \$5.88m includes the following significant items:

- Increased landfill fees revenue as there has been more commercial tonnages entering the gate (+\$3.31m)
- Increased interest revenue due to RBA cash rate increases (+\$2.60m)
- A higher proportion of rate payers have paid the underground power service charge in full, instead of utilising the 10-year instalment plan (+\$0.70m)
- Additional interim and part-year rating revenue (+\$0.89m, with \$0.31m from Jandakot City).

#### **Operating Expenditure**

The net increase to operating expenditure of \$1.36m includes the following significant items:

- The landfill levy payable has increased due to the higher tonnages going to landfill (+\$2.70m)
- Increase in salaries across several areas needed to fund leave coverage and EA increases on casual rates (+0.86m)
- Increase in Workers Compensation Insurance Premium based on prior years performance adjustment estimates (+\$0.38m)
- Increase in software support expenses to cover for TechnologyOne, Adobe and Microsoft Teams Calling licenses (+\$0.20m)
- Increase in street lighting utilities charges due to growth in streetlights and higher tariff charges (+\$0.25m)
- Increase in operating cost at the Henderson Landfill due to current fuel price (+\$0.22m).

#### **Capital Revenue**

Capital related revenue has decreased by a net \$2.77m and includes the following significant items:

- Grant funding for the Rockingham Road and Phoenix Roundabout will be returned to funding body, with project rescheduled to commence planning in FY25 incorporating wider scope road improvement objectives. Will incorporate a revised external funding model (-\$1.55m).
- Local Roads & Community Infrastructure (LRCI) grant funding for the Omeo Port Coogee Southern Amenities deferred to the following financial year in line with delayed project delivery due to redesign requirements. (-\$1.08m).
- Road construction on North Lake Road Waverley to Forrest Road has been completed, with surplus Regional Road Grant funding redirected to Rockingham Road Revitalisation project (+\$0.33m).

#### **Capital Expenditure**

The City's capital program will be reduced by a net \$8.78m, with the following noteworthy items included:

- The budget review identified 30 capital projects that will be deferred and rebudgeted in FY25 or later, due to incapability to complete this financial year (-\$6.85m).
- Anticipated spend on several capital projects reduced this year, including the following major items:
  - Omeo Port Coogee Southern Amenities construction delayed due to redesign requirements (-\$1.00m)
  - Cockburn ARC Aquatic Area Rectification Works requires further investigation and consultation (-\$1.20m)
  - Smart LED Street Light Replacement contract discussions ongoing and not technically a City capital project, given street lights are owned by Western Power (-\$0.93m)
- Purchase of Verge collection trucks and loaders put on hold due to deferral of service review and any resulting changes (-\$0.88m)
- Following community engagement, the RAC Healy Road bike path construction has been cancelled (\$-0.31m).
- Road construction on North Lake Road Waverley to Forrest Road has been completed under budget (+\$0.33m).
- Landscaping and courtyard work at the Integrated Health Centre has reduced funding requirement (-\$0.26m).
- Shade installation at the CY O'Connor Reserve has been completed under budget (-\$0.24m).
- Returning excess funding in the Resident Group Project Grants (-\$0.17m).
- Increase in costs at the Stage 1 Enabling Works at the Henderson Landfill primarily due to cost of disposing hazardous asbestos material (+\$1.52m).

#### **Reserve Transfers to Municipal**

Reserve funding required for the FY24 budget has reduced by a net \$3.63m. This includes a \$3.64m reduction associated with the net reduction made to the capital expenditure budget.

#### **Municipal Transfers to Reserve**

Changes to transfers to reserves result in additional net transfers of \$5.93m. This includes transfers relating to the increase in landfill fees received of \$2.83m, increase in underground power service charges received of \$0.70m, and an internal loan repayment of \$0.38m by the Port Coogee Marina towards the marina expansion funding debt – transferred to the Land & Development Reserve (original debt of \$6.0m plus interest).