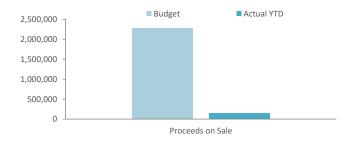

#### **Capital Revenue**

Capital related revenue has decreased by a net \$2.77m and includes the following significant items:

- Grant funding for the Rockingham Road and Phoenix Roundabout will be returned to funding body, with project rescheduled to commence planning in FY25 incorporating wider scope road improvement objectives. Will incorporate a revised external funding model (-\$1.55m).
- Local Roads & Community Infrastructure (LRCI) grant funding for the Omeo Port Coogee Southern Amenities deferred to the following financial year in line with delayed project delivery due to redesign requirements. (-\$1.08m).
- Road construction on North Lake Road Waverley to Forrest Road has been completed, with surplus Regional Road Grant funding redirected to Rockingham Road Revitalisation project (+\$0.33m).