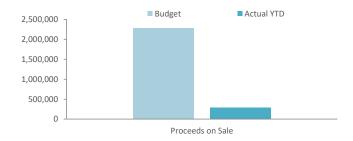

#### **Capital Revenue**

Capital related revenue has decreased by a net \$2.77m and includes the following significant items:

- Grant funding for the Rockingham Road and Phoenix Roundabout will be returned to funding body, with project rescheduled to commence planning in FY25 incorporating wider scope road improvement objectives. Will incorporate a revised external funding model (-\$1.55m).
- Local Roads & Community Infrastructure (LRCI) grant funding for the Omeo Port Coogee Southern Amenities deferred to the following financial year in line with delayed project delivery due to redesign requirements. (-\$1.08m).
- Road construction on North Lake Road Waverley to Forrest Road has been completed, with surplus Regional Road Grant funding redirected to Rockingham Road Revitalisation project (+\$0.33m).