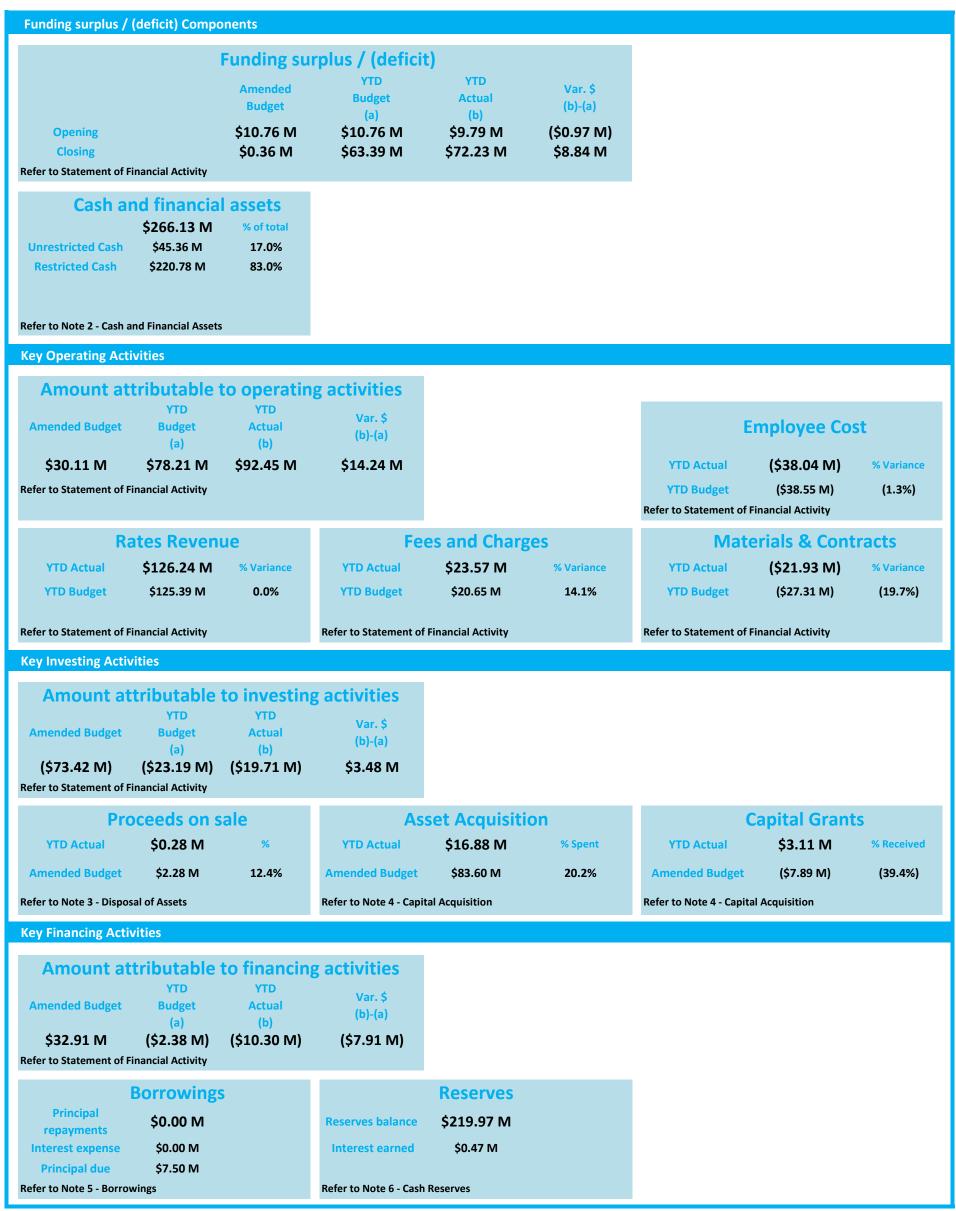

The results of the budget review and its impact on the City's closing municipal budget position for 2023-24 are demonstrated in the following summary table. The closing budget surplus stays at \$359,467 as adopted at the December 23 OCM.

Projected Budget Position for 2023-24 following budget review:

| Adopted Closing Municipal Surplus                | 262,844    | Surplus         |
|--------------------------------------------------|------------|-----------------|
| ADD net budget adjustments before statutory      | 96,622     | Reported in     |
| budget review                                    | 00,022     | monthly Agendas |
| Closing Municipal Position before mid-year       | \$359,467  | Surplus         |
| review                                           | ******     |                 |
| Mid-year budget review items:                    |            |                 |
| Opening Surplus from 2022-23                     | 070.000    | D               |
| ······                                           | -972,682   | Decrease        |
| Operating Revenue                                | +5,875,044 | Increase        |
| Operating Expenditure                            | -1,361,706 | Increase        |
| Capital Revenue                                  | -2,773,339 | Decrease        |
| Capital Expenditure                              | +8,782,292 | Decrease        |
| Asset sale proceeds                              | +4,000     | Increase        |
| T/F from Reserves                                | -3,626,923 | Decrease        |
| T/F to Reserves                                  | -5,926,686 | Increase        |
| Net mid-year budget review adjustment            | Nil        |                 |
| Closing Municipal Position after mid-year review | 359,467    | Surplus         |

### **Opening Surplus**

The City's opening surplus is currently budgeted at \$10.76 million, as adopted by Council in September 2023 primarily funding the City's carry forward works program.

Following audit completion, the actual surplus brought forward has been confirmed at \$9.79 million, resulting in a shortfall of \$0.97 million to the City's budget.

The budgeted opening surplus amount has been adjusted in the mid-year budget review to reflect the audited surplus brought forward figure.