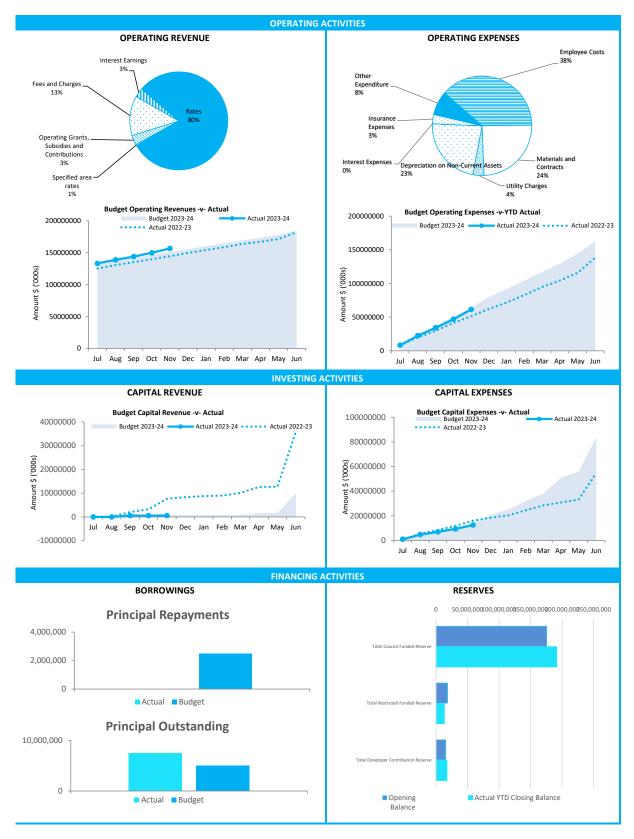

### **Operating Revenue**

The net increase to operating revenue of \$5.88m includes the following significant items:

- Increased landfill fees revenue as there has been more commercial tonnages entering the gate (+\$3.31m).
- Increased interest revenue due to RBA cash rate increases (+\$2.60m).
- A higher proportion of rate payers have paid the underground power service charge in full, instead of utilising the 10-year instalment plan (+\$0.70m).
- Additional interim and part-year rating revenue (+\$0.89m, with \$0.31m from Jandakot City).

### **Operating Expenditure**

The net increase to operating expenditure of \$1.36m includes the following significant items:

- The landfill levy payable has increased due to the higher tonnages going to landfill (+\$2.70m).
- Increase in salaries across several areas needed to fund leave coverage and EA increases on casual rates (+0.86m).
- Increase in Workers Compensation Insurance Premium based on prior years performance adjustment estimates (+\$0.38m).
- Increase in software support expenses to cover for TechnologyOne, Adobe and Microsoft Teams Calling licenses (+\$0.20m).
- Increase in street lighting utilities charges due to growth in streetlights and higher tariff charges (+\$0.25m).
- Increase in operating cost at the Henderson Landfill due to current fuel price (+\$0.22m).

### **Capital Revenue**

Capital related revenue has decreased by a net \$2.77m and includes the following significant items:

 Grant funding for the Rockingham Road and Phoenix Roundabout will be returned to funding body, with project rescheduled to commence planning in FY25 incorporating wider scope road improvement objectives. Will incorporate a revised external funding model (-\$1.55m).

9 of 287

OCM 13/02/2024 Item 14.1.1

 Local Roads & Community Infrastructure (LRCI) grant funding for the Omeo Port Coogee Southern Amenities deferred to the following financial year in line with delayed project delivery due to redesign requirements. (-\$1.08m).

 Road construction on North Lake Road Waverley to Forrest Road has been completed, with surplus Regional Road Grant funding redirected to Rockingham Road Revitalisation project (+\$0.33m).

### **Capital Expenditure**

The City's capital program will be reduced by a net \$8.78m, with the following noteworthy items included:

- The budget review identified 30 capital projects that will be deferred and rebudgeted in FY25 or later, due to incapability to complete this financial year (-\$6.85m).
- Anticipated spend on several capital projects reduced this year, including the following major items:
  - Omeo Port Coogee Southern Amenities construction delayed due to redesign requirements (-\$1.00m)
  - Cockburn ARC Aquatic Area Rectification Works requires further investigation and consultation (-\$1.20m)
  - Smart LED Street Light Replacement contract discussions ongoing and not technically a City capital project, given street lights are owned by Western Power (-\$0.93m)
- Purchase of Verge collection trucks and loaders put on hold due to deferral of service review and any resulting changes (-\$0.88m)
- Following community engagement, the RAC Healy Road bike path construction has been cancelled (\$-0.31m).
- Road construction on North Lake Road Waverley to Forrest Road has been completed under budget (+\$0.33m).
- Landscaping and courtyard work at the Integrated Health Centre has reduced funding requirement (-\$0.26m).
- Shade installation at the CY O'Connor Reserve has been completed under budget (-\$0.24m).
- Returning excess funding in the Resident Group Project Grants (-\$0.17m).
- Increase in costs at the Stage 1 Enabling Works at the Henderson Landfill primarily due to cost of disposing hazardous asbestos material (+\$1.52m).

### **Reserve Transfers to Municipal**

Reserve funding required for the FY24 budget has reduced by a net \$3.63m. This includes a \$3.64m reduction associated with the net reduction made to the capital expenditure budget.

It is worth noting that included within the net reduction in reserve funding, there is an increase of \$1.52m reserve funding to fund the increase in costs for Stage 1 Enabling Works at the Henderson Landfill.

### **Municipal Transfers to Reserve**

Changes to transfers to reserves result in additional net transfers of \$5.93m.

This includes transfers relating to the increase in landfill fees received of \$2.83m, increase in underground power service charges received of \$0.70m, and an internal loan repayment of \$0.38m by the Port Coogee Marina towards the marina expansion funding debt – transferred to the Land & Development Reserve (original debt of \$6.0m plus interest).