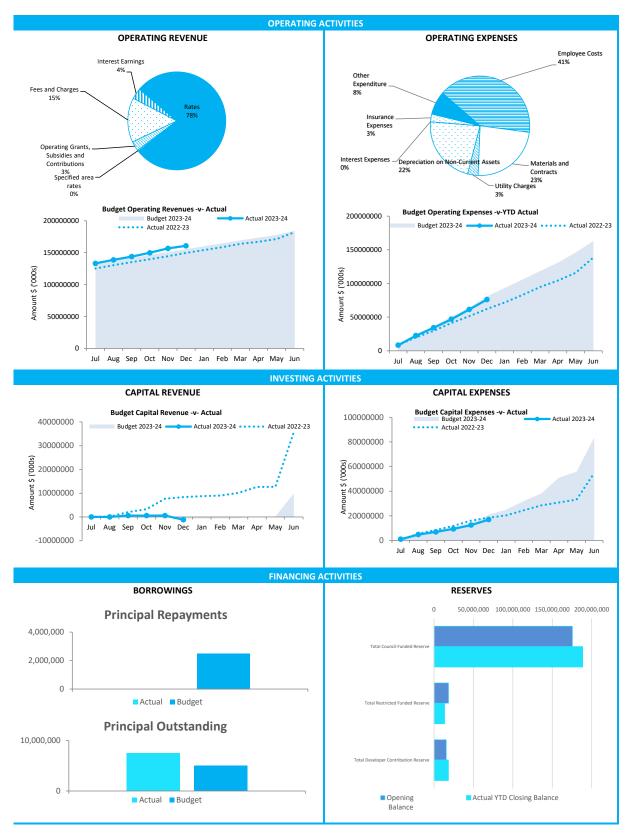

### **Operating Revenue**

The net increase to operating revenue of \$5.88m includes the following significant items:

- Increased landfill fees revenue as there has been more commercial tonnages entering the gate (+\$3.31m).
- Increased interest revenue due to RBA cash rate increases (+\$2.60m).
- A higher proportion of rate payers have paid the underground power service charge in full, instead of utilising the 10-year instalment plan (+\$0.70m).
- Additional interim and part-year rating revenue (+\$0.89m, with \$0.31m from Jandakot City).

### **Operating Expenditure**

The net increase to operating expenditure of \$1.36m includes the following significant items:

- The landfill levy payable has increased due to the higher tonnages going to landfill (+\$2.70m).
- Increase in salaries across several areas needed to fund leave coverage and EA increases on casual rates (+0.86m).
- Increase in Workers Compensation Insurance Premium based on prior years performance adjustment estimates (+\$0.38m).
- Increase in software support expenses to cover for TechnologyOne, Adobe and Microsoft Teams Calling licenses (+\$0.20m).
- Increase in street lighting utilities charges due to growth in streetlights and higher tariff charges (+\$0.25m).
- Increase in operating cost at the Henderson Landfill due to current fuel price (+\$0.22m).

### **Capital Expenditure**

The City's capital program will be reduced by a net \$8.78m, with the following noteworthy items included:

- The budget review identified 30 capital projects that will be deferred and rebudgeted in FY25 or later, due to incapability to complete this financial year (-\$6.85m).
- Anticipated spend on several capital projects reduced this year, including the following major items:
  - Omeo Port Coogee Southern Amenities construction delayed due to redesign requirements (-\$1.00m)
  - Cockburn ARC Aquatic Area Rectification Works requires further investigation and consultation (-\$1.20m)
  - Smart LED Street Light Replacement contract discussions ongoing and not technically a City capital project, given street lights are owned by Western Power (-\$0.93m)
- Purchase of Verge collection trucks and loaders put on hold due to deferral of service review and any resulting changes (-\$0.88m)
- Following community engagement, the RAC Healy Road bike path construction has been cancelled (\$-0.31m).
- Road construction on North Lake Road Waverley to Forrest Road has been completed under budget (+\$0.33m).
- Landscaping and courtyard work at the Integrated Health Centre has reduced funding requirement (-\$0.26m).
- Shade installation at the CY O'Connor Reserve has been completed under budget (-\$0.24m).
- Returning excess funding in the Resident Group Project Grants (-\$0.17m).
- Increase in costs at the Stage 1 Enabling Works at the Henderson Landfill primarily due to cost of disposing hazardous asbestos material (+\$1.52m).