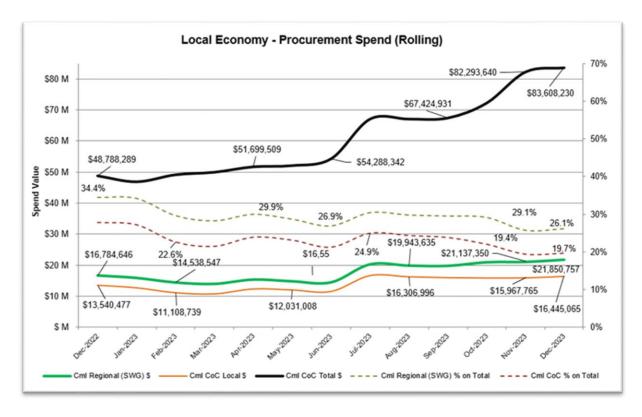

| Local/Regional Spend | \$952,192 | CoC Local \$  | 15.7% | Local/Regional \$   | 22.3%    |
| Statistics               | CoC Local Spend      | \$668,606 | CoC Local %   | 30.3% | Local/Regional %    | 36.6%    |
| Aboriginal<br>Engagement | Suppliers used YTD   | 11        | Orders raised | 86    | Committed spend YTD | \$86,092 |

In December, local spending within Cockburn made up 15.7 percent of the City's monthly spend, comprising 30.3 percent of all procurement transactions made for the month.

Within the Perth South West region, this increased to 22.3 percent of monthly spend from 36.6 percent of transactions.

The following one year rolling chart to December 2023 tracks the City's procurement spend with businesses located within Cockburn and the Perth South West region.



The 12-month rolling local Cockburn spend was \$16.45 million, representing 19.7 percent of the City's total spend, with \$21.85 million or 26.1 percent of total spend within the Perth South West regional area.

Item 14.1.2 OCM 13/02/2024

These results track the City's performance in achieving Council's "local and regional economy" and the "social" principle contained within its Procurement Policy (i.e. a buy local procurement preference).

#### Social Procurement

To the end of December, the City had engaged eleven (11) aboriginal businesses, with a total YTD spend of \$86,092 (10 businesses and \$65,102 last month).

## **Strategic Plans/Policy Implications**

#### Local Economy

A sustainable and diverse local economy that attracts increased investment and provides local employment.