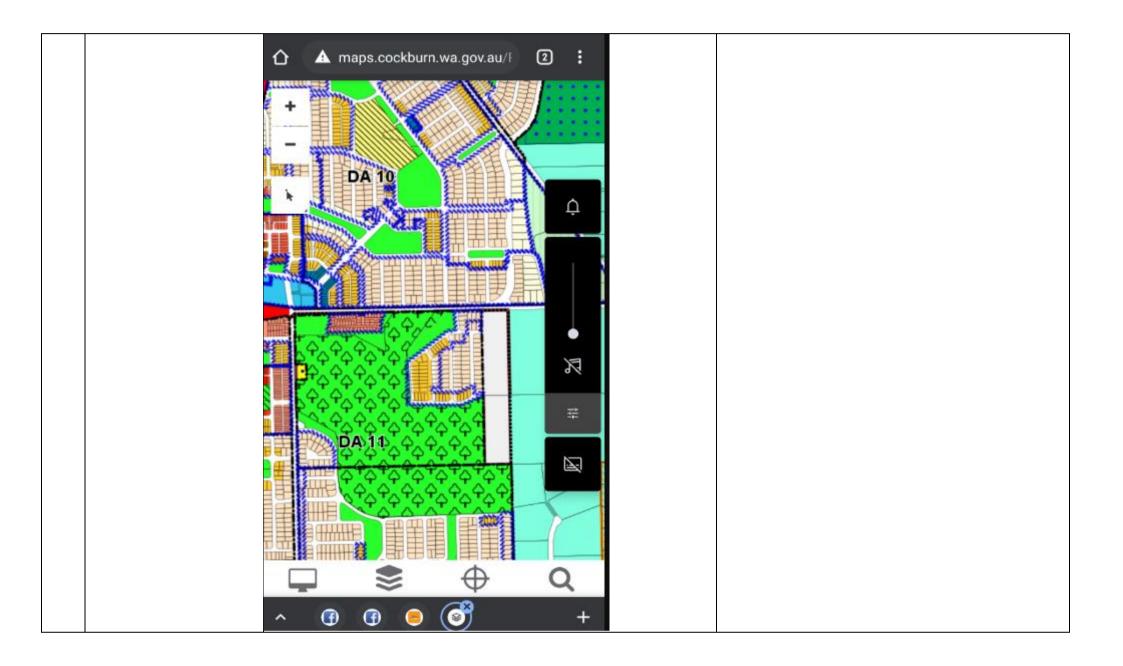

## AMENDED SCHEDULE OF SUBMISSIONS PROPOSED STRUCTURE PLAN : Part Lots 11, 74 and 9046L Banjup

| NO. | NAME/ADDRESS                                                                            | SUBMISSION                                                                                                                                                                                                                                                                                                                                                                                                                                                                                                  | RECOMMENDATION                                                                                                                                                                                                                                                                                                                                                                                                                                                                                                                                                                                                                                                                                                          |
|-----|-----------------------------------------------------------------------------------------|-------------------------------------------------------------------------------------------------------------------------------------------------------------------------------------------------------------------------------------------------------------------------------------------------------------------------------------------------------------------------------------------------------------------------------------------------------------------------------------------------------------|-------------------------------------------------------------------------------------------------------------------------------------------------------------------------------------------------------------------------------------------------------------------------------------------------------------------------------------------------------------------------------------------------------------------------------------------------------------------------------------------------------------------------------------------------------------------------------------------------------------------------------------------------------------------------------------------------------------------------|
| 1   | Dept. Of Planning,<br>Lands & Heritage<br>(DPLH)<br>140 William Street<br>PERTH WA 6000 | COMMENT: Thank you for forwarding the link to the<br>Structure Plan. I note that there are no heritage places in the<br>vicinity, and as such Heritage Services has no comment.                                                                                                                                                                                                                                                                                                                             | Noted.                                                                                                                                                                                                                                                                                                                                                                                                                                                                                                                                                                                                                                                                                                                  |
| 2   | Graham Jenkins and<br>Maartje J H van Eijck<br>73 Prosperity Loop<br>AUBIN GROVE 6164   | OBJECT: We strongly object to the planning of this new development.<br>We originally chose to build in Prosperity Loop as it was one way access, which made the whole cul de sac a SAFE place for kids to play.<br>While not having any through traffic has made a huge difference to my family's life, not forgetting keeping the air population down too.<br>Also, we weren't advised on any further future developments in the area when we bought the land and built our house in the City of Cockburn. | Noted. By way of background, the subject land<br>was identified under the 2003 WAPC endorsed<br>District Level Structure Plan ( <i>Southern Suburbs</i><br><i>DSP Stage 2 Banjup</i> ) as 'Residential' and<br>'Bush Forever'. This plan facilitated the<br>development of the suburb of Aubin Grove.<br>Subsequently, the area relating to this<br>proposed structure plan was zoned to<br>'Development' under the Town Planning<br>Scheme No. 3. The 'Development' zone<br>coordinates future roads, residential and public<br>open space. It is considered that the<br>continuation of <i>Prosperity Loop</i> would be a<br>logical connection to complete the 'rounding off'<br>of development within the precinct. |
| 3   | Stewart Campbell<br>14 Astounding Way<br>AUBIN GROVE 6164                               | COMMENTS:<br>1. Having 3 school age children it is evident that there is<br>a lack of children's play area in the adjacent area<br>without crossing busy roads. Please consider the                                                                                                                                                                                                                                                                                                                         | Noted, in relation to play areas, it is considered<br>a valid consideration that the area south of<br>Gibbs Road is lacking in useable, active open<br>spaces for recreation. With the reduction of                                                                                                                                                                                                                                                                                                                                                                                                                                                                                                                     |