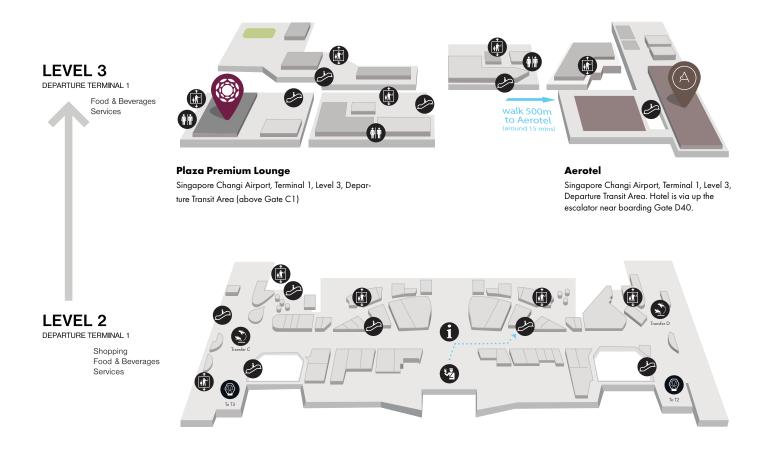

#### Address

Level 3, Terminal 1, Departure/Transit Lounge West, Singapore Changi Airport

#### Location map available on next page

## Plaza Premium Lounge (International Departures, Terminal 1) Singapore Changi Airport (Airport Code: SIN)

Address: Level 3, Terminal 1, Departure/Transit Lounge West, Singapore Changi Airport

Airside - The lounge is located within the restricted area where passengers departing have cleared customs and passport control. For arrival and transit passengers, please do not clear customs and passport control.