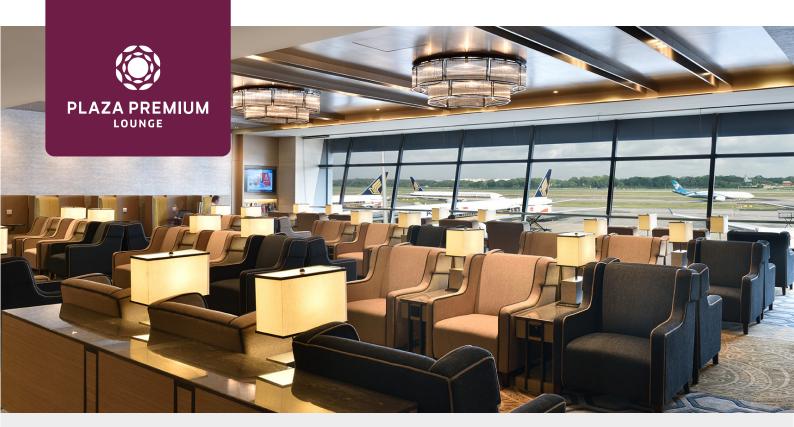

#### Food & Beverage

- Offers an array of dining delights from Asian to Continental cuisine
- Vegetarian options available
- Gluten-free options available (upon request)
- Complimentary coffee, tea, soft drink and a selection of beer
- Wine menu and premium drink list are available\*

#### Shower Room\*

- Complimentary amenity includes shower gel, shampoo, body lotion, bath towel, dental kit, comb, shower cap, vanity kit and hair dryer
- Cardholder of selected bank cards or travel passes can enjoy 30-min usage on first-come-first-served basis. Reservations can be made at the reception

#### What's More

- Baby changing station
- Accessible washroom
- Wi-Fi
- Flight information display
- Private resting suites\*
- Printing & photocopying\*
- Fax service\*
- Sleeping pods\*