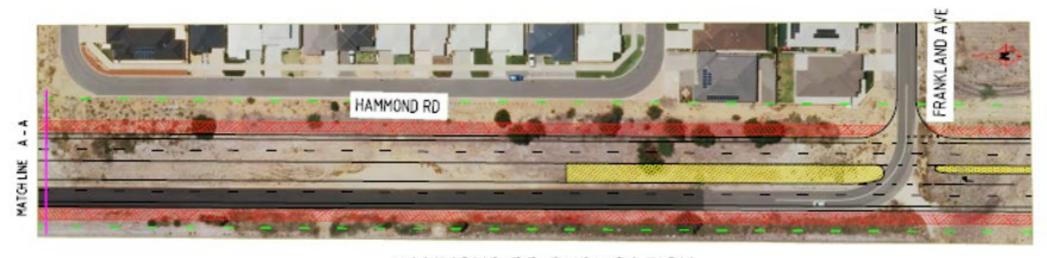

The DCP provides for the sharing of costs associated with upgrading Hammond Road, between Gaebler Road and Rowley Road, and regional drainage infrastructure, as identified by the Southern Suburbs District Structure Plan 3.

(SPP 3.6). It came into effect upon the gazettal of Amendment 28 to TPS 3 on the 16

December 2014.

DCP 10 operates in accordance with TPS 3 and requires landowners to make a financial

contribution towards the construction of Hammond Road between Gaebler Road and

Rowley Road and regional drainage infrastructure.

The requirement to contribute under DCP 10 would typically arise as a condition of

subdivision approval, however it may occur through other arrangements as specified in

The extent of the Hammond Road upgrade generally includes the area within DCA 9 and DCA 10 reserved for 'Other Regional Roads' under the MRS, as shown in Map depicting DCA9 & DCA10.