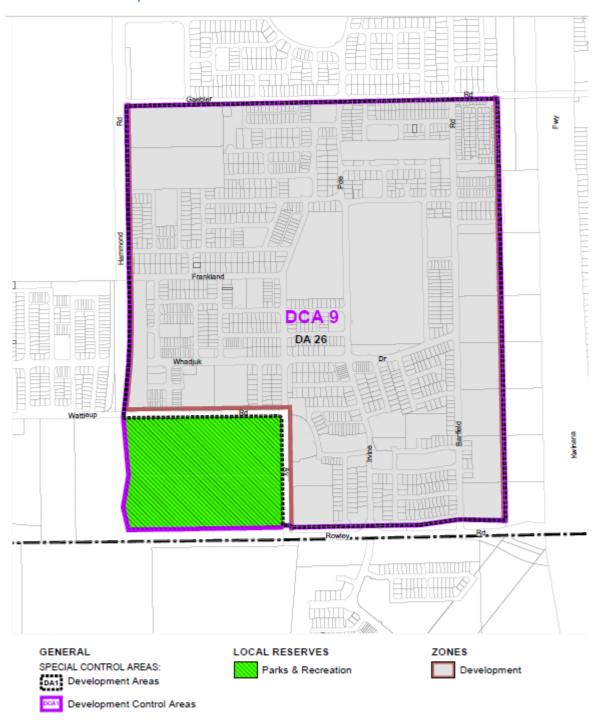

Owner's Cost Contribution = Contribution Rate x Area of Subject Site

A summary of the overall estimated cost is included in Table 1 Summary Sheet

The area which benefits from the infrastructure is shared between DCP 9 and DCP 10 (Hammond Road West and East) as shown in <u>DCA10 Scheme Map</u> and <u>DCA9 Scheme Map</u>.