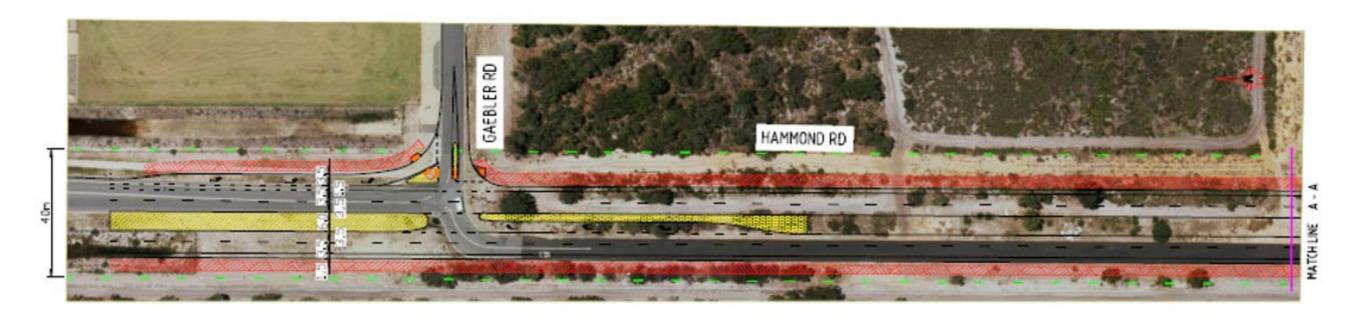

The DCP provides for the sharing of costs associated with upgrading Hammond Road, between Gaebler Road and Rowley Road, and regional drainage infrastructure, as identified by the Southern Suburbs District Structure Plan 3.

(SPP 3.6). It came into effect upon the gazettal of Amendment 28 to TPS 3 on the 16

December 2014.

DCP 10 operates in accordance with TPS 3 and requires landowners to make a financial

contribution towards the construction of Hammond Road between Gaebler Road and

Rowley Road and regional drainage infrastructure.

The requirement to contribute under DCP 10 would typically arise as a condition of

subdivision approval, however it may occur through other arrangements as specified in

The extent of the Hammond Road upgrade generally includes the area within DCA 9 and DCA 10 reserved for 'Other Regional Roads' under the MRS, as shown in Map depicting DCA9 & DCA10.