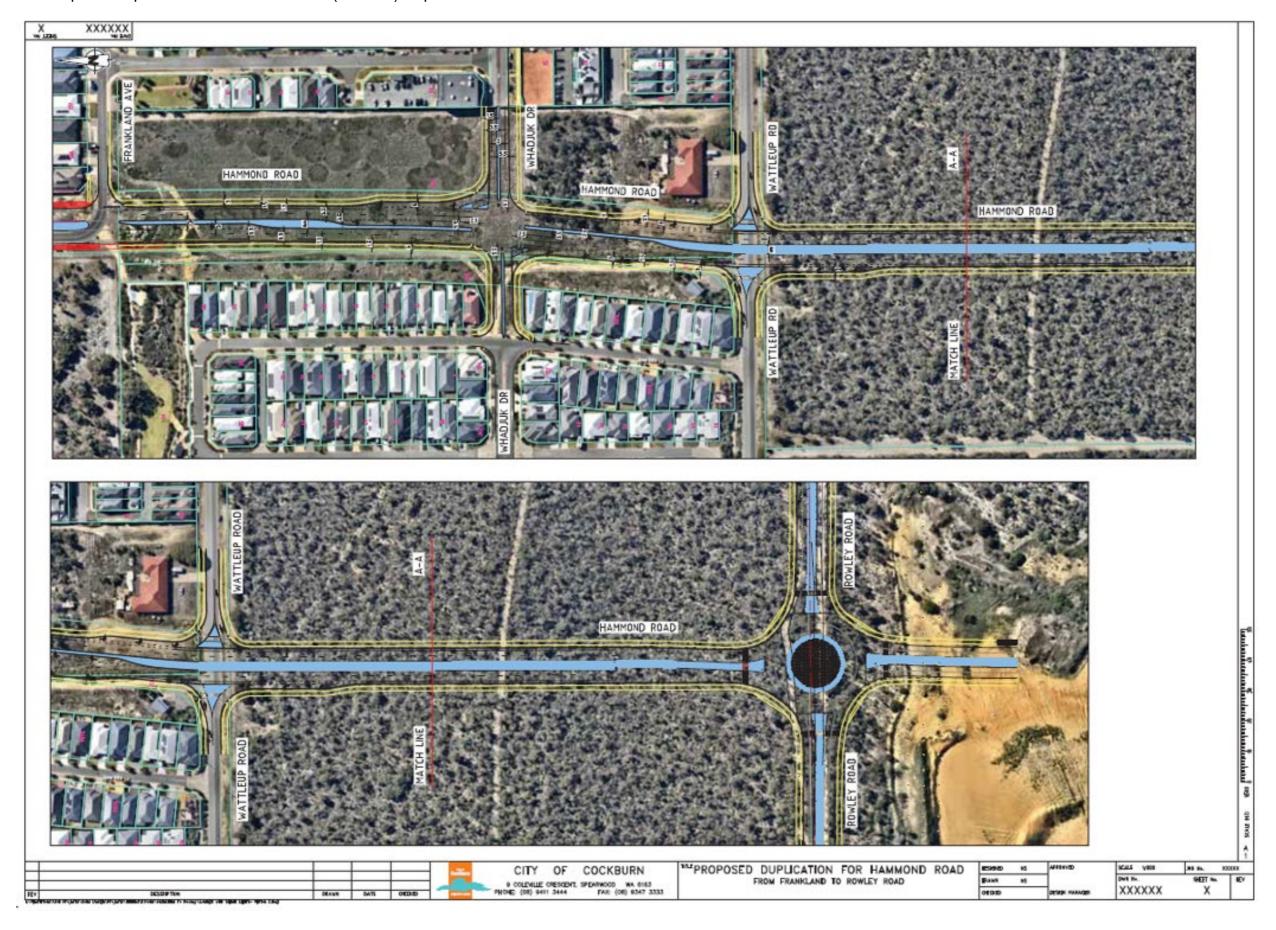

#### **Development Contribution Area**

The Development Contribution Area (DCA) is shown on the <a href="Scheme Map">Scheme Map</a> as: 'DCA 10'.

The extent of the Hammond Road upgrade generally includes the area within DCA 9 and DCA 10 reserved for 'Other Regional Roads' under the MRS, as shown in Map depicting DCA9 & DCA10.

Owner's Cost Contribution = Contribution Rate x Area of Subject Site

A summary of the overall estimated cost is included in Table 1 Summary Sheet

The area which benefits from the infrastructure is shared between DCP 9 and DCP 10 (Hammond Road West and East) as shown in <u>DCA10 Scheme Map</u> and <u>DCA9 Scheme Map</u>.

## Scheme Map

#### DCA9 Scheme Map

## Map depicting the location of Hammond Road the subject of DCA9 & DCA10