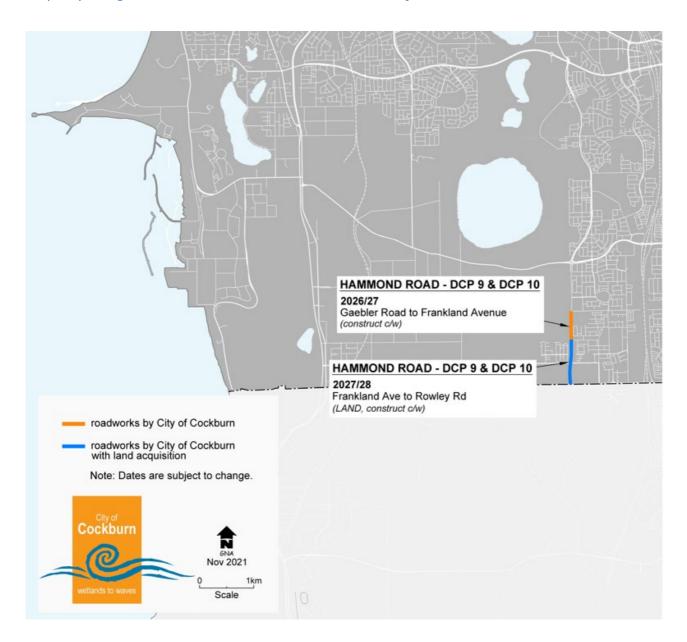

# **Priority and timing of delivery**

The upgrade of Hammond Road is a significant capital works project, the priority and timing for which is determined by the following:

- a) City of Cockburn Strategic Community Plan <u>Strategic Community Plan 2020-2030</u> previously the City's Plan for the District
- b) City of Cockburn Long Term Financial Plan 2024-2025 to 2033-2034 provides a ten year view of the financial position of the City
- c) City of Cockburn Regional Major Roadworks Map

The <u>City's 2024/25 FY Project Plans</u> include the appointment of a consultant to conduct a feasibility study for the Hammond Road duplication project. This study will establish the priority and timing for the project delivery.

The groundwater control point was constructed in accordance with the Russell Road Arterial Drainage Scheme Report <u>Appendix 1 Southern Suburbs DSP Drainage Scheme Report</u>.

Details of the proposed priority/timing of Hammond Road upgrade can be seen in the Capital Expenditure Plan in Annex 4 Capital Expenditure Plan (CEP).

Note: these dates are subject to change.

**Payment of contributions** 

Payment of contributions are in accordance with the provisions of clause 5.3.14 of TPS 3:

5.3.14.1 The owner, with the agreement of the local government, is to pay the owner's cost contribution by