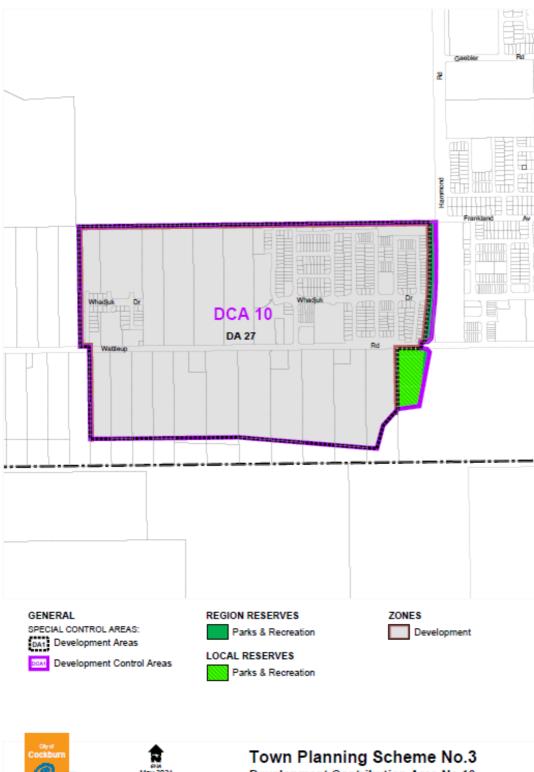

#### **Development Contribution Area**

The Development Contribution Area (DCA) is shown on the <a href="Scheme Map">Scheme Map</a> as: 'DCA 10'.

## **Method of calculating contribution**

All landowners within DCA 10 shall make a proportional contribution of 38.4% of the cost of widening and upgrading of Hammond Road, between Gaebler Road and Rowley Road.