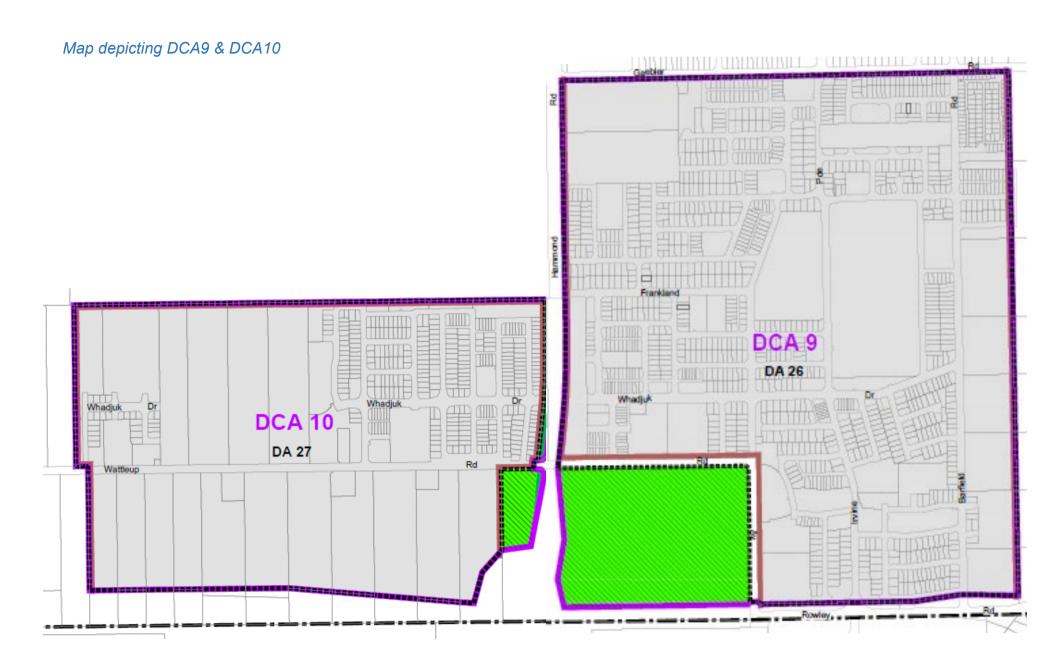

The extent of the Hammond Road upgrade generally includes the area within DCA 9 and DCA 10 reserved for 'Other Regional Roads' under the MRS, as shown in Map depicting DCA9 & DCA10.

Owner's Cost Contribution = Contribution Rate x Area of Subject Site

A summary of the overall estimated cost is included in Table 1 Summary Sheet

The area which benefits from the infrastructure is shared between DCP 9 and DCP 10 (Hammond Road West and East) as shown in <u>DCA10 Scheme Map</u> and <u>DCA9 Scheme Map</u>.