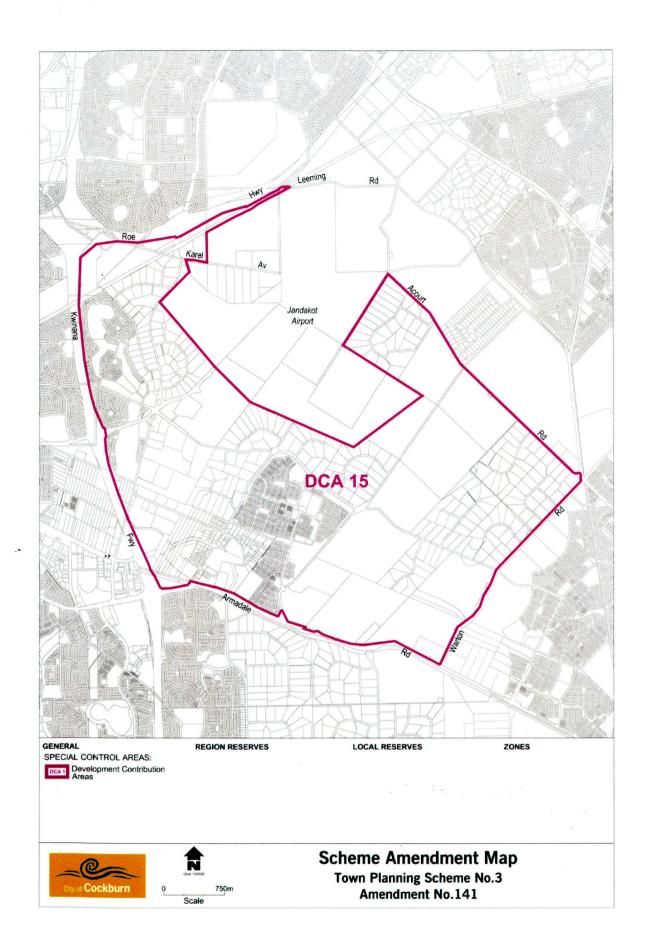

2. Amend the scheme map to include the boundaries of proposed Development Contribution Area No. 15 (Treeby/Jandakot).

L HOWLETT MAYOR

D C ARNDT A/CHIEF EXECUTIVE OFFICER

2. Amending the Scheme map to include the boundaries of proposed Development Contribution Area No. 15 (Treeby/Jandakot)

The Amendment is complex under the provisions of the Planning and Development (Local Planning Schemes) Regulations 2015 for the following reason(s):

### 5.3 Catchment and sizing: proposed infrastructure items

The catchment of the proposed facility would include the localities of Treeby and Jandakot (as shown below). These suburbs are effectively dovetailed with the Kwinana Freeway, Armadale Road and public purpose land to the north (including Jandakot Airport) and Cockburn's local government boundary indicating a logical catchment.