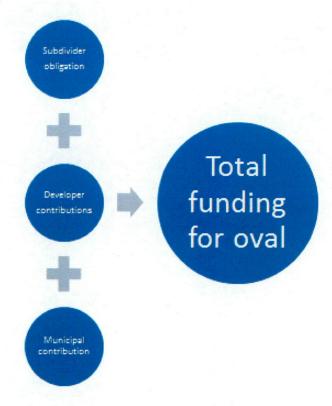

### 5.5 Breakdown of subdivider obligation (to recognise ordinary POS costs incurred)

With the inclusion of the land as part of the minimum 10% public open space, comes the ordinary subdivider obligation to provide a level of embellishment to each open space planned, to the level acceptable to the City of Cockburn. In this case, given the size of the open space, it would be considered as a neighbourhood park. It is considered fair that the subdivider would still be expected to cover embellishment costs equivalent to a neighbourhood park (i.e. if it were not a sporting field) and the 'over and above' cost to elevate that embellishment to be a sporting field should be the portion DCP15 relates to. This 'over and above' cost would then need to be apportioned between the catchment (Treeby and Jandakot) with the City absorbing the cost for the existing dwellings and/or lots in those areas, and the costs of the future dwellings and/or lots to be what the DCP would collect for. This same breakdown was applied to the Calleya estate development, and it would be fair to applied the same in this case:

| Playing field element                                    | Subdivider obligation | To be shared through DCP15 |
|----------------------------------------------------------|-----------------------|----------------------------|
| Landscape Preliminaries                                  | 100%                  |                            |
| Site establishment and preliminaries                     | 100%                  | и                          |
| Clearing and earthworks                                  | 66.66%                | 33.33%                     |
| Fine grading to all soft and hard works areas            |                       | 100%                       |
| Soil treatments and grading                              | 66.66%                | 33.33%                     |
| External drainage to oval                                | 100%                  | <u> </u>                   |
| Paving and hardscape                                     | 66.66%                | 33.33%                     |
| Turf                                                     | 100%                  |                            |
| Trees and shrub plantings                                | 100%                  |                            |
| Lighting (paths and oval and amenity lighting)           |                       | 100%                       |
| Sports goals                                             |                       | 100%                       |
| Playground equipment                                     | 100%                  |                            |
| Picnic furniture                                         | 100%                  |                            |
| BBQs (2)                                                 | 1 BBQ unit            | 1 BBQ unit                 |
| Drinking fountain (1)                                    | 1                     |                            |
| Bins (5)                                                 | 2 bins                | 3 bins                     |
| Wooden bollards                                          | 100%                  |                            |
| Reticulation                                             | 100%                  |                            |
| Mature tree transplants                                  |                       | 100%                       |
| Irrigation bore and pump                                 | 100%                  |                            |
| Iron filtration unit (1)                                 | 100%                  |                            |
| Power connection                                         | 100%                  |                            |
| Water supply                                             | 100%                  |                            |
| Consolidation (12 weeks) plus 2 years maintenance period | 100%                  |                            |