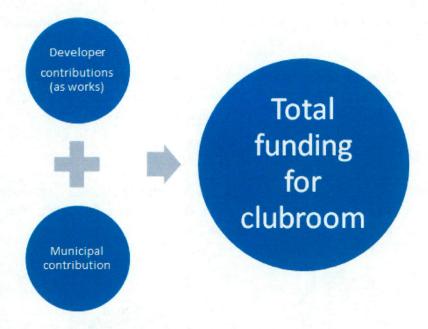

### 5.8 Administration of funds

Another aspect which should be specified in the DCP is how collected funds are to be managed. In a simple situation, DCP funds are collected and put into a reserve account until the City builds the facility.

This is how the clubroom would be funded:

The scheme covers that situation already, and also allows a developer to deliver a facility (with the City's agreement) instead of paying funds into the DCP.

For the subdivider of the oval land, there is a further situation which the scheme does not sufficiently deal with: