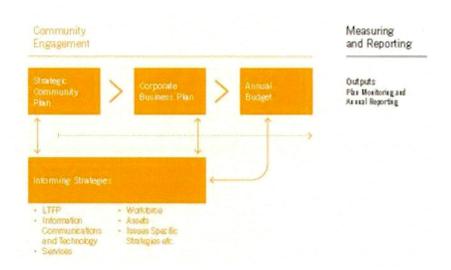

### 5.10 Need for a Capital Works Plan

The City has adopted the Community Sport and Recreation Facilities Plan as well as the Treeby District Structure Plan which indicates the need for the infrastructure items

In addition, the City uses an Integrated Planning Framework developed by the Department of Local Government. The following diagram illustrates the model.

A Long Term Financial Plan is a ten year plan developed alongside the Strategic Community Plan that identifies the resources required to deliver long term objectives. It includes long term financial projections based on our Asset

Management Plans; Workforce Plan; Major Project Plans; our Revenue Strategy; and specific, subsidiary strategies.

The Corporate Business Plan is developed on a four yearly cycle and reviewed annually to prioritise or re- prioritise projects and services. It links annual operations to the Strategic Community Plan and informs the annual budget process. The annual budget details the revenue and expenditure estimates for activity scheduled for the relevant financial year. The annual perspective is summarised in an Annual Business Plan which provides a broad operational plan on which the City's Business Units base their detailed operational plans.

As the infrastructure items are to be provided within the next 10 years (2028/29 is mentioned in the Community Sport and Recreation Facilities Plan), the above satisfies the requirement for a Capital Expenditure Plan.