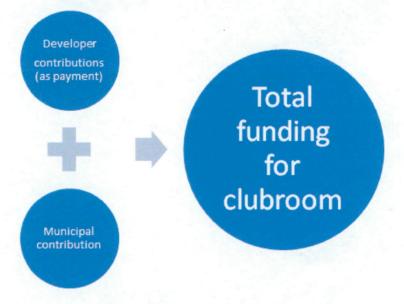

### 5.8 Administration of funds

Another aspect which should be specified in the DCP is how collected funds are to be managed. In a simple situation, DCP funds are collected and put into a reserve account until the City builds the facility.

This is how the clubroom would be funded:

The scheme covers that situation already, and also allows a developer to deliver a facility (with the City's agreement) instead of paying funds into the DCP.

For the subdivider of the oval land, there is a further situation which the scheme does not sufficiently deal with: