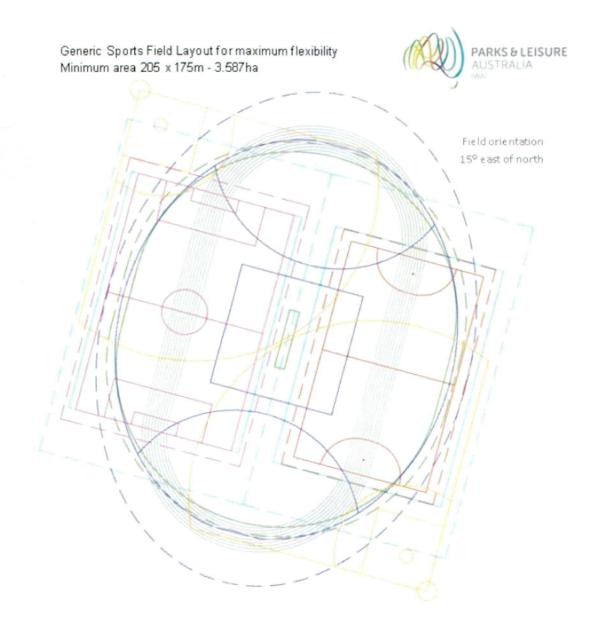

With approximately 2ha of playing field already completed with the Calleya estate to the west, the Treeby East field would round out the provision in line with the CSRFP servicing expectations.

The CSRFP does not prescribe a specific size for a neighbourhood oval, however, it should be appropriately sized to accommodate a multiple use playing field space capable of accommodating either:

- 1 x senior size football oval; or
- 2 x rectangular fields

Given the functionality of the playing field is imperative, the expectation above should be clearly set out in the DCP text so that it is clear for all parties. An oval template is shown below which demonstrates how a multiple use playing field can accommodate different sports.