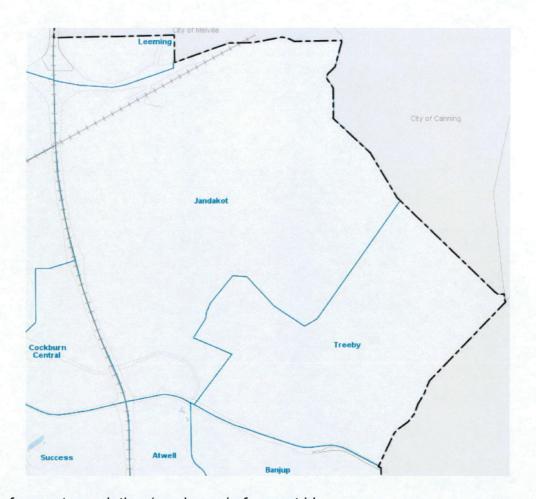

### 1.0 Introduction

This amendment seeks to introduce a new Development Contribution Plan 15 ('DCP15') to the scheme's Table 10 and a new Development Contribution Area 15 ('DCA15') to the scheme map.

This relates to new residential development within the suburbs of Treeby and Jandakot.

### 4.2 Treeby District Structure Plan

The Treeby District Structure Plan ('DSP') was adopted by the City of Cockburn in September 2017 to provide guidance for structure planning, subdivision and development within the area generally bound by Solomon Road, Jandakot Road, Warton Road and Armadale Road.

### 5.3 Catchment and sizing: proposed infrastructure items

The catchment of the proposed facility would include the localities of Treeby and Jandakot (as shown below). These suburbs are effectively dovetailed with the Kwinana Freeway, Armadale Road and public purpose land to the north (including Jandakot Airport) and Cockburn's local government boundary indicating a logical catchment.