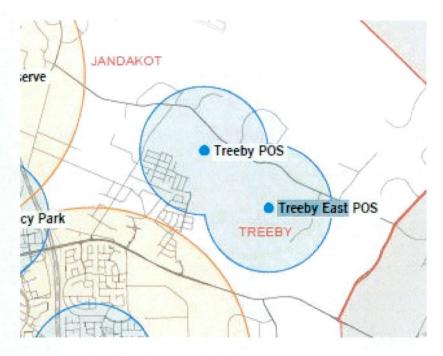

The CSRFP designates a clubroom and oval in the eastern sector of the suburb of Treeby, as shown below:

The 'Treeby East' facility has the same catchment as the oval and facility in Treeby; neighbourhood. These are described in the CSRFP as:

### 5.3 Catchment and sizing: proposed infrastructure items

The catchment of the proposed facility would include the localities of Treeby and Jandakot (as shown below). These suburbs are effectively dovetailed with the Kwinana Freeway, Armadale Road and public purpose land to the north (including Jandakot Airport) and Cockburn's local government boundary indicating a logical catchment.