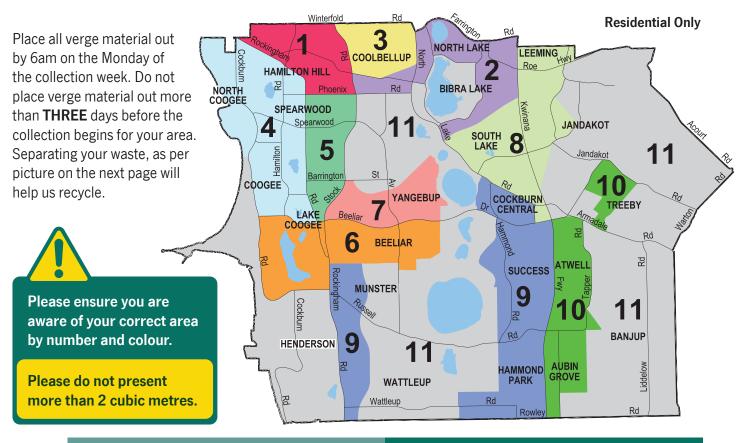

## Important information for verge collections

#### Details on how to present verge waste:

- Do not place verge material out more than <u>three days</u> before the collection date for your area. A non-compliance notice will be issued for early "set outs"
- Ensure your verge material is presented before 6am on the Monday of your collection week. The City will not return for waste that was set out late
- Place away from walls, fences, water meters, power poles and letterboxes
- Separate white goods, steel, mattresses and e-waste from other verge collection items for recycling
- Keep checking your pile to ensure no illegal dumping has occurred (refer to following page)
- X Do not place on vacant land, reserves or parklands
- X Do not place on artificial turf, brick paving or driveway. Contact the City for an alternative pick up location
- Do not place under trees or over sprinklers
- X Do not follow your neighbour check your collection date

If your verge hard waste or garden organics are not compliant, we will not return to collect them.

Please do not present more than 2 cubic metres.