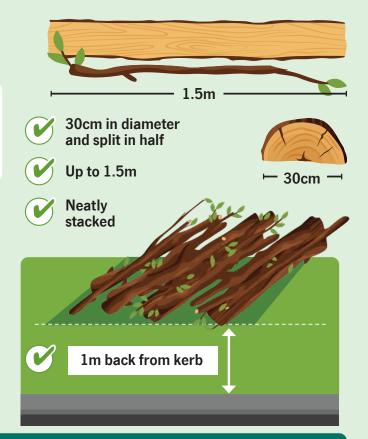

#### The following items WILL be collected:

**/** 

Prunings up to 1.5m in length and 30cm in diameter

Your verge garden organics are taken to the Henderson Waste Recovery Park (HWRP) where they are processed into compost off site by a contractor. The compost is free and available to people visiting HWRP.