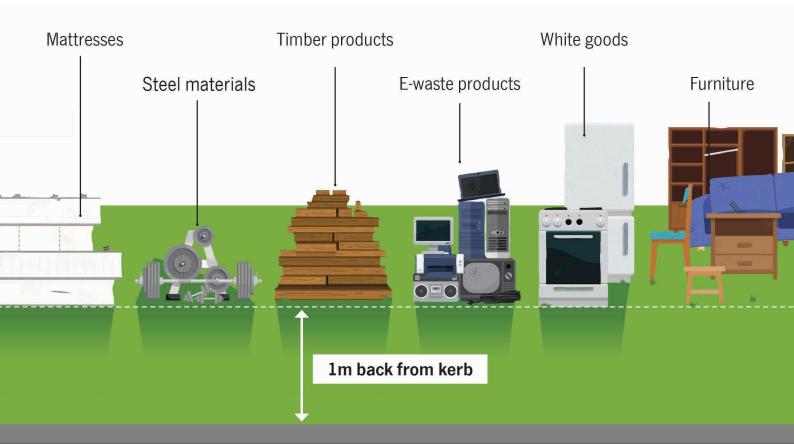

#### Details on how to present verge waste:

- Do not place verge material out more than <u>three days</u> before the collection date for your area. A non-compliance notice will be issued for early "set outs"
- Ensure your verge material is presented before 6am on the Monday of your collection week. The City will not return for waste that was set out late
- Place away from walls, fences, water meters, power poles and letterboxes
- Separate white goods, steel, mattresses and e-waste from other verge collection items for recycling
- Keep checking your pile to ensure no illegal dumping has occurred (refer to following page)
- X Do not place on vacant land, reserves or parklands
- X Do not place on artificial turf, brick paving or driveway. Contact the City for an alternative pick up location
- Do not place under trees or over sprinklers
- X Do not follow your neighbour check your collection date

#### The following items WILL be collected:

General hard waste e.g. furniture, mattresses

Your verge hard waste is taken to the Henderson Waste Recovery Park where it is recycled or sent to landfill.