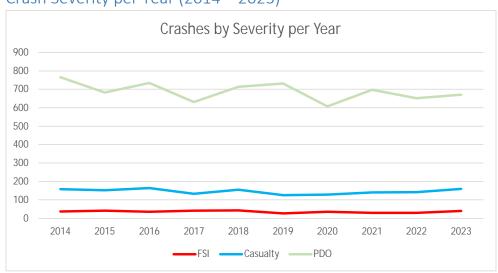

City in the interim period such as: utilising the <u>Austroads Infrastructure Risk Rating Tool (IRR)</u> in combination with the Route and Intersection Risk Assessment Tools in <u>Crash Map</u>; working towards developing a '<u>Network Safety Plan</u>' to identify suitable road stereotypes (cross-section and intersection designs) to provide consistent and improved safety outcomes on road networks and corridors; conducting <u>Road Safety Audits</u> on proposed changes to local roads; undertaking Road Safety Inspections at locations of concern; and taking a risk based approach to crash analysis. The long-term aim of the City is to work with our partners to develop personal and collective risk crash maps for the City to work towards taking a more proactive approach to addressing crash risk.



### Crash Severity per Year (2014 – 2023)

Figure 1: Crash severity trend between 2014-2023

(FSI – Fatal and Serious Injury crashes / Casualty – fatal, hospital and medical severity crashes / PDO – Property Damage Only crashes)

| Year | PDO<br>Crashes | Casualty<br>Crashes | FSI<br>Crashes | Total |
|------|----------------|---------------------|----------------|-------|
| 2014 | 766            | 158                 | 37             | 924   |
| 2015 | 683            | 152                 | 41             | 835   |
| 2016 | 735            | 165                 | 36             | 900   |
| 2017 | 638            | 134                 | 41             | 764   |
| 2018 | 718            | 156                 | 44             | 869   |
| 2019 | 741            | 130                 | 28