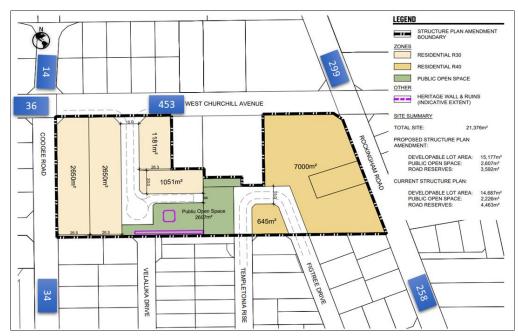

m Road, north of West Churchill, does not have a count provided. The estimation is based on the count for Rockingham Road, south of West Churchill, plus the count for Yindi Way, west of Rockingham Road.

#### Figure 17 Daily Through Traffic – 2034



# 7.4 Design Traffic Flows

**Figure 18** shows the development traffic while **Figure 19** shows the total traffic flows generated by the structure plan amendment area throughout the network that is being assessed. The assumed distribution of the traffic volumes are as follows:

- » 2% to/from Coogee Road North
- » 6% to/from West Churchill West
- » 5% to/from Coogee Road South
- » 47% to/from Rockingham Road North
- » 40% to/from Rockingham Road South

All road sections remain within the capacity thresholds for the relevant road hierarchy.



#### Figure 18 Daily Development Traffic - 2034



Figure 19 Daily Total Traffic - 2034

# 7.5 Road Cross-Sections

Section 4.3 discusses the indicative road cross sections based on Liveable Neighbourhoods guidelines.

# 7.6 Access Strategy

The LSP Amendment contemplates changes to the planned road network within the LSP. These changes can be summarised as follows:

- » The east-west access street along the southern boundary of the LSP Amendment area is deleted;
- » Velaluka Drive ends at the existing cul-de-sac and is not extended into the LSP Amendment area;
- » Figtree Avenue and Templetonia Rise are extended into the LSP Amendment area and connected together to form a loop road;
- » The extension of Figtree Avenue north to West Churchill Avenue is deleted; and
- » A new internal cul