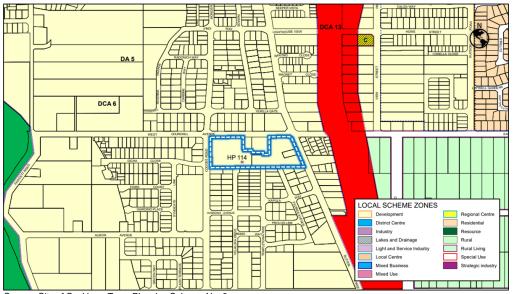

# 13.5 (2025/MINUTE NO 0016) Elector Motion - Shade at Recreational Facilities

ExecutiveDirector Infrastructure ServicesAuthorEnvironment, Parks and Streetscapes ManagerAttachmentsN/A

Officer Recommendation/Council Decision MOVED Cr T Widenbar SECONDED Cr M Separovich

#### **Shade at Recreational Facilities**

Moved: Bradley Zarins Seconded Felicity Bairstow

That Council undertakes a review of any existing policies, strategies or policy statements in relation to shade sails at playgrounds, parks and reserves in the City of Cockburn with a view to create a consolidated shade sail strategy or policy that covers playgrounds, skate parks, pump tracks, exercise equipment and other recreational facilities provided on City parks and reserves.

#### Report

The Council currently has the following strategies and policies relating to shade sails.

#### Public Open Space Strategy 2014-2024 (5 Year Review)

The Public Open Space Strategy 2014-2024 (5 Year Review) guides the future provision, enhancement and management of open space in the City.

The strategy sets out a classification and embellishment framework for open space to guide management and development opportunities.

Development opportunities includes the listing of shades sails to playgrounds with the delivery through the Playground Shade Sail Strategy 2031-2023 (5 Year Review).

# Playground Shade Sail Strategy 2013-2023 (5 Year Review)

The playground shade sail strategy 2013-2023 was adopted by Council in 2013 to facilitate the prioritisation of shade to its playground network because of community demand and the changing climate.

### Installation of Recreational Equipment on Public Open Space

This policy provides the framework for the consultation process for the installation of recreation equipment and directly references shade provision to playgrounds.