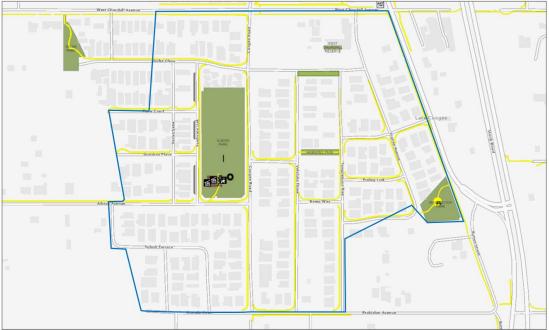

ting estimated yield.
- Proposed changes to internal road network are considered to have minimal impact on vehicle trips, while
  retaining pedestrian and cycling permeability for local journeys and access to POS.
- Public transport services to the LSP area are limited, there are currently no plans for the PTA to expand services in the area.
- The proposed LSP amendment is unlikely to have any material impact on the transport network.

### 3.3. PUBLIC OPEN SPACE

The Munster Phase 2 Structure Plan provided public open space (POS) at the standard 10% of the gross subdivisible area, in accordance with policy. The main POS is located centrally in the structure plan area and there are two local parks and an existing POS reserve within the structure plan amendment area, shown in **Figure 6**.





URBIS STRUCTURE PLAN AMENDMENT REPORT

DESIGN RESPONSE 17

| Lot           | Area   | POS contribution | Amendment (*approx.) |
|---------------|--------|------------------|----------------------|
| Pt-103        | 1.0952 | 0.1095           | 0.1367               |
| Pt-104        | 0.9345 | 0.0934           | 0.1015               |
| Pt-1 (R52516) | 0.2246 | 0.0224           | 0.0224               |
| Total         | 2.2543 | 0.2254 (0.2029)  | 0.2606               |

Table 4 - Public Open Space provision - structure plan amendment area

\*noting that 2,226sq.m is depicted on the structure plan map, in error.

The structure plan amendment provides for 2,606sq.m of POS, which integrates the planned POS with the existing POS (West Churchill reserve) adjoining Pt-Lot 1 and with the linea