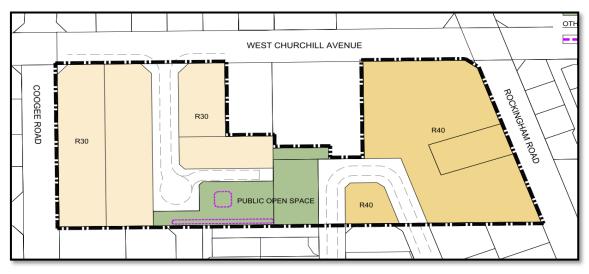

hat would require removal of the heritage structures
- Adjust the shape (and increase the overall size) of the proposed Public Open Space (POS) reserve to protect, manage and facilitate future transfer of heritage elements to the City
- Remove the northern extension of Figtree Avenue to West Churchill Avenue and instead, wrap it around to connect with/complete Templetonia Rise
- Provide alternative access for the future subdivision of Lot 103 via a new cul-desac from West Churchill Avenue
- Increase the residential densities of the residual developable portions of:
  - $\circ$   $\:$  Lot 103 West Churchill Avenue from 'R20' to 'R30'  $\:$
  - Lot 104 Rockingham Road from a mix of 'R20' and 'R40' to entirely 'R40'.



Figures 1 & 2: Existing Local Structure Plan & Proposed Amendment Area



### <u>Heritage</u>

Lot 103 (#66) West Churchill Avenue, Lake Coogee contains Heritage Place #114, as listed on the City's Local Government Inventory.

Place #114 includes a limestone wall and ruin constructed by dry stone method, an uncommon construction method in Western Australia giving it scientific value.

The ruins also have high archaeological potential to reveal aspects of its market garden associations which was the predominant source of employment in the area for most of the 20<sup>th</sup> century.

At the <u>11 September 2014</u> Ordinary Council Meeting (Item 14.2), four (4) years after the Munster Phase 2 LSP was initially approved, Council resolved to enter Place #114 onto its Local Government Inventory and assigned a 'Management Category B' place value.

Management Categ