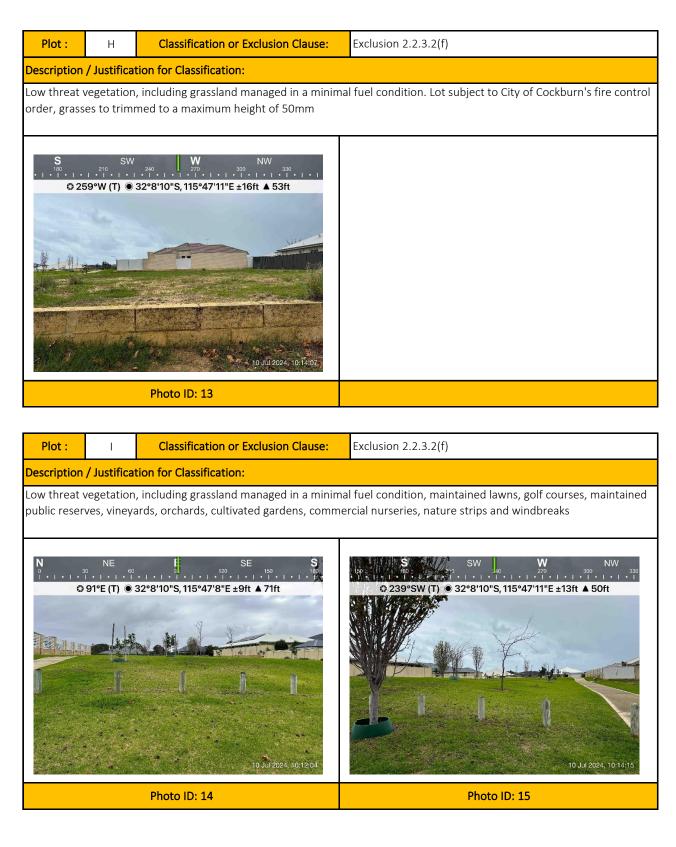

|  |  |  |  |  |
|              |                                                                                              | 32°8'2"S, 115°47'12"E ±13ft ▲ 49ft  | NE E 20 SE 150 S0<br>0 102°E (T) O 32°8'5"S, 115°47'11"E ±13ft A 38ft |  |  |  |  |  |
|              |                                                                                              | Photo ID: 1 Photo ID: 2             |                                                                       |  |  |  |  |  |



BCSWA Pty Ltd ABN 99 650 304 644 www.bcswa.com.au admin@bcswa.com.au







Document Set ID: 12257568 Version: 2, Version Date: 10/04/2025

BU

LD ERTIFICATION SERVICES WA





BU

LD ERTIFICATION SERVICES WA BCSWA Pty Ltd ABN 99 650 304 644

admin@bcswa.com.au





BU

LD

ERTIFICATION SERVICES WA





BUILD

ERTIFICATION SERVICES WA

NG

BCSWA Pty Ltd ABN 99 650 304 644

www.bcswa.com





Document Set ID: 12257568 Version: 2, Version Date: 10/04/2025

BUILD

ERTIFICATION SERVICES WA

### **RELEVANT FIRE DANGER INDEX**

The fire danger index for this site has been determined in accordance with Table 2.1 or otherwise determined in accordance with a jurisdictional variation applicable to the site.

| Fire Danger Index   |                    |                    |                    |  |
|---------------------|--------------------|--------------------|--------------------|--|
| FDI 100 - Table 2.4 | FDI 80 - Table 2.5 | FDI 50 - Table 2.6 | FDI 40 - Table 2.7 |  |

#### **Potential Bushfire Impacts**

The potential bushfire impact to the site / proposed development from each of the ide