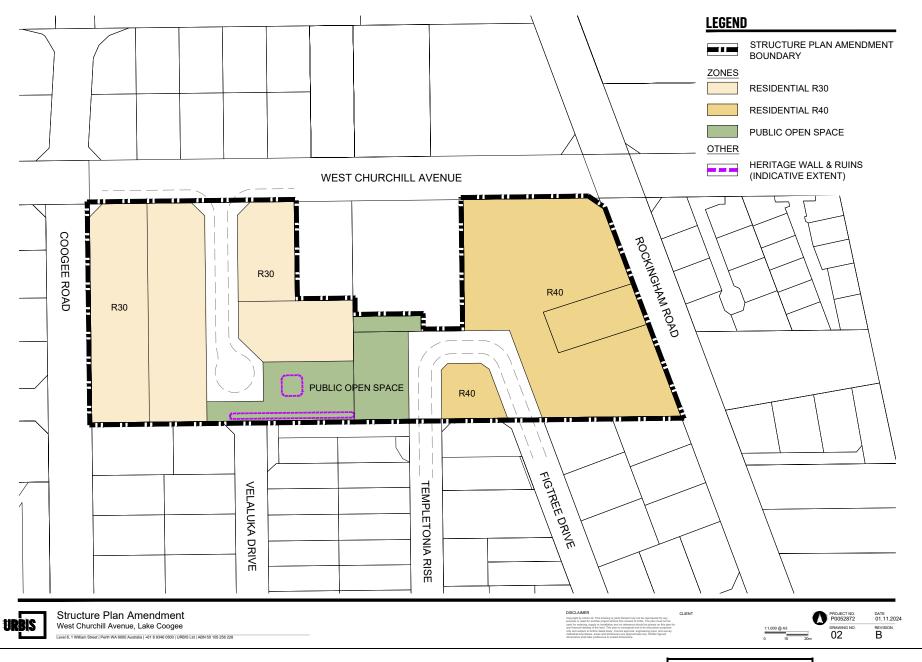

on Stock Road has been undertaken.

In accordance with the Policy, the following would be the acoustic criteria applicable to this project:

| External       |                                  |
|----------------|----------------------------------|
| Day            | 55 dB(A) L <sub>Aeq</sub>        |
| Night          | 50 dB(A) L <sub>Aeq</sub>        |
| Internal       |                                  |
| Sleeping Areas | 35 dB(A) L <sub>Aeq(night)</sub> |
| Living Areas   | 40 dB(A) L <sub>Aeq(day)</sub>   |

The results of the acoustic assessment indicate that noise received at the development from future traffic on Stock Road, do not exceed external noise level criteria. Therefore, no "Quiet House Design" is required for single or two storey houses.

# **APPENDIX A**

Site Layout



# **APPENDIX B**

Future Day Time Noise Contours





## **APPENDIX C**

**MRWA Traffic Flows** 





## APPENDIX E LANDSCAPE CONCEPT PLAN





| Key     | Botanical Name          | Common name               | Pot / Installation size | Size at maturity (HoW) |
|---------|-------------------------|---------------------------|-------------------------|------------------------|
| TREES   |                         |                           |                         |                        |
| AGO fle | Agonis flexuosa         | Peppermint                | 45 Lt / 1.8             | 12m x 5m               |
| BAN att | Banksia attenuata       | Candle or Slender Banksia | 45 Lt / 1.8             | 8m x 8m                |
| EUC tod | Eucalyptus todtiana     | Coastal Blackbutt         | 45L