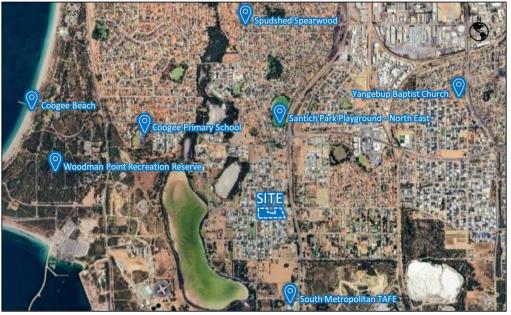

ed;
  - Velaluka Drive ends at the existing cul-de-sac and is not extended into the LSP Amendment area;
  - Figtree Avenue and Templetonia Rise are extended into the LSP Amendment area and connected together to form a loop road;
  - o The extension of Figtree Avenue north to West Churchill Avenue is deleted; and
  - A new internal cul-de-sac access road extends south from West Churchill Avenue to the POS.

# 2.4 Major Attractors/Generators

Major attractors and generators within the surrounding area are shown in Figure 4 and listed below:

- » Coogee Beach
- » Woodman Point Recreation Reserve
- » Santich Park Playground
- » Spudshed Spearwood
- » Coogee Primary School
- » South Metropolitan TAFE
- » Yangebup Baptist Church

Figure 4 Major Attractors/Generators within the Surrounding Area



Source: Google Maps

# **2.5 Specific Issues**

No specific issues are noted directly related to the LSP site.

# **3 EXISTING SITUATION**

# 3.1 Existing Land Uses Within Structure Plan

According to the City of Cockburn planning information, the amendment area and its immediate surroundings are currently zoned as 'Development,' as shown in **Figure 5**.

Figure 5 Existing Land Use



Source: City of Cockburn Town Planning Scheme No. 3

# 3.2 Existing Land Uses Within 800 Metres of Structure Plan Area

The surrounding area of the site consists of Special Use area to the south, Development and Rural to the east, Development and Residential to the north, and Parks and Recreation to the west as shown in **Figure 6**.



Figure 6 Existing Land Use - 800 metres

Source: City of Cockburn Town