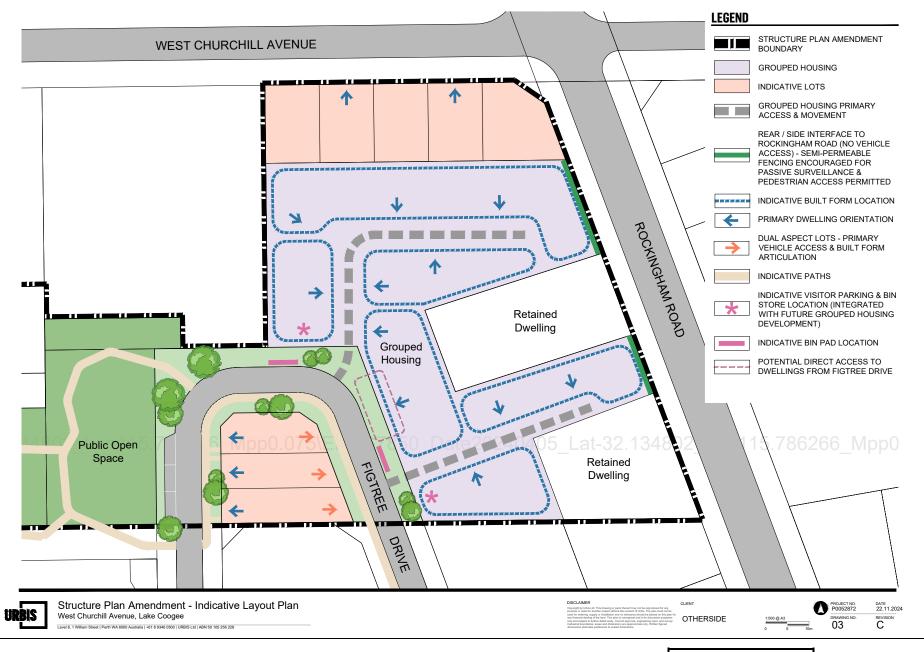

y lakes and/or wetlands. Enquiries can be made with the City of Cockburn Environmental Services.

#### 1.3.6. Heritage Protection and Management

a) A detailed Heritage Management Plan is to be prepared and submitted with a subdivision or development application of Lot 103 West Churchill Avenue, Lake Coogee to address how the heritage wall and ruins will be protected and managed when the public open space is constructed.

### 1.4. **OPERATION**

The Munster Phase 2 Structure Plan is approved and in effect until 19 October 2035, unless extended by the Western Australian Planning Commission (WAPC). An approved structure plan is a document to which planning decision-makers are to give due regard to when making decisions on the subdivision and development of land within the Structure Plan.





# **PART TWO: EXPLANATORY SECTION**

URBIS STRUCTURE PLAN AMENDMENT REPORT

PART TWO: EXPLANATORY SECTION 1

# 1. SITE AND CONTEXT ANALYSIS

The land included in the structure plan amendment (**the 'Site'**) is Lot 104 (645) Rockingham Road, Lot 103 (66) West Churchill Avenue, Lot 3 (643) Rockingham Road) and Lot 22, Lake Coogee. The Site is 2.03 hectares bounded by Rockingham Road to the east, Western Churchill Avenue to the north, Coogee Road to the west with residential dwellings and the cul-de-sacs of Velaluka Drive, Templetonia Drive and Figtree Avenue to the south.

The key site details are as follows:

| Address                  | Lot<br>No | Plan    | Area sq.m | Proprietor(s)                           |
|--------------------------|-----------|---------|-----------|--------------