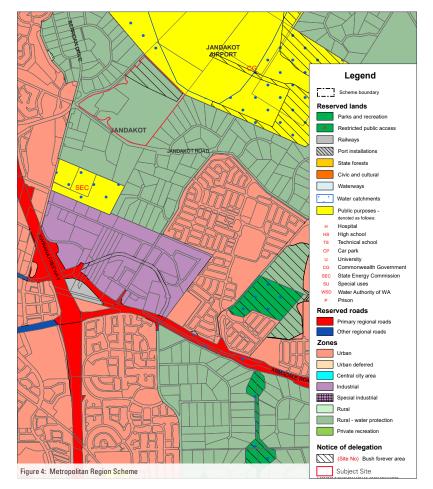

es, and it will be highly beneficial for the functionality of the precinct and the surrounding area to expand on these to include other commercial and service opportunities.

#### 2.1.2 Metropolitan Region Scheme

The subject site is currently zoned 'Rural - Water Protection' under the MRS as shown in **Figure 4**. This zoning also currently applies to the surrounding land to the south, east and west, and is defined as '*Rural land over public groundwater areas, where land use is controlled to avoid contamination*'.

As outlined in section 2.1.2, given the broader area is identified as 'Urban Expansion' and 'Industrial Investigation' under the *South Metropolitan Sub-Regional Framework*, the area is likely to be the subject of a future MRS Amendment to rezone the land for urban purposes.



Scheme Amendment Request | South Connect Estate

#### 2.1.3 State Planning Polices

#### 2.1.3.1 State Planning Policy 2.3 – Jandakot Groundwater Protection

State Planning Policy 2.3 (SPP2.3) aims to protect the Jandakot Groundwater Protection Area from development and land uses that may have detrimental impact on the water resource. The Jandakot Groundwater Protection area provides a significant volume of high quality drinking and as such, land use planning within the groundwater protection zone must follow the requirements outlined throughout SPP2.3.

The subject site is zoned Rural – Water Protection and is classified as a P2 area under SPP2.3. The permissibility of land uses located within a P2 area is based on sufficiently meeting the objectives of risk minimisation. The policy out