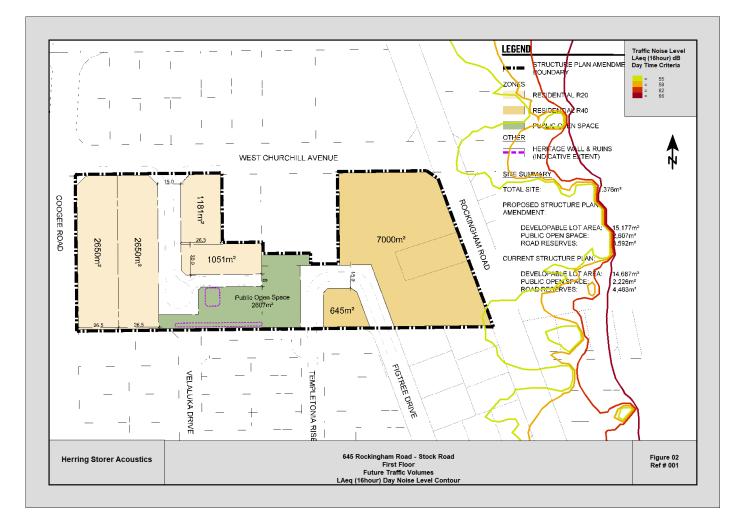

h the Policy, the following would be the acoustic criteria applicable to this project:

| External       |                                  |
|----------------|----------------------------------|
| Day            | 55 dB(A) L <sub>Aeq</sub>        |
| Night          | 50 dB(A) L <sub>Aeq</sub>        |
| Internal       |                                  |
| Sleeping Areas | 35 dB(A) L <sub>Aeq(night)</sub> |
| Living Areas   | 40 dB(A) L <sub>Aeq(day)</sub>   |

The results of the acoustic assessment indicate that noise received at the development from future traffic on Stock Road, do not exceed external noise level criteria. Therefore, no "Quiet House Design" is required for single or two storey houses.

# **APPENDIX A**

Site Layout



# **APPENDIX B**

Future Day Time Noise Contours





## **APPENDIX C**

**MRWA Traffic Flows** 





## APPENDIX E LANDSCAPE CONCEPT PLAN





| Key     | Botanical Name          | Common name               | Pot / Installation size | Size at maturity (HoW) |
|---------|-------------------------|---------------------------|-------------------------|------------------------|
| TREES   |                         |                           |                         |                        |
| AGO fle | Agonis flexuosa         | Peppermint                | 45 Lt / 1.8             | 12m x 5m               |
| BAN att | Banksia attenuata       | Candle or Slender Banksia | 45 Lt / 1.8             | 8m x 8m                |
| EUC tod | Eucalyptus todtiana     | Coastal Blackbutt         | 45L / 1.8m              | 16m x 7m               |
| XAN