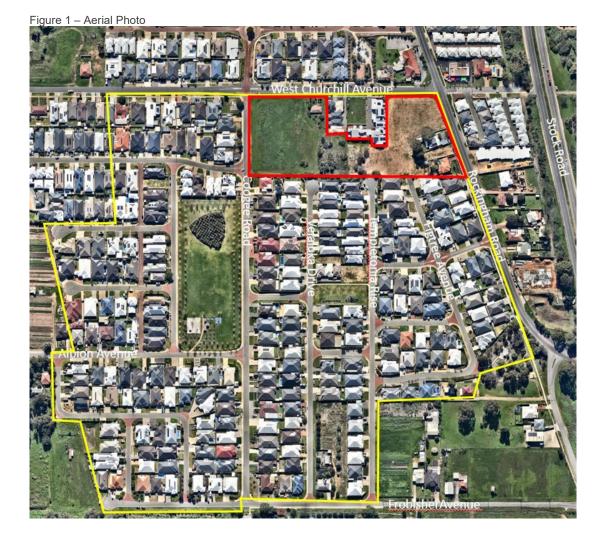

local centre, on the north west corner of Rockingham-West Churchill Avenue intersection. It is currently occupied by a barber and an antique store, noting that the local centre is listed for sale. A new child care centre has been constructed on the adjacent, north-east corner of Rockingham-West Churchill Avenue.

The Site is serviced by Bus route 549 which connects to Fremantle and Rockingham including Spearwood and Phoenix Shopping Centres. The north bound bus stop abuts the Site on Rockingham Road. The south bound bus stop is on the corner of Stock Road and East Churchill Avenue, approximately 175 metres east of the north bound bus stop. The Site is serviced approximately every 10-15 minutes in the morning peak hour and 20-35 minutes in the afternoon peak.

2 SITE AND CONTEXT ANALYSIS



URBIS STRUCTURE PLAN AMENDMENT REPORT

SITE AND CONTEXT ANALYSIS 3

# 2. PLANNING FRAMEWORK

## 2.1. SOUTH METROPOLITAN PEEL SUB-REGIONAL PLANNING FRAMEWORK

The South Metropolitan Peel Sub-Regional Planning Framework, which builds on the principles of *Directions* 2031 and Beyond, guides future infill growth in the South Metropolitan Peel sub-region and focuses on infill residential development occurring in activity centres, urban corridors and station precincts. While the Site is not included in these areas, the Framework generally promotes new residential development within existing urban areas which are intended to become vibrant and revitalised neighbourhoods.

The structure plan amendment offers an opportunity to address housing diversity and affordability, by changing the resident