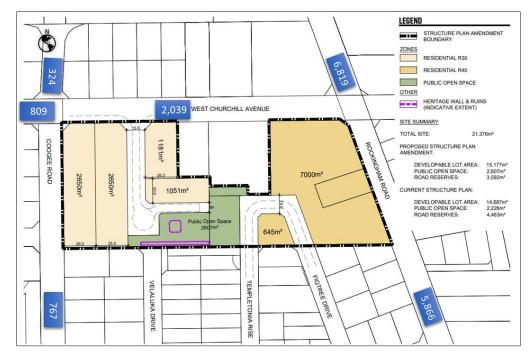

unt provided. The estimation is based on the count for Rockingham Road, south of West Churchill, plus the count for Yindi Way, west of Rockingham Road.

#### Figure 17 Daily Through Traffic – 2034



# 7.4 Design Traffic Flows

**Figure 18** shows the development traffic while **Figure 19** shows the total traffic flows generated by the structure plan amendment area throughout the network that is being assessed. The assumed distribution of the traffic volumes are as follows:

- » 2% to/from Coogee Road North
- » 6% to/from West Churchill West
- » 5% to/from Coogee Road South
- » 47% to/from Rockingham Road North
- » 40% to/from Rockingham Road South

All road sections remain within the capacity thresholds for the relevant road hierarchy.



#### Figure 18 Daily Development Traffic - 2034



Figure 19 Daily Total Traffic - 2034

# 7.5 Road Cross-Sections

Section 4.3 discusses the indicative road cross sections based on Liveable Neighbourhoods guidelines.

# 7.6 Access Strategy

The LSP Amendment contemplates changes to the planned road network within the LSP. These changes can be summarised as follows:

- » The east-west access street along the southern boundary of the LSP Amendment area is deleted;
- » Velaluka Drive ends at the existing cul-de-sac and is not extended into the LSP Amendment area;
- » Figtree Avenue and Templetonia Rise are extended into the LSP Amendment area and connected together to form a loop road;
- » The extension of Figtree Avenue north to West Churchill Avenue is deleted; and
- » A new internal cul-de-sac access road extends south from West Churchi