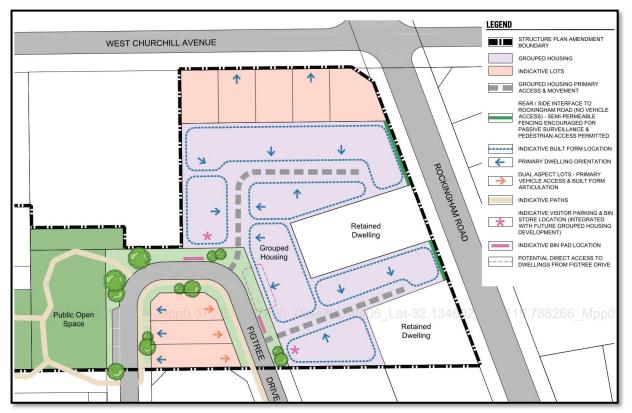

considered appropriate for the following reasons:

- The site's proximity to the Local Centre on the corner of West Churchill Avenue and Rockingham Road and public bus route along Rockingham Road
- The increased density is commensurate with the density, scale and character of nearby land (such as the adjoining apartments at 70 West Churchill Avenue)
- It improves the structure plans' performance against the 15 dwellings per gross hectare of Urban zoned land and 23 dwellings per hectare residential site density targets of the State Planning Framework (Perth and Peel @ 3.5 Million).

#### Built Form

For the purpose of informing submissions, an indicative subdivision / development concept for Lot 104 (the primary focus of this proposal and likely first stage of development) as shown below:



Figure 5: Lot 104 Indicative Subdivision / Development Layout

Part One, clause 1.3.4 – Local Development Plans (LDP), incudes requirements for specific built form controls to ensure suitable development and advise prospective purchasers of said controls. Currently the relevant matters include:

- Prohibiting direct vehicular access from Rockingham Road
- Requiring *bin presentation* pads (for the grouped housing site) to be provided in locations the City's waste vehicles can safely and efficiently collect
- Orientating dwellings or requiring windows/openings from habitable rooms to survey key locations such as the POS and roads
- Requiring *uniform fencing* to lots adjacent the POS.

Of note, adjoining apartments at 70 West Churchill Avenue were specifically designed with openings on th