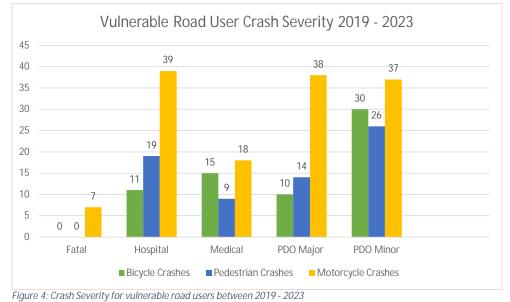

ious Injury Crashes by Crash Nature (2019 – 2023)

It is important to understand the differences in the predominant crash natures when comparing fatal and serious injury (FSI) crash outcomes with casualty crashes. The information above shows that the predominant fatal and serious injury (FSI) crash nature in the period from 2019 to 2023 on the local road network in the City are right angle crashes, followed by right turn through crashes, rear end crashes, run off road hit object crashes, non-collision and hit pedestrian crash types. It should be noted that the combination of right angle, right turn through and rear ends add up to more than 55% of total FSI crashes. The majority of these occurred at intersections as per the analysis undertaken in the Main Roads Crash Map Reporting Centre.



# Vulnerable Road Users Crash Severity (2019 – 2023)

Pedestrian Motorcycle **Crash Severity** Bicycle Crashes Crashes Crashes Fatal 0 0 6 Hospital 11 19 39 Medical 15 9 18 PDO Major 14 10 38 **PDO Minor** 30 26 37 Total 66 68 139

### All Crash Severities by vulnerable road user categories (2019 – 2023)

The crash statistics involving vulnerable road users show a total of 6 fatality motorcycle crashes which occurred on local government roads. Figure 5 below shows the location of the fatal crashes. Please note that Figure 5 shows 10 fatality crashes out of which 6 occurred on local government roads and 4 on state roads. The location of the crashes are spread out throughout the City. There was a total of 139 motorcycle crashes reported between 2019 -2023 which is significantly higher than