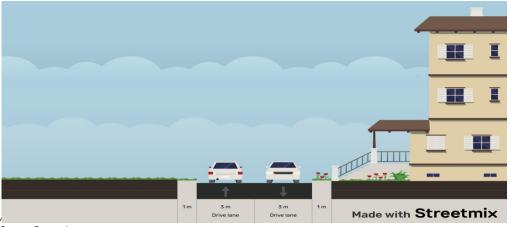

## 13.3 (2025/MINUTE NO 0014) Elector Motion - Transport in Cockburn

ExecutiveDirector Planning and SustainabilityAuthorTransport and Traffic CoordinatorAttachmentsN/A

#### **Public Transport in Cockburn**

Moved: Bradley Zarins, Bibra Lake Seconded: Steve Shaw, Bibra Lake

That Council adopts a formal position and advocates to the WA State Government and the relevant ministers for a district wide review of public transport within the boundaries of the City of Cockburn, focusing on increasing connections between residential areas and major public transport terminals, employment hubs and growth areas.

#### Integrated Transport Strategy

The City's Plans for Public Transport are outlined in the <u>City of Cockburn Integrated</u> <u>Transport Strategy Approved by Council 12 November 2020</u>

The aim of the Integrated Transport Strategy (ITS) is to facilitate safe, efficient and sustainable movement around the City, managing traffic congestion, advocating for improved public transport and supporting alternative means of transport.

Improve public transport access and service levels across the City:

- Pursue a future rapid public transit corridor from Cockburn to Fremantle
- Advocate for improved public transport service and coverage.

Mechanisms to derive mode shift to these forms of transport include:

- General improvements to public transport services such as increased bus frequencies and improved travel times (such as can be achieved via bus priority measures). The City of Cockburn has a dispersed bus network and frequencies on some routes are low which is unattractive for those considering using public transport – these improvements require advocacy to the Perth Transport Authority (PTA)
- Improved network connectivity and safety for cyclists and pedestrians. People are
  more likely to choose to walk or cycle following improvements to safe crossing
  points at intersections and mid-block, as well as segregated paths for cyclists and
  pedestrians, such as Principle Shared Paths along major road corridors. Another
  key driver of mode shift, particularly for pedestrians, is the provision of shade.