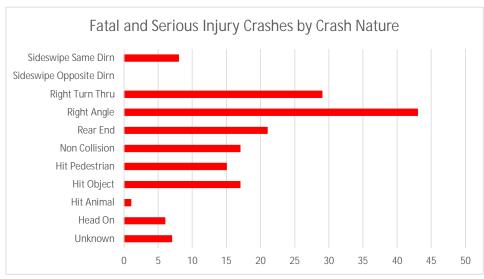

| 3.3   |
| Non Collision           | 18                | 2.58  |
| Rear End                | 305               | 43.76 |
| Right Angle             | 180               | 25.82 |
| Right Turn Thru         | 96                | 13.77 |
| Sideswipe Opposite Dirn | 0                 | 0     |
| Sideswipe Same Dirn     | 31                | 4.45  |
| Total                   | 697               | 100.0 |

#### Casualty Crashes by Crash Nature (2019 - 2023)

The information above shows that the predominant casualty crash type in the period from 2019 to 2023 on the local road network in the City are rear end crashes, followed by right angle and right turn through crash types. The majority of these crashes occurred at intersections as per the analysis on the Main Roads Crash Map Reporting Centre.



# Fatal and Serious Injury Crashes by Nature (2019 – 2023)

Figure 3: FSI crash nature for all FSI crashes between 2019 - 2023

|                                         | -                 |       |
|-----------------------------------------|-------------------|-------|
| Fatal or Serious Injury<br>Crash Nature | No. of<br>Crashes | %     |
| Unknown                                 | 7                 | 4.27  |
| Head On                                 | 6                 | 3.66  |
| Hit Animal                              | 1                 | 0.61  |
| Hit Object                              | 17                | 10.37 |
| Hit Pedestrian                          | 15                | 9.15  |
| Non Collision                           | 17                | 10.37 |
| Rear End