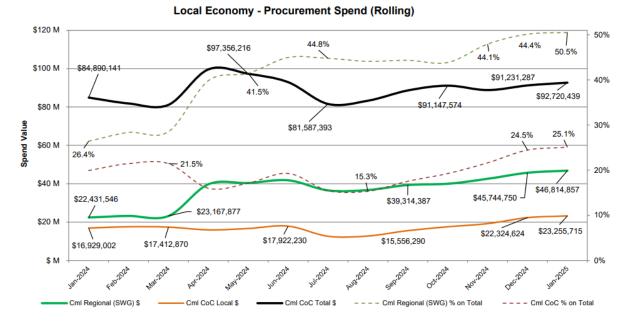

| 402         | Local/Regional Value  | 45.78%  | Local/Regional Qty | 24.03% |
|                                               | Suppliers used  | 223         | Contract/Exempt Value | 82.24%  | Non-compliance     | 2.24%  |
|                                               | Categories used | 90          |                       |         |                    |        |

Local spending within Cockburn made up 37.1 percent of the City's monthly spend value and 20.4 percent of procurement transactions. This increased to 45.8 percent spend value and 24 percent of transactions within the Perth South West Metropolitan Alliance (PSWMA) region.

The following one year rolling chart to January 2025 tracks the City's procurement spend with businesses located within Cockburn and the PSWMA region:



The 12-month rolling local Cockburn spend to the end of January was \$23.25 million or 25.1 percent of the City's total spend, increasing to \$46.81 million or 50.5 percent of total spend within the PSWMA region.

These results have been trending upwards with the current levels at near all-time highs.

These results track the City's performance in achieving Council's "local and regional economy" and the "social" principle contained within its Procurement Policy (i.e. a buy local procurement preference).

# Social Procurement

At the end of January, the City had engaged 13 Aboriginal businesses, with a total YTD committed spend of \$377,102. This compares to 13 businesses and \$373,808 last month.

This result doubles last year's total spend of \$184,167.

# **Strategic Plans/Policy Impli