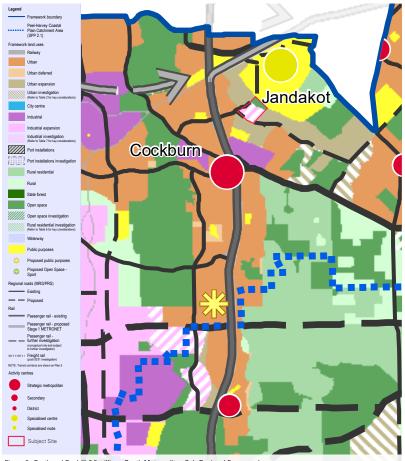

s, risks and management of Jandakot groundwater resources (existing Priority 2 Source Protection Area).
- Land to form part of the Jandakot Airport Specialised Centre.
- Determine specific land uses (e.g. light industrial in nature) and zoning to form part of the Jandakot Airport Specialised Centre and that are compatible with the P3 Drinking Water Source Area and the lands proximity to Jandakot Airport.

It is also noted that land surrounding the subject site is identified as 'Urban Expansion'. This allocation is the result of an amendment to the framework in August 2023 to modify these sites from 'Urban Investigation' to 'Urban Expansion' in recognition of the progression of groundwater monitoring and analysis to demonstrate the suitability of the land to accommodate urban development.



Figure 3: Perth and Peel @ 3.5 million - South Metropolitan Sub-Regional Framework

Scheme Amendment Request | South Connect Estate

The proponent is keen to see the progression of the *Metropolitan Region Scheme* (MRS) rezoning for both the industrial investigation area and the urban expansion area in Jandakot.

It is anticipated, however, that given the groundwater sensitivity of the broader area, an 'Industry' rezoning under the MRS for the subject site is unlikely, as this would facilitate more general industrial uses which likely pose a greater risk to groundwater contamination. On this basis it is considered likely that both the industrial investigation area and the urban expansion area will be zoned 'Urban' at some point in the future.

The likely MRS rezoning is important context