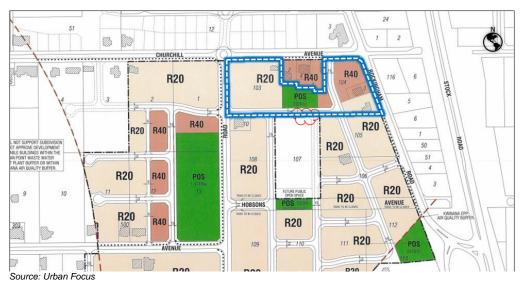

icies and guidelines as well as best-practice planning within Western Australia.

# **2 STRUCTURE PLAN PROPOSAL**

# 2.1 Regional Context

The LSP area is located in the suburb of Lake Coogee, part of the City of Cockburn, situated in the southern suburbs of Perth, approximately 22 kilometres from the Perth CBD, as shown in **Figure 1**.

The suburb is primarily residential, with some additional light industrial and commercial areas towards the south. It is well connected to the Perth, Fremantle and Rockingham via the existing road network.

#### Figure 1 Regional Location



# 2.2 Proposed Land Uses

The proposed LSP amendment contemplates changes to the area shown in blue on Figure 2 below, with the proposed new LSP shown in Figure 3.

Figure 2 Existing Structure Plan – Munster Phase 2







# 2.3 Table of Land Uses and Quantities

Table 1 provides a summary of the proposed land use yields within the amendment area.

Table 1 Land Uses

| Land Uses         | Yield                 |
|-------------------|-----------------------|
| Residential (R30) | 7,532 m <sup>2</sup>  |
| Residential (R40) | 7,645 m <sup>2</sup>  |
| Public Open Space | 2,607 m <sup>2</sup>  |
| Total             | 17,784 m <sup>2</sup> |

# 2.3.1 Comparison with Existing Local Structure Plan

The principal changes compared to the existing LSP include:

- » Increase in estimated dwelling yield from 44 to 60 based on changes to zoning.
- » Repositioning of the Public Open Space (POS).
- » Modifications to the internal road network, as follows:
  - The east-west access street along the southern boundary o