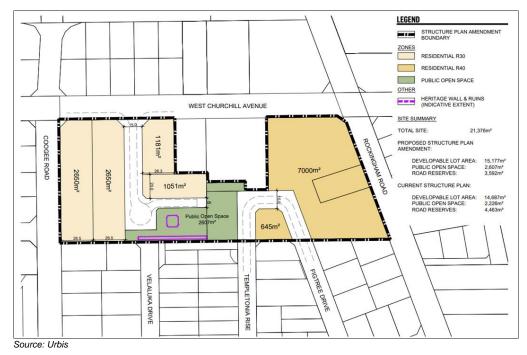

s and guidelines as well as best-practice planning within Western Australia.

# **2 STRUCTURE PLAN PROPOSAL**

# 2.1 Regional Context

The LSP area is located in the suburb of Lake Coogee, part of the City of Cockburn, situated in the southern suburbs of Perth, approximately 22 kilometres from the Perth CBD, as shown in **Figure 1**.

The suburb is primarily residential, with some additional light industrial and commercial areas towards the south. It is well connected to the Perth, Fremantle and Rockingham via the existing road network.

#### Figure 1 Regional Location



# 2.2 Proposed Land Uses

The proposed LSP amendment contemplates changes to the area shown in blue on Figure 2 below, with the proposed new LSP shown in Figure 3.

Figure 2 Existing Structure Plan – Munster Phase 2







# 2.3 Table of Land Uses and Quantities

Table 1 provides a summary of the proposed land use yields within the amendment area.

Table 1 Land Uses

| Land Uses         | Yield                 |
|-------------------|-----------------------|
| Residential (R30) | 7,532 m <sup>2</sup>  |
| Residential (R40) | 7,645 m <sup>2</sup>  |
| Public Open Space | 2,607 m <sup>2</sup>  |
| Total             | 17,784 m <sup>2</sup> |

# 2.3.1 Comparison with Existing Local Structure Plan

The principal changes compared to the existing LSP include:

- » Increase in estimated dwelling yield from 44 to 60 based on changes to zoning.
- » Repositioning of the Public Open Space (POS).
- » Modifications to the internal road network, as follows:
  - The east-west access street along the southern boundary of th