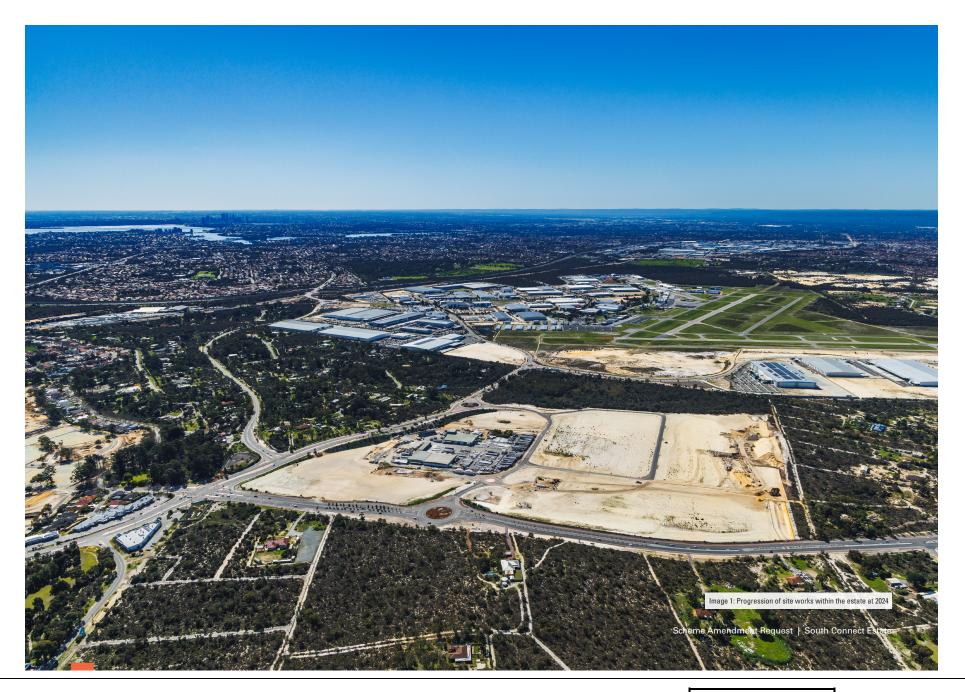

|                                 |
| 5.0 Conclusion                          | 28                         |                                 |

| Appendix A | Scheme Text Amendment Proposal                           |
|------------|----------------------------------------------------------|
| Appendix B | Estate Masterplan and Subdivision Approval               |
| Appendix C | Approved Local Development Plan for South Connect Estate |
| Appendix D | Environmental Assessment                                 |
| Appendix E | Bushfire Management Plan                                 |
| Appendix F | Transport Impact Assessment                              |
| Appendix G | Approved Urban Water Management Plan                     |

Scheme Amendment Request | South Connect Estate



## **Executive Summary**

This report has been prepared on behalf of Schaffer Corporation Ltd, as the owners of the South Connect Estate, to outline a proposed request for amendment to the City of Cockburn's *Local Planning Scheme No. 3* to expand upon the additional uses available under the existing Additional Use No. 1.

The subject site, which consists of Lots 704 - 706 Jandakot Road, Jandakot, forms part of the Jandakot Airport Specialised Activity Centre and is in the process of being subdivided and developed for commercial and freight and logistics purposes consistent with the shared vision for the site and the existing additional uses available.

As a component of progressing the Estate the project team has noted the evolving strategic planning for the surrounding region, and in p