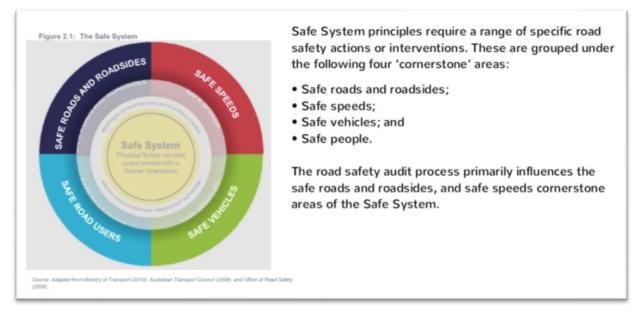

attendance, conveyed pedestrian to Perth Children's Hospital to undergo tests/treatment. Driver of vehicle 1 provided negative prelim tests for both alcohol and drugs. Severity: Hospital
- Crash 4 Description: REGO1 travelling in a northerly direction on Rockingham Road through the intersection of Phoenix Road which is controlled by traffic control lights. REGO2 travelling in an easterly direction on Phoenix Road through the intersection. By witness accounts and admissions made by Driver H, REGO1 had proceeded through a red TCL while REGO2 had a green TCL to proceed. REGO1 has T boned REGO2 on the driver's side of the vehicle. Severity: Hospital

As per Road Safety Auditor training guidelines, the road safety auditing process primarily focuses on safe roads and roadsides and safe speeds.





• Engineering for Safe roads and roadsides, in accordance with MRWA Guidelines for the Selection of Intersection Control, 2015:

When designed correctly, the roundabout is probably the safest type of intersection for motor vehicles.

Based on a summary of crash rates for all crash types, intersections controlled by roundabouts have a significantly lower crash rate than intersections controlled by traffic signals.

Even where traffic volumes are higher, roundabouts have less than half the crash rate of intersections controlled by traffic signals.

The summary data shows the average casualty crash exposure rate at roundabouts in the Perth Metropolitan Area is approximately twenty five percent less than the casualty crash exposure rate of signalised intersections.

• Engineering for Safe