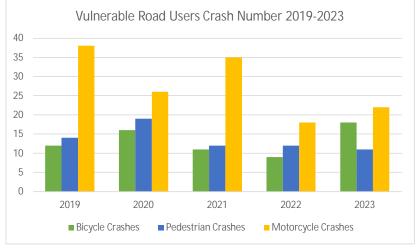

C3 species are widespread and abundant within the environment to a point where complete eradication is no longer feasible (refer to red column in Image 1). The long-term objective for species within this category is therefore to suppress populations to a sustainable level where impacts to native species can be minimised. DPIRD advises that a control program that removes over 75% of a nuisance C3 species is effective in supporting local biodiversity.

Image 1: The Eradication Curve (Invasive Species Council 2022)

At a local level, control of C3 species is extremely unlikely to result in complete eradication due to the migratory nature of the pest species.