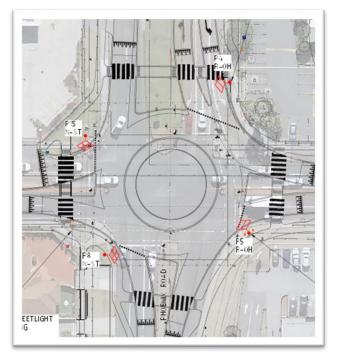

## 13.3 (2025/MINUTE NO 0014) Elector Motion - Transport in Cockburn

ExecutiveDirector Planning and SustainabilityAuthorTransport and Traffic CoordinatorAttachmentsN/A

#### **Public Transport in Cockburn**

Moved: Bradley Zarins, Bibra Lake Seconded: Steve Shaw, Bibra Lake

That Council adopts a formal position and advocates to the WA State Government and the relevant ministers for a district wide review of public transport within the boundaries of the City of Cockburn, focusing on increasing connections between residential areas and major public transport terminals, employment hubs and growth areas.

#### District Traffic Study 2023 OCM 13/08/2024

This document models several scenarios which seek to achieve the intent of the Integrated Transport Strategy and inform Council how different scenarios would impact the City's transport network.

The City endorsed: <u>Scenario 6</u> – City Upgrades (Scenario 1) + State Upgrades with Westport (Scenario 3) + Mode Share Shift (Scenario 5).

Scenario 6 represents the integrated option for addressing the transport network.