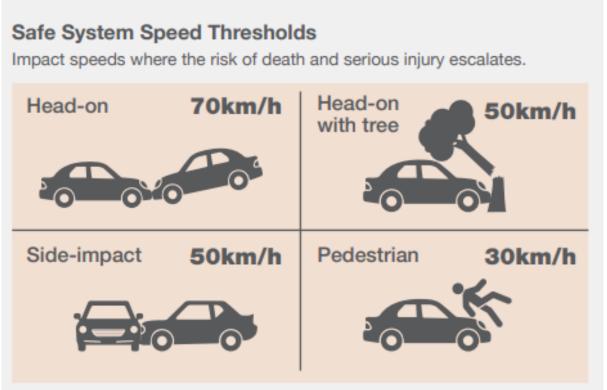

rashes which can enable a driver to avoid a collision. Traffic at a roundabout is initially slowed down by the curved approach and the provision of the splitter island. The location of the central island then physically deflects the traffic through the intersection and controls the speed of traffic. In this case as the roundabout will be raised and the speeds will be further controlled.

A 10% reduction in mean speed could result in approx. 33% reduction in fatal road crashes. There is a strong relationship between the average speed of traffic and road safety, which is reflected in the numbers of road accidents and injuries. The difference speeding makes to the journey time is much lower than drivers expect and comes with greater fuel consumption, vehicle emissions and maintenance costs.



Figure 3: Extract from Driving Change – Road Safety Strategy for Western Australia 2020-30

- b) Elimination of high angles of conflict reduces speeds between conflicting vehicles. The roundabout layout limits the types of crashes and angle of impact. This results in low severity crashes in the event of a collision because traffic is moving in the same general direction at a low relative angle i.e. significantly reducing the incidence of head-on or right-angle crashes.
- c) Fewer and further separated conflict points. A conflict point occurs where two travel paths merge or cross. Roundabout layouts satisfy safe intersection design principles in relation to conflict points as they minimise the number of conflict points and separate the areas of conflict as demonstrated in the following di