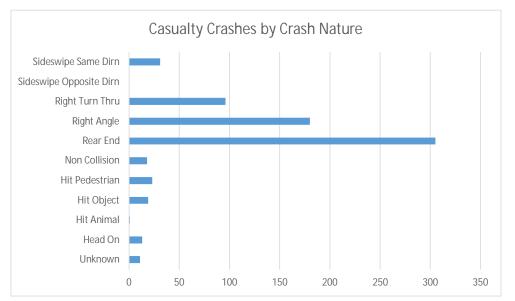

| 44             | 869   |
| 2019 | 741            | 130                 | 28             | 859   |
| 2020 | 608            | 128                 | 36             | 736   |
| 2021 | 698            | 141                 | 30             | 839   |
| 2022 | 652            | 142                 | 30             | 794   |
| 2023 | 671            | 159                 | 40             | 830   |

#### All Crash Severities by Year (2014 – 2023)

The above crash statistics show that there has been a marginal decline in the number of crashes that resulted in property damage. Casualty crashes and Fatal & Serious Injury (FSI) crashes have remained relatively steady as seen in Figure 1. However, 2023 saw an upsurge in the number of FSI crashes with 40 FSI crashes within the City's Road network.



# Casualty Crashes by Crash Nature (2019 – 2023)

Figure 2: Casualty Crashes by crash nature between 2019 - 2023

(Casualty - fatal, hospital and medical severity crashes)

| Casualty Crash Nature   | No. of<br>Crashes | %     |
|-------------------------|-------------------|-------|
| Unknown                 | 11                | 1.58  |
| Head On                 | 13                | 1.87  |
| Hit Animal              | 1                 | 0.14  |
| Hit Object              | 19                | 2.73  |
| Hit Pedestrian          | 23                | 3.3   |
| Non Collision           | 18                | 2.58  |
| Rear End                | 305               | 43.76 |
| Right Angle             | 180               | 25.82 |
| Right Turn Thru         | 96                | 13.77 |
| Sideswi