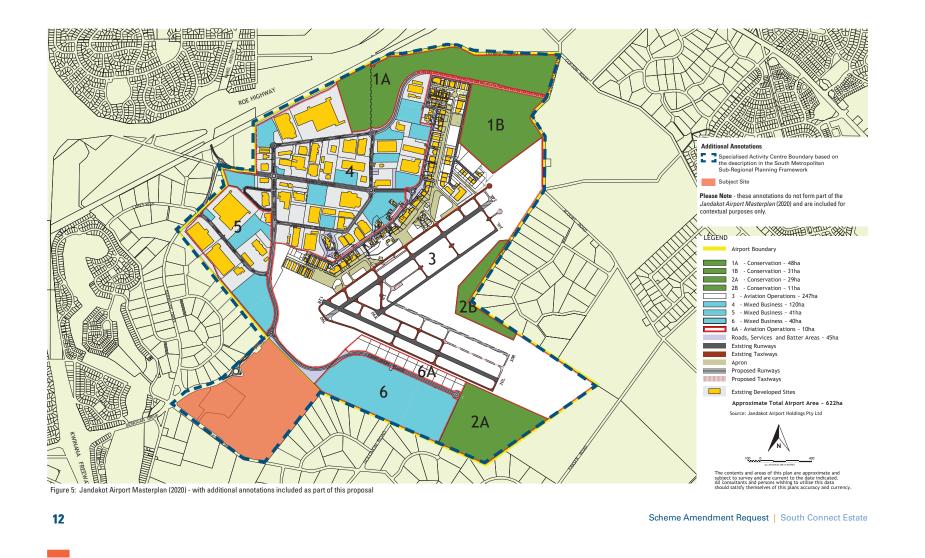

timal use of public and private infrastructure and services provided or planned in the locality
- the overall costs and benefits of the proposal to the community, considering the objectives, outcomes and measures of SPP 4.2.

In considering these provisions it is noted that a Net Benefit Test is not necessary as a component of this Scheme Amendment proposal as:

- The Scheme Amendment is not an 'Out of Centre' Development, as the precinct falls within the Jandakot Airport Specialised Activity Centre.
- The Scheme Amendment does not propose or facilitate a 'Major Development', as the extent of 'Category A' uses proposed only relates to 'Fast Food Restaurant' and the floorspace for these uses will not exceed the Table 1 threshold of 3,000m<sup>2</sup> NLA for a Specialised Activity Centre.



#### Table 2: Precinct Structure Plan need assessment

| SPP4.2 Precinct Structure Plan Consideration                                                             | Comment