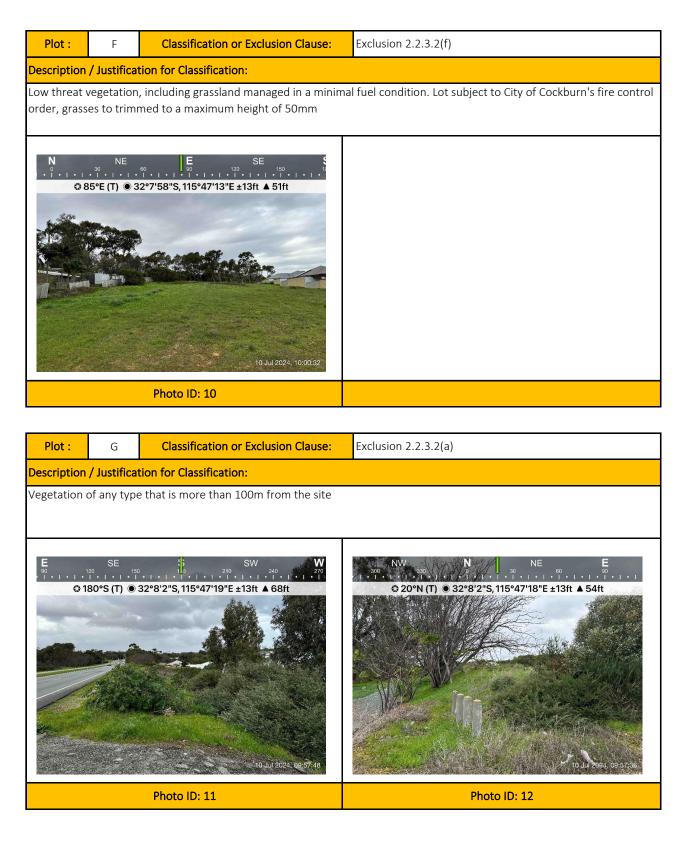

|  |  |  |  |  |
|              |                                                                                              | 32°8'2"S, 115°47'12"E ±13ft ▲ 49ft  | NE E 20 SE 150 S0<br>0 102°E (T) O 32°8'5"S, 115°47'11"E ±13ft A 38ft |  |  |  |  |  |
|              |                                                                                              | Photo ID: 1 Photo ID: 2             |                                                                       |  |  |  |  |  |



BCSWA Pty Ltd ABN 99 650 304 644 www.bcswa.com.au admin@bcswa.com.au







Document Set ID: 12257568 Version: 2, Version Date: 10/04/2025

BU

LD ERTIFICATION SERVICES WA





BU

LD ERTIFICATION SERVICES WA BCSWA Pty Ltd ABN 99 650 304 644

admin@bcswa.com.au





BU

LD

ERTIFICATION SERVICES WA





BUILD

ERTIFICATION SERVICES WA

NG

BCSWA Pty Ltd ABN 99 650 304 644

www.bcswa.com





Document Set ID: 12257568 Version: 2, Version Date: 10/04/2025

BUILD

ERTIFICATION SERVICES WA

### **RELEVANT FIRE DANGER INDEX**

The fire danger index for this site has been determined in accordance with Table 2.1 or otherwise determined in accordance with a jurisdictional variation applicable to the site.

| Fire Danger Index   |                    |                    |                    |  |
|---------------------|--------------------|--------------------|--------------------|--|
| FDI 100 - Table 2.4 | FDI 80 - Table 2.5 | FDI 50 - Table 2.6 | FDI 40 - Table 2.7 |  |

#### **Potential Bushfire Impacts**

The potential bushfire impact to the site / pro