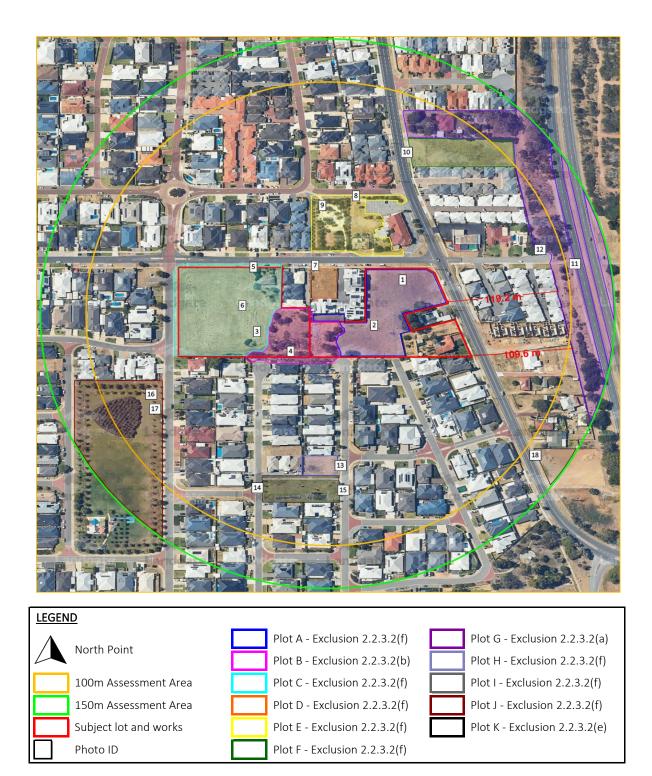

lding Certification Services WA for the purpose of determining the Bushfire Attack Level on the Proposed Subdivision in accordance with AS 3959-2018 Simplified Procedure (Method 1).

## Designated Bushfire Prone Area

The following map identifies the area designated by the Department of Fire and Emergency Services (DFES) as being subject, or likely to be subject, to bushfire attack.





BCSWA Pty Ltd ABN 99 650 304 644 www.bcswa.com.au admin@bcswa.com.au



#### **Proposed Site Plan**

The site assessment has been undertaken in conjunction with the site plan provided by the client, as detailed below, and is limited to the surrounding environment within 150m of the proposed building at the time of the inspection.





BCSWA Pty Ltd ABN 99 650 304 644 www.bcswa.com.au admin@bcswa.com.au





The following map identifies the plots that impact on the bushfire attack level assessment of the subject lot.

#### AS 3959 BUSHFIRE ATTACK LEVEL ASSESSMENT | PAGE 6



BCSWA Pty Ltd ABN 99 650 304 644 www.bcswa.com.au admin@bcswa.com.au

## **VEGETATION CLASSIFICATION**

All vegetation within 150m of the site / proposed development was classified in accordance with Clause 2.2.3 of AS 3959-2018. Each distinguishable vegetation plot with the potential to determine the Bushfire Attack Level is identified below.

| Plot :       | А                                                                                            | Classification or Exclusion Clause: | Exclusion 2.2.3.2(f)                                                  |  |  |  |  |  |
|--------------|----------------------------