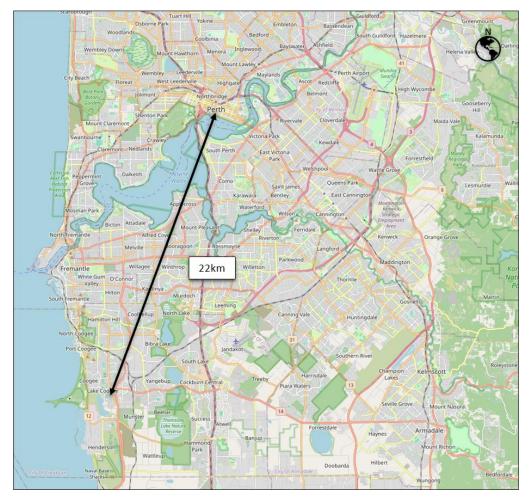

## 13.3 (2025/MINUTE NO 0014) Elector Motion - Transport in Cockburn

ExecutiveDirector Planning and SustainabilityAuthorTransport and Traffic CoordinatorAttachmentsN/A

#### **Public Transport in Cockburn**

Moved: Bradley Zarins, Bibra Lake Seconded: Steve Shaw, Bibra Lake

That Council adopts a formal position and advocates to the WA State Government and the relevant ministers for a district wide review of public transport within the boundaries of the City of Cockburn, focusing on increasing connections between residential areas and major public transport terminals, employment hubs and growth areas.

#### Integrated Transport Strategy

The City's Plans for Public Transport are outlined in the <u>City of Cockburn Integrated</u> <u>Transport Strategy Approved by Council 12 November 2020</u>

The aim of the Integrated Transport Strategy (ITS) is to facilitate safe, efficient and sustainable movement around the City, managing traffic congestion, advocating for improved public transport and supporting alternative means of transport.

Public transport accessibility mapping shows a variable level of access to jobs across the City. Areas surrounding Cockburn Central, Henderson, Jandakot Airport and Aubin Grove, as well as near Fremantle, have higher access to jobs, however significant portions of the network are subject to either infrequent, distant or a complete lack of public transport.