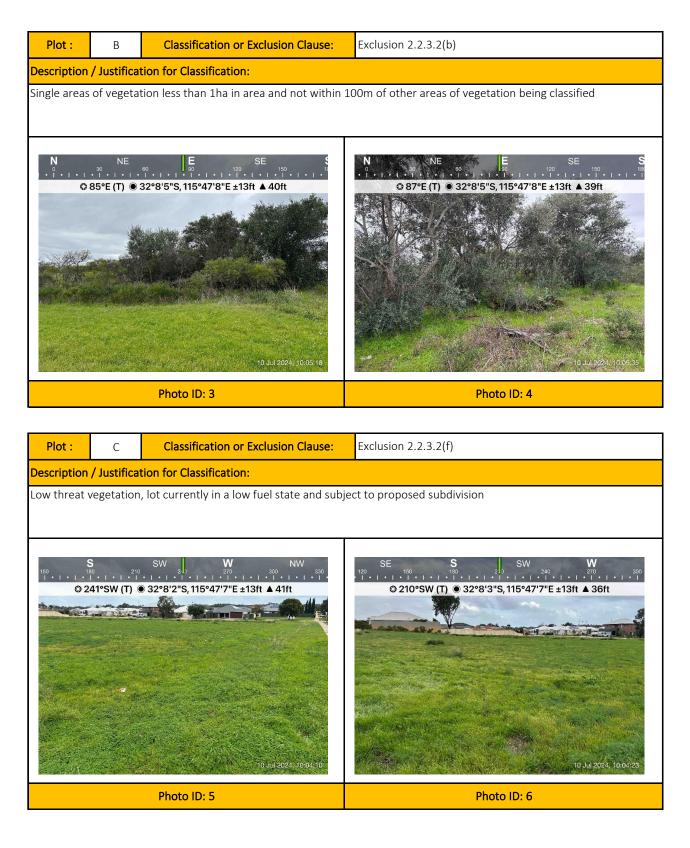

|  |  |  |  |
|              |                                                                                              |                                     |                                                                       |  |  |  |  |  |
|              |                                                                                              | 32°8'2"S, 115°47'12"E ±13ft ▲ 49ft  | NE E 20 SE 150 S0<br>0 102°E (T) O 32°8'5"S, 115°47'11"E ±13ft A 38ft |  |  |  |  |  |
|              |                                                                                              | Photo ID: 1 Photo ID: 2             |                                                                       |  |  |  |  |  |



BCSWA Pty Ltd ABN 99 650 304 644 www.bcswa.com.au admin@bcswa.com.au







Document Set ID: 12257568 Version: 2, Version Date: 10/04/2025

BU

LD ERTIFICATION SERVICES WA





BU

LD ERTIFICATION SERVICES WA BCSWA Pty Ltd ABN 99 650 304 644

admin@bcswa.com.au





BU

LD

ERTIFICATION SERVICES WA





BUILD

ERTIFICATION SERVICES WA

NG

BCSWA Pty Ltd ABN 99 650 304 644

www.bcswa.com





Document Set ID: 12257568 Version: 2, Version Date: 10/04/2025

BUILD

ERTIFICATION SERVICES WA

### **RELEVANT FIRE DANGER INDEX**

The fire danger index for this site has been determined in accordance with Table 2.1 or otherwise determined in accordance with a jurisdictional variation applicable to the site.

| Fire Danger Index   |                    |                    |                    |  |
|---------------------|--------------------|--------------------|---------