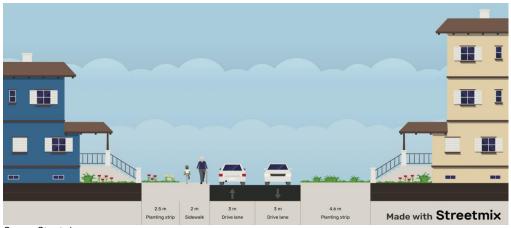

Templetonia Rise and Figtree Avenue that will form a loop, and Road 3, an access road perpendicular to Road 1.



Figure 11 Proposed Structure Plan Amendment Road Network

Source: Urbis

# 4.2 Road Reservation Widths

Roads 1 and 2 are indicated to be 15m wide, corresponding to an Access Street D in Liveable Neighbourhoods.

Road 3 is indicated to be 8m wide, functioning as a laneway to provide access to potential lots fronting the POS.

# 4.3 Road Cross-Sections & Speed Limits

Indicative cross sections for the proposed internal roads are shown in Figure 12 through to Figure 14.

All internal roads are anticipated to be subject to the default built-up area speed limit of 50km/h.

 Surce: Streetmix

Figure 13 Indicative Cross Section – Road 2

Figure 12 Indicative Cross Section - Road 1



Source: Streetmix

Figure 14 Indicative Cross Section - Road 3



Source: Streetmix

# **4.4 Intersection Controls**

One new intersection will be created at West Churchill Avenue / Road 1. This intersection will be priority-controlled.

# 4.5 Pedestrian/Cycle Networks and Crossing Facilities

The pedestrian and cycle network will be determined later in the detail design or subdivision stage. Provision has been made in the road reserves for a footpath on at least one side of each internal road. Path links will also be provided through the POS to provide connectivity between Road 1, Road 2 and Road 3.

# **4.6 Public Transport Routes**

There are no public transport routes planned within the amendment area or the LSP.

# **5 CHANGES TO EXTERNAL TRANSPORT NETWORKS**

# 5.1 Road Network

Th