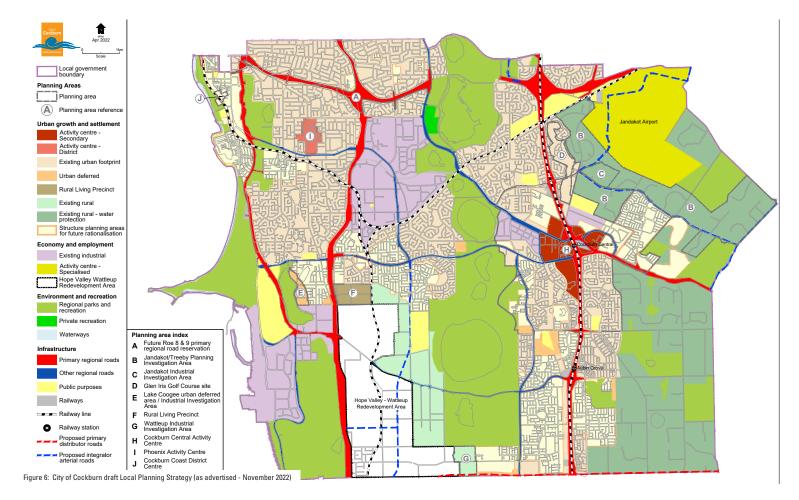

gnisant of the<br>operational needs of the airport to ensure its<br>viability.                                                                                                                                                                                                                                                        | Protection of operational needs critical<br>given the airport provides access for<br>essential service organisations.                                           | The proposed furthering of additional<br>uses is complementary to the<br>operations of Jandakot Airport, and will<br>have no impact or limitation on these<br>continued operations.                                                                            |  |

Scheme Amendment Request | South Connect Estate



Scheme Amendment Request | South Connect Estate

#### 2.2.2 Local Planning Scheme No. 3

The subject site is zoned 'Resource' under the City of Cockburn's *Local Planning Scheme No. 3* (LPS3) (**Figure 7**) which is intended to 'provide for the protection of the Perth Metropolitan underground water resource in accordance with the requirements of Statement of Planning Policy No. 6 published by the Western Australian Planning Commission on 12 June 1998.' The zone does not have a specified land use permissibility, with development to be considered against provisions outlined in clause 4.10.11.

It is anticipated that this zone, and the specific provisions associated, are likely to be rationalised as part of the new local planning scheme prepared by the City given the zone and provisions are