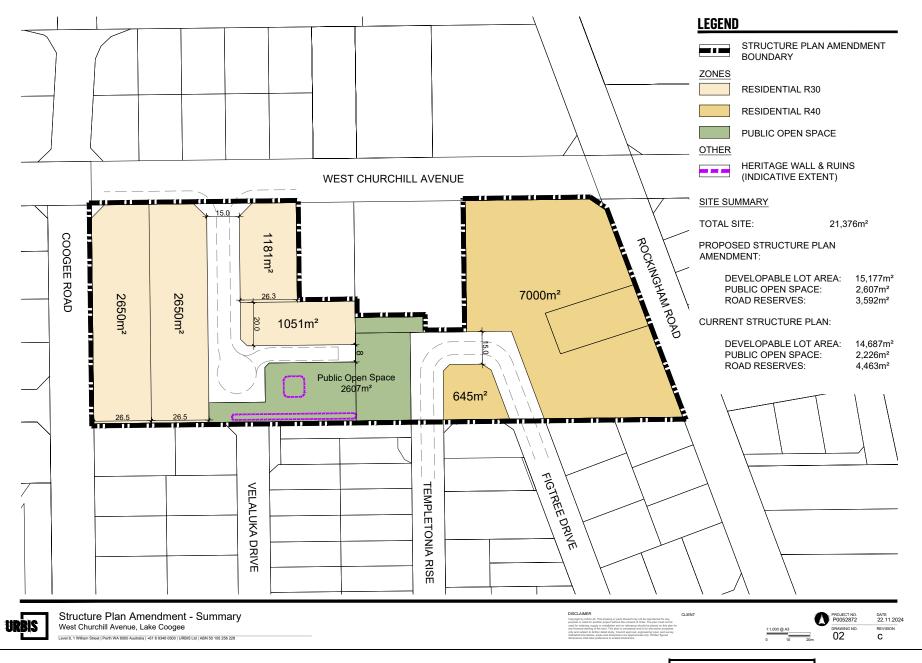

pment:** The R30 upcoding will act as an incentive to develop this remnant vacant land and also provide a transition between the R20 and R40 coded areas.
- **Close Proximity to the Local Centre to the North**: The site is in close proximity to the local centre to the north, providing access to existing services and enhanced amenities in the future.
- **Existing access to bus route:** The site has convenient access to public transport, with the existing bus route service on Rockingham and Stock Roads.
- **Opportunity to embellish heritage place:** The structure plan amendment has facilitated the review of the heritage place and provides for the retention and embellishment of the limestone wall, identified as a heritage place with a unique presentation of local history.

DESIGN RESPONSE 15



### 3.2. TRAFFIC AND ROAD LAYOUT

The existing road layout in the structure plan area was created on the basis of a highly interconnected street system with a choice of routes. The structure plan amendment modifies the layout to retain connectivity while improving the efficiency of land use with the reduction in road surface areas, as noted in **Table 3**.

A Transport Impact Assessment (TIA), at **Appendix A** has been prepared by PTG Consulting in accordance with the WAPC *Transport Assessment Guidelines for Developments: Volume 2 – Planning Schemes, Structure Plans and Activity Centre Plans* (2016) and made the following conclusions:

- The structure plan amendment comprises of approximately 60 residential dwellings, with R30 and R40 zoning
- An estimated 58-59 peak hour trips and 642