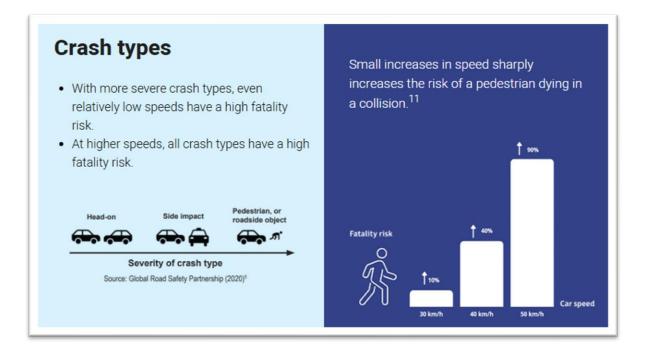

oints. Reducing the traffic lanes to one lane each way will reduce the conflict points. Separating the interactions via a roundabout reduces it even further.
- f) A lower design speed than usual, generally 30-40 km/h maximum, to slow vehicles entering and travelling through the roundabout. This will improve the ability of pedestrians to cross and reduce the severity of injury in the event of a pedestrian crash.
- g) The lane reduction and speed reduction along Rockingham Road will attract mainly local traffic and encourage more people to walk, ride or scoot.
- h) Crashes have occurred along Rockingham Road while driving near or at the speed limit, with vehicles or pedestrians ignoring traffic signals. The faster you drive, the longer it takes to stop and the more severe the consequences.



Figure 5: Road Safety Commission – Speed and how it influences road safety.

The City has detailed designs for a major upgrade to Rockingham Road between Phoenix Road and Coleville Crescent to create a green, tree-lined town centre boulevard.

The concept plan proposes to reduce the road to one lane in either direction between Coleville Crescent and Phoenix Road – this will slow traffic, improve safety, and beautify the road.

This area will have roundabouts at both ends, Coleville Crescent and Phoenix Road, as well as at Lancaster Street and an entry to Phoenix Shopping Centre. The roundabouts help in easing access to properties where it is otherwise changed when the central median is installed.

#### Approvals to decommission traffic signals and construct a new roundabout.

"The Commis