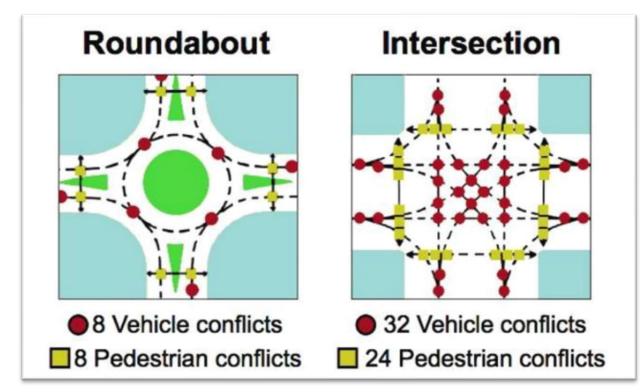

3: Extract from Driving Change – Road Safety Strategy for Western Australia 2020-30

- b) Elimination of high angles of conflict reduces speeds between conflicting vehicles. The roundabout layout limits the types of crashes and angle of impact. This results in low severity crashes in the event of a collision because traffic is moving in the same general direction at a low relative angle i.e. significantly reducing the incidence of head-on or right-angle crashes.
- c) Fewer and further separated conflict points. A conflict point occurs where two travel paths merge or cross. Roundabout layouts satisfy safe intersection design principles in relation to conflict points as they minimise the number of conflict points and separate the areas of conflict as demonstrated in the following diagram.



Figure 4: Extract from DoT design friendly roundabouts

- d) The Australian Institute of Traffic Planning and Management Ltd (AITPM) is the national association for traffic and transport professionals. The diagrams shown in Figure 4 are extracts from the Department of Transport presentation about bike and walk friendly intersection control in the urban environment AITPM session on 28 June 2018.
- e) The diagram is an updated analysis of crashes at roundabouts and four ways intersections and includes pedestrian conflict points as well as vehicle conflict points. Reducing the traffic lanes to one lane each way will reduce the conflict points. Separating the interactions via a roundabout reduces it even further.
- f) A lower design speed than usual, generally 30-40 km/h maximum, to slow veh