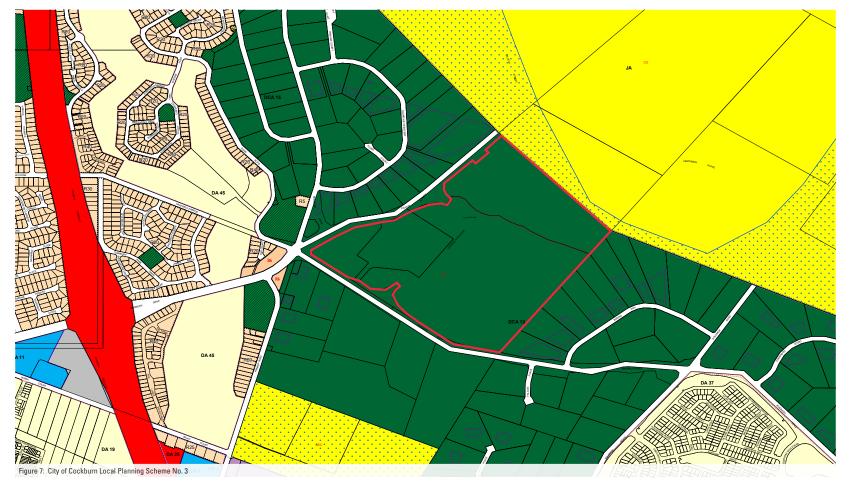

d published in the *Government Gazette* which amended the Additional Use area to include the whole of Lots 701, 702 and 703 Jandakot Road (excluding road widening and Bush Forever Site 388C) and replaced the provisions outlining the permissibility of land uses and conditions applied thereto.

The permitted uses outlined in LPS3 include:

- Nursery;
- Masonry Production;
- Warehouse, Showroom and Storage where the display, selling, hiring or storage of goods, equipment, plant or materials and the incidental site activities do not pose risk of pollution to the below ground public drinking water source.

The provisions of AU1 are outlined further in **Appendix A**, inclusive of the proposed amendments which are the subject of this proposal.



Scheme Amendment Request | South Connect Estate



Scheme Amendment Request | South Connect Estate

## 3.0 Site Context

## 3.1 Existing Approvals

There are a number of existing approvals across the subject site which are relevant in considering the Scheme amendment proposal. These are summarised as follows:

#### 3.1.1 Subdivision Approval (WAPC 160955)

The subject sites were approved for subdivision on 3 September 2021 to create 11 lots serviced by a new road network connecting the new lots to Jandakot Road and Pilatus Street. The subdivision also provided for the ceding of land for road widening, new road connections, drainage reservations and the declared 'Bush Forever' site, as outlined in **Appendix B**.

The approved Plan of Subdivision was modified in July 2022 to reduce the total number of developable lots from 11 lots to 5 la