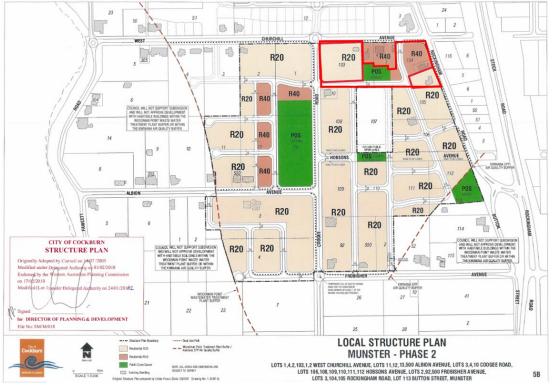

rea with densities ranging from R20-R60 and local centres zoned sites to the north.



Figure 2 - City Mapping Hub extract - zoning

#### 2.3.2. Munster Phase 2 Structure Plan

The Munster Phase 2 Structure Plan was originally endorsed by the WAPC on 17 February 2010 and recently WAPC granted an extension of time until 19 October 2035.

The Site is located in the north-east corner of the structure plan area, as indicated in **Figure 3**. The structure plan zones the land Residential with R20 and R40 density coding and land for POS. The structure plan road layout indicates Figtree Avenue continuing through the Site with a new intersection at Churchill Avenue. The Site is the last remaining portion of the structure plan area to be developed, as depicted on the aerial photo in **Figure 1**.



Figure 3 – Munster Phase 2 Structure Plan

The structure plan comprises the elements set out in the Table 1 below, which are summarised with commentary about the effect of the amendment.

Table 1 – Structure Plan Elements

| Element                        | Description                                            | Provision                                                                                                                              | Amendment                                                                                                                        |
|--------------------------------|--------------------------------------------------------|----------------------------------------------------------------------------------------------------------------------------