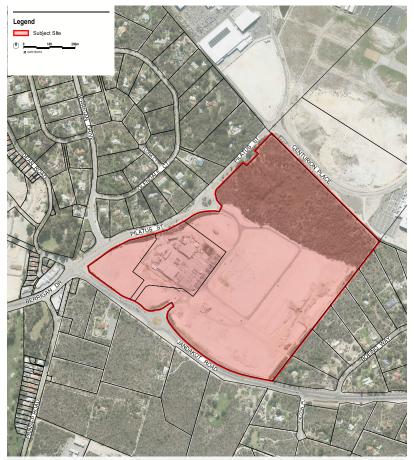

| Land Area<br>(ha) | Volume /<br>Folio | Plan No | Owner                    |
|------------------------------------|-------------------|-------------------|---------|--------------------------|
| Lot 704 Jandakot Road,<br>Jandakot | 3.2215            | 2999/304          | 417614  | Schaffer Corporation Ltd |
| Lot 705 Jandakot Road,<br>Jandakot | 6.1878            | 2999/305          | 417614  | Schaffer Corporation Ltd |
| Lot 706 Jandakot Road,<br>Jandakot | 43.6438           | 2999/306          | 417614  | Schaffer Corporation Ltd |

## 1.4 Preliminary Engagement

Schaffer Corporation has been regularly engaging with the City of Cockburn on the progression of the South Connect Estate over the past 10 years, and commenced discussion on a proposed Scheme amendment in early 2022.



Figure 2: Subject Site Location

Scheme Amendment Request | South Connect Estate

## 2.0 Planning Framework

### 2.1 State Planning Framework

#### 2.1.1 South Metropolitan Sub-Regional Planning Framework

The *Perth and Peel @* 3.5 *million* land use planning and infrastructure framework sets an over arching strategic plan for the City with a population of 3.5 million people by 2050. The framework provides guidance on where sustainable development should occur over the next 35 to 40 years to ensure the impact of urban growth on areas of environmental significance is minimised; to protect heritage; and to maximise the benefits of available land and existing infrastructure.

The subject site falls within the *South Metropolitan Sub-Regional Framework*, and is identified as an 'Industrial