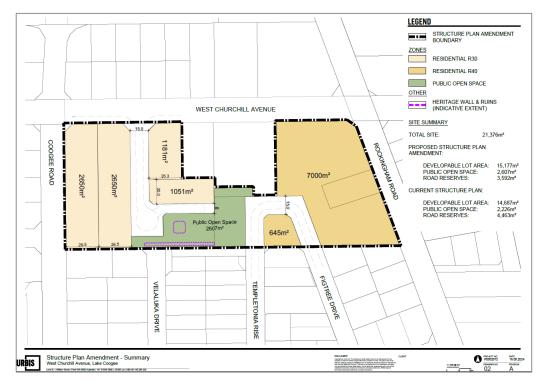

proposed structure plan amendment for West Churchill Avenue, Lake Coogee.

# PLANNING BACKGROUND

A structure plan report was prepared for the "Lake Coogee Estate – Proposed Structure Plan Development Area 5 Munster" (Urban Focus, 2007). It covers an area of approximately 21.76 ha and the existing structure plan is shown in Figure 1.



Figure 1: Local Structure Plan Munster – Phase 2 (City of Cockburn, 2012)

J7604b.docx

Page 1 of 4

JDA Consultant Hydrologists

The West Churchill Avenue Structure Plan Amendment, Lake Coogee (Urbis, 2024) covers an area of approximately 2.14 ha and is comprised of 66 West Churchill Avenue and 645 Rockingham Rd, Lake Coogee (Figure 2). It proposes a mix of Residential Lots (R30 and R40) and Public Open Space, consistent with the existing structure plan.



Figure 2: Structure Plan Amendment – West Churchill Avenue, Lake Coogee (Urbis, 2024)

### **EXISTING SITE CHARACTERISTICS**

Natural surface contours show topography ranges from 10 m AHD in the centre of the site to 4 mAHD in the west and 7 mAHD to the east. Long term annual average rainfall since 1974 to 2023 is 812 mm based on Bureau of Meteorology Jandakot Aero station.

Surface geology mapping by Gozzard (1983) indicates the site is situated in the Tamala Limestone System with Limestone (Ls1) under 66 West Churchill Avenue and Sand (S7) under 645 Rockingham Rd. Presence of limestone and sand is generally conducive to high infiltration rates.

The site is classified as 'no known risk' of acid sulphate soil occurring less than 3m from the surface. There are no classified wetlands or s