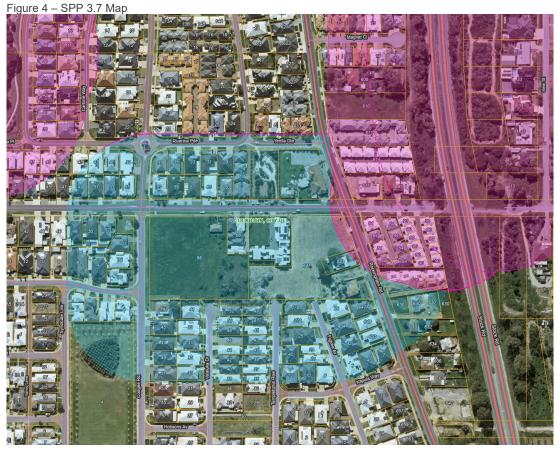

stern Australia. It applies to all land designated as bushfire prone by the Fire and Emergency Services (DFES) Commissioner. It applies to all higher order strategic planning documents, strategic planning proposals, subdivision and development applications located in designated bushfire prone areas.

The entirety of the site is situated within a Bushfire Prone Area meaning that the site is potentially at risk of bushfire impact, as depicted in **Figure 4**.

It is highlighted that the bushfire risk associated with the site is largely resulting from the undeveloped nature of the site itself, with the north western corner being the only portion subject to external bushfire risk. Once the site is developed the bushfire risk to the majority of the site will be negated.

12 PLANNING FRAMEWORK



### 2.8. STATE PLANNING POLICY 5.4 – ROAD AND RAIL NOISE

SPP 5.4 has been prepared to minimise the adverse impact of road and rail noise on noise-sensitive land uses. The Site is located adjacent to and within the trigger distance of Rockingham Road, which is identified as being a noise emitting roadway.

Stock Road further to the east, is classified as a 'strategic freight route and/or major traffic route under SPP 5.4. Any future redevelopment that proposes sensitive land uses (i.e. residential purposes, educational establishment, childcare premises, hospital, nursing home; or place of worship) within the trigger distance, noise mitigation construction requirements may be warranted.

Noise Management is addressed in Section 3.6.

### 2.9. PRELIMINARY ENGAGEMENT

Targeted preliminary e