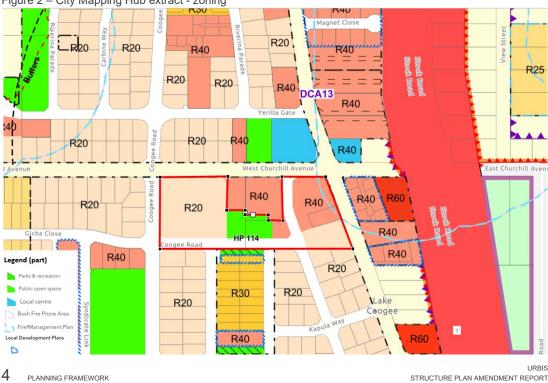

the Structure Plan requirement, relate to planning issues that do not affect the Site, i.e. Woodman Point WWTP, Munster Pump Station and Cockburn Cement buffer zone.

The Site and surrounding area within DA 5 are affected by approximately 23 structure plans, many of which have been fully implemented (substantially subdivided or built out). The City are progressing a basic scheme amendment (No. 173) for the partial rationalisation of DA 5 for those areas where the structure plan has been fully implemented and revoke the structure plans. **Figure 2** below is an extract from the City's mapping hub, which has digitised the structure plan land uses for context. The map indicates the Site is in a residential area with densities ranging from R20-R60 and local centres zoned sites to the north.



Figure 2 - City Mapping Hub extract - zoning

#### 2.3.2. Munster Phase 2 Structure Plan

The Munster Phase 2 Structure Plan was originally endorsed by the WAPC on 17 February 2010 and recently WAPC granted an extension of time until 19 October 2035.

The Site is located in the north-east corner of the structure plan area, as indicated in **Figure 3**. The structure plan zones the land Residential with R20 and R40 density coding and land for POS. The structure plan road layout indicates Figtree Avenue continuing through the Site with a new intersection at Churchill Avenue. The Site is the last remaining portion of the structure plan area to be developed, as depicted on the aerial photo in **Figure 1**.



Figure 3 – Munster Phase 2 Structure Plan

The structure plan comprises the element