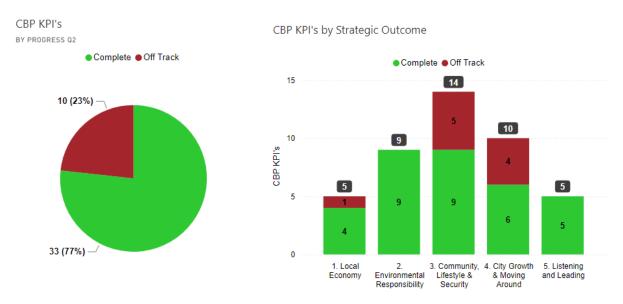

|  |  |  |  |
|---------------------------|------------------------|--------|------------|--|--|--|--|--|--|
| Q2 M                      | ILESTONES              | NUMBER | PERCENTAGE |  |  |  |  |  |  |
| COMPLETE                  | Milestone complete     | 33     | 77%        |  |  |  |  |  |  |
| OFF TRACK                 | Milestone not complete | 10     | 23%        |  |  |  |  |  |  |
|                           | TOTAL                  | 43     | 100%       |  |  |  |  |  |  |

Q2 progress is presented by Strategic Community Plan (SCP) in Figure 2.

- The majority of "off track" Q2 milestones relate to the City Growth and Moving Around and Community Lifestyle and Security outcome
- KPIs with incomplete Q2 milestones will be monitored to ensure on time delivery of the annual KPI.



Figure 2: CBP KPI Q2 Milestone Progress by Strategic Community Plan

Full details of KPI and milestone progress is presented at Attachment 1 which is colour-coded to indicate the progress and status of the CBP KPIs:

- Green indicates the KPI is "complete"
- Orange indicates the KPI is "on track" or has "not commenced"
- Red indicates the KPI is "at risk" or "off track"
- Grey indicates the KPI is "reforecast".

### (6) CBP MID-YEAR REVIEW

At the end of each year's second quarter, a mid-year review is conducted to align Corporate Business Plan (CBP) KPI timelines with the organisation's delivery capability, the Council's strategic direction, and the economic climate.

The review includes an examination of CBP KPIs and the milestones set for quarters 3 and 4, ensuring the efficient deliv