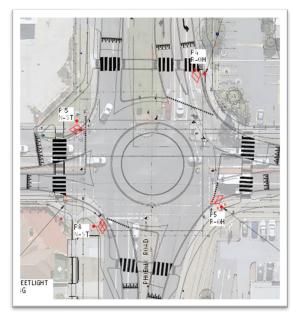

#### 8.5 Michael Read, Coogee Item 17.1 Investigation on Viability of the Proposed Single Lane Roundabout on Rockingham Road and Phoenix Road, Spearwood

- Q1. In view of Cr Allen's unexpected absence at the meeting tonight, how is Agenda item 17.1 going to proceed?
- A1. The Presiding Member advised Item 17.1 will be discussed and considered at the appropriate time of the meeting.
- Q2. Is it still on the Agenda?
- A2. The Presiding Member advised yes the item was still on the Agenda.
- Q3. Who will present the motion?
- A3. The Presiding Member advised that will be determined at the time of consideration of the item.

## 10. Deputations

The Presiding Member welcomed the following deputes:

**10.1** Anthony Svilicich, Michael Read, Richard Hague, Darryl Smith, Judy Fogarty Spearwood Progress Association and Coogee Beach Progress Association Item 17.1 Investigation on Viability of the Proposed Single Lane Roundabout on Rockingham Road and Phoenix Road, Spearwood

#### 10.2 Judith Fogarty

Item 17.1 Investigation on Viability of the Proposed Single Lane Roundabout on Rockingham Road and Phoenix Road, Spearwood

7:39pm Cr Eva departed the meeting.

10.3 Felicity Bairstow, Paul Markendale, Steve Shaw, Joyce Gadalon Wetlands Conservation Society Item 13.2 Elector Motion - Call to Increase City of Cockburn Feral Control Budget and Fox Control, Beeliar Wetlands