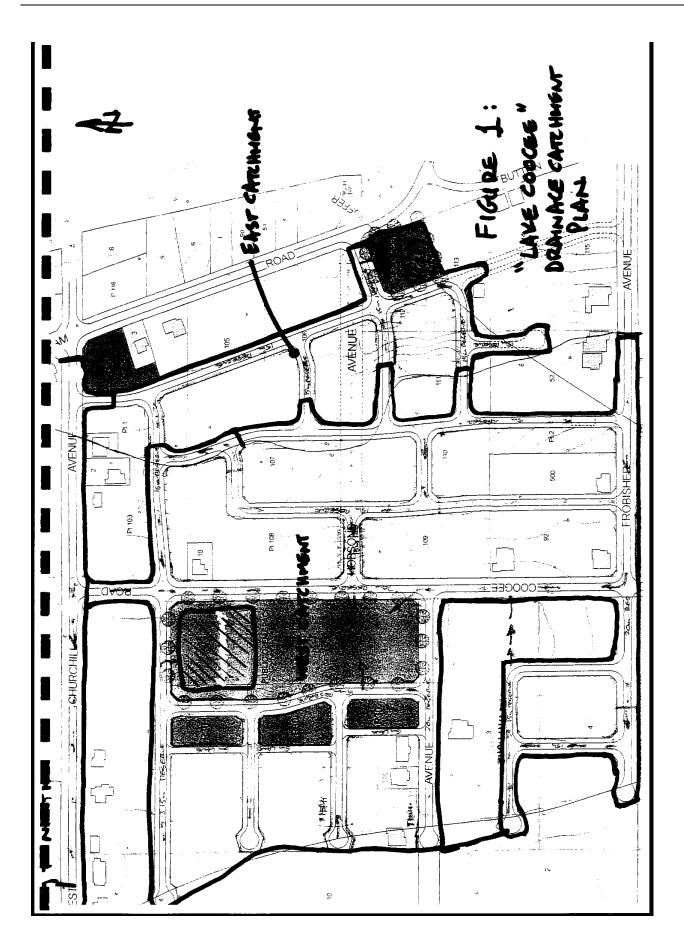

not be expected to stand in the area for much longer than 24hours for a major storm.

# 3. Eastern Basin

The groundwater in the vicinity of the eastern basin is slightly higher than that of the western basin, but probably only 0.1m. Therefore the maximum likely groundwater level in the area will be around 0.1m above those discussed above.

The minimum road levels in the area are however much higher, making it simpler and more practical to install a dry park basin area. The basin will be approximately 1.5m deep for the 1 in 100 year storm. Detention times will also be minimal given the good soakage characteristics of the area. Subsurface storage will be installed in conjunction with subdivision works.

Development Engineering Consultants Pty Ltd ACN 084 639 887 ATF The DEC Trust Page 2







|                | ·                        | Jevelopi                 | nent Eng                                                    | ineering C                 | onsultants ·               | - Drainage E               | sasın Sprea                | lasneet                    |           |
|----------------|--------------------------|--------------------------|-------------------------------------------------------------|----------------------------|----------------------------|----------------------------|----------------------------|----------------------------|-----------|
|                |                          |                          |                                                             |                            |                            |