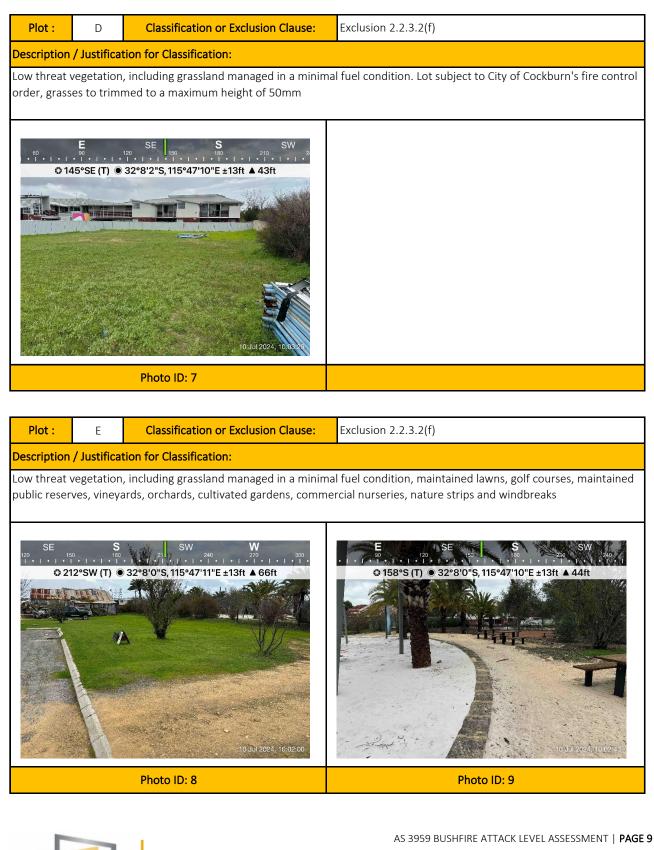

|                                     |                                                                       |  |  |  |  |  |
|              |                                                                                              | 32°8'2"S, 115°47'12"E ±13ft ▲ 49ft  | NE E 20 SE 150 S0<br>0 102°E (T) O 32°8'5"S, 115°47'11"E ±13ft A 38ft |  |  |  |  |  |
|              |                                                                                              | Photo ID: 1 Photo ID: 2             |                                                                       |  |  |  |  |  |



BCSWA Pty Ltd ABN 99 650 304 644 www.bcswa.com.au admin@bcswa.com.au







Document Set ID: 12257568 Version: 2, Version Date: 10/04/2025

BU

LD ERTIFICATION SERVICES WA





BU

LD ERTIFICATION SERVICES WA BCSWA Pty Ltd ABN 99 650 304 644

admin@bcswa.com.au





BU

LD

ERTIFICATION SERVICES WA





BUILD

ERTIFICATION SERVICES WA

NG

BCSWA Pty Ltd ABN 99 650 304 644

www.bcswa.com





Document Set ID: 12257568 Version: 2, Version Date: 10/04/2025

BUILD

ERTIFICATION SERVICES WA

### **RELEVANT FIRE DANGER INDEX**

The fire danger index for this site has been determined in accordance with Table 2.1 or otherwise determined in accordance with a jurisdictional variation applicable to the site.

| Fire Danger Index   |                    |                    |                    |  |
|---------------------|--------------------|--------------------|--------------------|--|
| FDI 100 - Table 2.4 | FDI 80 - Table 2.5 | FDI 50 - Table 2.6 | FDI 40 - Table 2.7