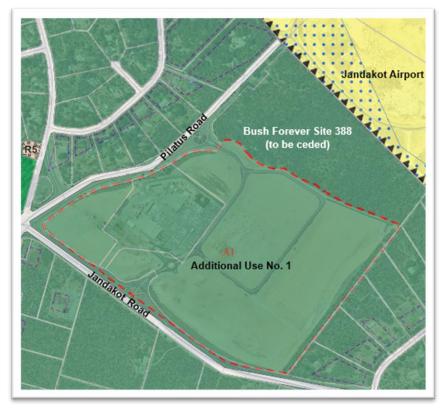

Jandakot Groundwater Mound.

Over the past five years the site has been substantially reworked in preparation for future commercial and warehousing development.

This has included clearing the remaining developable portions of the site, earth working and servicing the land consistent with subdivision approval for the site, and demarcation of the land to be transferred to the State as 'Bush Forever'.

## Submission

The proposed Scheme Amendment has been lodged by Taylor Burrell Barnett Planning Consultants on behalf of Schaffer Corporation (the landowner).

## Report

The purpose of this report is for Council to consider initiating a Scheme Amendment for 'Additional Use No.1' (AU1) that applies to a portion of Lots 704-706 Jandakot Road, Jandakot (Scheme Amendment No.179 – see Figure 1).



Figure 1: Location Plan – Additional Use No. 1

The proposed amendments to AU1 requested by the proponent are included at Attachment 1. A full copy of the Scheme Amendment Request (that seeks to justify the proposed modifications) is included at Attachment 2.

The key change proposed, is inclusion of the following additional land uses:

- Fast Food Outlet
- Hardware Store
- Health Studio
- Industry Light
- Industry Service
- Lunch Bar
- Motor Vehicle, Boat and Caravan Sales
- Place of Worship
- Recreation-Private
- Trade Display
- Veterinary Services.

## **Current planning framework**

The subject site is currently zoned 'Rural Water Protection' under the Metropolitan Region Scheme (MRS), due to its location within the Jandakot Groundwater Protection area.

At present the land is zoned