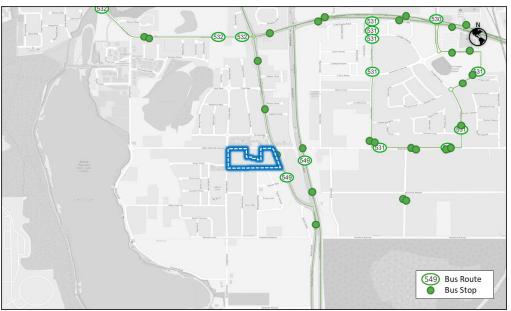

s boundary. The nearest bus routes and stops are illustrated in Figure 10.

Presently, this service only operates in the northbound direction along Rockingham Road, with southbound buses using Stock Road.

#### Table 5 Bus Route Description and Frequency

| Bus Route | Route Description                                                            | Weekday<br>Frequency | Saturday<br>Frequency | Sunday and Public<br>Holiday Frequency |
|-----------|------------------------------------------------------------------------------|----------------------|-----------------------|----------------------------------------|
| 549       | Fremantle Stn - Rockingham<br>Stn via Rockingham Rd &<br>Kwinana Town Centre | 10 -60 mins          | 30 - 60 mins          | 30 - 60 mins                           |



Figure 10 Existing Public Transport

Source: Transperth

# **4 PROPOSED INTERNAL TRANSPORT NETWORKS**

# 4.1 Changes/Additions to Existing Road Network or Proposed New Road Network

All roads within the amendment area will be newly constructed and classified as Access Roads, as shown in Figure 11. This includes Road 1, an access road perpendicular to West Churchill Avenue, Road 2, the extensions of both Templetonia Rise and Figtree Avenue that will form a loop, and Road 3, an access road perpendicular to Road 1.



Figure 11 Proposed Structure Plan Amendment Road Network

Source: Urbis

# 4.2 Road Reservation Widths

Roads 1 and 2 are indicated to be 15m wide, corresponding to an Access Street D in Liveable Neighbourhoods.

Road 3 is indicated to be 8m wide, functioning as a laneway to p