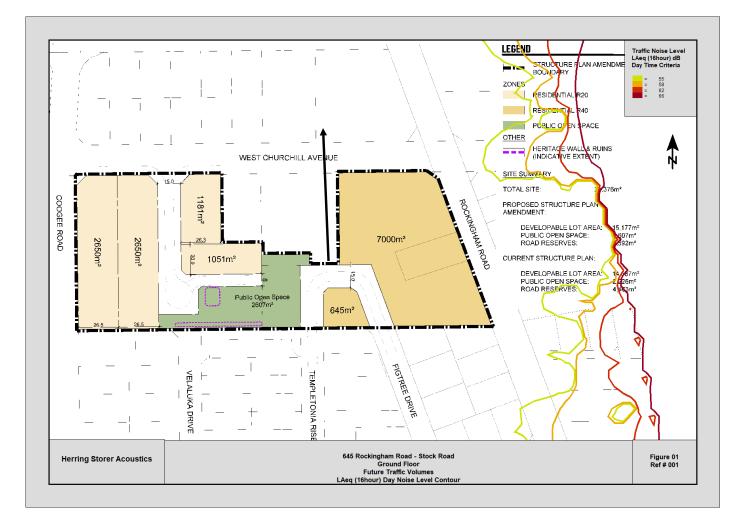

ith the Policy, the following would be the acoustic criteria applicable to this project:

| External       |                                  |
|----------------|----------------------------------|
| Day            | 55 dB(A) L <sub>Aeq</sub>        |
| Night          | 50 dB(A) L <sub>Aeq</sub>        |
| Internal       |                                  |
| Sleeping Areas | 35 dB(A) L <sub>Aeq(night)</sub> |
| Living Areas   | 40 dB(A) L <sub>Aeq(day)</sub>   |

The results of the acoustic assessment indicate that noise received at the development from future traffic on Stock Road, do not exceed external noise level criteria. Therefore, no "Quiet House Design" is required for single or two storey houses.

# **APPENDIX A**

Site Layout



# **APPENDIX B**

Future Day Time Noise Contours





## **APPENDIX C**

**MRWA Traffic Flows** 





## APPENDIX E LANDSCAPE CONCEPT PLAN





| Key     | Botanical Name          | Common name               | Pot / Installation size | Size at maturity (HoW) |
|---------|-------------------------|---------------------------|-------------------------|------------------------|
| TREES   |                         |                           |                         |                        |
| AGO fle | Agonis flexuosa         | Peppermint                | 45 Lt / 1.8             | 12m x 5m               |
| BAN att | Banksia attenuata       | Candle or Slender Banksia | 45 Lt / 1.8             | 8m x 8m                |
| EUC tod | Eucalyptus todtiana     | Coastal Blackbutt         | 45L / 1.8m              | 16m x 7m               |
| XA