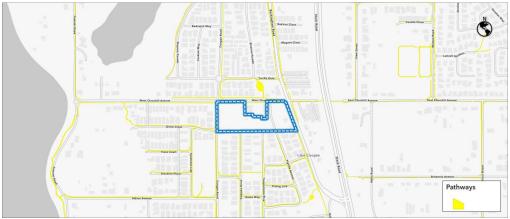

chill Avenue<br>(125m west of Rockingham Rd) | 2020 | 1,239 (6.8%)     | 86              | 117             |
| Coogee Road<br>(60m north of Hobsons Ave)             | 2021 | 582 (5.9%)       | 53              | 63              |
| Rockingham Road<br>(115m south of West Churchill Ave) | 2022 | 4,523 (10.3%)    | 358             | 425             |
| Templetonia Rise<br>(30m south of Kapula Way)         | 2021 | 142 (6.3%)       | 14              | 16              |

Source: City of Cockburn Maps

Figure 8 Existing Traffic Volumes



Source: City of Cockburn Maps

14

# 3.9 Existing Pedestrian/Cycle Networks Within 800m of Structure Plan Area

The pedestrian and cycling network within the surrounding area is well connected as shown in Figure 9. *Figure 9 Existing Pedestrian/Cycle Network* 



Source: City of Cockburn Maps

# 3.10 Existing Public Transport Services Within 800m of Structure Plan Area

Bus Route 549 operates along Rockingham Road, which forms the eastern boundary of the amendment area. Additionally, there is a bus stop located at this boundary. The nearest bus routes and stops are illustrated in Figure 10.

Presently, this service only operates in the northbound direction along Rockingham Road, with southbound buses using Stock Road.

#### Table 5 Bus Route Description and Frequency

| Bus Route | Route Description                                                            | Weekday<br>Frequency | Saturday<br>Frequency | Sunday and Public<br>Holiday Frequency |
|-----------|------------------------------------------------------------------------------|----------