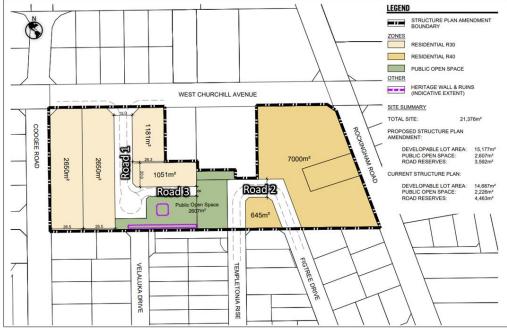

-------|----------------------|-----------------------|----------------------------------------|
| 549       | Fremantle Stn - Rockingham<br>Stn via Rockingham Rd &<br>Kwinana Town Centre | 10 -60 mins          | 30 - 60 mins          | 30 - 60 mins                           |



Figure 10 Existing Public Transport

Source: Transperth

# **4 PROPOSED INTERNAL TRANSPORT NETWORKS**

# 4.1 Changes/Additions to Existing Road Network or Proposed New Road Network

All roads within the amendment area will be newly constructed and classified as Access Roads, as shown in Figure 11. This includes Road 1, an access road perpendicular to West Churchill Avenue, Road 2, the extensions of both Templetonia Rise and Figtree Avenue that will form a loop, and Road 3, an access road perpendicular to Road 1.



Figure 11 Proposed Structure Plan Amendment Road Network

Source: Urbis

# 4.2 Road Reservation Widths

Roads 1 and 2 are indicated to be 15m wide, corresponding to an Access Street D in Liveable Neighbourhoods.

Road 3 is indicated to be 8m wide, functioning as a laneway to provide access to potential lots fronting the POS.

# 4.3 Road Cross-Sections & Speed Limits

Indicative cross sections for the proposed internal roads are shown in Figure 12 through to Figure 14.

All internal roads are anticipated to be subject to the default built-up area speed limit of 50km/h.

 Surce: Streetmix

Figure 13 Indicative Cross Section – Road 2

Figure 12 Indicative Cross Section - Road 1



Source: Streetmix

Figure 14 Indicative Cross Section - Road 3



Source: Streetmix

# **4.4 Intersection Contr