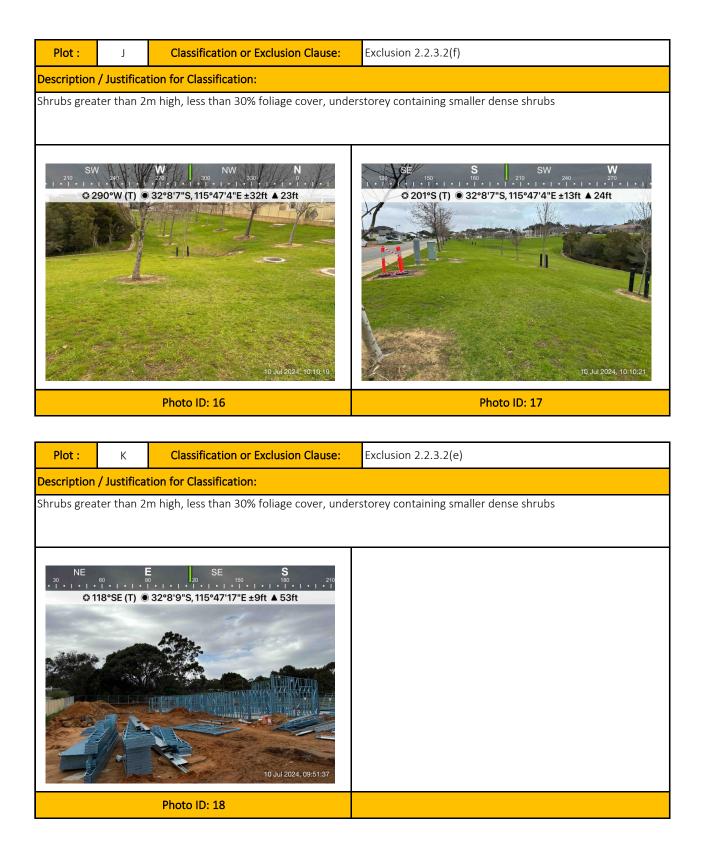

| 32°8'2"S, 115°47'12"E ±13ft ▲ 49ft  | NE E 20 SE 150 S0<br>0 102°E (T) O 32°8'5"S, 115°47'11"E ±13ft A 38ft |  |  |  |  |  |
|              |                                                                                              | Photo ID: 1 Photo ID: 2             |                                                                       |  |  |  |  |  |



BCSWA Pty Ltd ABN 99 650 304 644 www.bcswa.com.au admin@bcswa.com.au







Document Set ID: 12257568 Version: 2, Version Date: 10/04/2025

BU

LD ERTIFICATION SERVICES WA





BU

LD ERTIFICATION SERVICES WA BCSWA Pty Ltd ABN 99 650 304 644

admin@bcswa.com.au





BU

LD

ERTIFICATION SERVICES WA





BUILD

ERTIFICATION SERVICES WA

NG

BCSWA Pty Ltd ABN 99 650 304 644

www.bcswa.com





Document Set ID: 12257568 Version: 2, Version Date: 10/04/2025

BUILD

ERTIFICATION SERVICES WA

### **RELEVANT FIRE DANGER INDEX**

The fire danger index for this site has been determined in accordance with Table 2.1 or otherwise determined in accordance with a jurisdictional variation applicable to the site.

| Fire Danger Index   |                    |                    |                    |  |
|---------------------|--------------------|--------------------|--------------------|--|
| FDI 100 - Table 2.4 | FDI 80 - Table 2.5 | FDI 50 - Table 2.6 | FDI 40 - Table 2.7 |  |

#### **Potential Bushfire Impacts**

The potential bushfire impact to the site / proposed development from each of the identified vegetation plots are identified below

| Plot | Vegetation Classification | Effect