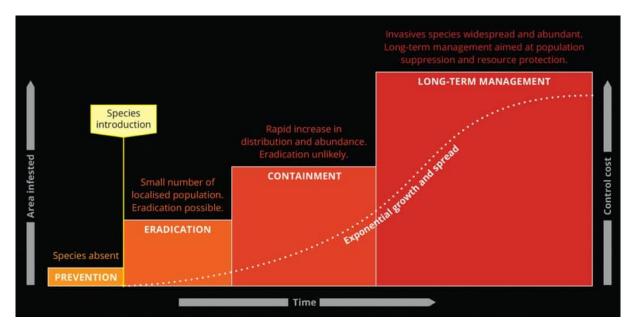

C3 species are widespread and abundant within the environment to a point where complete eradication is no longer feasible (refer to red column in Image 1). The long-term objective for species within this category is therefore to suppress populations to a sustainable level where impacts to native species can be minimised. DPIRD advises that a control program that removes over 75% of a nuisance C3 species is effective in supporting local biodiversity.

Image 1: The Eradication Curve (Invasive Species Council 2022)

At a local level, control of C3 species is extremely unlikely to result in complete eradication due to the migratory nature of the pest species.