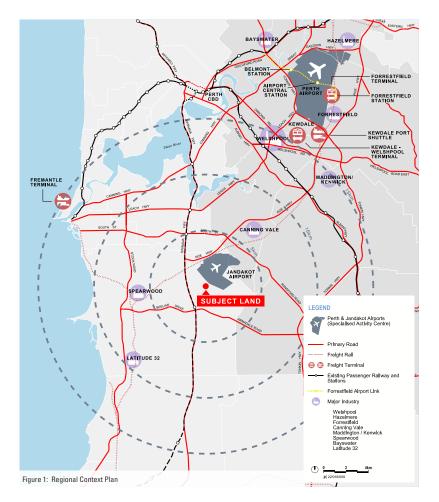

eet to the northwest, rural-residential lots to the southeast and Jandakot Airport to the northeast (**Figure 2**).

The subject site has been historically used for sand extraction and has also accommodated a manufacturing, showroom and storage facility for paving stone manufacturer 'Urban Stone' since the mid 1990's.

Over the past five years the site has been redeveloped in preparation for future commercial and warehousing development consistent with the existing 'Additional Use' provisions of LPS3 and the broader Jandakot Airport Estate.

This has included the clearing and grading of the remaining developable portions of the site, earthworking consistent with subdivision approval, and demarcation of the land to be ceded as a 'Bush Forever' reserve in the north-east portion of Lot 706.



Scheme Amendment Request | South Connect Estate

Progressive development of the precinct is set to occur over the next five years following completion of the approved internal road network and delivery of all required civil infrastructure to facilitate commercial and freight and logistics development.

## 1.3 Legal Description and Ownership

The subject site is entirely within the control and ownership of the proponent, Schaffer Corporation Ltd. The details of the three land parcels included are outlined in **Table 1**.

Table 1: Lot summary details

| Lot Address                        | Land Area<br>(ha) | Volume /<br>Folio | Plan No | Owner                    |
|------------------------------------|-------------------|-------------------|---------|--------------------------|
| Lot 704