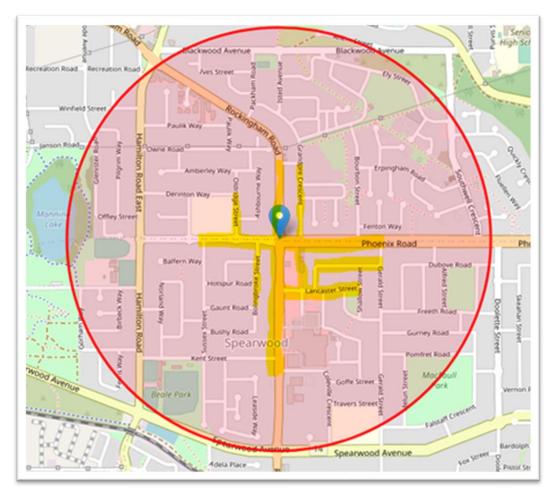

#### 8.5 Michael Read, Coogee Item 17.1 Investigation on Viability of the Proposed Single Lane Roundabout on Rockingham Road and Phoenix Road, Spearwood

- Q1. In view of Cr Allen's unexpected absence at the meeting tonight, how is Agenda item 17.1 going to proceed?
- A1. The Presiding Member advised Item 17.1 will be discussed and considered at the appropriate time of the meeting.
- Q2. Is it still on the Agenda?
- A2. The Presiding Member advised yes the item was still on the Agenda.
- Q3. Who will present the motion?
- A3. The Presiding Member advised that will be determined at the time of consideration of the item.

## 10. Deputations

The Presiding Member welcomed the following deputes:

**10.1** Anthony Svilicich, Michael Read, Richard Hague, Darryl Smith, Judy Fogarty Spearwood Progress Association and Coogee Beach Progress Association Item 17.1 Investigation on Viability of the Proposed Single Lane Roundabout on Rockingham Road and Phoenix Road, Spearwood

#### 10.2 Judith Fogarty

Item 17.1 Investigation on Viability of the Proposed Single Lane Roundabout on Rockingham Road and Phoenix Road, Spearwood

7:39pm Cr Eva departed the meeting.

10.3 Felicity Bairstow, Paul Markendale, Steve Shaw, Joyce Gadalon Wetlands Conservation Society Item 13.2 Elector Motion - Call to Increase City of Cockburn Feral Control Budget and Fox Control, Beeliar Wetlands