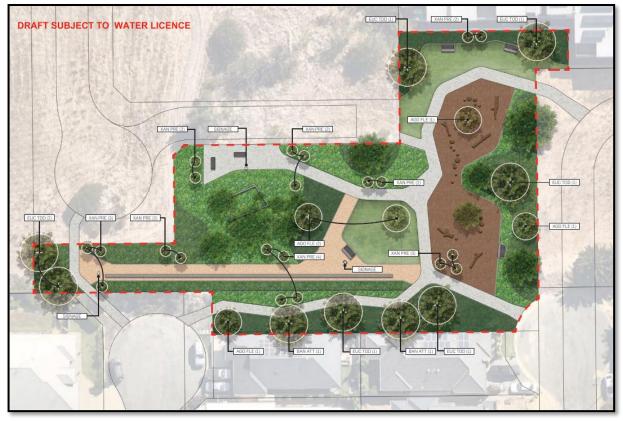

Rise – 481m<sup>2</sup>) into one consolidated and more usable reserve (see Figure 4 below).

Reshaping the POS will also lead to improved surveillance and enhanced public access by increasing the amount of direct road interface (now on three sides). In terms of overall provision, the outcome is also positive to the community in it results in a slight increase in area (from 2.1879 hectares to 2.2007 hectares).

# Irrigated or 'Dry Park'

Correspondence from the Department of Water and Environment Regulation (DWER) has confirmed groundwater availability from the Cockburn, Kogalup, Perth – superficial aquifer is at capacity and any additional groundwater license to irrigate the POS will not be supported (refer Attachment 2).



Figure 3: Existing managed POS adjacent to proposed amendment.



Figure 4: Draft (Irrigated) Landscape Concept

Alternate methods to obtain a groundwater license are available to the applicant, such as purchasing an existing license from a current license holder, however it cannot be guaranteed a license will be secured.

In response, the City is recommending a modification requiring the LSP to detail the ultimate POS design intent prior to final approval to ensure clarity for future purchasers.

This would involve updating the explanatory commentary in Section 3.3 of Part Two to detail the final POS design (i.e. irrigated or not), and if necessary, updating the Landscape Concept to depict a 'dry park'.

The purpose of the modification is to provide the applicant with additional time to source an alternate groundwater license. Whilst an irrigated park