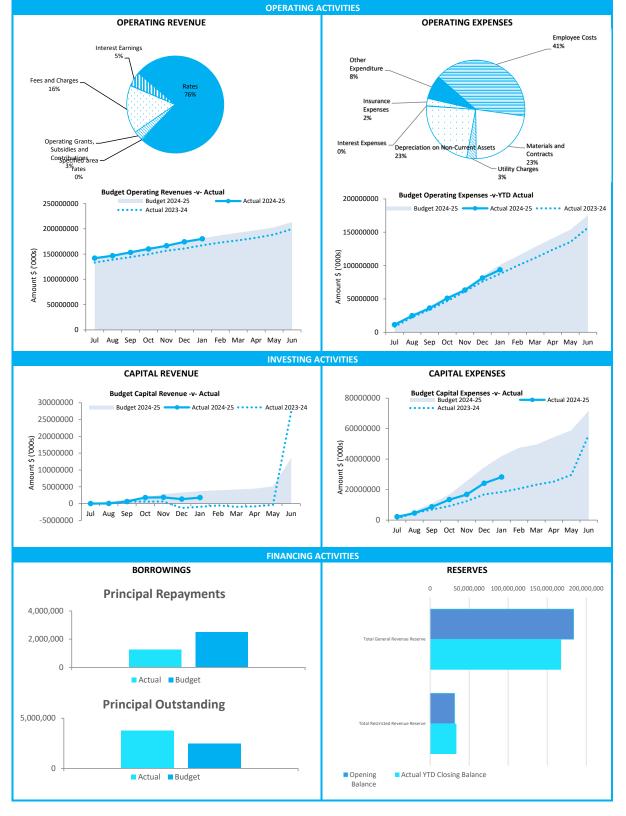

| ibutable<br>YTD<br>Budget<br>(a)<br>\$36.95 M)<br>ncial Activity<br>eeds on S<br>\$0.99 M<br>\$2.27 M<br>of Assets<br>ibutable<br>YTD<br>Budget<br>(a)<br>\$9.47 M<br>ncial Activity<br>prrowings             | YTD<br>Actual<br>(b)<br>(\$25.42 M)<br>ale<br>%<br>43.6%<br>to financing<br>YTD<br>Actual<br>(b)<br>\$12.65 M | Var. \$<br>(b)-(a)<br>\$11.53 M<br>As:<br>YTD Actual<br>Amended Budget<br>Refer to Note 4 - Capil<br>g activities<br>Var. \$<br>(b)-(a)<br>\$3.18 M                     | \$28.25 M<br>\$71.81 M<br>tal Acquisition                           | % Spent                 | YTD Actual<br>Amended Budget | (\$1.83 M)<br>(\$10.60 M)    | % Received           |

### MONTHLY FINANCIAL REPORT FOR THE PERIOD ENDED 31 JANUARY 2025

### **SUMMARY INFORMATION - GRAPHS**



This information is to be read in conjunction with the accompanying Financial Statements and Notes.

### STATEMENT OF COMPREHENSIVE INCOME FOR THE PERIOD ENDED 31 JANUARY 2025

| FOR THE FERIOD ENDED ST JANOART 2025                                | 2024/25       | 2024/25<br>Amended | 2024/25<br>Adopted |
|---------------------------------------------------------------------|---------------|--------------------|--------------------|
|                                                                     | YTD Actual    | Budget             | Budget             |
| Revenue                                                             | Ś             | Ś                  | Ś                  |
| Rates                                                               | 134,551,479   | 134,632,858