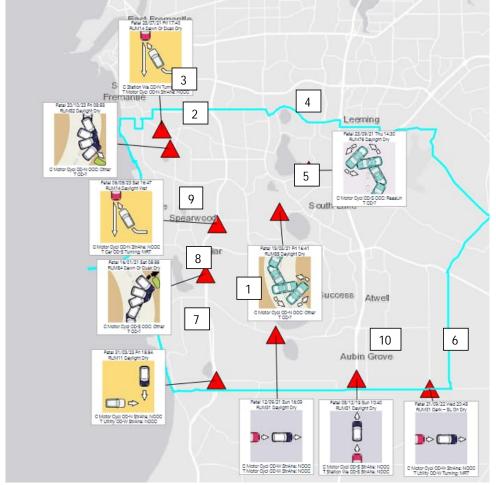

statistics involving vulnerable road users show a total of 6 fatality motorcycle crashes which occurred on local government roads. Figure 5 below shows the location of the fatal crashes. Please note that Figure 5 shows 10 fatality crashes out of which 6 occurred on local government roads and 4 on state roads. The location of the crashes are spread out throughout the City. There was a total of 139 motorcycle crashes reported between 2019 -2023 which is significantly higher than bicycle and pedestrian crash numbers. Figure 6 also shows that the majority of casualty pedestrian and cyclist crashes are occurring in the north-west section of the City. Some targeted plans for improvement of the safety of vulnerable road users may be required in the north-west section of the City's road network.



Figure 5: 2019 – 2023 Fatal motorcycle crash locations within City of Cockburn, 4 of the 10 (7, 8, 9 & 10) occurred on State Roads

Figure 5 shows the fatal motorcycle crash locations within the City boundary between 2019 – 2023. The exact location of these crashes is outlined in the table below.

| S.N. | Road Name                                   | Suburb        | SLK   | Responsibility           |
|------|---------------------------------------------|---------------|-------|--------------------------|
| 1    | Russell Road / Pearse Road                  | Wattleup      | 3.35  | City of Cockburn         |
| 2    | Glenister Road / Pilgrim Way                | Hamilton Hill | 0.18  | City of Cockburn         |
| 3    | Rockingham Road / Leda<br>Street            | Hamilton Hill | 0.94