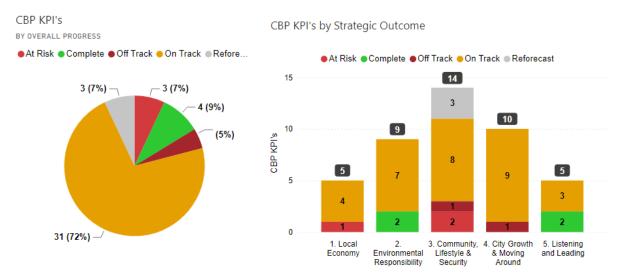

|
| AT RISK          | A risk(s) has been identified that may delay or impact delivery of the annual KPI.        | 3      | 7%         |  |  |  |  |  |  |  |  |
| OFF TRACK        | Needs Attention. There are issues that have or will impact achievement of the annual KPI. | 2      | 5%         |  |  |  |  |  |  |  |  |
| REFORECAST       | Timeframe of the annual KPI has been reforecast to the following financial year.          | 3      | 7%         |  |  |  |  |  |  |  |  |
| REMOVED          | KPI no longer being delivered.                                                            | 0      | 0%         |  |  |  |  |  |  |  |  |
| TOTAL            |                                                                                           | 43     | 100%       |  |  |  |  |  |  |  |  |



Figure 1: CBP KPI Overall Annual Progress by Strategic Community Plan

At the end of Q2, the overall progress on key performance indicators (KPIs) offers valuable insights as we move further into the financial year and actively implement projects. I

it is important to recognise that KPI timelines may evolve, and external market conditions or internal resource availability can significantly impact the achievement of KPI targets, either positively or negatively.

(4)

### (5) Quarter 2 CBP KPI Milestone summary

The Q2 CBP KPI's (refer Table 2) are representative of current KPI delivery. In summary:

- The majority (77%) of Q2 milestones are complete
- 23% of Q2 milestones are "off track".

### Table 2: CBP Q2 Milestone Summary

| CBP KPI's – Q2 Milestones |                        |