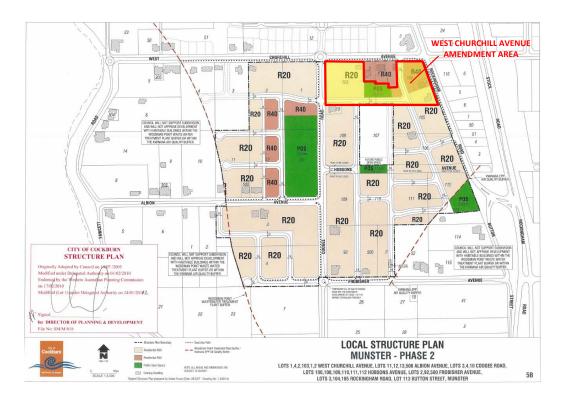

23



Jim Davies & Associates Pty Ltd ABN 24 067 295 569 Suite 1, 27 York Street, Subiaco WA 6008 PO Box 117, Subiaco WA 6904 Ph: (08) 9388 2436 info@jdahydro.com.au www.jdahydro.com.au

Our Ref: J7604b 15 August 2024

# **TECHNICAL NOTE**

# West Churchill Avenue, Lake Coogee Structure Plan Amendment - Stormwater Management

This Technical Note has been prepared on behalf of Darriwell Investments Pty Ltd to outline the stormwater management strategy for the proposed structure plan amendment for West Churchill Avenue, Lake Coogee.

# PLANNING BACKGROUND

A structure plan report was prepared for the "Lake Coogee Estate – Proposed Structure Plan Development Area 5 Munster" (Urban Focus, 2007). It covers an area of approximately 21.76 ha and the existing structure plan is shown in Figure 1.



Figure 1: Local Structure Plan Munster – Phase 2 (City of Cockburn, 2012)

J7604b.docx

Page 1 of 4

JDA Consultant Hydrologists

The West Churchill Avenue Structure Plan Amendment, Lake Coogee (Urbis, 2024) covers an area of approximately 2.14 ha and is comprised of 66 West Churchill Avenue and 645 Rockingham Rd, Lake Coogee (Figure 2). It proposes a mix of Residential Lots (R30 and R40) and Public Open Space, consistent with the existing structure plan.



Figure 2: Structure Plan Amendment – West Churchill Avenue, Lake Coogee (Urbis, 2024)

### **EXISTING SITE CHARACTERISTICS**

Natural surface contours show topography ranges from 10 m AHD in the centre of the site to 4 mAHD in the west and 7 mAHD to the east. Long term annual average rainfall since 1974 to 2023 is 812 mm based on Bur