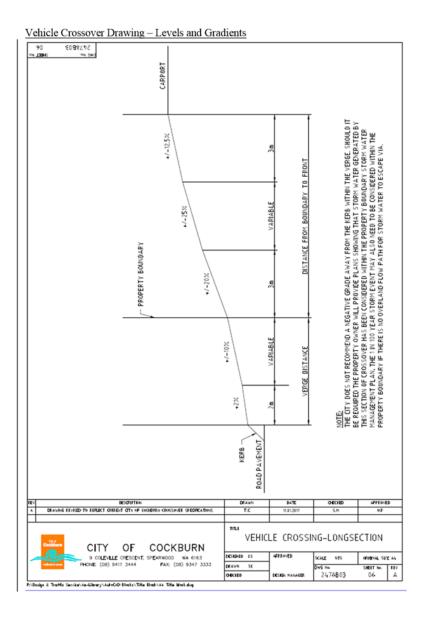

.2 The crossover must not be a safety or tripping hazard to both road users, bike riders and pedestrians



[11]

117 of 204

125 of 480 Document Set ID: 8682475

Item 13.1 Attachment 1 OCM 12/09/2019

Item 11.2 Attachment 2 DAPPS 22/08/2019

## City of Cockburn Engineering Services

#### Appendix - .C. 1 Kerb Explanation Sheet - Drawing



#### IMPORTANT NOTE:

If constructing a "Brick Paved" crossover, under **NO** circumstances must the brick paving run directly into the road edge. There <u>MUST</u> be at least a "Mountable Kerb" installed or a 2m wide concrete apron abutting the back of the kerb.

Note: The City of Cockburn's Roadworks, Road Pavement and Kerb Standard Details for more information.

[12]



Vehicle Crossover Drawing - Brick Paving

[13]



[14]



[15]



[16]



[17]



[18]

Item 11.2 Attachment 3

| POS | STANDARD SPECIFICATIONS AND COST OF<br>CROSSOVERS | PSEW12 |
|-----|---------------------------------------------------|--------|
|-----|---------------------------------------------------|--------|

| POSITION STATEMENT CODE: | PSEW12                 |
|--------------------------|------------------------|
| DIRECTORATE:             | Engineering & Works    |
| BUSINESS UNIT:           | Engineering Department |
| SERVICE UNIT:            | Road Design Services   |
| RESPONSIBLE OFFICER:     | Manager, Engineering   |
| FILE NO.:                | 182/002                |
| DATE FIRST ADOPTED:      | 1997                   |
| DATE LAST REVIEWED:      | 9 March 2017           |
| ATTACHMENTS:             | N/A                    |
| VERSION NO.