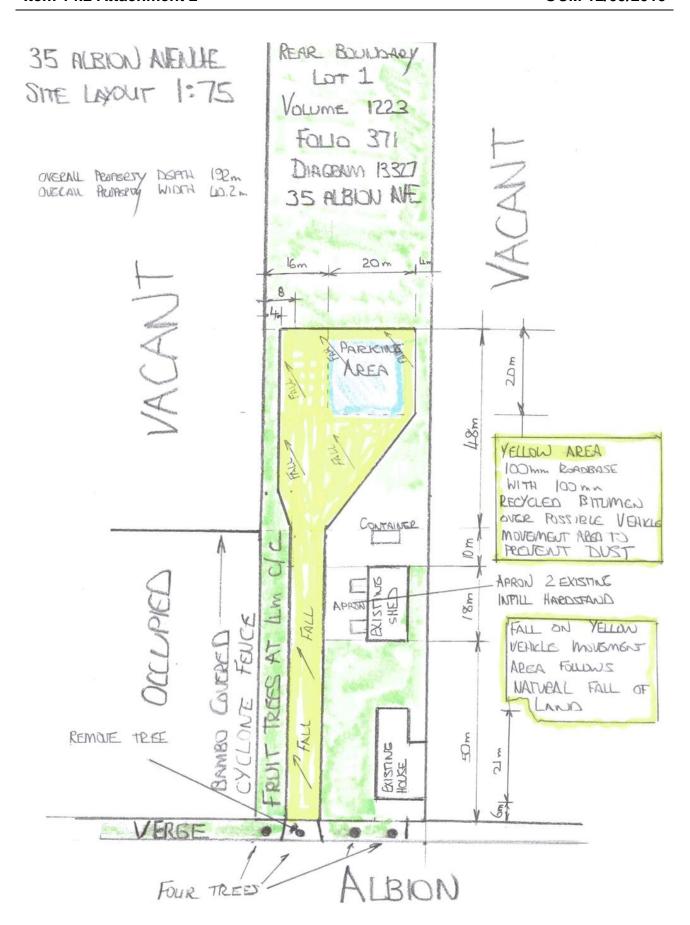

### SUMMARY OF AGENDA TO BE PRESENTED TO THE ORDINARY COUNCIL MEETING TO BE HELD ON THURSDAY, 12 SEPTEMBER 2019 AT 7:00 PM

Page 1. APPOINTMENT OF PRESIDING MEMBER (IF REQUIRED)......5 2. 3. DISCLAIMER (TO BE READ ALOUD BY PRESIDING MEMBER) ...... 5 4. ACKNOWLEDGEMENT OF RECEIPT OF WRITTEN DECLARATIONS OF FINANCIAL INTERESTS AND CONFLICT OF INTEREST (BY PRESIDING MEMBER) ...... 5 5. WRITTEN REQUESTS FOR LEAVE OF ABSENCE ...... 5 6. 7. 8. 9. 9.1 10. 11. 12. DECLARATION BY MEMBERS WHO HAVE NOT GIVEN DUE CONSIDERATION TO MATTERS CONTAINED IN THE BUSINESS PAPER 13. MINUTES OF THE DELEGATED AUTHORITIES. POLICIES & POSITION STATEMENTS COMMITTEE MEETING - 22 AUGUST SELECT COMMITTEE OF THE LEGISLATIVE COUNCIL -13.2 SUBMISSION ON LOCAL GOVERNMENT MATTERS......213 PLANNING & DEVELOPMENT DIVISION ISSUES......225 14. RETROSPECTIVE APPLICATION - COMMERCIAL VEHICLE - 35 (LOT 1) ALBION AVENUE, MUNSTER ......225 RETROSPECTIVE APPLICATION - CARPORT AND SEA CONTAINER - 35 ALBION AVENUE, MUNSTER 5 (LOT 1) ALBION AVENUE, MUNSTER ......238 RETROSPECTIVE APPLICATION - STORAGE YARD - 171 (LOT 1) 14.3 FAWCETT ROAD MUNSTER ......250 ADOPTION OF SCHEME AMENDMENT NO. 142 - ADDITIONAL 14.4 USE - CLUB PREMISES - PORTION OF LOT 9000 (NO. 30)