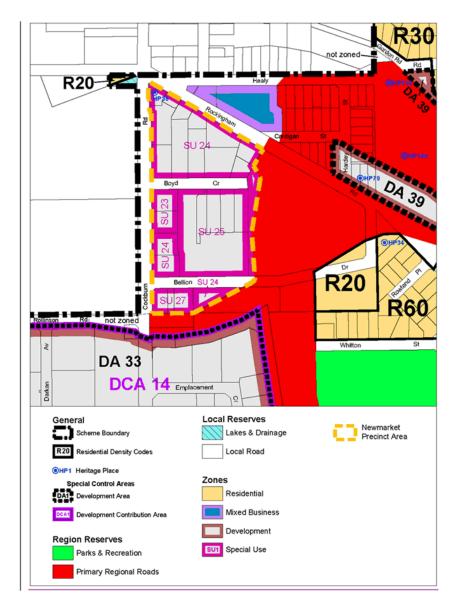

cape elements (such as pavement, lighting, trees, furniture);
  - Footpaths and dual use-paths;
  - Traffic management devices;

#### 5.0 General

The City of Cockburn and the Western Australian Planning Commission (WAPC) reserve the right to require determination of landmark and gateway development applications by the WAPC if the matter is considered to be of State or regional significance. CUR



OCM 12/09/2019 Item 13.1 Attachment 1

#### **DAPPS 22/08/2019**

#### Item 9.3 Attachment 1

| Title                                 | Newmarket Precinct Design Guidelines |  |
|---------------------------------------|--------------------------------------|--|
| Policy Number<br>(Governance Purpose) | LPP 4.3                              |  |



# APPENDIX A - NEWMARKET PRECINCT LOCATION PLAN



[12]

# **DAPPS 22/08/2019**

| Title                                 | Newmarket Precinct Design Guidelines |  |
|---------------------------------------|--------------------------------------|--|
| Policy Number<br>(Governance Purpose) | LPP 4.3                              |  |



| Strategic Link:                               | Town Planning Scheme No. 3             |
|-----------------------------------------------|----------------------------------------|
| Category                                      | Planning - Town Planning & Development |
| Lead Business Unit:                           | Statutory Planning                     |
| Public Consultation:<br>(Yes or No)           | Yes                                    |
| Adoption Date:<br>(Governance Purpose Only)   | 14 Decem