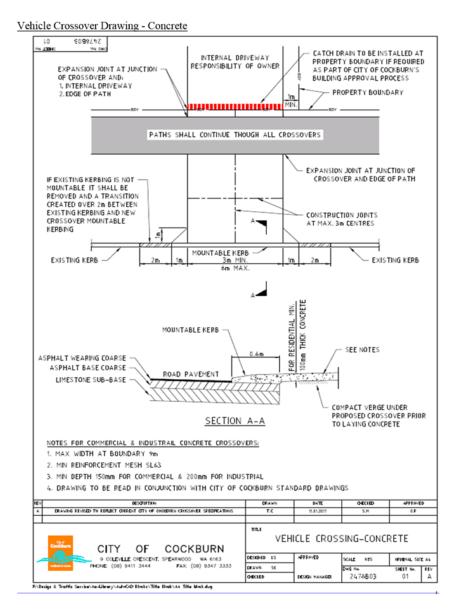

trafficable and maintained by the property owner accessing the crossover.
  - 2.12.2 The crossover must not be a safety or tripping hazard to both road users, bike riders and pedestrians



[11]

117 of 204

125 of 480 Document Set ID: 8682475

Item 13.1 Attachment 1 OCM 12/09/2019

Item 11.2 Attachment 2 DAPPS 22/08/2019

## City of Cockburn Engineering Services

#### Appendix - .C. 1 Kerb Explanation Sheet - Drawing



#### IMPORTANT NOTE:

If constructing a "Brick Paved" crossover, under **NO** circumstances must the brick paving run directly into the road edge. There <u>MUST</u> be at least a "Mountable Kerb" installed or a 2m wide concrete apron abutting the back of the kerb.

Note: The City of Cockburn's Roadworks, Road Pavement and Kerb Standard Details for more information.

[12]



Vehicle Crossover Drawing - Brick Paving

[13]



[14]



[15]



[16]



[17]



[18]

Item 11.2 Attachment 3

| POS | STANDARD SPECIFICATIONS AND COST OF<br>CROSSOVERS | PSEW12 |
|-----|---------------------------------------------------|--------|
|-----|---------------------------------------------------|--------|

| POSITION STATEMENT CODE: | PSEW12                 |
|--------------------------|------------------------|
| DIRECTORATE:             | Engineering & Works    |
| BUSINESS UNIT:           | Engineering Department |
| SERVICE UNIT:            | Road Design Services   |
| RESPONSIBLE OFFICER:     | Manager, Engineering   |
| FILE NO.:                | 182/002                |
| DATE FIRST ADOPTED:      | 1997                   |
| DATE LAST REVIEWED:      | 9 March 2017