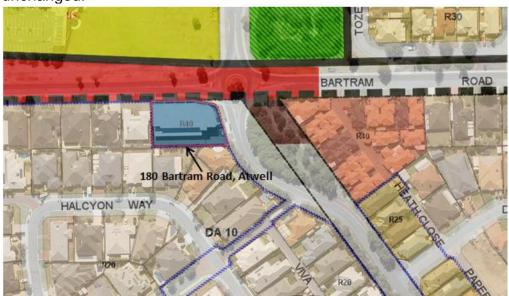

elopment.

The larger lot at 180 Bartram Road that has been developed for 12 multiple dwellings was identified as 'Mixed Use- R40' but commercial uses restricted to 'Homestore' as defined in the Scheme. The adopted Local Development Plan for this site envisaged a specific built form development outcome that included 'Homestore' uses (ie. shop(s) connected to dwellings), however the site was subsequently developed for conventional multiple dwellings.

Given this built form outcome, it is considered unlikely that there would be any flexibility to appropriately incorporate 'Homestore' uses. Furthermore, no submissions were received regarding the proposed Amendment to zone this lot 'Residential R40'. It is therefore recommended that the proposed rezoning of 180 Bartram Road remain unchanged.



# Progressing modifications to Amendment No. 130

The proposed modification to Amendment No. 130 represents a substantial change from what was advertised for public comment. It is therefore recommended that the proposed modifications be advertised for public comment prior to being adopted by Council.

Pursuant to Regulation 51 of the *Planning and Development (Local Planning Schemes) Regulations 2015*, Council can resolve to advertise

a proposed modification to a standard amendment to address issues raised in submissions.

It is therefore recommended that Council advertise proposed modification to Scheme Amendment No. 130, as follows:

- 1. Rezoning various lots identified as 'Mixed Use' in the 'Harvest Lakes' and 'Harvest Lakes Village' Structure Plans in Atwell from 'Development' zone