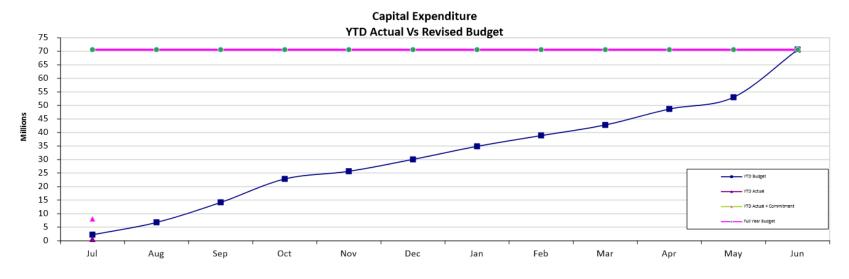

| 3,857,075   |
| Solomon Road DCP                      | 648,266     | 649,076     | 16,500    | 893     | -          | -       | (4,676)      | -           | 660,090     | 649,969     |
| Packham North - DCP 12                | 104,143     | 80,659      | 1,146     | 111     | 100,000    | -       | (9,163)      | -           | 196,126     | 80,770      |
| Muriel Court Development Contribution | 531,179     | 189,874     | 179       | 261     | 250,000    | 144,442 | (22,929)     | -           | 758,429     | 334,577     |

Jul19 after CFWD Page 9 of 14 26/08/2019 2:02 PM

327 of 480 Document Set ID: 8682475

Item 15.2 Attachment 1 OCM 12/09/2019



#### Operating Expenditure by Nature and Type



## Operating Expenditure by Business Unit



OCM 12/09/2019 Item 15.2 Attachment 1







329 of 480

Item 15.2 Attachment 1 OCM 12/09/2019





OCM 12/09/2019 Item 15.2 Attachment 1





331 of 480

Item 15.2 Attachment 1 OCM 12/09/2019

#### **DETAILED BUDGET AMENDMENTS REPORT**

for the period ended 31 July 2019

|        |                                                          |                                         |          |             |               |           |          | SOURCES   |          |
|--------|----------------------------------------------------------|-----------------------------------------|----------|-------------|---------------|-----------|----------|-----------|----------|
|        | PROJECT/ACTIVITY LIST                                    | DESCRIPTION                             | ADD/LESS | EXPENDITURE | TF TO RESERVE | RESERVE   | EXTERNA