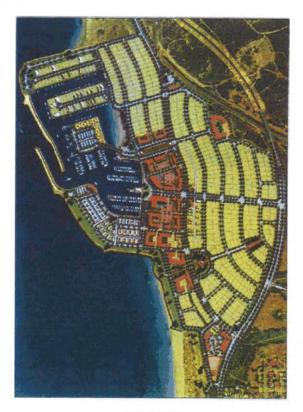

full occupancy of existing berths, it is recognised that marina expansion is now required to accommodate the increasing demand.

International Marina Consultants (IMC) has been commissioned to carry out a planning study for the remaining marina basin development expansion comprising a Demand Assessment, Market Analysis including determination of appropriate berth size mix, review of landside facility requirements, services and any relevant other business opportunities, marina expansion layout planning with possible staging and financial modelling for this business case.

#### 1.1 Background

Port Coogee Marina was planned as part of the overall Port Coogee Development in 2005. The early concept (refer Figure 1) depicts a marina precinct originally conceived by M P Rogers and Associates.



FIGURE 1

Page 2

Under the broad concept the marina area within the existing harbour was configured to accommodate up to 300 marina berths of varying sizes, up to 20 metres in length.

Existing marina facilities primarily comprise 150 berths with nominal associated onshore facilities initially constructed as part of the Port Coogee Development and occupies approximately 50% of the available marina basin area.

Over the passage of time, it is now widely recognised that as the average "marina sized" vessels have increased in size, so has demand for larger berth sizes.

As such, it was necessary to revisit the pe-existing marina expansion concept including to undertake a market demand review to ensure an expansion had berth sizing that would reflect today's and expected near future berth s