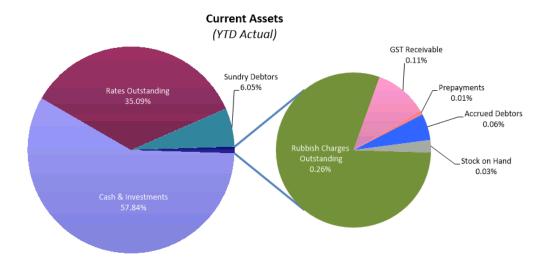

| 648,266     | 649,076     | 16,500    | 893     | -          | -       | (4,676)      | -           | 660,090     | 649,969     |
| Packham North - DCP 12                | 104,143     | 80,659      | 1,146     | 111     | 100,000    | -       | (9,163)      | -           | 196,126     | 80,770      |
| Muriel Court Development Contribution | 531,179     | 189,874     | 179       | 261     | 250,000    | 144,442 | (22,929)     | -           | 758,429     | 334,577     |

Jul19 after CFWD Page 9 of 14 26/08/2019 2:02 PM

327 of 480 Document Set ID: 8682475

Item 15.2 Attachment 1 OCM 12/09/2019



#### Operating Expenditure by Nature and Type



## Operating Expenditure by Business Unit



OCM 12/09/2019 Item 15.2 Attachment 1







329 of 480

Item 15.2 Attachment 1 OCM 12/09/2019





OCM 12/09/2019 Item 15.2 Attachment 1





331 of 480

Item 15.2 Attachment 1 OCM 12/09/2019

#### **DETAILED BUDGET AMENDMENTS REPORT**

for the period ended 31 July 2019

|        |                                                          |                                         |          |             |               |           |          | SOURCES   |          |
|--------|----------------------------------------------------------|-----------------------------------------|----------|-------------|---------------|-----------|----------|-----------|----------|
|        | PROJECT/ACTIVITY LIST                                    | DESCRIPTION                             | ADD/LESS | EXPENDITURE | TF TO RESERVE | RESERVE   | EXTERNAL | MUNICIPAL | NON-CASH |
|        | Various ABC Adj