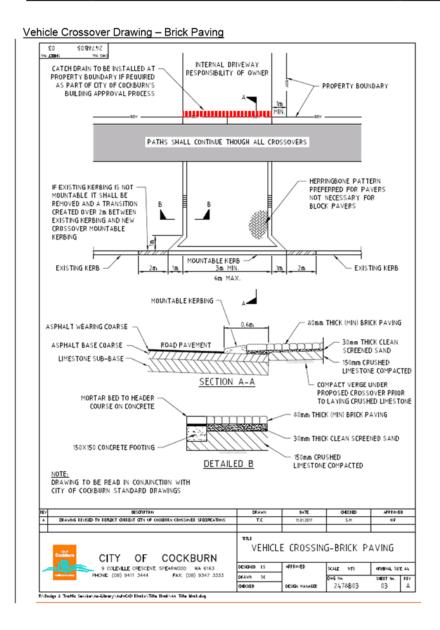

065

[12]

OCM 12/09/2019 Item 13.1 Attachment 1

> **DAPPS 22/08/2019** Item 11.2 Attachment 3

> > POS STANDARD SPECIFICATIONS AND COST OF CROSSOVERS PSEW12

### City of Cockburn Engineering Services

### Appendix - .C. 1 Kerb Explanation Sheet - Drawing



If constructing a "Brick Paved" crossover, under NO circumstances must the brick paving run directly into the road edge. There MUST be at least a "Mountable Kerb" installed or a 2m wide concrete apron abutting the back of the kerb.

Note: The City of Cockburn's Roadworks, Road Pavement and Kerb Standard Details for more information.

[13]

137 of 204

145 of 480 Document Set ID: 8682475

**DAPPS 22/08/2019** 

POS STANDARD SPECIFICATIONS AND COST OF CROSSOVERS PSEW12



[14]

POS STANDARD SPECIFICATIONS AND COST OF CROSSOVERS PSEW12



[15]

**DAPPS 22/08/2019** 

STANDARD SPECIFICATIONS AND COST OF PSEW12 POS **CROSSOVERS** 

Vehicle Crossover Drawing - Asphalt 2478803 INTERNAL DRIVEWAY RESPONSIBILITY OF OWNER CATCH DRAIN TO BE INSTALLED AT PROPERTY BOUNDARY IF REQUIRED AS PART OF CITY OF COCKBURN'S BUILDING APPROVAL PROCESS PROPERTY BOUNDARY սաաասաանաս PATHS SHALL CONTINUE THOUGH ALL CROSSOVERS IF EXISTING KERBING IS NOT —
MOUNTABLE IT SHALL BE
REMOVED AND A TRANSITION
CREATED OVER 2m BETWEEN
EXISTING KERBING AND NEW
CROSSOVER MOUNTABLE
KERBING SUITABLE TIMBER EDGING E.G. 100×15mm MOUNTABLE KERB

3m MIN.
6m MAX. EXISTING KERB -EXISTING KERB 25mm ASPHALT WEARING COARSE MOUNTABLE KERB SEE NOTES ASPHALT WEARING COARSE 100mm ROAD BASE ASPHALT BASE COARSE (RESIDENTIAL) ROAD PAVEMENT LIMESTONE SUB-BASE COMPACT VERGE UNDER