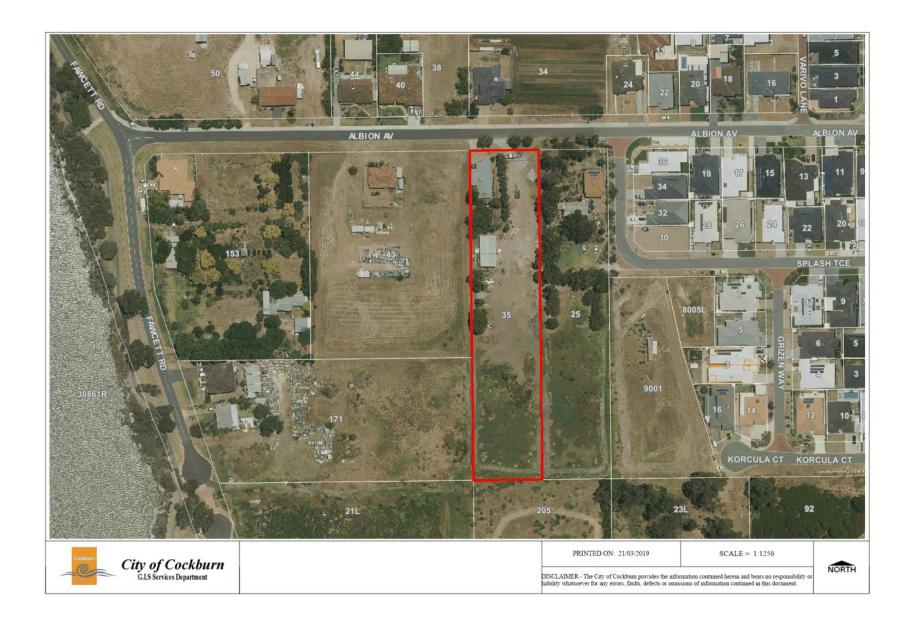

### SUMMARY OF AGENDA TO BE PRESENTED TO THE ORDINARY COUNCIL MEETING TO BE HELD ON THURSDAY, 12 SEPTEMBER 2019 AT 7:00 PM

Page 1. APPOINTMENT OF PRESIDING MEMBER (IF REQUIRED)......5 2. 3. DISCLAIMER (TO BE READ ALOUD BY PRESIDING MEMBER) ...... 5 4. ACKNOWLEDGEMENT OF RECEIPT OF WRITTEN DECLARATIONS OF FINANCIAL INTERESTS AND CONFLICT OF INTEREST (BY PRESIDING MEMBER) ...... 5 5. WRITTEN REQUESTS FOR LEAVE OF ABSENCE ...... 5 6. 7. 8. 9. 9.1 10. 11. 12. DECLARATION BY MEMBERS WHO HAVE NOT GIVEN DUE CONSIDERATION TO MATTERS CONTAINED IN THE BUSINESS PAPER 13. MINUTES OF THE DELEGATED AUTHORITIES. POLICIES & POSITION STATEMENTS COMMITTEE MEETING - 22 AUGUST SELECT COMMITTEE OF THE LEGISLATIVE COUNCIL -13.2 SUBMISSION ON LOCAL GOVERNMENT MATTERS......213 PLANNING & DEVELOPMENT DIVISION ISSUES......225 14. RETROSPECTIVE APPLICATION - COMMERCIAL VEHICLE - 35 (LOT 1) ALBION AVENUE, MUNSTER ......225 RETROSPECTIVE APPLICATION - CARPORT AND SEA CONTAINER - 35 ALBION AVENUE, MUNSTER 5 (LOT 1) ALBION AVENUE, MUNSTER ......238 RETROSPECTIVE APPLICATION - STORAGE YARD - 171 (LOT 1) 14.3 FAWCETT ROAD MUNSTER ......250 ADOPTION OF SCHEME AMENDMENT NO. 142 - ADDITIONAL 14.4 USE - CLUB PREMISES - PORTION OF LOT 9000 (NO. 30)