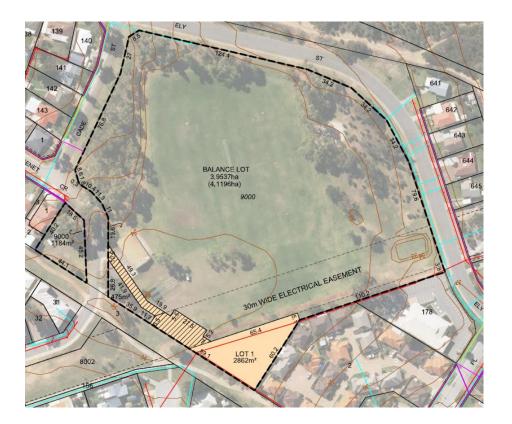

however the City was approached by the WA Portuguese Club Inc. who seek to relocate from the City of Fremantle to a site within the City of Cockburn.

At the 11 October 2012 Ordinary Meeting of Council (Item 17.1), Council resolved to consider the residential zoned portion of Goodchild Reserve be made available for purchase for the construction of a new club and community facility. For a number of reasons at the time, the WA Portuguese Club Inc. did not proceed with the proposal, but are now seeking to recommence the project.





Item 14.4 OCM 12/09/2019

The City is proposing to subdivide a 2,862sqm portion of Lot 9000 (No. 30) Plantagenet Crescent, Hamilton Hill, as shown in the image below, including a development area of 1,500sqm and the driveway and carpark being 1,362sqm (Lot 1).



The WA Portuguese Club Inc. has made an offer to the City to purchase Lot 1, plus a commitment to construct 25 car parking bays along the access way, which will be made available for public use with an easement in favour of the City. The WA Portuguese Club Inc. intends to develop a Club Premise on the land which will support both the Portuguese and broader community by providing a variety of club activities, social sport competitions and cultural events.

The City intends for the value of the land transaction to be reinvested into Goodchild Park and the Phoenix Rise Master Plan (Southwell Renewal) area.

Given the location of proposed Lot 1 immediately adjoining an active reserve/public open space, the WA Portuguese Club Inc. intend to reestablish a soccer club/academy with both junior a