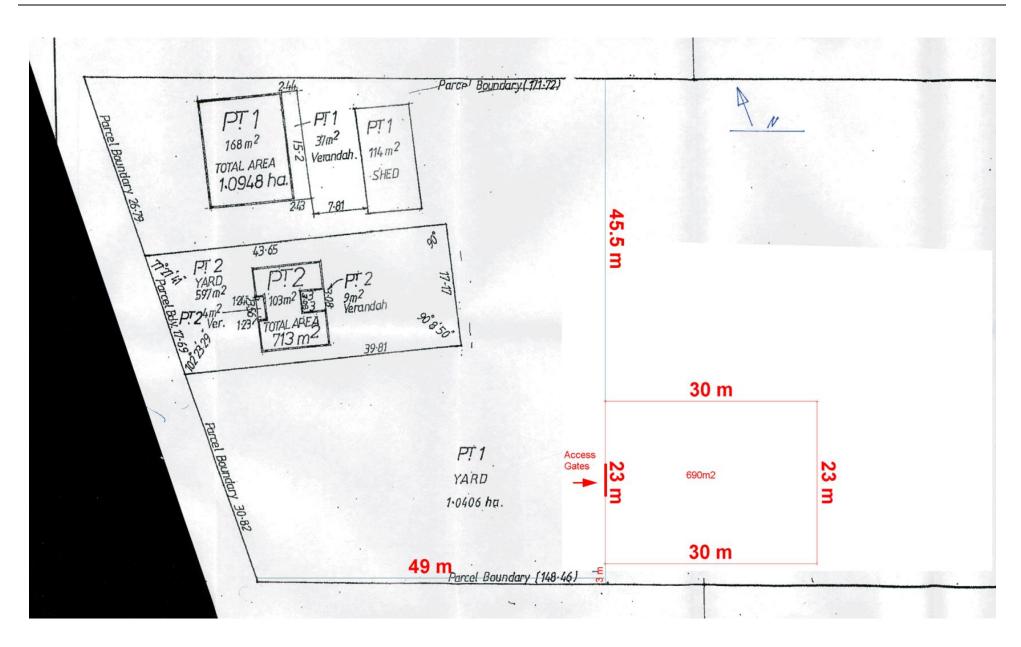

cers report was finalised. The revised proposal was re-advertised to the neighbour who lodged a late objection from the 22 July - 12 August 2019 and a revised objection was received as discussed in the report above.

### **Risk Management Implications**

Should the applicant lodge a review of the decision with the State Administrative Tribunal, there may be costs involved in defending the decision, particularly if legal Counsel is engaged.

# Advice to Proponent(s)/Submitters

The Proponent(s) and those who lodged a submission on the proposal have been advised that this matter is to be considered at the 12 September 2019 Ordinary Council Meeting.

Implications of Section 3.18(3) Local Government Act 1995

Nil

OCM 12/09/2019 Item 14.3 Attachment 1



Item 14.3 Attachment 2 OCM 12/09/2019



Item 14.4 OCM 12/09/2019

# 14.4 ADOPTION OF SCHEME AMENDMENT NO. 142 - ADDITIONAL USE - CLUB PREMISES - PORTION OF LOT 9000 (NO. 30) PLANTAGENET CRESCENT, HAMILTON HILL (GOODCHILD PARK)

Author(s) D Di Renzo

Attachments 1. Schedule of Submissions <u>J.</u>

### **RECOMMENDATION**

That Council

 endorse the Schedule of Submissions prepared in respect of Amendment 142 to City of Cockburn Town Planning Scheme No. 3 ("Scheme"); and

(2) adopt Scheme Amendment No. 142 for final approval for the purposes of inserting 'Additional Use 19' as follows:

| TABLE 6  |                                                                              |                   |