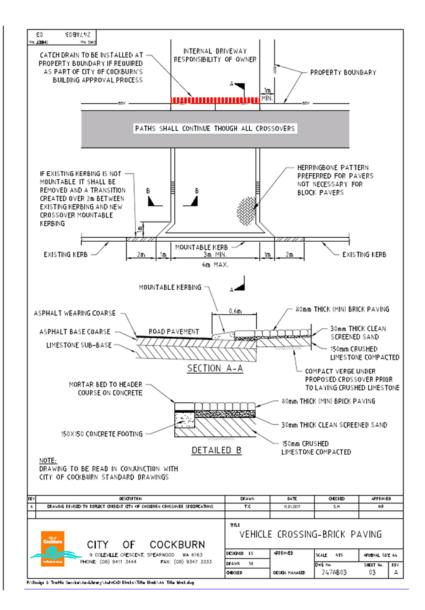

ccessing the crossover.
  - 2.12.2 The crossover must not be a safety or tripping hazard to both road users, bike riders and pedestrians



[11]

117 of 204

125 of 480 Document Set ID: 8682475

Item 13.1 Attachment 1 OCM 12/09/2019

Item 11.2 Attachment 2 DAPPS 22/08/2019

## City of Cockburn Engineering Services

#### Appendix - .C. 1 Kerb Explanation Sheet - Drawing



#### IMPORTANT NOTE:

If constructing a "Brick Paved" crossover, under **NO** circumstances must the brick paving run directly into the road edge. There <u>MUST</u> be at least a "Mountable Kerb" installed or a 2m wide concrete apron abutting the back of the kerb.

Note: The City of Cockburn's Roadworks, Road Pavement and Kerb Standard Details for more information.

[12]



Vehicle Crossover Drawing - Brick Paving

[13]



[14]



[15]



[16]



[17]



[18]

Item 11.2 Attachment 3

| POS | STANDARD SPECIFICATIONS AND COST OF<br>CROSSOVERS | PSEW12 |
|-----|---------------------------------------------------|--------|
|-----|---------------------------------------------------|--------|

| POSITION STATEMENT CODE: | PSEW12                 |
|--------------------------|------------------------|
| DIRECTORATE:             | Engineering & Works    |
| BUSINESS UNIT:           | Engineering Department |
| SERVICE UNIT:            | Road Design Services   |
| RESPONSIBLE OFFICER:     | Manager, Engineering   |
| FILE NO.:                | 182/002                |
| DATE FIRST ADOPTED:      | 1997                   |
| DATE LAST REVIEWED:      | 9 March 2017           |
| ATTACHMENTS:             | N/A