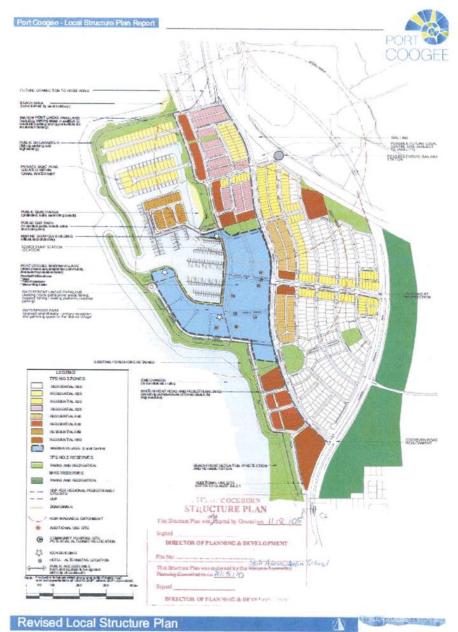

ary influences in formulating the expansion layout are seen as follows: -

- Existing basin waterway area and shape
- Existing marina facilities configuration and size mix
- · Site environmental conditions
- · Associated marina facilities and services requirements
- Integration of marina facilities with surrounding land uses
- Current Port Coogee Marina waitlist
- Review of current marina berth market and trends

## 3.1.1 Existing Basin Configuration

As depicted on Figure 4, the marina basin is bounded by existing land forms to the South and East, a constructed island land form to the North known as Maraboo Island, a breakwater structure and harbour entrance to the West.



FIGURE 4

Figure 5 depicts the Port Coogee Local Structure Plan which encompasses the marina development precinct.



FIGURE 5

# 3.1.2 Existing Marina Facilities Configuration and Size Mix

The existing marina berths occupy over half the marina basin area. Vacant water areas available for marina berth expansion are predominately on the southern side of Maraboo Island, along the western side of this island and the other lesser number at the southern side of the existing jetties at the south end of the basin.

At present the access to the marina jetties is via a boardwalk on the eastern side of the basin.

The existing berths are all in a North/South orientation off four East/West aligned floating walkways. A refuelling facility and sullage pump out are located on the Service Jetty within the North-west corner of the exiting berths layout.

The existing berths create a significant (narrow) access restric