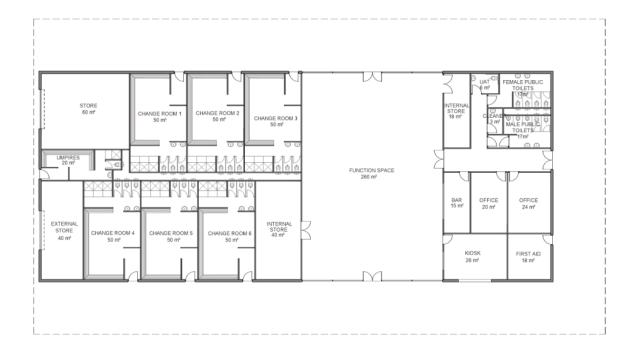

sk

Acquisition of adjacent land on Kent Street and demolition of community buildings to repurpose the land as an extended car park

Rationalisation and development of car park (185 bays) off Kent Street with protected Norfolk Pine as an Entry statement.

6 full size soccer pitches and one junior/small sided soccer pitch.

Relocated playground adjacent to pavilion.

Phased removal of trees to increase ground capacity and replacement on a 3:1 basis.

New floodlighting (100lux) to service all pitches, including power upgrade.

Mains sewerage connection.

Additional tree planting along Hamilton Road to prevent unauthorised verge parking.

cockburn western suburbs sporting precinct beale park

proposed site plan

9 kent street spearwood wa 6163





144

OCM 12/09/2019 Item 17.1 Attachment 2



PROPOSED FLOOR PLAN
SCALE 1:100 @ A1, 1200 @ A3

TOILET REQUIREMENTS BASED ON 260m² FUNCTION SPACE 1m² PER PERSON MAX CAPACITY 260 PEOPLE

MAI E WC REQUIREMENTS 2 WC 3 URINALS 2 HAND BASIN

FEMALE WC REQUIREMENTS 4 WC 2 HAND BASINS

cockburn western suburb sporting precinct beale park

proposed floor plan

9 kent street spearwood wa 6163





#### 18. EXECUTIVE DIVISION ISSUES

Nil

19. MOTIONS OF WHICH PREVIOUS NOTICE HAS BEEN GIVEN

Nil

- 20. NOTICES OF MOTION GIVEN AT THE MEETING FOR CONSIDERATION AT NEXT MEETING
- 21. NEW BUSINESS OF AN URGENT NATURE INTRODUCED BY MEMBERS OR OFFICERS
- 22. MATTERS TO BE NOTED FOR INVESTIGATION, WITHOUT DEBATE

Nil

23. CONFIDENTIAL BUSINESS

Nil

### 24. RESOLUTION OF COMPLIANCE

#### **RECOMMENDATION**

That Council is satisfied that resolutions ca