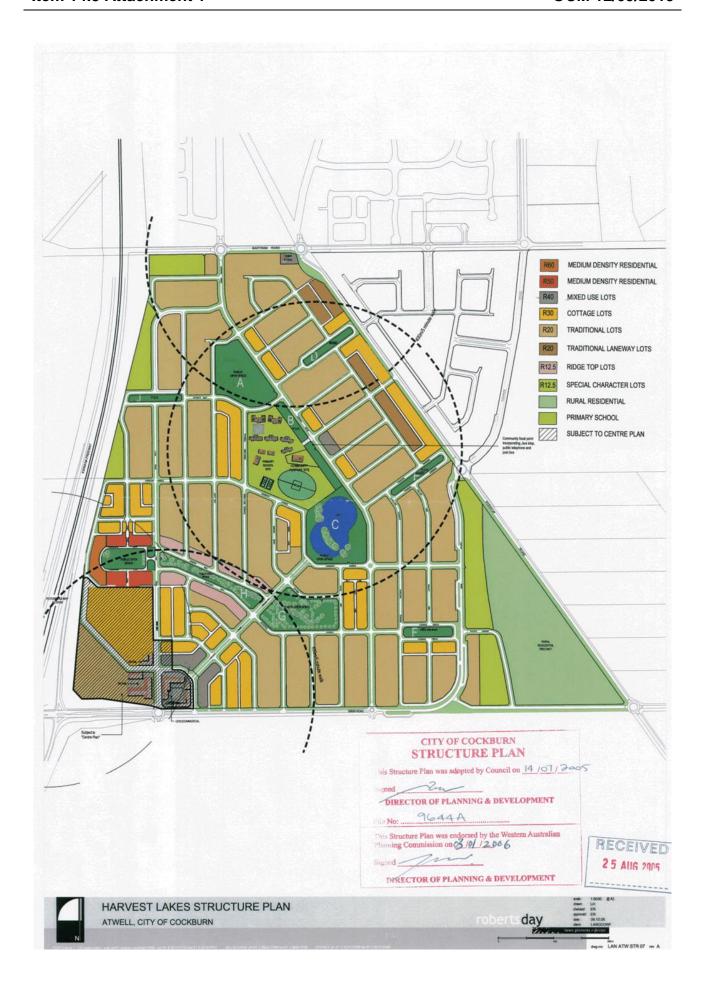

subject lots, the adjacent lots, and the submitter, will be consulted on the proposed modification to the Amendment.

# **Risk Management Implications**

The officer's recommendation takes in to consideration all the relevant planning factors associated with this proposal. It is considered that the officer recommendation is appropriate in recognition of making the most appropriate planning decision.

The proposed modifications to Scheme Amendment No. 130 are considered to address the pertinent issue raised during advertising, and is considered to provide an appropriate zoning for the subject land that balances providing flexibility of land uses with protection of residential amenity.

# Advice to Proponent(s)/Submitters

N/A

Implications of Section 3.18(3) Local Government Act 1995

Ni





Item 14.5 Attachment 2 OCM 12/09/2019

# SCHEDULE OF SUBMISSIONS PROPOSED SCHEME AMENDMENT NO. 130 Subject: 109/130

| NO. | NAME/ADDRESS                   | SUBMISSION