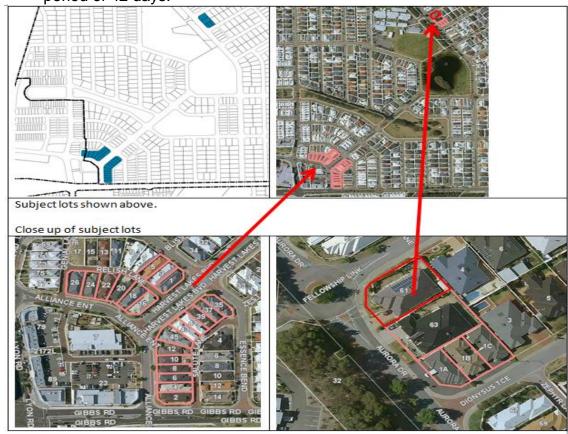

al R40'.

The amendment was deemed to be a 'standard amendment' as it satisfies the following criteria of Regulation 34 of the *Planning and Development (Local Planning Schemes) Regulations 2015:* 

- an amendment relating to a zone or reserve that is consistent with the objectives identified in the scheme for that zone or reserve;
- an amendment that is consistent with a local planning strategy for the scheme that has been endorsed by the Commission;
- an amendment that would have minimal impact on land in the scheme area that is not the subject of the amendment;
- an amendment that does not result in any significant environmental, social, economic or governance impacts on land in the scheme area.

The proposal was advertised to affected landowners and residents for a period of 42 days.



### **Submission**

N/A

# Report

The majority of the lots within Harvest Lakes were able to be rationalised into the Scheme via a basic Amendment (Scheme Amendment No. 129) where the zonings identified within the Structure Plans directly correlate to zonings in the Scheme. However, there are 26 lots identified as 'Mixed Use – R40' within three cells, with most of the lots being located within close proximity to the local centre (see above plans). The Harvest Lakes and Harvest Lakes Village Structure Plan identified these lots as 'Mixed Use' as follows: Land use flexibility will also be provided through the allocation of a small cell of 'Mixed Use' to the north-east of the Neighbourhood Centre, which extends eastwards beyond the Village Centre Structure Plan area along Harvest Lakes Bou