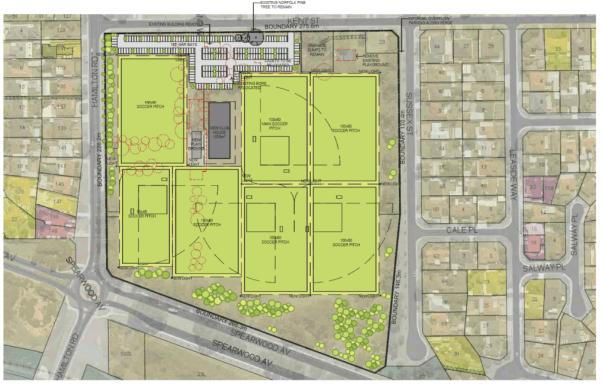

e application, the next opportunity to apply for funding will not be until September 2020. Subsequently, this would likely delay the project for at least 12 months and also result in the City having further internal competing submissions in the next round of funding.

Should the CSRFF application not be successful, staff will investigate opportunities to stage the redevelopment and/or value engineer the proposed design to keep the project within the available funds.

# Advice to Proponent(s)/Submitters

N/A

Implications of Section 3.18(3) Local Government Act 1995

Nil

OCM 12/09/2019 Item 17.1 Attachment 1



477 of 480 Document Set ID: 8682475 Version: 2, Version Date: 09/09/2019

Item 17.1 Attachment 2 OCM 12/09/2019

#### 15.9 Annex 9 – Concept Plans Incorporating Community Comments



#### LEGEND

TREES TO BE REMOVED (58 TREES)

#### Facility Development

Relocated Clubhouse facility to include:

- 3 home and away unisex changing rooms.
- 2. Function space (260m2)
- 3. External and internal storage
- Public toilets (including ambulant toilet
- 5. Offices
- 6. First Aid
- 7. Referees/officials room
- 8. Bar and kiosk

Acquisition of adjacent land on Kent Street and demolition of community buildings to repurpose the land as an extended car park

Rationalisation and development of car park (185 bays) off Kent Street with protected Norfolk Pine as an Entry statement.

6 full size soccer pitches and one junior/small sided soccer pitch.

Relocated playground adjacent to pavilion.

Phased removal of trees to increase ground capacity and replacement on a 3:1 basis.

New flood