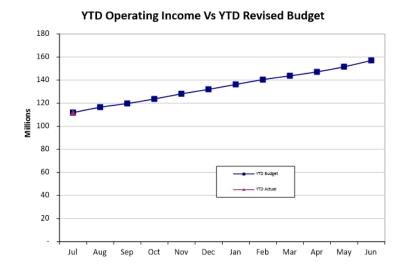

6   | 3,857,075   |
| Solomon Road DCP                      | 648,266     | 649,076     | 16,500    | 893     | -          | -       | (4,676)      | -           | 660,090     | 649,969     |
| Packham North - DCP 12                | 104,143     | 80,659      | 1,146     | 111     | 100,000    | -       | (9,163)      | -           | 196,126     | 80,770      |
| Muriel Court Development Contribution | 531,179     | 189,874     | 179       | 261     | 250,000    | 144,442 | (22,929)     | -           | 758,429     | 334,577     |

Jul19 after CFWD Page 9 of 14 26/08/2019 2:02 PM

327 of 480 Document Set ID: 8682475

Item 15.2 Attachment 1 OCM 12/09/2019



#### Operating Expenditure by Nature and Type



## Operating Expenditure by Business Unit



OCM 12/09/2019 Item 15.2 Attachment 1







329 of 480

Item 15.2 Attachment 1 OCM 12/09/2019





OCM 12/09/2019 Item 15.2 Attachment 1





331 of 480

Item 15.2 Attachment 1 OCM 12/09/2019

#### **DETAILED BUDGET AMENDMENTS REPORT**

for the period ended 31 July 2019

|        |                                                          |                                         |          |             |               |           |          | SOURCES   |          |
|--------|----------------------------------------------------------|-----------------------------------------|----------|-------------|---------------|-----------|----------|-----------|----------|
|        | PROJECT/ACTIVITY LIST                                    | DESCRIPTION                             | ADD/LESS | EXPENDITURE | TF TO RESERVE | RESERVE   | EXTER