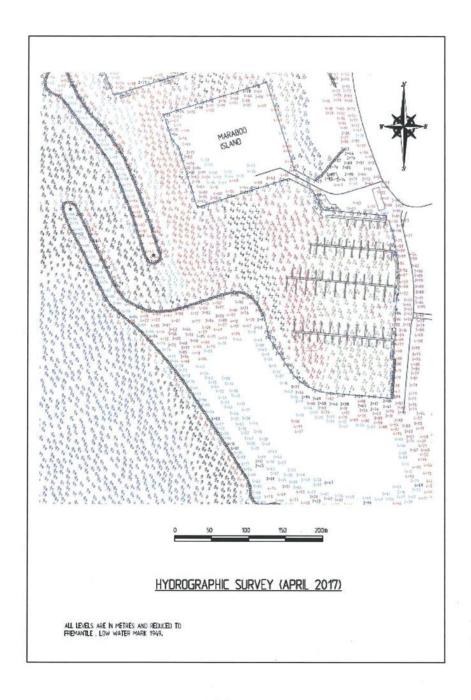

|
| 15m          | 24     | 15% |
| 20m          | 21     | 14% |
| Total        | 154    |     |

Average Berth Size 12.7m

## 3.1.3 Site Environmental Conditions

The marina can be categorised as reasonably well protected with land or breakwater protection from all sides.

There is a considerable breakwater overlap (refer Figure 4) to protect the marina area from coastally generated wind and wake waves. However, the marina can be subjected to the residual effects of large onshore waves whose energy can be felt in the marina in more extreme conditions. The existing berths are effectively beam-on to this wave energy which exacerbates this.

As depicted on Figure 6, the marina basin has more than adequate water depths for all tide vessel navigation in all parts of the marina berth areas.



FIGURE 7

With an over 45m entrance channel with, the harbour could accommodate deep draft vessel up 30 metres overall length.

Winds are an important consideration particularly if there is a prevailing strong wind influence.

Garden Island wind data is considered the most relevant for the marinas wind exposure. Of most importance are the afternoon conditions when boaters are returning to their berths and in the most popular boating times of the year (spring, summer and autumn).

As depicted on Figures 8 to 11the all year, spring, summer and autumn 3pm wind data shows an extremely predominant South-West direction.



Page 15

#### 3.1.4 Associated Marina Facility and Services Requirements

Associated marina facility and services requirements for a well-designed, standalone marina develop