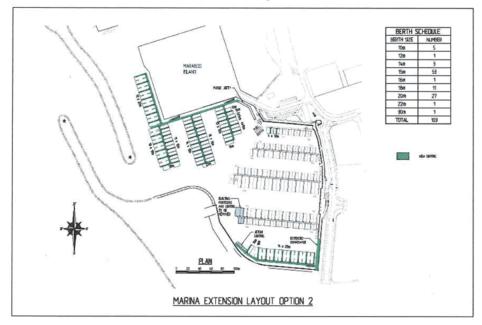

to provision of berths access points, car parking and onshore amenities

Two options formulated to optimise berthing within these available expansion areas with consideration of the above are as follows: -

#### 3.2.2 Option 1 (Figure 14)

As depicted on Figure 14 this expansion comprises 107 additional berths, the majority of which are adjacent to Maraboo Island.



## FIGURE 14

Whilst this layout provides an efficient use of available berthing space, the majority of new berths (on the southern side of Maraboo Island) do not align well with the prevailing strong south-west wind direction (refer Figures 8 to 11).

# 3.2.3 Option 2 (Figure 15)

To address the unfavourable berths orientation, Option 2 was created, which has slightly less berths at 103 but is still the recommended Option.



#### FIGURE 15

As indicated on Figure 15, access to the new Maraboo Island berths is via the island's southern boundary where public car parking is to be provided.

Based on a carparking ratio of 0.3 car per berth it is recommended that at least 26 marina specific parking spaces be conveniently provided for the new berths adjacent to Maraboo Island and at least 9 additional car parks for the southern basin new berths.

The Option 2 berth size mix achieves the target majority of 15m berths and increases the overall marina average berth size from 12.7 m to 14.3m which is more in keeping with today's market and larger vessel trends.

The new layout is based on industry best practice principles with floating structures configured in accordance with AS3962 Guidelines for design of marinas wi