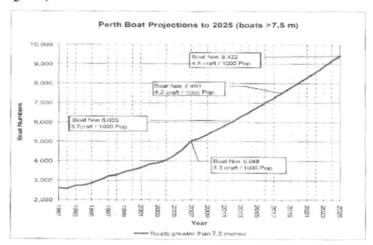

| 110 | 126 | 139   | 138 | 70 | 49 | 32   | 6  | 670   |       |

Table 3 indicates that only 30% of their berths can accommodate vessels larger than 12 metres which highlights the marina interview feedback, that new berths demand is orientated away from the existing smaller vessel sizing of the past.

#### 2.1.2 Ongoing Berth Demand

It appears that Western Australia's GFC and mining related downturn in the pleasure vessel market has been more notable than other states. However, there are recent signs of the marina market recovery. The Coastal Infrastructure Business Unit of the WA Department of Planning and Infrastructure produced The Perth Recreational Boating Facilities Study 2008 which depicted a very healthy growth in vessels above 7.5 metres (refer Figure 2) before the GFC.



FIGURE 2

As discussed above the post WA mining downtown decrease appears to have been recently reversed from all length vessel registration data now available from DoT (refer Figure 3).



FIGURE 3

The outcome of the downturn is that marinas have reduced much of their waitlists and typical marina occupancy levels were being maintained at near full occupancy levels.

The exception to this appeared to be the DoT Marinas where they implemented a significant rental increase in July 2018. This has dropped their marinas near full occupancy levels to around 87%. Other marinas indicated they have been the beneficences of this, possibly including Port Coogee which has more recently increased its occupancy levels and enquiries.

Understandably, the small berth sizes are more sensitive to price w