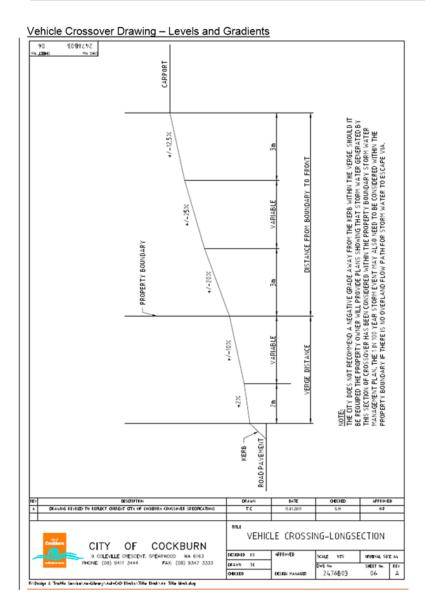

CT TO INVESTIGATION BY THE CITY'S ENGINEERING DEPARTMENT.
APPROVED OF CROSSOVERS AT LOCATIONS 3 OR 4 ARE NOT GUARANTEED, AND DURING
THE CITY'S INVESTIGATION REASONABLE EVIDENCE SHALL BE REQUIRED FROM THE
PROPERTY OWNER THAT NO OTHER LOCATION IS VIABLE. DESCRIPTION

DESCR DRAW! THE VEHICLE CROSSING-TYPICAL CASES SHEET 1 OF 2 CITY OF COCKBURN 9 COLEVILE CRESCENT, SPEARWOOD WA 6163 NE (08) 9411 3444 FAX: (08) 9347 3333 CCSIGNED LS KALE NTS WIGHT SEE TH DEAWN sc 2478B03 ige & Traffic Service\Aa-Library\AutoCAD Blocks\TiMe Block\A4 TiMe block.dug

[17]

141 of 204

Document Set ID: 8682475 Version: 2, Version Date: 09/09/2019

**DAPPS 22/08/2019** 

POS STANDARD SPECIFICATIONS AND COST OF CROSSOVERS PSEW12

Vehicle Crossover Drawing - Corner Property and Bulb



[18]

Item 11.2 Attachment 3





[19]

143 of 204

Document Set ID: 8682475 Version: 2, Version Date: 09/09/2019

**DAPPS 22/08/2019** 

| POS | STANDARD SPECIFICATIONS AND COST OF<br>CROSSOVERS | PSEW12 |
|-----|---------------------------------------------------|--------|
|-----|---------------------------------------------------|--------|

# APPLICATION FORM

### **Crossover Construction**

Please complete this application form in conjunction with the City of Cockburn's Vehicle Crossover Specifications and submit via one of the following methods:

City of Cockburn PO Box 1215 Bibra Lake DC WA 6965

PROPERTY DETAILS

2. Email: customer@cockburn.wa.gov.au

| Applicant Name:                                                            |                    |  |         |  |
|------------------------------------------------