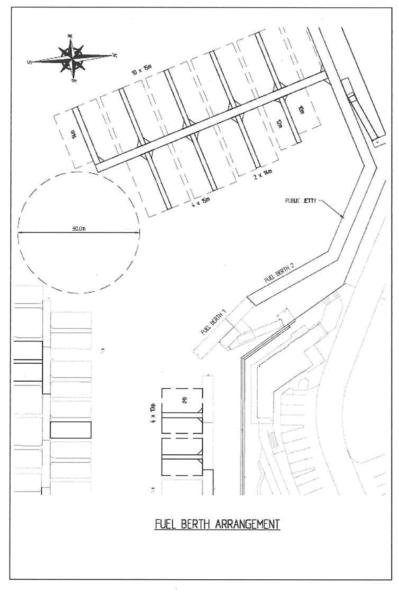

widths at the recommended 1.75 times the berth length.

**NOTE:** Both marina extension layout options are preliminary and require final design to incorporate possible inclusion of catamaran berths and any other specific berth requirements.

# 3.2.4 Refuelling Facilities

As discussed earlier, it is recommended that the expansion also expands refuelling facilities to accommodate two vessels.

To achieve this and have no direct effect on the soon to be constructed Public Jetty two options have been explored.

Figures 16 and 17 depict Options for achieving a two vessel refuelling facility.

Figure 16 is configured to comprise an extension to the existing fuel berth to achieve this but these berths are beam-on to the south-west winds potentially making it difficult getting off these berths.



FIGURE 16

Figure 16 requires half of the not yet constructed public jetty to be repurposed to accommodate extra fuelling space.

Figure 17 reviews an alternative with the berth's orientation more aligned with the south-west.



# FIGURE 17

Whilst Figures 8 to 11 for the afternoon wind (3pm) depict a strong south-west influence, most refuelling typically takes place in the morning, prior to vessels heading out of the marina.

Figure 18 depicts morning (9am) wind characteristics within the summer season which indicated that the south-west orientation is not so important.



Considering the requirement to maintain the length of the public jetty pontoon, Figure 17 is considered the preferred option.

#### 4.0 FINANCIAL MODELLING

#### 4.1 Model Parameters

The model is based on a marina ex