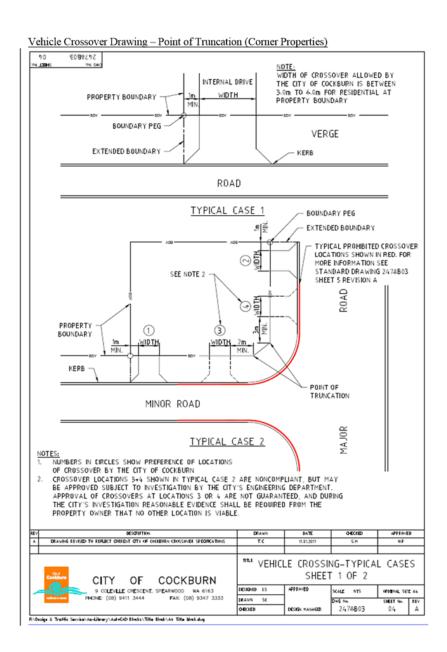

ssover.
  - 2.12.2 The crossover must not be a safety or tripping hazard to both road users, bike riders and pedestrians



[11]

117 of 204

125 of 480 Document Set ID: 8682475

Item 13.1 Attachment 1 OCM 12/09/2019

Item 11.2 Attachment 2 DAPPS 22/08/2019

## City of Cockburn Engineering Services

#### Appendix - .C. 1 Kerb Explanation Sheet - Drawing



#### IMPORTANT NOTE:

If constructing a "Brick Paved" crossover, under **NO** circumstances must the brick paving run directly into the road edge. There <u>MUST</u> be at least a "Mountable Kerb" installed or a 2m wide concrete apron abutting the back of the kerb.

Note: The City of Cockburn's Roadworks, Road Pavement and Kerb Standard Details for more information.

[12]



Vehicle Crossover Drawing - Brick Paving

[13]



[14]



[15]



[16]



[17]



[18]

Item 11.2 Attachment 3

| POS | STANDARD SPECIFICATIONS AND COST OF<br>CROSSOVERS | PSEW12 |
|-----|---------------------------------------------------|--------|
|-----|---------------------------------------------------|--------|

| POSITION STATEMENT CODE: | PSEW12                 |
|--------------------------|------------------------|
| DIRECTORATE:             | Engineering & Works    |
| BUSINESS UNIT:           | Engineering Department |
| SERVICE UNIT:            | Road Design Services   |
| RESPONSIBLE OFFICER:     | Manager, Engineering   |
| FILE NO.:                | 182/002                |
| DATE FIRST ADOPTED:      | 1997                   |
| DATE LAST REVIEWED:      | 9 March 2017           |
| ATTACHMENTS:             | N/A                    |
| VE