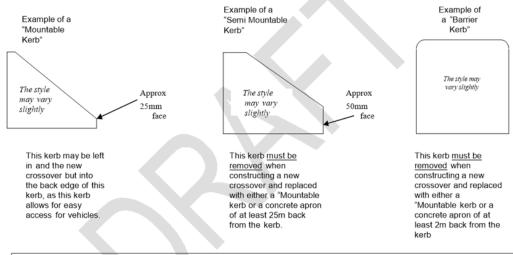

11.2 Attachment 2

- A minimum of 5 metres to a maximum of 11 metres at the road edge. Unless otherwise approved by the Engineering Service Unit.
- Refer to City's Policy APD57
- 2.12 Alternative Materials Residential Properties
  - The City supports the use of permeable and porous materials, subject to the approval from the City prior to construction. The materials must be trafficable and maintained by the property owner accessing the crossover.
  - 2.12.2 The crossover must not be a safety or tripping hazard to both road users, bike riders and pedestrians



[11]

117 of 204

125 of 480 Document Set ID: 8682475

Item 13.1 Attachment 1 OCM 12/09/2019

Item 11.2 Attachment 2 DAPPS 22/08/2019

## City of Cockburn Engineering Services

#### Appendix - .C. 1 Kerb Explanation Sheet - Drawing



#### IMPORTANT NOTE:

If constructing a "Brick Paved" crossover, under **NO** circumstances must the brick paving run directly into the road edge. There <u>MUST</u> be at least a "Mountable Kerb" installed or a 2m wide concrete apron abutting the back of the kerb.

Note: The City of Cockburn's Roadworks, Road Pavement and Kerb Standard Details for more information.

[12]



Vehicle Crossover Drawing - Brick Paving

[13]



[14]



[15]



[16]



[17]



[18]

Item 11.2 Attachment 3

| POS | STANDARD SPECIFICATIONS AND COST OF<br>CROSSOVERS | PSEW12 |
|-----|---------------------------------------------------|--------|
|-----|---------------------------------------------------|--------|

| POSITION STATEMENT CODE: | PSEW12                 |
|--------------------------|-------------------