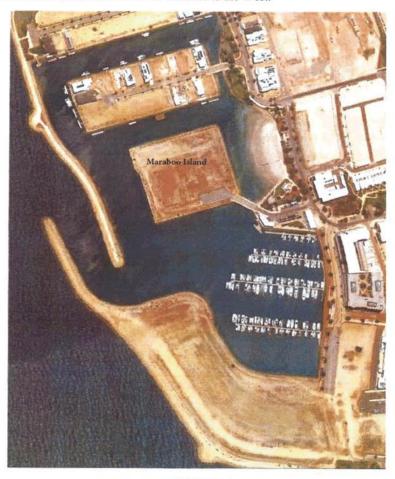

e the potential demand threats from Rockingham.

Page 9

# 3.0 MARINA EXPANSION LAYOUT

# 3.1 Primary Influences

Primary influences in formulating the expansion layout are seen as follows: -

- Existing basin waterway area and shape
- Existing marina facilities configuration and size mix
- · Site environmental conditions
- · Associated marina facilities and services requirements
- Integration of marina facilities with surrounding land uses
- Current Port Coogee Marina waitlist
- Review of current marina berth market and trends

## 3.1.1 Existing Basin Configuration

As depicted on Figure 4, the marina basin is bounded by existing land forms to the South and East, a constructed island land form to the North known as Maraboo Island, a breakwater structure and harbour entrance to the West.



FIGURE 4

Figure 5 depicts the Port Coogee Local Structure Plan which encompasses the marina development precinct.



FIGURE 5

# 3.1.2 Existing Marina Facilities Configuration and Size Mix

The existing marina berths occupy over half the marina basin area. Vacant water areas available for marina berth expansion are predominately on the southern side of Maraboo Island, along the western side of this island and the other lesser number at the southern side of the existing jetties at the south end of the basin.

At present the access to the marina jetties is via a boardwalk on the eastern side of the basin.

The existing berths are all in a North/South orientation off four East/West aligned floating walkways. A refuelling facility and sullage pump out are located on the Service Jetty within