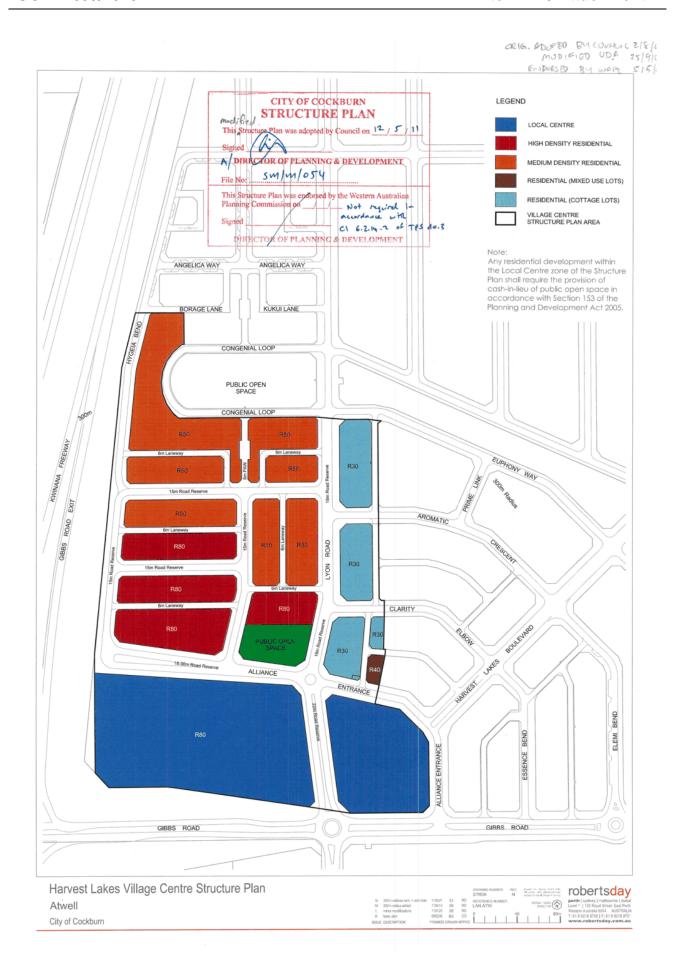

ubject lots, the adjacent lots, and the submitter, will be consulted on the proposed modification to the Amendment.

# **Risk Management Implications**

The officer's recommendation takes in to consideration all the relevant planning factors associated with this proposal. It is considered that the officer recommendation is appropriate in recognition of making the most appropriate planning decision.

The proposed modifications to Scheme Amendment No. 130 are considered to address the pertinent issue raised during advertising, and is considered to provide an appropriate zoning for the subject land that balances providing flexibility of land uses with protection of residential amenity.

# Advice to Proponent(s)/Submitters

N/A

Implications of Section 3.18(3) Local Government Act 1995

Ni





Item 14.5 Attachment 2 OCM 12/09/2019

# SCHEDULE OF SUBMISSIONS PROPOSED SCHEME AMENDMENT NO. 130 Subject: 109/130

| NO. | NAME/ADDRESS                   | SUBMISSION