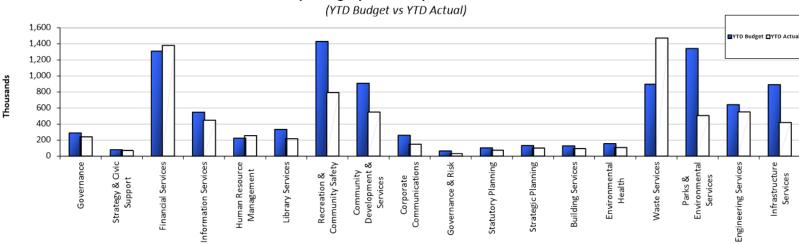

| (3,776)      | -           | 3,432,236   | 3,857,075   |
| Solomon Road DCP                      | 648,266     | 649,076     | 16,500    | 893     | -          | -       | (4,676)      | -           | 660,090     | 649,969     |
| Packham North - DCP 12                | 104,143     | 80,659      | 1,146     | 111     | 100,000    | -       | (9,163)      | -           | 196,126     | 80,770      |
| Muriel Court Development Contribution | 531,179     | 189,874     | 179       | 261     | 250,000    | 144,442 | (22,929)     | -           | 758,429     | 334,577     |

Jul19 after CFWD Page 9 of 14 26/08/2019 2:02 PM

327 of 480 Document Set ID: 8682475

Item 15.2 Attachment 1 OCM 12/09/2019



#### Operating Expenditure by Nature and Type



## Operating Expenditure by Business Unit



OCM 12/09/2019 Item 15.2 Attachment 1







329 of 480

Item 15.2 Attachment 1 OCM 12/09/2019





OCM 12/09/2019 Item 15.2 Attachment 1





331 of 480

Item 15.2 Attachment 1 OCM 12/09/2019

#### **DETAILED BUDGET AMENDMENTS REPORT**

for the period ended 31 July 2019

|        |                                                          |                                         |          |             |               |           |          | SOURCES   |          |
|--------|----------------------------------------------------------|-----------------------------------------|----------|-------------|---------------|-----------|----------|-----------|----------|
|        | PROJECT/ACTIVITY LIST                                    | DESCRIPTION                             | ADD/LESS | EXPE