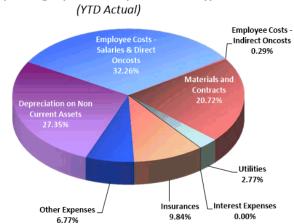

7   | 40,540    | 5,298   | 50,000     | -       | (3,776)      | -           | 3,432,236   | 3,857,075   |
| Solomon Road DCP                      | 648,266     | 649,076     | 16,500    | 893     | -          | -       | (4,676)      | -           | 660,090     | 649,969     |
| Packham North - DCP 12                | 104,143     | 80,659      | 1,146     | 111     | 100,000    | -       | (9,163)      | -           | 196,126     | 80,770      |
| Muriel Court Development Contribution | 531,179     | 189,874     | 179       | 261     | 250,000    | 144,442 | (22,929)     | -           | 758,429     | 334,577     |

Jul19 after CFWD Page 9 of 14 26/08/2019 2:02 PM

327 of 480 Document Set ID: 8682475

Item 15.2 Attachment 1 OCM 12/09/2019



#### Operating Expenditure by Nature and Type



## Operating Expenditure by Business Unit



OCM 12/09/2019 Item 15.2 Attachment 1







329 of 480

Item 15.2 Attachment 1 OCM 12/09/2019





OCM 12/09/2019 Item 15.2 Attachment 1





331 of 480

Item 15.2 Attachment 1 OCM 12/09/2019

#### **DETAILED BUDGET AMENDMENTS REPORT**

for the period ended 31 July 2019

|        |                                                          |                                         |          |             |               |           |          | SOURCES   |          |
|--------|----------------------------------------------------------|-----------------------------------------|----------|-------------|---------------|-----------|----------|-----------|----------|
|        | PROJECT/ACTIVITY LIST                                    | DESCRIPTION