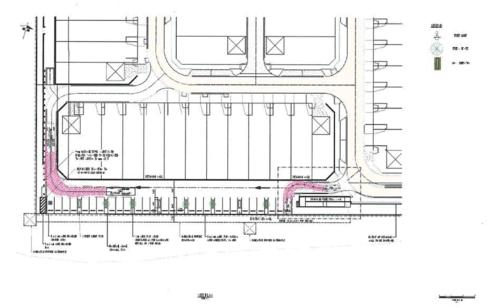

ant negative influence on marina desirability, occupancy and returns. It is unreasonable to expect boat owners to pay a premium for a facility that provides no close car parking and this has the capacity to heavily effect the marina business case (business failure).

Maraboo Island plans originally showed an allocation of 17 angled car bays on the southern side of the island. With some positive negotiations between Maraboo Island developers, Megara, and the City, a layout for 27 perpendicular bays for public parking has been achieved. This could account for the marina car parks required for the berth's expansion on the northern side of the marina basin but requires some additional boardwalk construction to achieve the full 27 bay capacity.

Figure 13 depicts the proposed parking concept.



# FIGURE 13

The Local Structure Plan (Figure 5) does not specifically address appropriately convenient marina berth user parking.

For example, the public parking shown is outside the marina area and over 200 metres south of the southern most marina berths access point which in our experience, is not a satisfactory marina design outcome.

The Structure Plan is supported by a Traffic Study that identifies that 75 marina parking bays would be required to meet demand from the boat pens.

However, there is no mention of these bays being in the vicinity of the marina access points which needs to be considered when moving forward with the marina extensions. Inclusion of a secure parking facility for longer duration/overnight parking also requires appropriate consideration.

As per the Local S