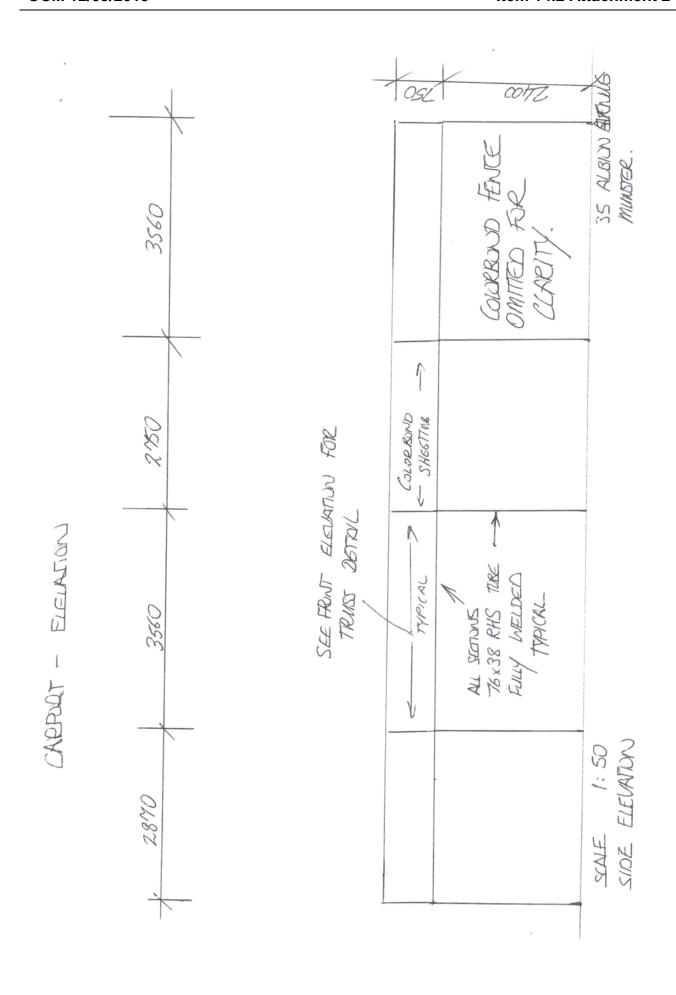

ut these objections related to the parking of the commercial vehicle which is being determined separately by Council.

### **Risk Management Implications**

The applicant has lodged a review with the State Administrative Tribunal and should Council affirm their previous decision to refuse to grant approval, there may be costs involved in further defending the decision, particularly if legal Counsel is engaged for a Hearing.

# Advice to Proponent(s)/Submitters

The Proponent(s) and those who lodged a submission on the original proposal have been advised that this matter is to be re-considered at the 12 September 2019 Ordinary Council Meeting.

Implications of Section 3.18(3) Local Government Act 1995

Nil

OCM 12/09/2019 Item 14.2 Attachment 1



245 of 480 Document Set ID: 8682475









# 14.3 RETROSPECTIVE APPLICATION - STORAGE YARD - 171 (LOT 1) FAWCETT ROAD MUNSTER

**Author(s)** P Andrade

Attachments 1. Location Map <a href="#">J</a>

2. Development Plan J

**Location** 171 (Lot 1) Fawcett Road Munster **Owner** Mario Rojnic & Nikola Obradovic

**Applicant** Palazzo Homes Pty Ltd

DA19/0047

Application

Reference

#### RECOMMENDATION

That Council

grant temporary planning approval for a Storage Yard at 171 (Lot
 Fawcett Road, Munster, in accordance with the approved plans and subject to the following conditions and footnotes:

#### Conditions

- This is a temporary approval only, valid for a period of 2
  years from the date of this decision. Upon expiry of this date
  the storage yard use shall cease and all materials being
  stored shall be removed unless a sub