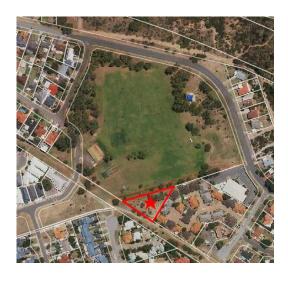

urn Town Planning Scheme No. 3 ("the Scheme").



The Master Plan focuses on achieving the key objectives of increasing safety and revitalising the overall area, and had initially envisaged the subject land being redeveloped with a residential use. In recent times however the City was approached by the WA Portuguese Club Inc. who seek to relocate from the City of Fremantle to a site within the City of Cockburn.

At the 11 October 2012 Ordinary Meeting of Council (Item 17.1), Council resolved to consider the residential zoned portion of Goodchild Reserve be made available for purchase for the construction of a new club and community facility. For a number of reasons at the time, the WA Portuguese Club Inc. did not proceed with the proposal, but are now seeking to recommence the project.





Item 14.4 OCM 12/09/2019

The City is proposing to subdivide a 2,862sqm portion of Lot 9000 (No. 30) Plantagenet Crescent, Hamilton Hill, as shown in the image below, including a development area of 1,500sqm and the driveway and carpark being 1,362sqm (Lot 1).



The WA Portuguese Club Inc. has made an offer to the City to purchase Lot 1, plus a commitment to construct 25 car parking bays along the access way, which will be made available for public use with an easement in favour of the City. The WA Portuguese Club Inc. intends to develop a Club Premise on the land which will support both the Portuguese and broader community by providing a variety of club activities, social sport competitions and cultural events.

The City intends for the value of the land transaction to be reinvested in