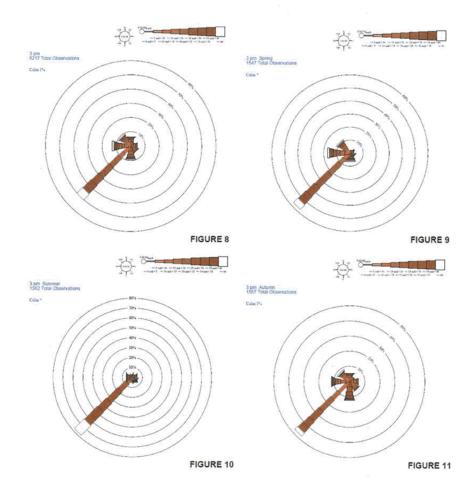

which exacerbates this.

As depicted on Figure 6, the marina basin has more than adequate water depths for all tide vessel navigation in all parts of the marina berth areas.



FIGURE 7

With an over 45m entrance channel with, the harbour could accommodate deep draft vessel up 30 metres overall length.

Winds are an important consideration particularly if there is a prevailing strong wind influence.

Garden Island wind data is considered the most relevant for the marinas wind exposure. Of most importance are the afternoon conditions when boaters are returning to their berths and in the most popular boating times of the year (spring, summer and autumn).

As depicted on Figures 8 to 11the all year, spring, summer and autumn 3pm wind data shows an extremely predominant South-West direction.



Page 15

#### 3.1.4 Associated Marina Facility and Services Requirements

Associated marina facility and services requirements for a well-designed, standalone marina development typically include the following: -

- Dedicated marina berths car parking sufficient for the number of berths
- Amenities facilities conveniently located for marina users
- Conveniently located administration
- · Provision for waste disposal
- Refuelling facilities
- Provision for vessel servicing
- Vessel waste pumpout
- · Security for marina berths
- Berths services including power, water, appropriate firefighting provisions and possible Wi-Fi

#### 3.1.4.1 Car Parking

Convenient and sufficient car parks dedicated for marina patrons use is an essential consideration.

The importance cannot be stressed enough.