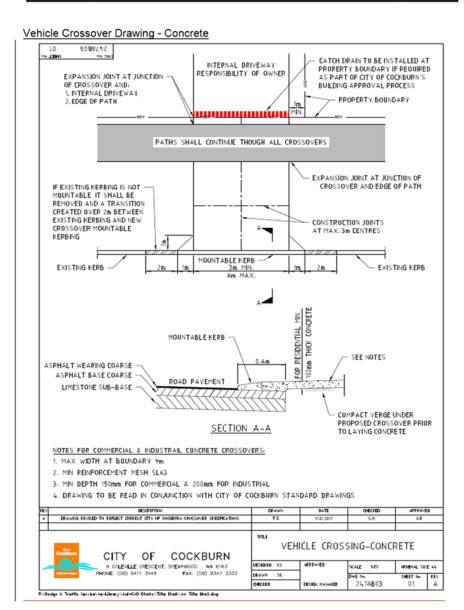

f Executive Officer City of Cockburn PO Box 1215 BIBRA LAKE DC WA 6065

[12]

OCM 12/09/2019 Item 13.1 Attachment 1

> **DAPPS 22/08/2019** Item 11.2 Attachment 3

> > POS STANDARD SPECIFICATIONS AND COST OF CROSSOVERS PSEW12

### City of Cockburn Engineering Services

### Appendix - .C. 1 Kerb Explanation Sheet - Drawing



If constructing a "Brick Paved" crossover, under NO circumstances must the brick paving run directly into the road edge. There MUST be at least a "Mountable Kerb" installed or a 2m wide concrete apron abutting the back of the kerb.

Note: The City of Cockburn's Roadworks, Road Pavement and Kerb Standard Details for more information.

[13]

137 of 204

145 of 480 Document Set ID: 8682475

**DAPPS 22/08/2019** 

POS STANDARD SPECIFICATIONS AND COST OF CROSSOVERS PSEW12



[14]

POS STANDARD SPECIFICATIONS AND COST OF CROSSOVERS PSEW12



[15]

**DAPPS 22/08/2019** 

STANDARD SPECIFICATIONS AND COST OF PSEW12 POS **CROSSOVERS** 

Vehicle Crossover Drawing - Asphalt 2478803 INTERNAL DRIVEWAY RESPONSIBILITY OF OWNER CATCH DRAIN TO BE INSTALLED AT PROPERTY BOUNDARY IF REQUIRED AS PART OF CITY OF COCKBURN'S BUILDING APPROVAL PROCESS PROPERTY BOUNDARY սաաասաանաս PATHS SHALL CONTINUE THOUGH ALL CROSSOVERS IF EXISTING KERBING IS NOT —
MOUNTABLE IT SHALL BE
REMOVED AND A TRANSITION
CREATED OVER 2m BETWEEN
EXISTING KERBING AND NEW
CROSSOVER MOUNTABLE
KERBING SUITABLE TIMBER EDGING E.G. 100×15mm MOUNTABLE KERB

3m MIN.
6m MAX. EXISTING KERB -EXISTING KERB 25mm ASPHALT WEARING COARSE MOUNTABLE KERB SEE NOTES ASPHALT WEARING COARSE 100mm ROAD BASE ASPHALT BASE COARSE