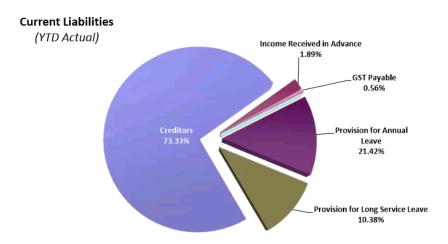

| 648,266     | 649,076     | 16,500    | 893     | -          | -       | (4,676)      | -           | 660,090     | 649,969     |
| Packham North - DCP 12                | 104,143     | 80,659      | 1,146     | 111     | 100,000    | -       | (9,163)      | -           | 196,126     | 80,770      |
| Muriel Court Development Contribution | 531,179     | 189,874     | 179       | 261     | 250,000    | 144,442 | (22,929)     | -           | 758,429     | 334,577     |

Jul19 after CFWD Page 9 of 14 26/08/2019 2:02 PM

327 of 480 Document Set ID: 8682475

Item 15.2 Attachment 1 OCM 12/09/2019



#### Operating Expenditure by Nature and Type



## Operating Expenditure by Business Unit



OCM 12/09/2019 Item 15.2 Attachment 1







329 of 480

Item 15.2 Attachment 1 OCM 12/09/2019





OCM 12/09/2019 Item 15.2 Attachment 1





331 of 480

Item 15.2 Attachment 1 OCM 12/09/2019

#### **DETAILED BUDGET AMENDMENTS REPORT**

for the period ended 31 July 2019

|        |                                                          |                                         |          |             |               |           |          | SOURCES   |          |
|--------|----------------------------------------------------------|-----------------------------------------|----------|-------------|---------------|-----------|----------|-----------|----------|
|        | PROJECT/ACTIVITY LIST                                    | DESCRIPTION                             | ADD/LESS | EXPENDITURE | TF TO RESERVE | RESERVE   | EXTERNAL | MUNICIPAL | NON-CASH |
|        | Various ABC Adjus