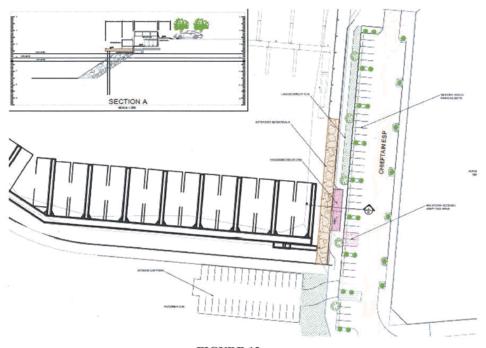

t to medium measure, the longer term parking opportunities can be negotiated along Chieftain Esplanade adjacent to the commercial buildings and as per the local structure plan, on the Southern Peninsular.

It is recommended that an enhanced roadside parking configuration design for the future southern extension of Chieftain Esplanade be developed and agreed in advance of the marina extension occurring. This will likely require angled or 90° parking on one side of Chieftain Esplanade, which would achieve an additional 30+bays for Marina Village precinct visitors (including Marina users). This additional proximal parking will be critical for the sustainability of the Marina and surrounding businesses. A concept layout for enhanced parking on Chieftain Esplanade is shown below in Figure 12.



FIGURE 12

Lack of satisfactory parking can result in a significant negative influence on marina desirability, occupancy and returns. It is unreasonable to expect boat owners to pay a premium for a facility that provides no close car parking and this has the capacity to heavily effect the marina business case (business failure).

Maraboo Island plans originally showed an allocation of 17 angled car bays on the southern side of the island. With some positive negotiations between Maraboo Island developers, Megara, and the City, a layout for 27 perpendicular bays for public parking has been achieved. This could account for the marina car parks required for the berth's expansion on the northern side of the marina basin but requires some additional boardwalk construction to achieve the full 2