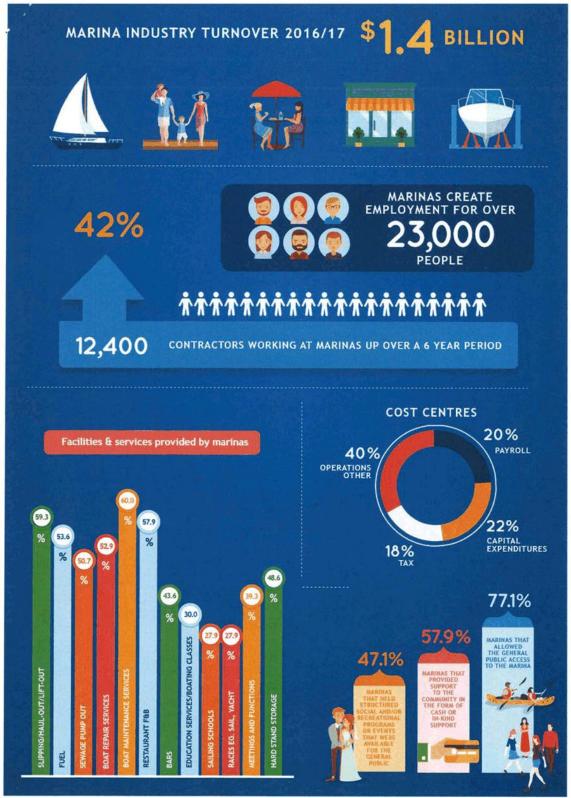

| 44                     |
| Less Depreciation:                                                 |                        |                        |                        |
| Less Depreciation:  Expansion Operating Costs Before Depreciation: | \$264,475              | \$271,088              | \$277,866              |

29/07/20198:49 AMFeasibility Port of Coogee - Base Case Ver. 4 .xlsx

# ATTACHMENT 3 MIA – Marina Industry Overview











PTO



PTO



Source: Club Marine 2017 Health of the Australian Marina Survey - Australian Marinas Economic, Social & Environmental Performance

| Published February 2019

OCM 12/09/2019



Source: Club Marine 2017 Health of the Australian Marina Survey - Australian Marinas Economic, Social & Environmental Performance

| Published February 2019



Source: Club Marine 2017 Health of the Australian Marina Survey - Australian Marinas Economic, Social & Environmental Performance

| Published December 2018

## **PORT COOGEE**



# MARINA EXPANSION BUSINESS CASE

### **ANNEXURE**



International Marina Consultants Pty Ltd Brisbane, Australia 29 July 2019

# Financial Modelling High and Low Scenarios

The attached sensitivity model spreadsheets are summarised as follows: -

#### SENSITIVITY ANALYSIS:

| EXPA                                              | NSION ONLY             |             |             |
|---------------------------------------------------|------------------------|-------------|-------------|
| Occupancy Levels:                                 | <u>High</u>            | Medium      | Low         |
| Return on Investme