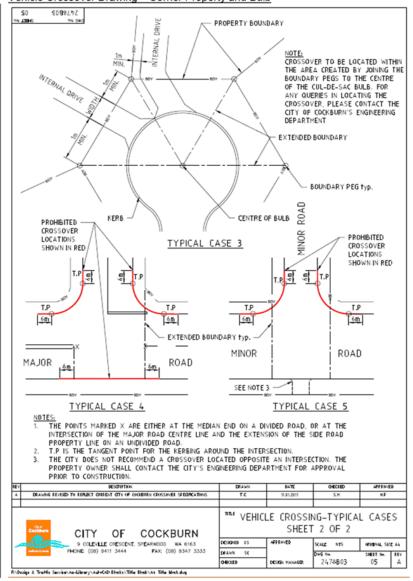

MPLIANT, BUT MAY
BE APPROVED SUBJECT TO INVESTIGATION BY THE CITY'S ENGINEERING DEPARTMENT.
APPROVED OF CROSSOVERS AT LOCATIONS 3 OR 4 ARE NOT GUARANTEED, AND DURING
THE CITY'S INVESTIGATION REASONABLE EVIDENCE SHALL BE REQUIRED FROM THE
PROPERTY OWNER THAT NO OTHER LOCATION IS VIABLE. DESCRIPTION

DESCR DRAW! THE VEHICLE CROSSING-TYPICAL CASES SHEET 1 OF 2 CITY OF COCKBURN 9 COLEVILE CRESCENT, SPEARWOOD WA 6163 NE (08) 9411 3444 FAX: (08) 9347 3333 CCSIGNED LS KALE NTS WIGHT SEE TH DEAWN sc 2478B03 ige & Traffic Service\Aa-Library\AutoCAD Blocks\TiMe Block\A4 TiMe block.dug

[17]

141 of 204

Document Set ID: 8682475 Version: 2, Version Date: 09/09/2019

**DAPPS 22/08/2019** 

POS STANDARD SPECIFICATIONS AND COST OF CROSSOVERS PSEW12

Vehicle Crossover Drawing - Corner Property and Bulb



[18]

Item 11.2 Attachment 3





[19]

143 of 204

Document Set ID: 8682475 Version: 2, Version Date: 09/09/2019

**DAPPS 22/08/2019** 

| POS | STANDARD SPECIFICATIONS AND COST OF<br>CROSSOVERS | PSEW12 |
|-----|---------------------------------------------------|--------|
|-----|---------------------------------------------------|--------|

# APPLICATION FORM

### **Crossover Construction**

Please complete this application form in conjunction with the City of Cockburn's Vehicle Crossover Specifications and submit via one of the following methods:

City of Cockburn PO Box 1215 Bibra Lake DC WA 6965

PROPERTY DETAILS

2. Email: customer@cockburn.wa.gov.au

| Applicant Name:                                                            |                    |  |         |  |
|--------------