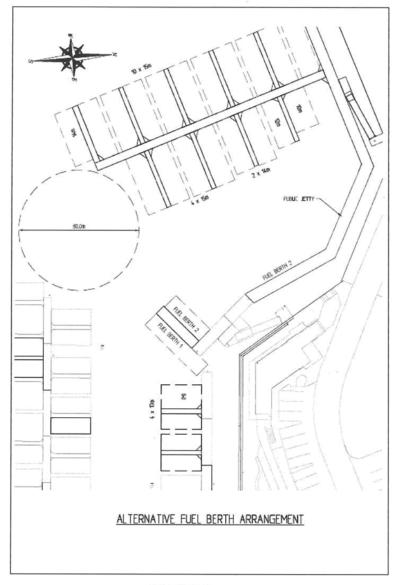

quirements.

# 3.2.4 Refuelling Facilities

As discussed earlier, it is recommended that the expansion also expands refuelling facilities to accommodate two vessels.

To achieve this and have no direct effect on the soon to be constructed Public Jetty two options have been explored.

Figures 16 and 17 depict Options for achieving a two vessel refuelling facility.

Figure 16 is configured to comprise an extension to the existing fuel berth to achieve this but these berths are beam-on to the south-west winds potentially making it difficult getting off these berths.



FIGURE 16

Figure 16 requires half of the not yet constructed public jetty to be repurposed to accommodate extra fuelling space.

Figure 17 reviews an alternative with the berth's orientation more aligned with the south-west.



# FIGURE 17

Whilst Figures 8 to 11 for the afternoon wind (3pm) depict a strong south-west influence, most refuelling typically takes place in the morning, prior to vessels heading out of the marina.

Figure 18 depicts morning (9am) wind characteristics within the summer season which indicated that the south-west orientation is not so important.



Considering the requirement to maintain the length of the public jetty pontoon, Figure 17 is considered the preferred option.

#### 4.0 FINANCIAL MODELLING

#### 4.1 Model Parameters

The model is based on a marina expansion as depicted on Figure 15.

The existing marina is 150 berths with four berths being added on F Jetty on completion of the new visitor jetty and 4 berths being removed from the end of C Jetty as part of the Stage 2 expansi