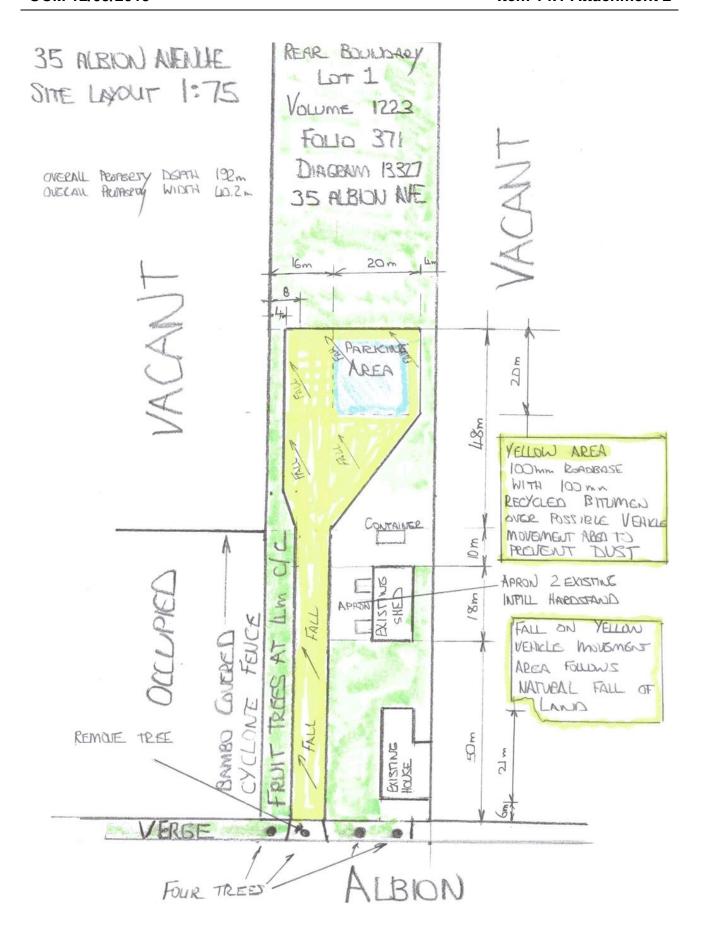

and

An approved cross over was a proposed condition recommended by the planning department. On this revised proposal a location is shown, which on removal of one of four verge trees would be installed to appropriate specifications. Proposed material of construction is recycled bitumen.

We believe the modifications to the proposal address council concerns by alleviating any possibility of dust, minimising any noise to being no more than the background noise in the area and ensuring visual amenity of the area cannot be reduced in any way.

The application for the container and carport have been assembled as independent applications as per council minutes.

Estable 1

Paul Kreppold 28/07/2019

For the owner of Albion Avenue.

Document Se**236**8**2480**Version: 2, Version Date: 09/09/2019



# 14.2 RETROSPECTIVE APPLICATION - CARPORT AND SEA CONTAINER - 35 ALBION AVENUE, MUNSTER 5 (LOT 1) ALBION AVENUE, MUNSTER

Author(s) P Andrade

Attachments 1. Location Plan U.

2. Development Plans U

**Location** 35 (Lot 1) Albion Avenue, Munster 6166

Owner Kreppold Investments Pty Ltd

**Applicant** Paul Kreppold **Application** DA19/0555

Reference

#### RECOMMENDATION

That Council

(1) pursuant to S31 of the State Administrative Tribunal Act 2004 (WA), vary the decision made 11 April 2019 and grant retrospective Planning Approval for a carport and sea container located at 35 (Lot 1) Albion Avenue, Munster in accordance with the approved plans and subject to the following conditions and footnotes:

# Conditions

- 1. Development shall be carried out in accordance with the terms of t