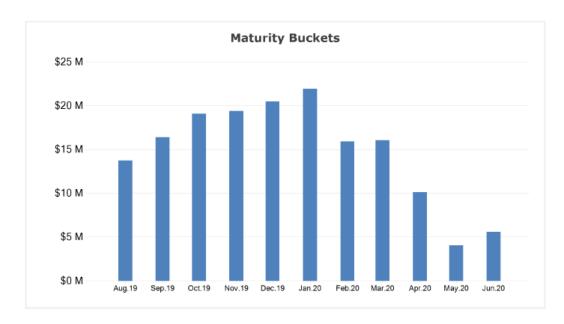

|          | Bendigo and Adelaide Bank Limited | Maximum    | 40.00%  | 14.11% | 25.89%   | Compliant |

Figure 1: Portfolio allocations compared to Investment Policy limits

Given the outlook for future interest rates, the current investment strategy aims to secure the highest possible rate on offer over the longest possible period (subject to cash flow planning and investment policy requirements). Best value is currently being obtained within the six to nine month investment range.

The City's TD investment portfolio duration as at 31 July was 140 days (down from 152 days last month). The maturity profile of the City's TD investments is graphically depicted below, showing sufficient maturities in the zero-90 days range to meet liquidity requirements (at least \$15 million each month):



Figure 2: Council Investment Maturity Profile

#### Investment in Fossil Fuel Free Banks

At month end, the City held 61.0 percent of its TD investment portfolio with banks deemed free from funding fossil fuel related industries (unchanged from last month). The amount invested with fossil fuel free banks will fluctuate month to month in line with policy limits and the deposit rates available at time of placement.

# Rates Debt Recovery

At month's end, the City had \$122.90 million in outstanding rates and other property charges to collect (net of \$0.34 million in prepaid rates). This represents 93.12% uncollected against the \$132.0 million of rates and other charges levied to month's end (inclusive of prior year outstanding balances and part year rating).

The City had 194 properties