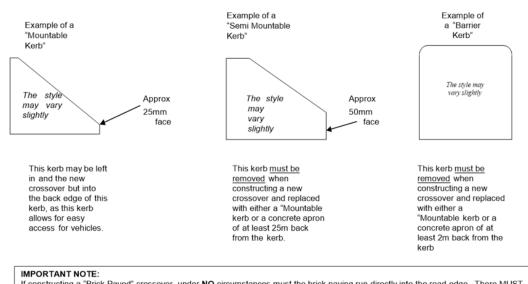

re you are getting best value for your dollar.

For a quotation call: - 9411 3444 and leave your details.

# Brick Paved Crossovers

If you require a "brick paved" crossover, then you will need to either talk to your builder, or look in the local newspapers or the yellow pages telephone directory for a contractor.

The City does not undertake the construction of brick paving in crossovers.

All correspondence in relation to crossovers is to be addressed as follows:

Chief Executive Officer City of Cockburn PO Box 1215 BIBRA LAKE DC WA 6065

[12]

OCM 12/09/2019 Item 13.1 Attachment 1

> **DAPPS 22/08/2019** Item 11.2 Attachment 3

> > POS STANDARD SPECIFICATIONS AND COST OF CROSSOVERS PSEW12

### City of Cockburn Engineering Services

### Appendix - .C. 1 Kerb Explanation Sheet - Drawing



If constructing a "Brick Paved" crossover, under NO circumstances must the brick paving run directly into the road edge. There MUST be at least a "Mountable Kerb" installed or a 2m wide concrete apron abutting the back of the kerb.

Note: The City of Cockburn's Roadworks, Road Pavement and Kerb Standard Details for more information.

[13]

137 of 204

145 of 480 Document Set ID: 8682475

**DAPPS 22/08/2019** 

POS STANDARD SPECIFICATIONS AND COST OF CROSSOVERS PSEW12



[14]

POS STANDARD SPECIFICATIONS AND COST OF CROSSOVERS PSEW12



[15]

**DAPPS 22/08/2019** 

STANDARD SPECIFICATIONS AND COST OF PSEW12 POS **CROSSOVERS** 

Vehicle Crossover Drawing - Asphalt 2478803 INTERNAL DRIVEWAY RESPONSIBILITY OF OWNER CATCH DRAIN TO BE INSTALLED AT PROPERTY BOUNDARY IF REQUIRED AS PART OF CITY