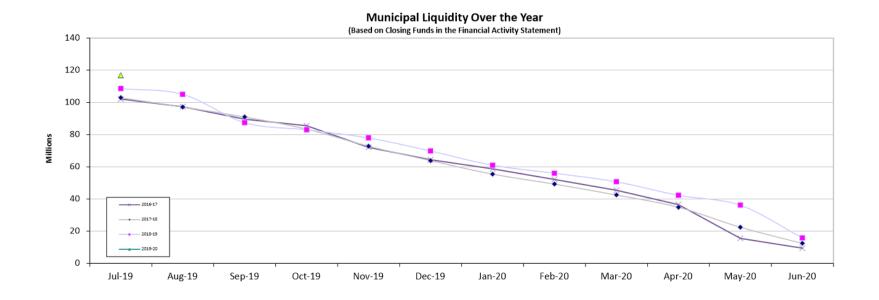

| 893     | -          | -       | (4,676)      | -           | 660,090     | 649,969     |
| Packham North - DCP 12                | 104,143     | 80,659      | 1,146     | 111     | 100,000    | -       | (9,163)      | -           | 196,126     | 80,770      |
| Muriel Court Development Contribution | 531,179     | 189,874     | 179       | 261     | 250,000    | 144,442 | (22,929)     | -           | 758,429     | 334,577     |

Jul19 after CFWD Page 9 of 14 26/08/2019 2:02 PM

327 of 480 Document Set ID: 8682475

Item 15.2 Attachment 1 OCM 12/09/2019



#### Operating Expenditure by Nature and Type



## Operating Expenditure by Business Unit



OCM 12/09/2019 Item 15.2 Attachment 1







329 of 480

Item 15.2 Attachment 1 OCM 12/09/2019





OCM 12/09/2019 Item 15.2 Attachment 1





331 of 480

Item 15.2 Attachment 1 OCM 12/09/2019

#### **DETAILED BUDGET AMENDMENTS REPORT**

for the period ended 31 July 2019

|        |                                                          |                                         |          |             |               |           |          | SOURCES   |          |
|--------|----------------------------------------------------------|-----------------------------------------|----------|-------------|---------------|-----------|----------|-----------|----------|
|        | PROJECT/ACTIVITY LIST                                    | DESCRIPTION                             | ADD/LESS | EXPENDITURE | TF TO RESERVE | RESERVE   | EXTERNAL | MUNICIPAL | NON-CASH |
|        | Various ABC Adjustments                                  |