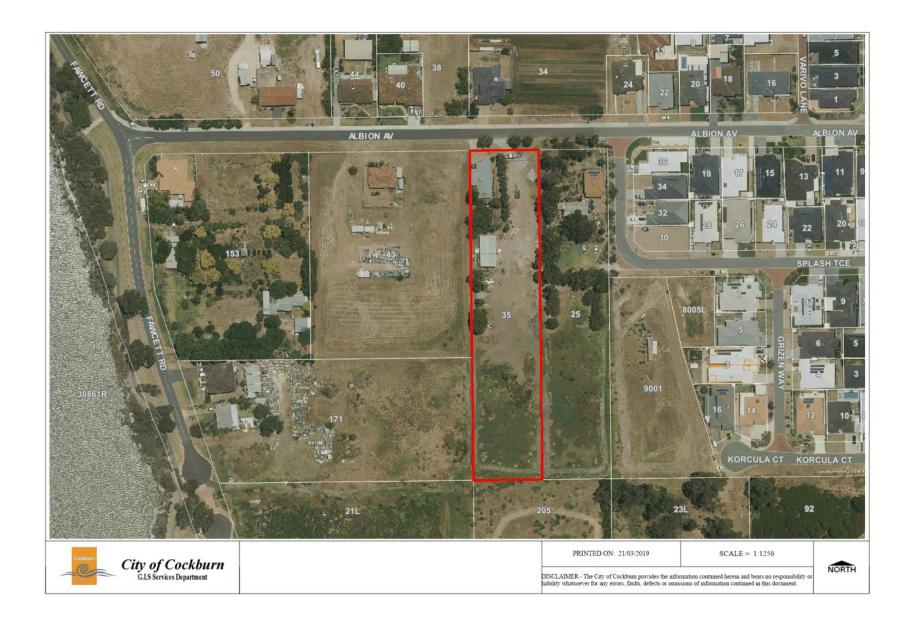

on which commenced on 11 January 2019. The consultation concluded on 1 February 2019, with 2 objections received. No further consultation has been undertaken.

#### **Risk Management Implications**

The applicant has lodged a review with the State Administrative Tribunal and should Council affirm their previous decision to refuse to grant approval, there may be costs involved in further defending the decision, particularly if legal Counsel is engaged for a Hearing.

#### Advice to Proponent(s)/Submitters

The Proponent(s) and those who lodged a submission on the original proposal have been advised that this matter is to be re-considered at the 12 September 2019 Ordinary Council Meeting.

Implications of Section 3.18(3) Local Government Act 1995

Nil

OCM 12/09/2019 Item 14.1 Attachment 1



235 of 480 Document Set ID: 8682475

#### 35 Albion Avenue Munster - Lot 1, Volume 1223 Folio 371 Diagram 13327

Application to park Truck and Trailer at the above property.

Further to our previous application of the 27 November 2018 and the SAT orders of 10 July 2019, please find attached the revised plans for the proposed application that addresses issues that contributed to the initial refusal.

We have altered the proposed place of parking such that it is at least 110m from the neighbouring property. The new proposed location is further removed from the street minimising any visual impact. Casual passer buys will not see the location and the adjoining neighbour will only be able to see the parked location if the fence is climbed.

We have an 8m vegetation buffer from the neighbour's