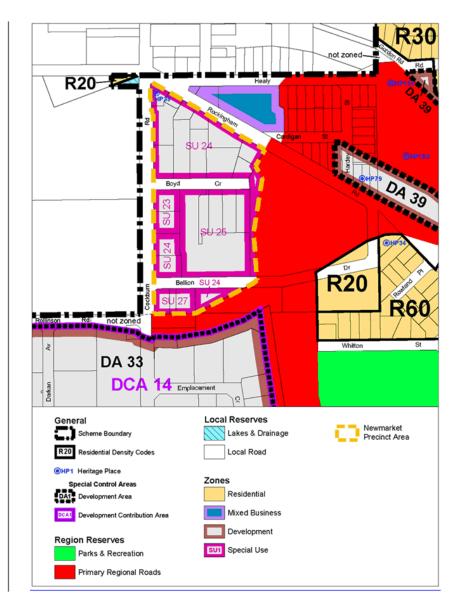

he City's Engineering guidelines and standards. This will typically include (where relevant) the following works as they relate to the development.

• Streets/roads abutting the development site (including kerbing, draining and

- resurfacing);
- Service, utility and drainage upgrades;
- Streetscape elements abutting the development site (such as pavement, lighting,
- Footpaths and dual use-paths abutting the development site;
- Traffic management devices;

[5]

Item 9.3 Attachment 2

| Title                                 | Newmarket Precinct – Design Guidelines |  |
|---------------------------------------|----------------------------------------|--|
| Policy Number<br>(Governance Purpose) | LPP 4.3                                |  |



# APPENDIX A - NEWMARKET PRECINCT LOCATION PLAN



[6]

# Item 9.3 Attachment 2

| Title                                 | Newmarket Precinct – Design Guidelines |  |
|---------------------------------------|----------------------------------------|--|
| Policy Number<br>(Governance Purpose) | LPP 4.3                                |  |



| Strategic Link:                               | Town Planning Scheme No.3              |  |
|-----------------------------------------------|----------------------------------------|--|
| Category                                      | Planning – Town Planning & Development |  |
| Lead Business Unit:                           | Statutory Planning                     |  |
| Public Consultation:<br>(Yes or No)           | Yes                                    |  |
| Adoption Date:<br>(Governance Purpo