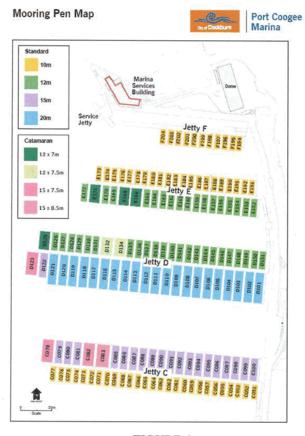

ientation off four East/West aligned floating walkways. A refuelling facility and sullage pump out are located on the Service Jetty within the North-west corner of the exiting berths layout.

The existing berths create a significant (narrow) access restriction to the vacant southern area and the opportunity to create berths along the western side of Maraboo Island is also restricted by the need to maintain an access channel for vessels moored within the waterfront residential areas to the north.

The current most northern jetty ('F' Jetty) currently serves as both provision of eleven licences 10m berths and a short length as a day visitor jetty. In mid 2019 a new 45m visitor jetty is being constructed to the north of and sharing the landing of the existing Service Jetty (refer Figure 6).



FIGURE 6

The existing marina comprises 150 berths. It is expected when four additional 10m berths will be added to F Jetty the berth size mix will total 154 current and will be as follows: -

Existing and Additional F Jetty Marina Berths Size Mix

| Berth Length | Number | %   |
|--------------|--------|-----|
| 10m          | 63     | 41% |
| 12m          | 46     | 30% |
| 15m          | 24     | 15% |
| 20m          | 21     | 14% |
| Total        | 154    |     |

Average Berth Size 12.7m

## 3.1.3 Site Environmental Conditions

The marina can be categorised as reasonably well protected with land or breakwater protection from all sides.

There is a considerable breakwater overlap (refer Figure 4) to protect the marina area from coastally generated wind and wake waves. However, the m