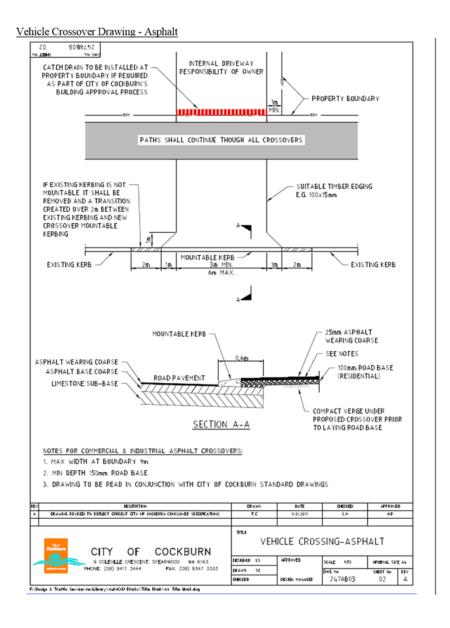

the crossover.
  - 2.12.2 The crossover must not be a safety or tripping hazard to both road users, bike riders and pedestrians



[11]

117 of 204

125 of 480 Document Set ID: 8682475

Item 13.1 Attachment 1 OCM 12/09/2019

Item 11.2 Attachment 2 DAPPS 22/08/2019

## City of Cockburn Engineering Services

#### Appendix - .C. 1 Kerb Explanation Sheet - Drawing



#### IMPORTANT NOTE:

If constructing a "Brick Paved" crossover, under **NO** circumstances must the brick paving run directly into the road edge. There <u>MUST</u> be at least a "Mountable Kerb" installed or a 2m wide concrete apron abutting the back of the kerb.

Note: The City of Cockburn's Roadworks, Road Pavement and Kerb Standard Details for more information.

[12]



Vehicle Crossover Drawing - Brick Paving

[13]



[14]



[15]



[16]



[17]



[18]

Item 11.2 Attachment 3

| POS | STANDARD SPECIFICATIONS AND COST OF<br>CROSSOVERS | PSEW12 |
|-----|---------------------------------------------------|--------|
|-----|---------------------------------------------------|--------|

| POSITION STATEMENT CODE: | PSEW12                 |
|--------------------------|------------------------|
| DIRECTORATE:             | Engineering & Works    |
| BUSINESS UNIT:           | Engineering Department |
| SERVICE UNIT:            | Road Design Services   |
| RESPONSIBLE OFFICER:     | Manager, Engineering   |
| FILE NO.:                | 182/002                |
| DATE FIRST ADOPTED:      | 1997                   |
| DATE LAST REVIEWED:      | 9 March 2017           |
| ATTACHMENTS:             | N/A