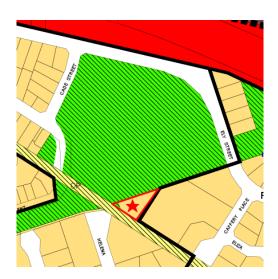

kburn Town Planning Scheme No. 3 ("the Scheme").



The Master Plan focuses on achieving the key objectives of increasing safety and revitalising the overall area, and had initially envisaged the subject land being redeveloped with a residential use. In recent times however the City was approached by the WA Portuguese Club Inc. who seek to relocate from the City of Fremantle to a site within the City of Cockburn.

At the 11 October 2012 Ordinary Meeting of Council (Item 17.1), Council resolved to consider the residential zoned portion of Goodchild Reserve be made available for purchase for the construction of a new club and community facility. For a number of reasons at the time, the WA Portuguese Club Inc. did not proceed with the proposal, but are now seeking to recommence the project.





Item 14.4 OCM 12/09/2019

The City is proposing to subdivide a 2,862sqm portion of Lot 9000 (No. 30) Plantagenet Crescent, Hamilton Hill, as shown in the image below, including a development area of 1,500sqm and the driveway and carpark being 1,362sqm (Lot 1).



The WA Portuguese Club Inc. has made an offer to the City to purchase Lot 1, plus a commitment to construct 25 car parking bays along the access way, which will be made available for public use with an easement in favour of the City. The WA Portuguese Club Inc. intends to develop a Club Premise on the land which will support both the Portuguese and broader community by providing a variety of club activities, social sport competitions and cultural events.

The City intends for the value of the land transaction to be reinvested