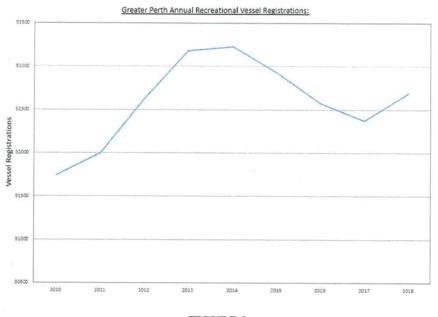

rina interview feedback, that new berths demand is orientated away from the existing smaller vessel sizing of the past.

#### 2.1.2 Ongoing Berth Demand

It appears that Western Australia's GFC and mining related downturn in the pleasure vessel market has been more notable than other states. However, there are recent signs of the marina market recovery. The Coastal Infrastructure Business Unit of the WA Department of Planning and Infrastructure produced The Perth Recreational Boating Facilities Study 2008 which depicted a very healthy growth in vessels above 7.5 metres (refer Figure 2) before the GFC.



FIGURE 2

As discussed above the post WA mining downtown decrease appears to have been recently reversed from all length vessel registration data now available from DoT (refer Figure 3).



FIGURE 3

The outcome of the downturn is that marinas have reduced much of their waitlists and typical marina occupancy levels were being maintained at near full occupancy levels.

The exception to this appeared to be the DoT Marinas where they implemented a significant rental increase in July 2018. This has dropped their marinas near full occupancy levels to around 87%. Other marinas indicated they have been the beneficences of this, possibly including Port Coogee which has more recently increased its occupancy levels and enquiries.

Understandably, the small berth sizes are more sensitive to price which could explain an abnormally high number of 10m berth size on the Port Coogee waitlist (refer Table 1).

Waitlist numbers need to be carefully reviewed rather than directly applied to a