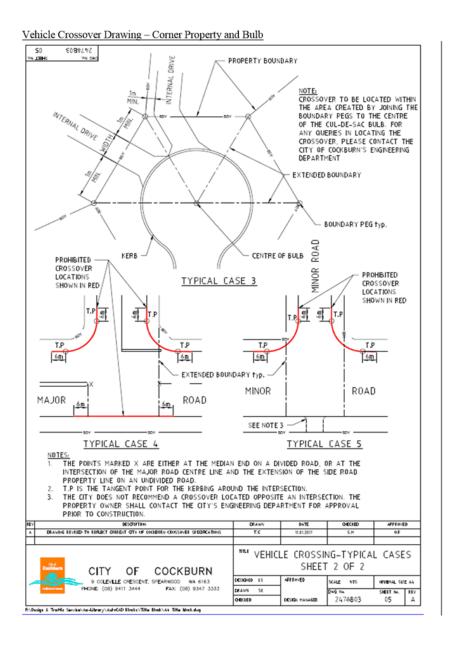

- 2.12.2 The crossover must not be a safety or tripping hazard to both road users, bike riders and pedestrians



[11]

117 of 204

125 of 480 Document Set ID: 8682475

Item 13.1 Attachment 1 OCM 12/09/2019

Item 11.2 Attachment 2 DAPPS 22/08/2019

## City of Cockburn Engineering Services

#### Appendix - .C. 1 Kerb Explanation Sheet - Drawing



#### IMPORTANT NOTE:

If constructing a "Brick Paved" crossover, under **NO** circumstances must the brick paving run directly into the road edge. There <u>MUST</u> be at least a "Mountable Kerb" installed or a 2m wide concrete apron abutting the back of the kerb.

Note: The City of Cockburn's Roadworks, Road Pavement and Kerb Standard Details for more information.

[12]



Vehicle Crossover Drawing - Brick Paving

[13]



[14]



[15]



[16]



[17]



[18]

Item 11.2 Attachment 3

| POS | STANDARD SPECIFICATIONS AND COST OF<br>CROSSOVERS | PSEW12 |
|-----|---------------------------------------------------|--------|
|-----|---------------------------------------------------|--------|

| POSITION STATEMENT CODE: | PSEW12                 |
|--------------------------|------------------------|
| DIRECTORATE:             | Engineering & Works    |
| BUSINESS UNIT:           | Engineering Department |
| SERVICE UNIT:            | Road Design Services   |
| RESPONSIBLE OFFICER:     | Manager, Engineering   |
| FILE NO.:                | 182/002                |
| DATE FIRST ADOPTED:      | 1997                   |
| DATE LAST REVIEWED:      | 9 March 2017           |
| ATTACHMENTS:             | N/A                    |
| VERSION NO