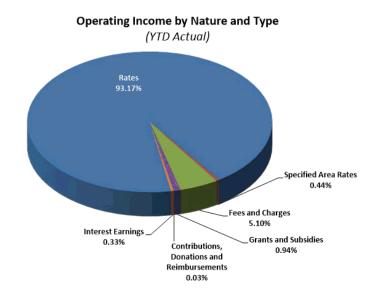

evelopment Cont. Plans   | 3,345,472   | 3,851,777   | 40,540    | 5,298   | 50,000     | -       | (3,776)      | -           | 3,432,236   | 3,857,075   |
| Solomon Road DCP                      | 648,266     | 649,076     | 16,500    | 893     | -          | -       | (4,676)      | -           | 660,090     | 649,969     |
| Packham North - DCP 12                | 104,143     | 80,659      | 1,146     | 111     | 100,000    | -       | (9,163)      | -           | 196,126     | 80,770      |
| Muriel Court Development Contribution | 531,179     | 189,874     | 179       | 261     | 250,000    | 144,442 | (22,929)     | -           | 758,429     | 334,577     |

Jul19 after CFWD Page 9 of 14 26/08/2019 2:02 PM

327 of 480 Document Set ID: 8682475

Item 15.2 Attachment 1 OCM 12/09/2019



#### Operating Expenditure by Nature and Type



## Operating Expenditure by Business Unit



OCM 12/09/2019 Item 15.2 Attachment 1







329 of 480

Item 15.2 Attachment 1 OCM 12/09/2019





OCM 12/09/2019 Item 15.2 Attachment 1





331 of 480

Item 15.2 Attachment 1 OCM 12/09/2019

#### **DETAILED BUDGET AMENDMENTS REPORT**

for the period ended 31 July 2019

|        |                                                          |                                         |          |             |               |           |          | SOURCES   |          |
|--------|----------------------------------------------------------|-----------------------------------------|----------|-------------|---------------|-----------|----------|-----------|----------|
|        | PROJECT/ACTIVITY LIST