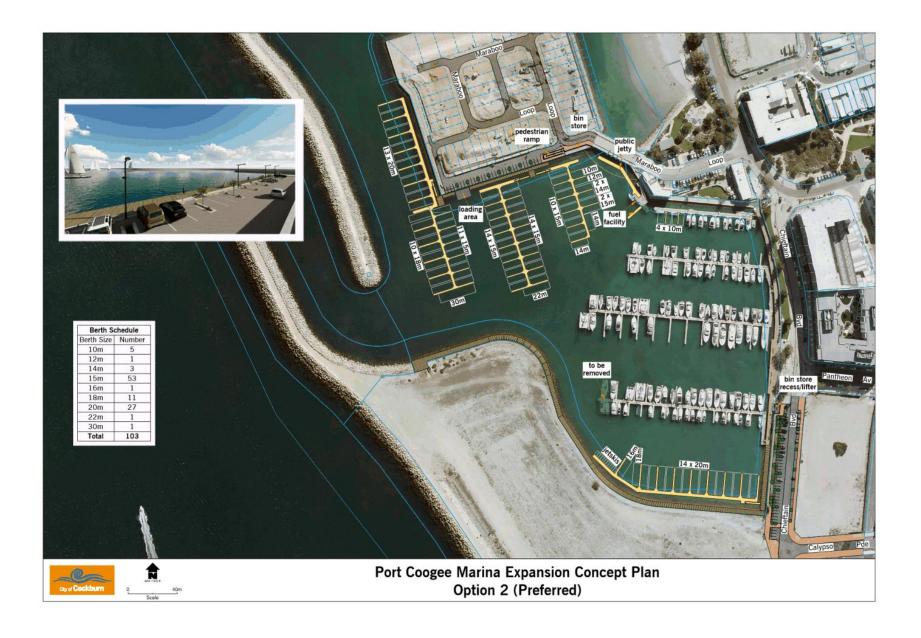

| \$262,706              | \$269,274              | \$276,000              |
| Less Depreciation:                                          | \$0                    | \$0                    | S                      |
|                                                             | 90                     | 0.0                    | 90                     |
|                                                             |                        |                        |                        |
| Expansion Operating Costs Before Depreciation:              | \$262,706              | \$269,274              | \$276,000              |

29/07/201910:09 AMFeasibility Port of Coogee Low Occupancy Ver. 5 .xlsx

Item 16.1 Attachment 3 OCM 12/09/2019



Item 16.2 OCM 12/09/2019

# 16.2 RFT20/2019 ROAD CONSTRUCTION SERVICES - VERDE DRIVE AND PRINSEP ROAD EXTENSION (SOLOMON ROAD TO ARMADALE ROAD/ PRINSEP ROAD), JANDAKOT WA

Author(s) OQ Qasem

**Attachments** 1. RFT20-2019 Evaluation and Price Summary

(CONFIDENTIAL)

## **RECOMMENDATION**

That Council accept the tender submitted by Tracc Civil Pty Ltd for RFT 20/2019 – Construction of Verde Drive Extension (Solomon Road to Armadale Road/ Prinsep Road), Jandakot WA, for the total contract value of \$3,372,996.44 (Ex GST), in accordance with the submitted total Lump Sum price and the Schedule of Rates for determining variations and/or additional services.

## **Background**

The City of Cockburn (the Principal) has sought the services of a suitably qualified and experienced Road Construct