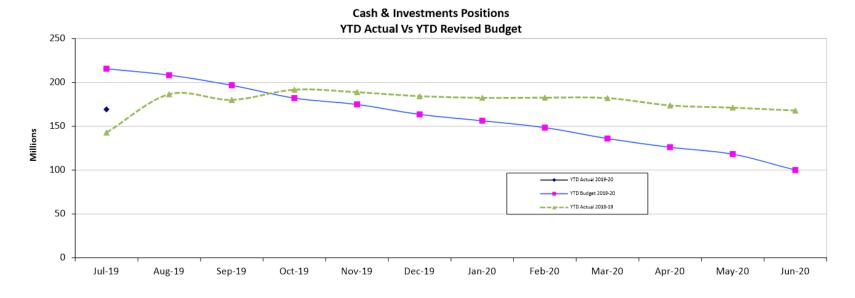

| 893     | -          | -       | (4,676)      | -           | 660,090     | 649,969     |
| Packham North - DCP 12                | 104,143     | 80,659      | 1,146     | 111     | 100,000    | -       | (9,163)      | -           | 196,126     | 80,770      |
| Muriel Court Development Contribution | 531,179     | 189,874     | 179       | 261     | 250,000    | 144,442 | (22,929)     | -           | 758,429     | 334,577     |

Jul19 after CFWD Page 9 of 14 26/08/2019 2:02 PM

327 of 480 Document Set ID: 8682475

Item 15.2 Attachment 1 OCM 12/09/2019



#### Operating Expenditure by Nature and Type



## Operating Expenditure by Business Unit



OCM 12/09/2019 Item 15.2 Attachment 1







329 of 480

Item 15.2 Attachment 1 OCM 12/09/2019





OCM 12/09/2019 Item 15.2 Attachment 1





331 of 480

Item 15.2 Attachment 1 OCM 12/09/2019

#### **DETAILED BUDGET AMENDMENTS REPORT**

for the period ended 31 July 2019

|        |                                                          |                                         |          |             |               |           |          | SOURCES   |          |
|--------|----------------------------------------------------------|-----------------------------------------|----------|-------------|---------------|-----------|----------|-----------|----------|
|        | PROJECT/ACTIVITY LIST                                    | DESCRIPTION                             | ADD/LESS | EXPENDITURE | TF TO RESERVE | RESERVE   | EXTERNAL | MUNICIPAL | NON-CASH |
|        | Various ABC Adjustments                                  |