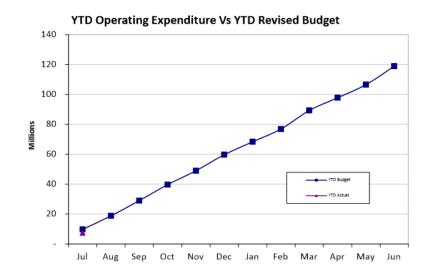

236   | 3,857,075   |
| Solomon Road DCP                      | 648,266     | 649,076     | 16,500    | 893     | -          | -       | (4,676)      | -           | 660,090     | 649,969     |
| Packham North - DCP 12                | 104,143     | 80,659      | 1,146     | 111     | 100,000    | -       | (9,163)      | -           | 196,126     | 80,770      |
| Muriel Court Development Contribution | 531,179     | 189,874     | 179       | 261     | 250,000    | 144,442 | (22,929)     | -           | 758,429     | 334,577     |

Jul19 after CFWD Page 9 of 14 26/08/2019 2:02 PM

327 of 480 Document Set ID: 8682475

Item 15.2 Attachment 1 OCM 12/09/2019



#### Operating Expenditure by Nature and Type



## Operating Expenditure by Business Unit



OCM 12/09/2019 Item 15.2 Attachment 1







329 of 480

Item 15.2 Attachment 1 OCM 12/09/2019





OCM 12/09/2019 Item 15.2 Attachment 1





331 of 480

Item 15.2 Attachment 1 OCM 12/09/2019

#### **DETAILED BUDGET AMENDMENTS REPORT**

for the period ended 31 July 2019

|        |                                                          |                                         |          |             |               |           |          | SOURCES   |          |
|--------|----------------------------------------------------------|-----------------------------------------|----------|-------------|---------------|-----------|----------|-----------|----------|
|        | PROJECT/ACTIVITY LIST                                    | DESCRIPTION                             | ADD/LESS | EXPENDITURE | TF TO RESERVE | RESERVE   | EXT