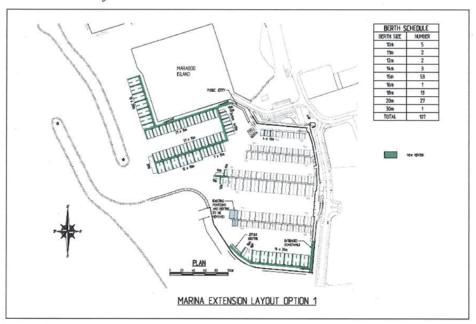

Island with smaller available areas at the southern end of the basin and on the western side of Maraboo Island (refer Figure 4).

- The existing size mix is considered small and any expansion layout should concentrate on a larger size mix, 15m being a majority target.
- Any configuration should have due consideration of prevailing wind conditions
- Layouts should be integrated with surrounding land uses especially with respect to provision of berths access points, car parking and onshore amenities

Two options formulated to optimise berthing within these available expansion areas with consideration of the above are as follows: -

#### 3.2.2 Option 1 (Figure 14)

As depicted on Figure 14 this expansion comprises 107 additional berths, the majority of which are adjacent to Maraboo Island.



## FIGURE 14

Whilst this layout provides an efficient use of available berthing space, the majority of new berths (on the southern side of Maraboo Island) do not align well with the prevailing strong south-west wind direction (refer Figures 8 to 11).

# 3.2.3 Option 2 (Figure 15)

To address the unfavourable berths orientation, Option 2 was created, which has slightly less berths at 103 but is still the recommended Option.



#### FIGURE 15

As indicated on Figure 15, access to the new Maraboo Island berths is via the island's southern boundary where public car parking is to be provided.

Based on a carparking ratio of 0.3 car per berth it is recommended that at least 26 marina specific parking spaces be conveniently provided for the new berths adjacent to Maraboo Island and at least 9