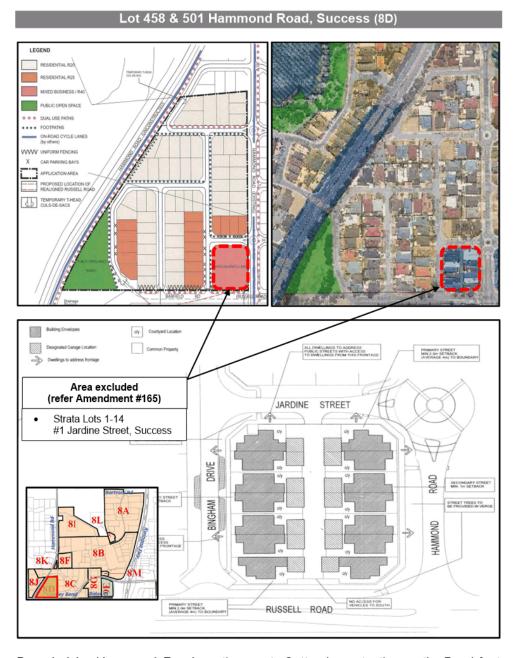

Bounded by Hammond Road on the west, Cotter Loop to the north, Brushfoot Boulevard to the east and Charnley Bend to the south, this Structure Plan identifies local roads, and an area of POS (Purslane Park) in the south-west corner adjacent Hammond Road, primarily servicing low residential density (R20) housing.

Pockets of R25 housing are located in high amenity locations that have a direct relationship to POS, or the 'Mixed Business' (R40) site located in the south-east corner, which has ultimately been entirely developed for medium density grouped housing in accordance with a 2004 approved Local Development Plan.

This amendment proposes to rationalise all of Structure Plan 8D into the Scheme, except for the 'Mixed Business' site. Given the nature of the established development outcome and the zoning of surrounding land, a 'Mixed Use' zoning is considered more appropriate than 'Mixed Business' (for which TPS3 allows uses more akin to a Light Industrial zoning).

As the desired zoning does not directly match the zoning of the approved Structure Plan, rationalisation of this area will occur via a separate 'standard' scheme amendment (Amendment #165) that will be advertised for public comment.

As standard amendments typically involve a longer statutory process, revocation of the remaining portions of this Structure Plan will be sought through that proposal.

All other land is proposed to be rezoned and/or reclassified from the 'Development' zone to the correlating zones and/or reserves identified on the Structure Plan map shown in **Appendix E**.