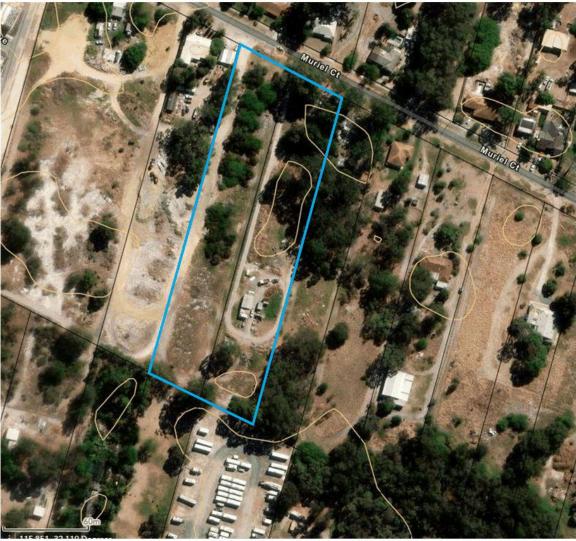

#### 2. Problem statement

A site inspection was completed on Saturday 11 August 2023 to inform this review and to support the following Parking Management Plan (PMP). The following images are used to illustrate WSP's understanding of the existing constraints, issues and opportunities.

Brindabella Parkway is a boulevard-style road with a divided carriageway and wide central median with a 20m road reserve. The 3.8m lanes provided in both directions (Figure 2.1) are not designed to accommodate onstreet parking.