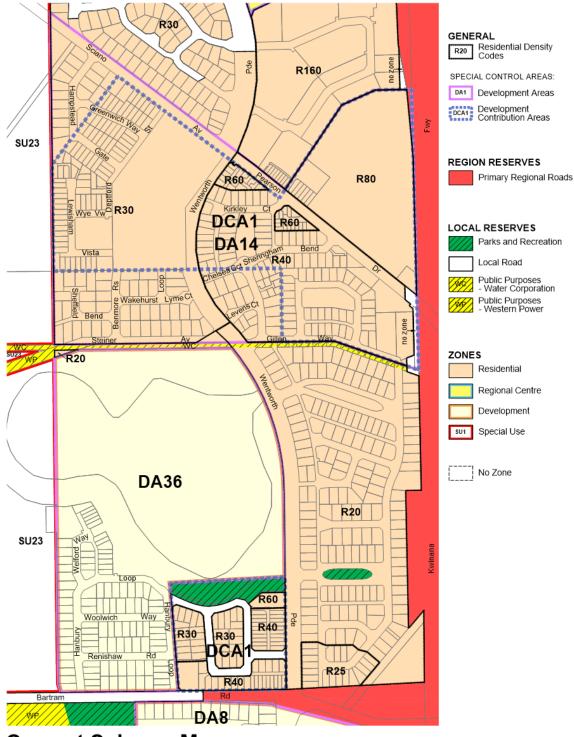

## Development Areas 8 and 9

Development Area 8 and 9 (DA8 and DA9) were initially created when District Zoning Scheme No.2 (DZS2) was first gazetted in February 1992 and were carried through to TPS3 when it was first gazetted in December 2002.

The current extent of DA8 is the result of Scheme Amendment No.135 (SA135) to TPS3.

Gazetted on 8 January 2019, SA135 rationalised Structure Plan 8E (Lot 1 Hammond Road, Success) and Structure Plan 8H (Lots 4-11,14, 42 and 500 Hammond Road, Success) on the western side of Hammond Road, between Willerin Loop/Davesia Park to the north, and Mosman Loop/Waterbuttons Park to the south.

The current extent of DA9 is the result of Scheme Amendment No.28 (SA28) to TPS3.

Gazetted on 16 December 2014, SA28 excised the portion of DA9 south of Gaebler Road and put it within a new area (DA26) to better enable implementation of the Stage 3 (Hammond Park/Wattleup) Southern Suburbs District Structure Plan.

The extent of DA 8 and 9 (thick black dotted line), this scheme amendment proposal (red solid line), and the relevant Structure Plans are depicted on **Figures 2 and 3**:

Figure 2 - DA8 & DA9, Amendment Extent and Current endorsed Structure Plans