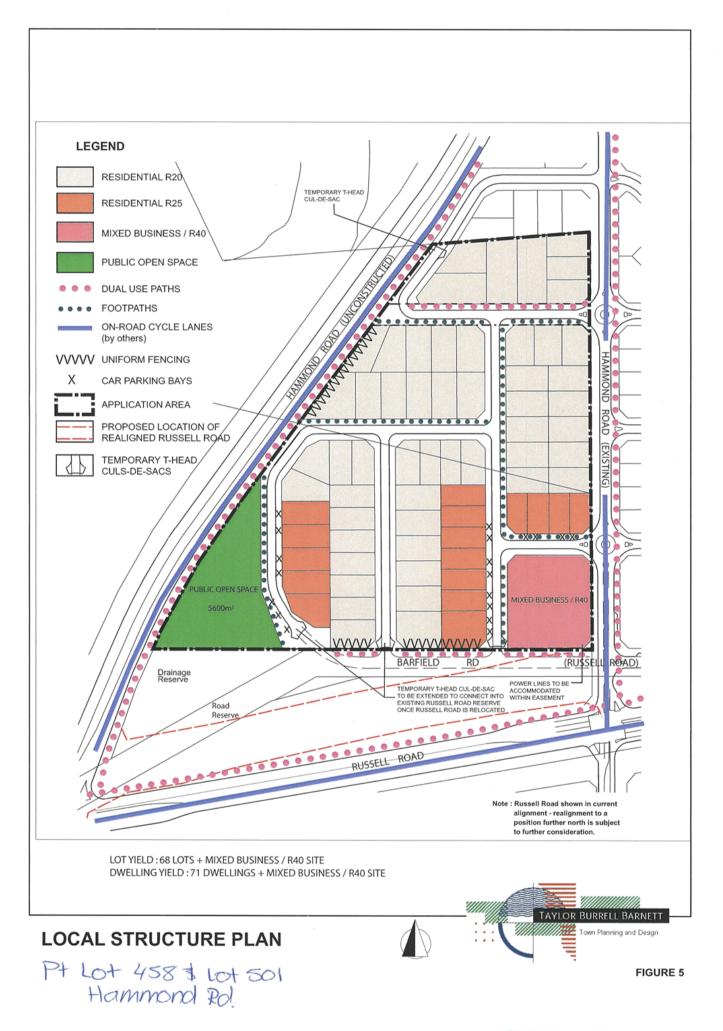

## WENTWORTH PARADE WENTWORTH PARADE TO ROJO RESERVE TO R

Lot 21 Hammon Road, Success (8F)

Located in the middle of DA8, on the corner of Wentworth Parade and Hamond Road, this Structure Plan identifies local roads and a small westward expansion of Boronia Park, servicing low residential density (R25) housing.

All the land within this Structure Plan is proposed to be rezoned and/or reclassified from the 'Development' zone to the correlating zones and/or reserves identified on the Structure Plan map shown in **Appendix F**.