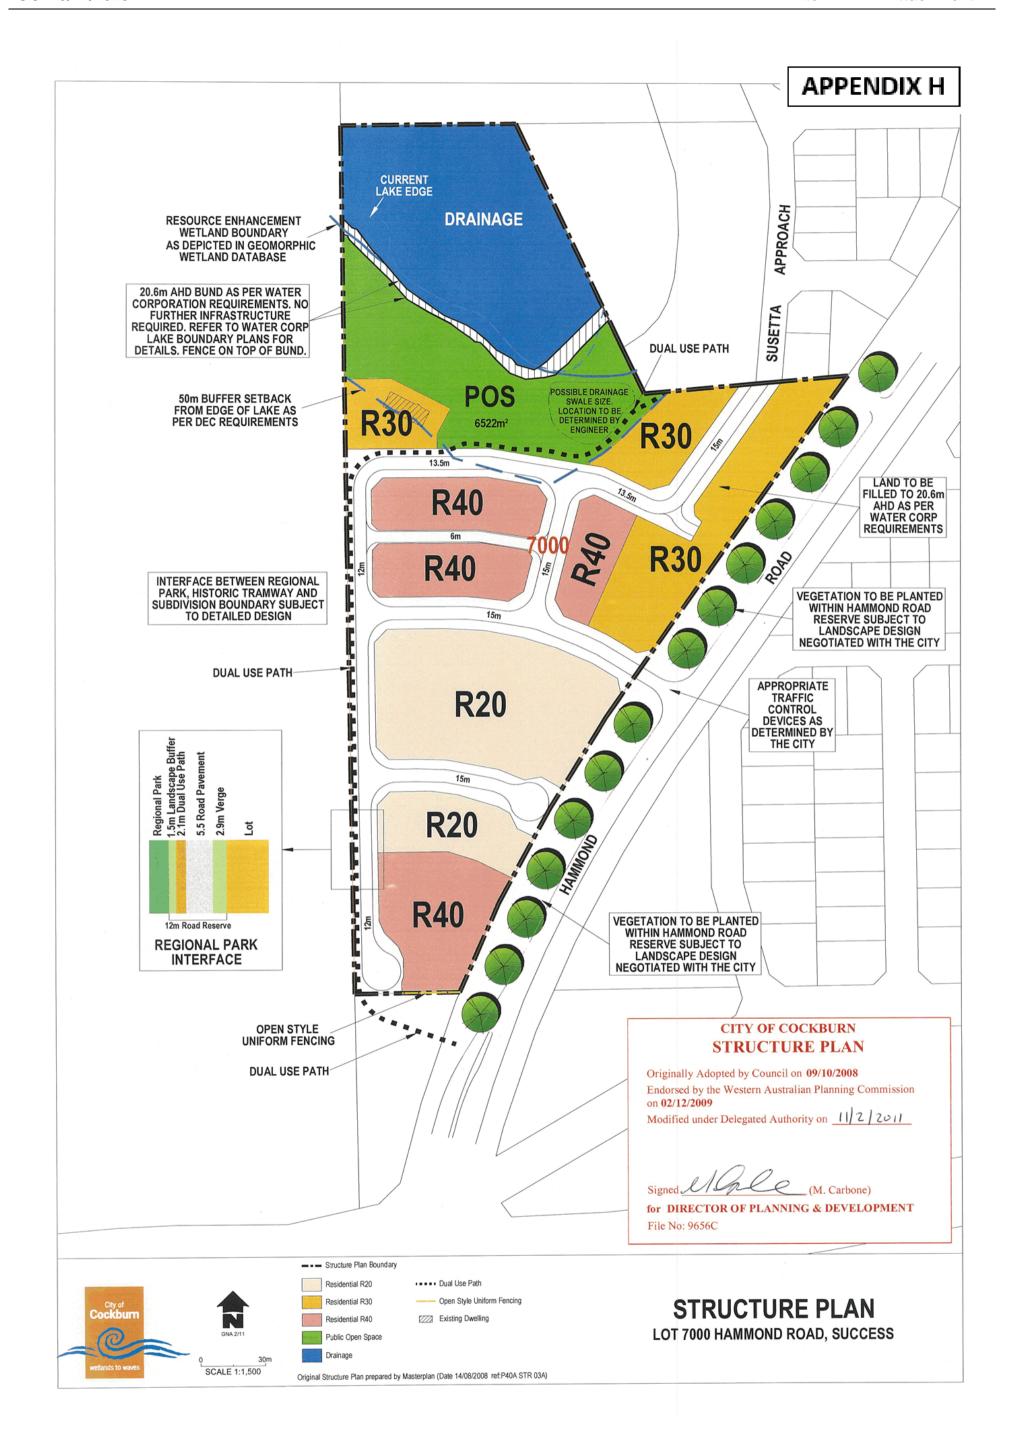

# MISCINET BUSINESSIES BIT LAND ROUGHER PRODUCED READ CHIEF AND RE

Lot 7000 Hammond Road, Success (8J)

Located in the south-western corner of DA8, between Thomson Lake Nature Reserve and Hammond Road, this Structure Plan identifies a local road network and POS reserve (southern portion of Watterbuttons Park) servicing low residential density (R20) housing in the centre, and medium density (R30-R40) housing in close proximity to either POS or the public transport route along Hammond Road.

Most lots are developed, with Lot 101 (#46) Mariposa Garden under construction.

All the land within this Structure Plan is proposed to be rezoned and/or reclassified from the 'Development' zone to the correlating zones and/or reserves identified on the Structure Plan map shown in **Appendix H**.