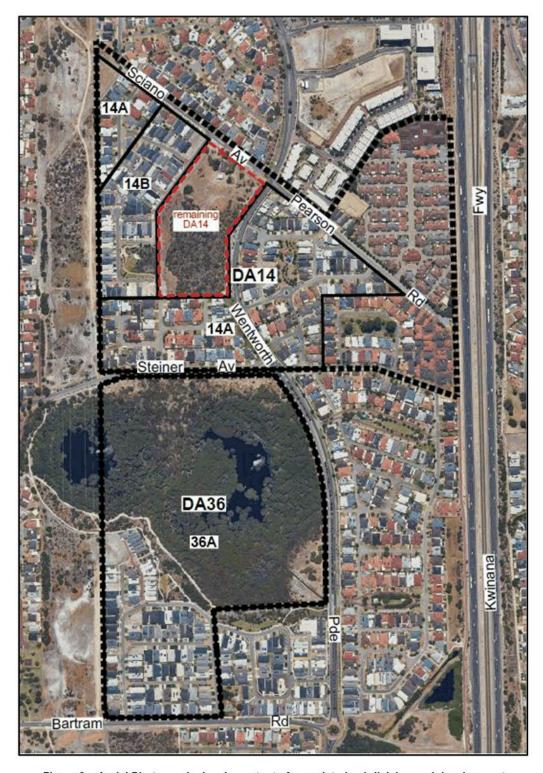

The extent of DA 8 and 9 (thick black dotted line), this scheme amendment proposal (red solid line), and the relevant Structure Plans are depicted on **Figures 2 and 3**:

Figure 2 - DA8 & DA9, Amendment Extent and Current endorsed Structure Plans

Figure 3 – Aerial Photograph showing extent of completed Subdivision and Development

Portions of Structure Plans 8D, 9A and 9B (outlined in yellow on **Figures 2 and 3** at the intersections of Charnley Bend and Brushfoot Boulevard, and Russell Road and Macquarie Boulevard), form the subject of a separate complimentary 'standard' Scheme Amendment (#165).