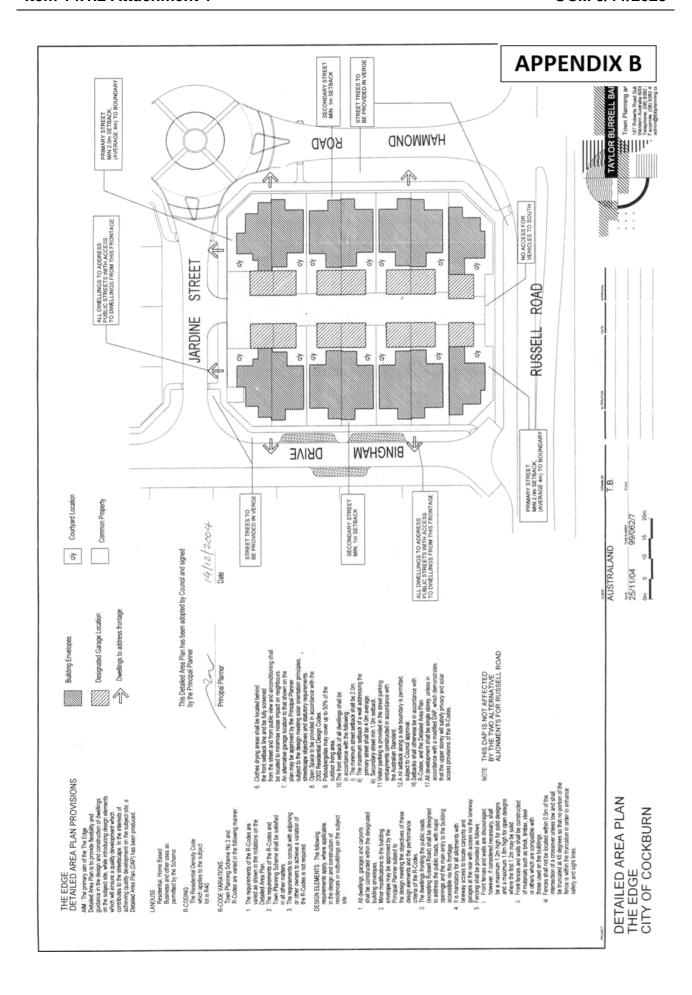

## Magnolia Garden Phases 2 & 3 (8B)

Centrally located within DA8, this Structure Plan identifies a comprehensive local road and public open space (POS) network, primarily servicing single residential housing located either side of a 'Special Use' zoned high-voltage electricity transmission line corridor, that runs through the middle and breaks the structure plan into two distinctly different precincts.

The western precinct primarily contains low residential density (R20) housing, with pockets of (R25) arranged around Success Primary School (located on the corner of Wentworth Parade and Meridian Street), and Boronia and Milkwort Parks.

Housing within the eastern precinct primarily involves expansive medium (R40) density housing, with a small pocket of high (R80) density apartments located along the northern edge of the Aubin Grove Train Station car park.

All the land within this Structure Plan is proposed to be rezoned and/or reclassified from the 'Development' zone to the correlating zones and/or reserves identified on the Structure Plan map shown in **Appendix B**.