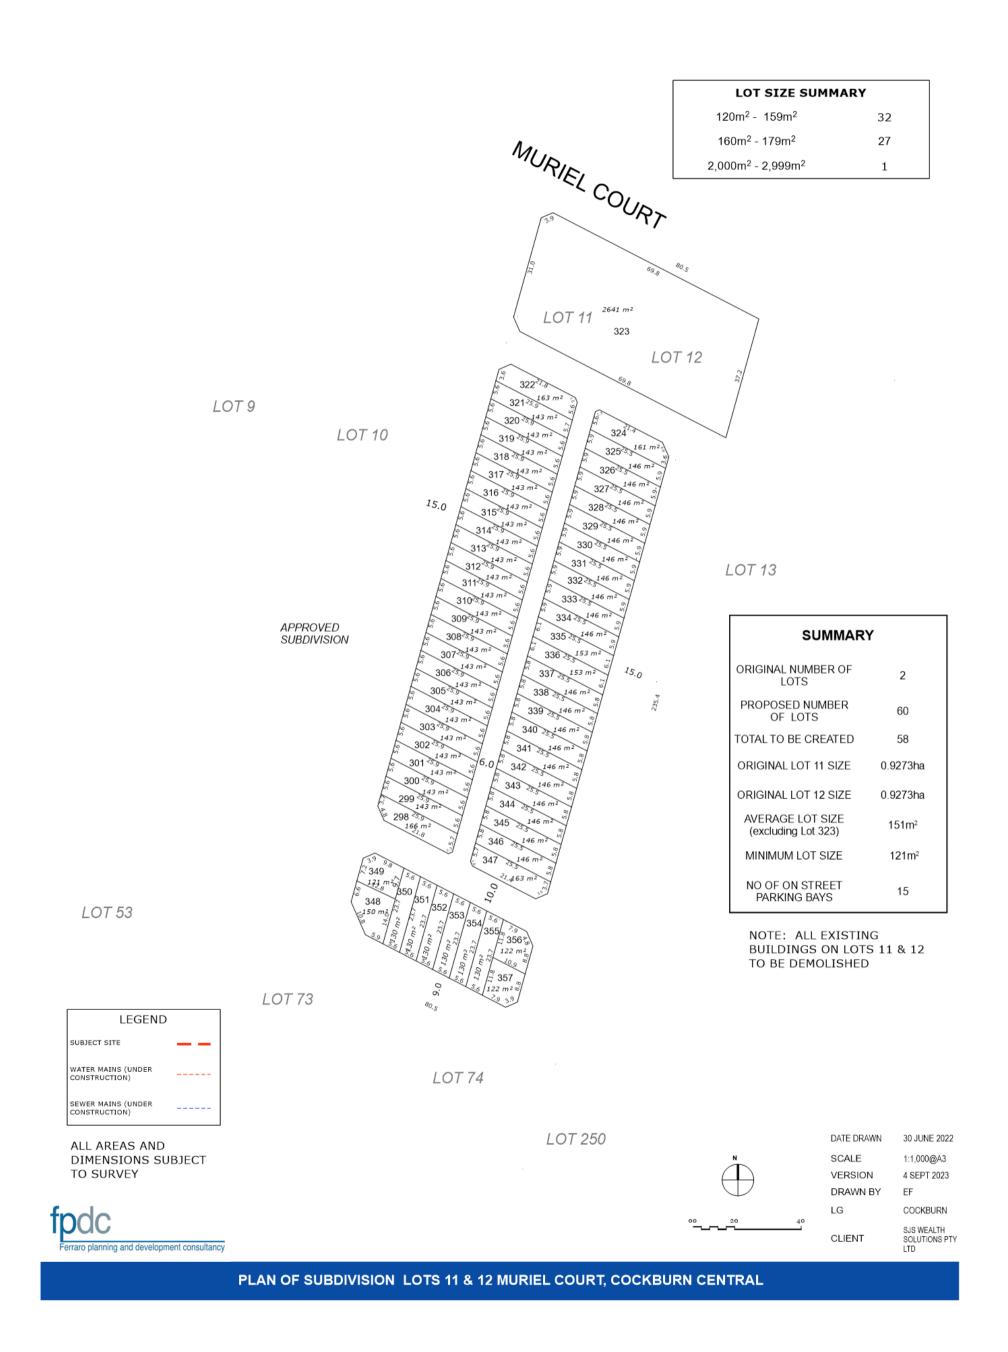

## Local Structure Plans (LSP):

Details on each Structure Plan (including the LSP map, an aerial of the area, and a location map) are provided in this section to demonstrate the reasoning for rationalisation.

Unless otherwise stated, all the approved Structure Plan designations directly correlate to zonings and reserves pursuant to the Scheme. All the public roads have been constructed, and all other public reserves embellished to the required standard and transferred into either public or utility operator ownership, in accordance with the applicable subdivision approvals.

## 

Located on the north-eastern corner of DA8, this Structure Plan identifies a comprehensive local road and public open space (POS) network, servicing primarily low residential density (R20) housing.

Pockets of R25 (low) and R30 (medium) density housing are in located in high amenity locations that have a direct relationship to POS.

All the land within this Structure Plan is proposed to be rezoned and/or reclassified from the 'Development' zone to the correlating zones and/or reserves identified on the Structure Plan map shown in **Appendix A**.