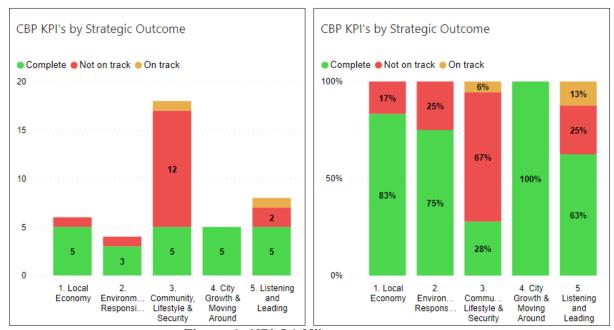

not always significantly meaningful due to the early stages of project delivery.

KPI timelines may change, or external market conditions and internal resourcing may positively or negatively impact KPI delivery.

The Q1 (refer Table 2) are more representative of current KPI delivery.

**Table 2: CBP Q1 Milestone Summary** 

| CBP KPI's     | COMF   | PLETE | ON T | RACK | INCOM | TOTAL |    |
|---------------|--------|-------|------|------|-------|-------|----|
| Q1 Milestones | 23 56% |       | 2    | 5%   | 16    | 39%   | 41 |

# In summary:

- More than half (56%) of Q1 milestones are complete
- 5% of the KPIs did not specify a Q1 milestone and are on track for Q2 delivery
- 39% of Q1 milestones are incomplete.

Q1 progress is presented by Strategic Community Plan (SCP) in Figure 1.



Figure 2: KPI Q1 Milestone progress

- The majority of incomplete Q1 milestones relate to the Community Lifestyle and Security outcome
- KPIs with incomplete Q1 milestones should be monitored to ensure on time delivery of the annual KPI.

Full detail of KPI and milestone progress is presented at Attachment 1 which is colour-coded to indicate the progress and status of the CBP KPIs:

- Green indicates the KPI is complete
- Orange indicates the KPI is on track
- Red indicates the KPI is not on track or incomplete.

# **Strategic Plans/Policy Implications**

# Listening and Leading

A community focused, sustainable, accountable, and progressive organisation.

- Best practice Governance, partnerships, and value for money.
- Employer of choice focusing on equity, innovation, and technology.