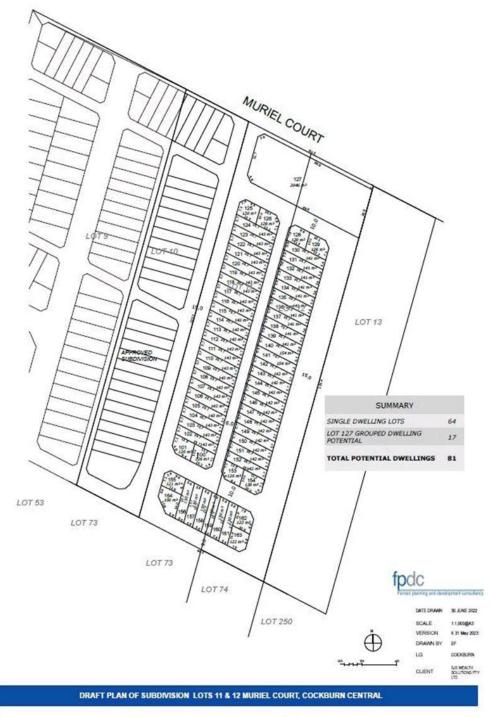

## Local Structure Plans (LSP):

Details on each Structure Plan (including the LSP map, an aerial of the area, and a location map) are provided in this section to demonstrate the reasoning for rationalisation.

Unless otherwise stated, all the approved Structure Plan designations directly correlate to zonings and reserves pursuant to the Scheme. All the public roads have been constructed, and all other public reserves embellished to the required standard and transferred into either public or utility operator ownership, in accordance with the applicable subdivision approvals.