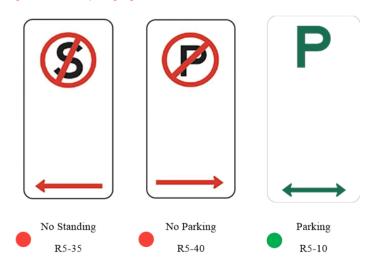

ny other streets. The intention of this intervention is to better define which areas are available for parking, and the lack of signage is a subtle nudge towards parking next to Tangle Park in preference to minor streets.

Note that the above does not materially change the parking provision within the Study Area. It does remove the opportunity for residents to park along their kerbline – though they can still park on the opposite side of the road.

PS206666-WSP-PER-ADV-MEM-Tangle Park Parking Review-RevA | Page 7

Document Set ID: 11690750 325 of 524



Blue Mountain Blue Mountain Circuit ircuit

Figure 5.3 Signage only intervention

The signs identified above are of three different general forms (varying only by direction arrows), as described in Figure 5.4.



Figure 5.4 Sample signage





#### 5.3 Option 3: Signage and Linemarking

The above can be further enhanced through the use of linemarking to actively assign bays, as shown in Figure 5.5. This has two primary benefits:

- it further reinforces that the intended use of this space is for parking, increasing the likelihood that it will be used in this way, and
- generally increases the efficiency of the parking arrangement as drivers tend to park within the bay envelope.

The impact of linemarking on road function and traffic flow should be considered. Even if these bays are not in use, adding linemarking reduces the effective width of the roadway, in this case from 6.0m to 3.9m (assuming 2.1m bay widths) — creating a roadway that operates as a one-lane, two-way road. That may present a concern to residents along affe