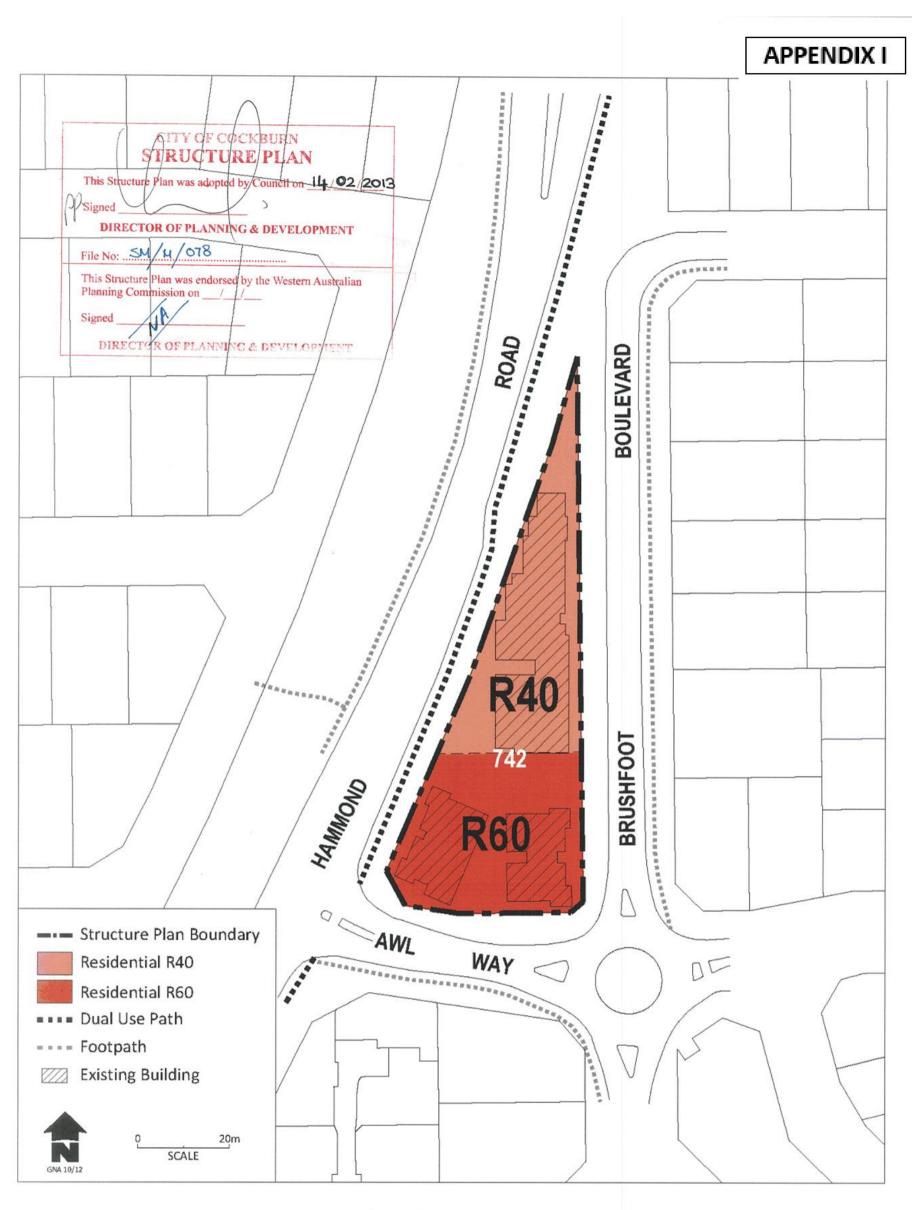

Hemmed in between Hammond Road to the west and Brushfoot Boulevard to the east, this small triangle site is entirely identified for medium residential density (R40 and R60) housing. The land is developed with a mix of single houses and multiple dwellings.

All the land within this Structure Plan is proposed to be rezoned from the 'Development' zone to the correlating zones identified on the Structure Plan map shown in **Appendix I**.

37 of 524

Encompassing most of the northern half of DA9, this Structure Plan identifies a comprehensive local road and public open space (POS) network, servicing primarily low residential density (R20 and R25) housing.