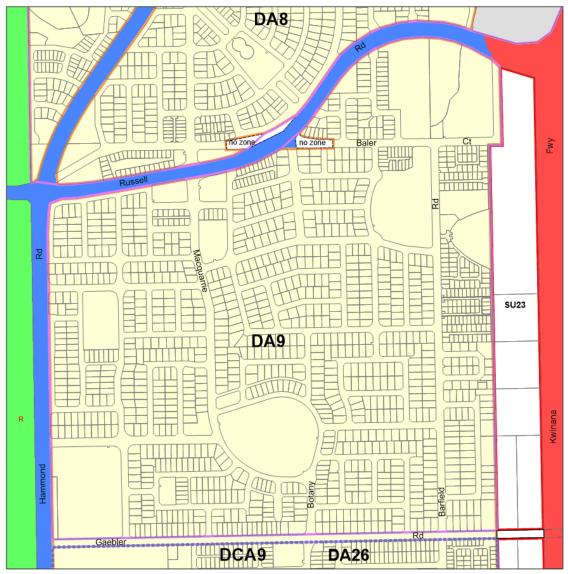

Pockets of medium density (R40) housing are positioned in high amenity locations that have a direct relationship to either the POS, adjacent public transport that runs along Hammond and Russell Roads, or the 'Mixed Use' zone land located at the intersection of Charnley Bend and Brushfoot Boulevard.

The 'Mixed Use' zone is part of a broader Neighbourhood Centre (highlighted in blue on the aerial photo below), included within Structure Plans 9A, 8C and 8D which straddle the current and former alignments of Russel Road.

Fronting its original alignment, the zone now sits one street block back from the Regional Road (fronting what is now known as Charnley Bend), as a result of Russell Road being realigned further south in the late 2000's.

A consequence of this adjustment to the regional road was the creation of two 'No Zone' portions of road reserve, that will be addressed via a separate complimentary scheme amendment.

Of note, in 2005 the northwest and southeast corners of the Structure Plan formed the subject of notable modifications.

All the land within this Structure Plan is proposed to be rezoned and/or reclassified from the 'Development' zone to the correlating zones and/or reserves identified on the Structure Plan map shown in **Appendix C and D**.

Bounded by Hammond Road on the west, Cotter Loop to the north, Brushfoot Boulevard to the east and Charnley Bend to the south, this Structure Plan identifies local roads, and an area of POS (Purslane Park) in the south-west corner adjacent Hammond Road, primarily servicing low residential density (R20) housing.

Pockets of R25 housing are located in high amenity locations that have a direct relationship to POS, or the 'Mixed Business' (R40) site located in the south-east corner, which has ultimately been entirely developed for medium density grouped housing in accordance with a 2004 approved Local Development Plan.

This amendment proposes to rationalise all of Structure Plan 8D into the Scheme, except for the 'Mixed Business' site. Given the nature of the established development outcome and the zoning of surrounding land, a 'Mixed Use' zoning is considered more appropriate than 'Mixed Business' (for which TPS3 allows uses more akin to a Light Industrial zoning).

As the desired zoning does not directly match the zoning of the approved Structure Plan, rationalisation of this area will occur via a separate 'standard' scheme amendment (Amendment #165) that will be advertised for public comment.

As standard amendments typically involve a longer statutory process, revocation of the remaining portions of this Structure Plan will be sought through that proposal.

All other land is proposed to be rezoned and/or reclassified from the 'Development' zone to the correlating zones and/or reserves identified on the Structure Plan map shown in **Appendix E**.