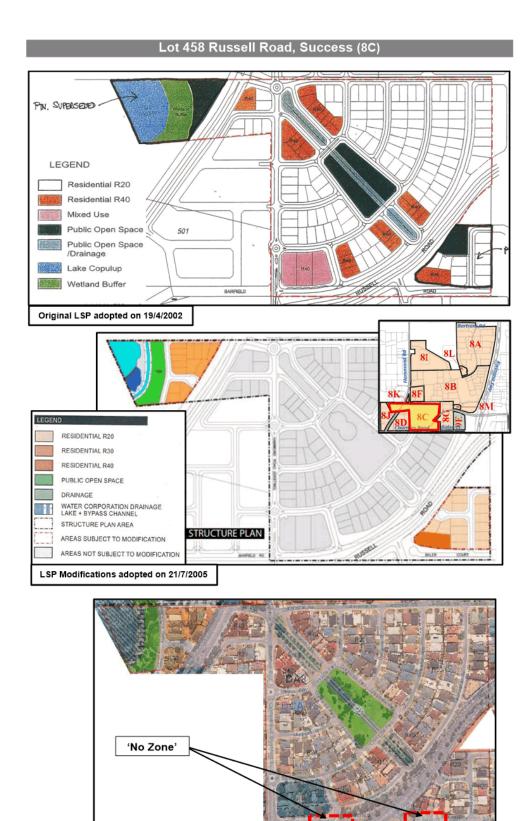

Pockets of medium density (R40) housing are positioned in high amenity locations that have a direct relationship to either the POS, adjacent public transport that runs along Hammond and Russell Roads, or the 'Mixed Use' zone land located at the intersection of Charnley Bend and Brushfoot Boulevard.

The 'Mixed Use' zone is part of a broader Neighbourhood Centre (highlighted in blue on the aerial photo below), included within Structure Plans 9A, 8C and 8D which straddle the current and former alignments of Russel Road.

Fronting its original alignment, the zone now sits one street block back from the Regional Road (fronting what is now known as Charnley Bend), as a result of Russell Road being realigned further south in the late 2000's.

A consequence of this adjustment to the regional road was the creation of two 'No Zone' portions of road reserve, that will be addressed via a separate complimentary scheme amendment.

Of note, in 2005 the northwest and southeast corners of the Structure Plan formed the subject of notable modifications.

All the land within this Structure Plan is proposed to be rezoned and/or reclassified from the 'Development' zone to the correlating zones and/or reserves identified on the Structure Plan map shown in **Appendix C and D**.