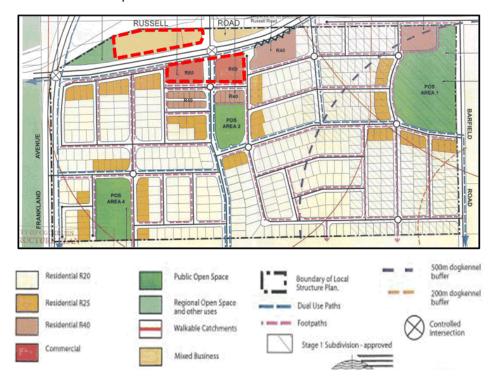

Pockets of medium density (R40) housing are positioned in high amenity locations that have a direct relationship to either the POS, adjacent public transport that runs along Hammond and Russell Roads, or the 'Mixed Use' zone land located at the intersection of Charnley Bend and Brushfoot Boulevard.

The 'Mixed Use' zone is part of a broader Neighbourhood Centre (highlighted in blue on the aerial photo below), included within Structure Plans 9A, 8C and 8D which straddle the current and former alignments of Russel Road.

Fronting its original alignment, the zone now sits one street block back from the Regional Road (fronting what is now known as Charnley Bend), as a result of Russell Road being realigned further south in the late 2000's.

A consequence of this adjustment to the regional road was the creation of two 'No Zone' portions of road reserve, that will be addressed via a separate complimentary scheme amendment.

Of note, in 2005 the northwest and southeast corners of the Structure Plan formed the subject of notable modifications.

All the land within this Structure Plan is proposed to be rezoned and/or reclassified from the 'Development' zone to the correlating zones and/or reserves identified on the Structure Plan map shown in **Appendix C and D**.