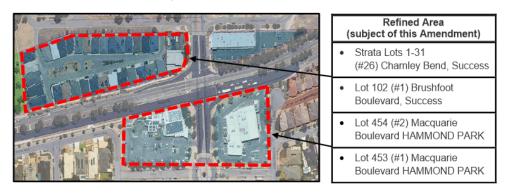

All the land within this Structure Plan is proposed to be rezoned from the 'Development' zone to the correlating zones identified on the Structure Plan map shown in **Appendix I**.

37 of 524

Encompassing most of the northern half of DA9, this Structure Plan identifies a comprehensive local road and public open space (POS) network, servicing primarily low residential density (R20 and R25) housing.

Pockets of medium density (R40) housing are located in high amenity locations that have a direct relationship to POS or the Neighbourhood Centre located at the intersection of Macquarie / Brushfoot Boulevards and Russell Road.

This amendment proposes to rationalise all of Structure Plan 9A into the Scheme, except for the Neighbourhood Centre and the Mixed Business land located on the western side of Macquarie Boulevard.

This is because neither a 'Commercial' or 'Neighbourhood Centre' zone currently exist in TPS3, and the majority of the 'Mixed Business' land has been developed for Residential (Grouped Dwelling) purposes, a 'Mixed Use' zoning is considered more appropriate for theses landholdings.

Rationalisation of these areas (including revocation of the remaining portion of the LSP) will occur via a separate 'standard' scheme amendment (Amendment #165) that will be advertised for public comment.

All other land is proposed to be rezoned and/or reclassified from the 'Development' zone to the correlating zones and/or reserves identified on the Structure Plan map shown in **Appendix J**.

Area excluded (refer Amendment No.165)