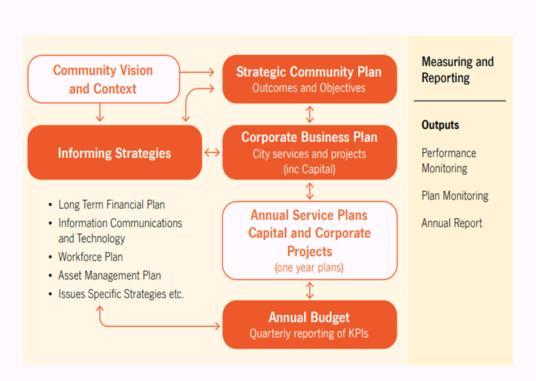

## **Background**

Structure plans are important planning instruments, regularly used to coordinate the subdivision and development of land, particularly in new, greenfield locations.

Reflective of its rapid urbanisation over the past 20+ years, the City currently has over 150 local structure plans operating within its scheme area, many of which are substantially subdivided and/or have been built out.

When the *Planning and Development (Local Planning Scheme) Regulations* were released in 2015, a key change involved the introduction of a 10-year time limit to the validity of structure plans.

Plans approved prior to this date were automatically given a 10-year timeframe from when the regulations were adopted.

Under the State Planning Framework, once a structure plan has served its purpose (typically once all the lots have been subdivided and physically created), the zones and reserves are to be transferred into the Scheme and the Structure Plan revoked.

This process, commonly referred to as structure plan 'rationalisation', ensures the City retains appropriate planning mechanisms to guide and control future use and/or redevelopment of the land (including the same range of permissible land uses and associated development standards as currently apply) into the future, consistent with community expectations.

This proposal is part of a series of Scheme Amendments required to rationalise large portions of the City's urban areas ahead of several existing structure plans expiring upon the 10-year anniversary of the Regulations coming into effect (19 October 2025).