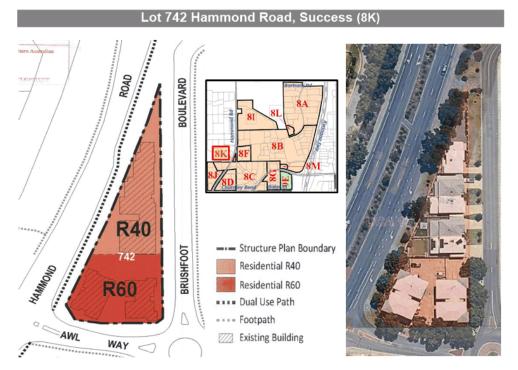

Hemmed in between Hammond Road to the west and Brushfoot Boulevard to the east, this small triangle site is entirely identified for medium residential density (R40 and R60) housing. The land is developed with a mix of single houses and multiple dwellings.

All the land within this Structure Plan is proposed to be rezoned from the 'Development' zone to the correlating zones identified on the Structure Plan map shown in **Appendix I**.

37 of 524

Encompassing most of the northern half of DA9, this Structure Plan identifies a comprehensive local road and public open space (POS) network, servicing primarily low residential density (R20 and R25) housing.