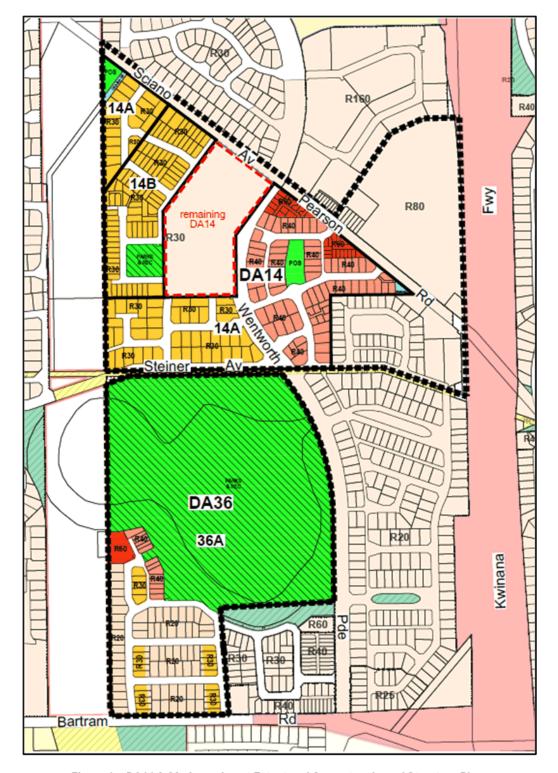

\*NB. The extent of Structure Plans 8C, 8G and 9A matched the parent lot boundaries at the time they were prepared and are partially located within both Development Areas (refer Figure 1 below).

Figure 1 - Structure Plans partially located within both Development Areas

The extent of DA 8 and 9 (thick black dotted line), this scheme amendment proposal (red solid line), and the relevant Structure Plans are depicted on **Figures 2 and 3**:

Figure 2 - DA8 & DA9, Amendment Extent and Current endorsed Structure Plans