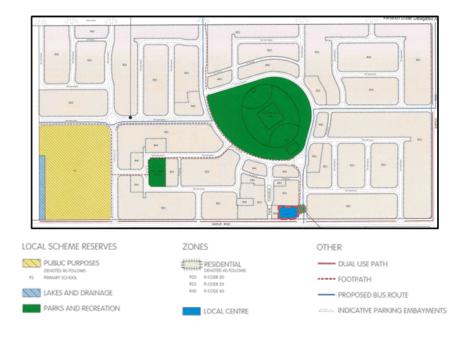

Strata Lots 1-16 (#53) Gaebler Road

Encompassing most of the southern half of DA9, this structure plan identifies a comprehensive local road and POS network servicing primarily low residential density (R20-R25) housing.

Pockets of medium density (R40) housing are positioned in high amenity locations that have a direct relationship to POS, including a centrally located playing field (Botany Park).

Hammond Park Primary School is located on the south-west corner, with a linear drainage sump running along most of its western boundary with Hammond Road.

A Local Centre is identified midway along the southern boundary at the intersection of Gaebler Road and Botany Parade, however this land has been developed for 16 multiple dwellings within two separate, two-storey buildings.

To ensure the scale of any subsequent insertion of commercial use is tempered to protect the amenity of existing residents, rezoning of this land to 'Mixed Use' areas (including revocation of the remaining portion of the LSP), will form the subject of a separate amendment (Amendment #165) advertised for public comment.