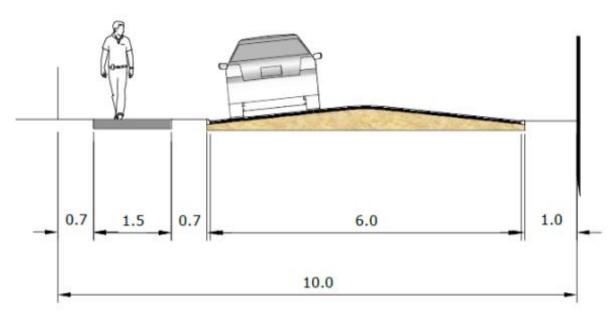

ure 4 – Recommended Road Hierarchy (prepared in support of the original LSP design) identifies the road as an Access Road C (15m Reserve) which was based on a more comparable anticipated built form outcome (refer Figure 3 below).



Figure 3: Extract of LSP Figure 4 - Recommended Road Hierarchy

This has been retested in the Traffic Impact Statement submitted as part of this proposal, which raised no concern with the amended road network (including the volume of traffic that would use the 10m wide connecting roads).

The City's Technical Officers have reviewed the report and are broadly accepting of its conclusions.

The one concern that has been raised is the arrangement of the proposed cross section for the proposed 10m wide reserve (shown in Figure 4 below).

Item 14.1.3 OCM 9/11/2023



Figure 4: Proposed (10m Wide) Road Cross Section

To maximise the potential for visitor parking, and ensure the provision of at least some street trees within these reserves, the recommended modifications include a requirement for the carriageway to be pushed towards the garages of the laneway lots (that are setback 1m), so that embayed parking interspaced with street trees can be provided, adjacent a slightly wider footpath that runs along the secondary street boundary of lots on the other side, as roughly depicted in Figure 5 below:



Figure 5: Preferred (10m Wide) Road Cross Section

OCM 9/11/2023 Item 14.1.3

# **Drainage**

Another consequence of the overall increase in roads as proposed, is the likely increase in additional underground drainage infrastructure.

As drainage is a sh