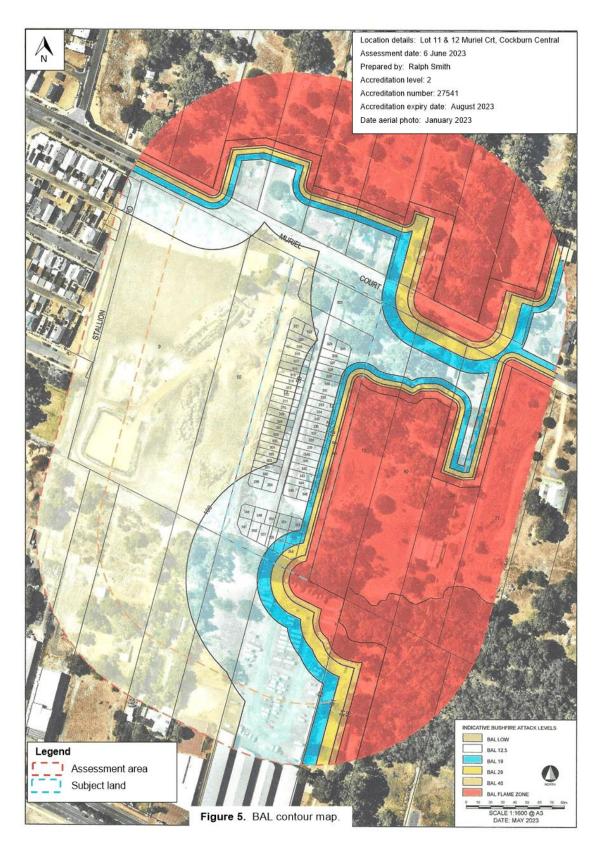

#### 2. Problem statement

A site inspection was completed on Saturday 11 August 2023 to inform this review and to support the following Parking Management Plan (PMP). The following images are used to illustrate WSP's understanding of the existing constraints, issues and opportunities.

Brindabella Parkway is a boulevard-style road with a divided carriageway and wide central median with a 20m road reserve. The 3.8m lanes provided in both directions (Figure 2.1) are not designed to accommodate onstreet parking.

Figure 2.1 Brindabella Parkway road cross-section

While all residential properties along Brindabella Parkway have been constructed with a double garage, there is clear demand for additional overflow parking by residents (Figure 2.2). This demand results in some vehicles parking across the property boundary and overhanging or obstructing the pedestrian path (western side of Brindabella Parkway).

Lvl 3, Mia Yellagonga Tower 2, 5 Spring St Perth WA 6000 PO Box 7181 Cloisters Square WA 6850

Tel: +61 8 9489 9700 Fax: +61 8 9489 9777 www.wsp.com

WSP acknowledges that every project we work on takes place on First Peoples lands.
We recognise Aboriginal and Torres Strait Islander Peoples as the first scientists and engineers and pay our respects to Elders past and present.