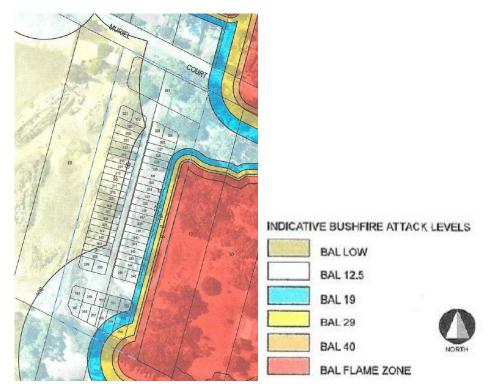

anaged grassland, Lots 11 and 12 are mapped as a Bushfire Prone Area.

In accordance with State Planning Policy 3.7 – Planning in Bushfire Prone Areas (SPP 3.7), a Bushfire Management Plan (BMP) was submitted as part of the proposal (refer **Attachment 4**).

The Department of Fire and Emergency Services (DFES) raised concerns with the advertised BMP including:

- The vegetation classifications for the site and surrounding land (including how some exclusion areas were determined);
- the resultant predicted Bushire Attack Level (BAL) contour map for the site and surrounding land (refer **Figure 6**); and
- acceptable bushfire solutions for location, siting, design, and vehicular access for (principally due to Muriel Court currently being a 900m long cul-de-sac).

Item 14.1.3 OCM 9/11/2023



Figure 6: Extract of the Predicted BAL Contour Plan from the Bushfire Management Plan

Modifications are recommended to further test and address the first two concerns.

Refusal on the basis of access is not considered reasonable in the context of the scope of the amendments sought via this proposal (which DFES acknowledge actually improve the safety of the current approved layout).

This legacy issue is not capable of resolution via this Amendment proposal and can be further considered by the WAPC (on DFES advice) at the subdivision stage of development.

# Subsequent Built Form

In accordance with the City's Local Planning Policy 4.2 – Cockburn Central North (Muriel Court) Design Guidelines (LPP 4.2) any subdivision seeking to develop single residential dwellings shall require the prep