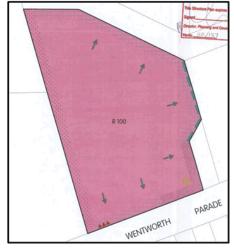

LSP 8L – Lot 559 Wentworth Parade (WAPC Endorsed: 11/4/2017)

Located in the southwest corner, Lot 559 (#332) Wentworth Parade forms the subject of a separate, more recent Structure Plan (8L).

Despite being endorsed in April 2017, development of this site for Mixed Use (R100) purposes has not occurred, with the landowner recently approaching the City regarding modification (or preparation of a new LSP) to subdivide and develop the land for low-to-medium density single residential housing.

Retention of LSP 8L and the 'Development' zoning of the land will facilitate consideration of such a proposal.