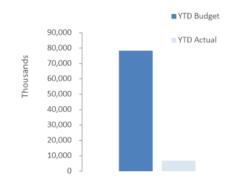

recognised at cost. Cost is determined as the fair value of the assets given as consideration plus costs incidental to the acquisition. For assets acquired at no cost or for nominal consideration, cost is determined as fair value at the date of acquisition. The cost of non-current assets constructed by the local government includes the cost of all materials used in the construction, direct labour on the project and an appropriate proportion of variable and fixed overhead. Certain asset classes may be revalued on a regular basis such that the carrying values are not materially different from fair value. Assets carried at fair value are to be revalued with sufficient regularity to ensure the carrying amount does not differ materially from that determined using fair value at reporting date.



CITY OF COCKBURN | 12

OCM 9/11/2023 Item 14.2.1 Attachment 1

#### NOTES TO THE STATEMENT OF FINANCIAL ACTIVITY FOR THE PERIOD ENDED 30 SEPTEMBER 2023

**FINANCING ACTIVITIES** NOTE 5 **BORROWINGS** 

#### Repayments - borrowings

|                                                                 |          |             |        |            | Pr     | rincipal    | Prin      | cipal      | Inte   | erest   |
|-----------------------------------------------------------------|----------|-------------|--------|------------|--------|-------------|-----------|------------|--------|---------|
| Information on borrowings                                       |          | New Loans   |        | Repayments |        | Outstanding |           | Repayments |        |         |
| Particulars