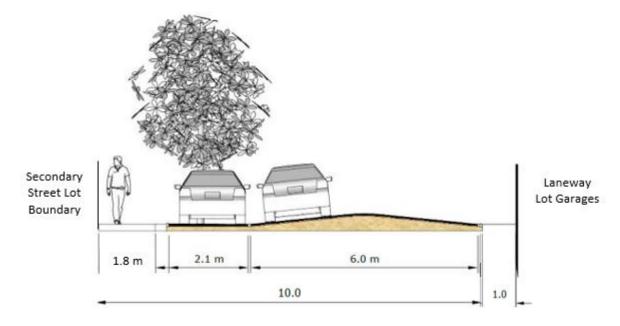

Officers have reviewed the report and are broadly accepting of its conclusions.

The one concern that has been raised is the arrangement of the proposed cross section for the proposed 10m wide reserve (shown in Figure 4 below).

Item 14.1.3 OCM 9/11/2023



Figure 4: Proposed (10m Wide) Road Cross Section

To maximise the potential for visitor parking, and ensure the provision of at least some street trees within these reserves, the recommended modifications include a requirement for the carriageway to be pushed towards the garages of the laneway lots (that are setback 1m), so that embayed parking interspaced with street trees can be provided, adjacent a slightly wider footpath that runs along the secondary street boundary of lots on the other side, as roughly depicted in Figure 5 below:



Figure 5: Preferred (10m Wide) Road Cross Section

OCM 9/11/2023 Item 14.1.3

# **Drainage**

Another consequence of the overall increase in roads as proposed, is the likely increase in additional underground drainage infrastructure.

As drainage is a shared infrastructure cost captured within DCA11 this will have some impact on the future contributions collected from subsequent developers within the LSP area.

This matter will be further considered via the preparation and approval of an Urban Water Management Plan, imposed as a condition of subdivision approval.

Whilst any additional cost imposed on external landowners is undesirable, in the absence of a scheme amendment that adjusts the infrastructure items covered by DCA11, it is not considered to be a justifiable reason to refuse th