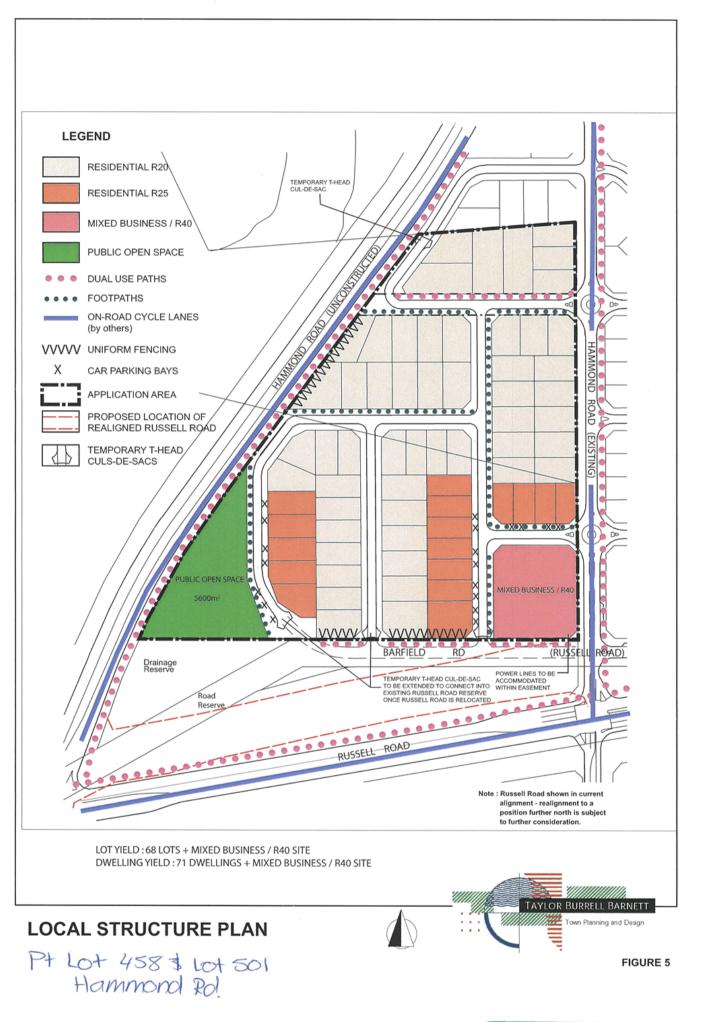

Pockets of medium density (R40) housing are positioned in high amenity locations that have a direct relationship to either the POS, adjacent public transport that runs along Hammond and Russell Roads, or the 'Mixed Use' zone land located at the intersection of Charnley Bend and Brushfoot Boulevard.

The 'Mixed Use' zone is part of a broader Neighbourhood Centre (highlighted in blue on the aerial photo below), included within Structure Plans 9A, 8C and 8D which straddle the current and former alignments of Russel Road.

Fronting its original alignment, the zone now sits one street block back from the Regional Road (fronting what is now known as Charnley Bend), as a result of Russell Road being realigned further south in the late 2000's.

A consequence of this adjustment to the regional road was the creation of two 'No Zone' portions of road reserve, that will be addressed via a separate complimentary scheme amendment.

Of note, in 2005 the northwest and southeast corners of the Structure Plan formed the subject of notable modifications.

All the land within this Structure Plan is proposed to be rezoned and/or reclassified from the 'Development' zone to the correlating zones and/or reserves identified on the Structure Plan map shown in **Appendix C and D**.