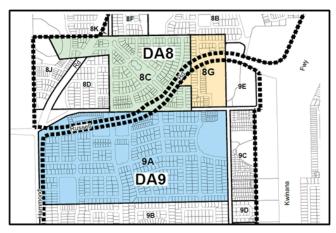

\*NB. The extent of Structure Plans 8C, 8G and 9A matched the parent lot boundaries at the time they were prepared and are partially located within both Development Areas (refer Figure 1 below).

Figure 1 - Structure Plans partially located within both Development Areas

The extent of DA 8 and 9 (thick black dotted line), this scheme amendment proposal (red solid line), and the relevant Structure Plans are depicted on **Figures 2 and 3**:

Figure 2 - DA8 & DA9, Amendment Extent and Current endorsed Structure Plans