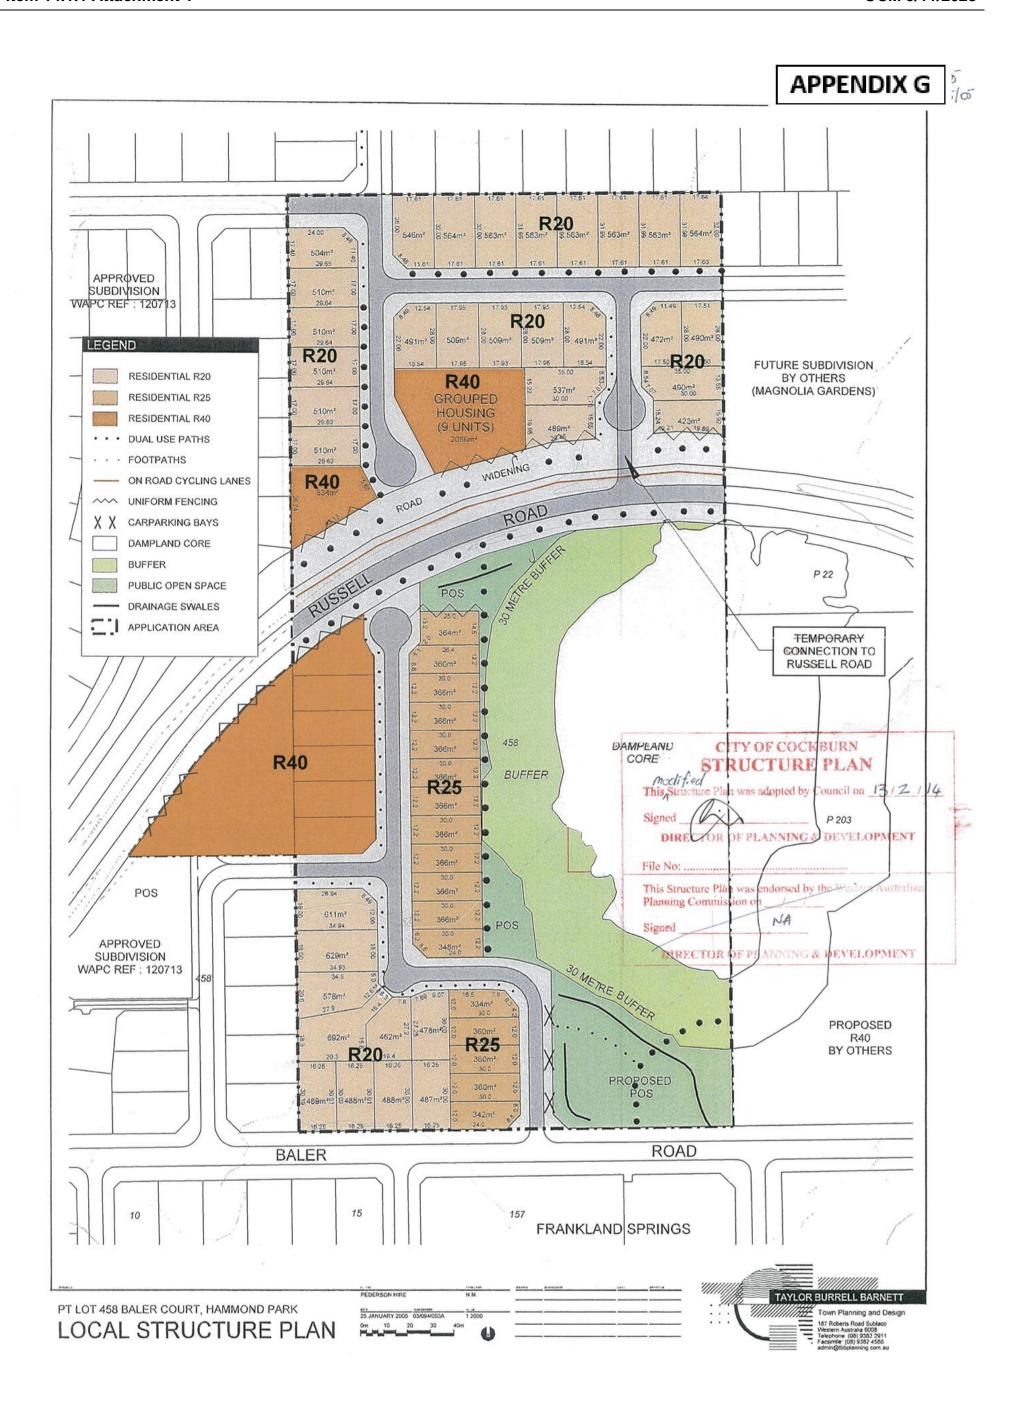

## Lot 458 Baler Court, Hammond Park (8G

Located on the south-eastern corner of DA8, straddling Russell Road into DA9, this Structure Plan identifies a local road network and a POS reserve on the eastern side (which in conjunction with Structure Plan 9E protects a large conservation category wetland within Baler Reserve), servicing primarily low residential density (R20-R25) housing.

Pockets of medium (R40) residential density abut the public transport route along Russell Road. All the area is developed apart from the triangle R40 lot on the southern side of Russell Road, which forms the subject of an approved Child Care Premises issued by the Metro Outer Joint Development Assessment Panel in February 2023.

All the land within this Structure Plan is proposed to be rezoned and/or reclassified from the 'Development' zone to the correlating zones and/or reserves identified on the Structure Plan map shown in **Appendix G**.