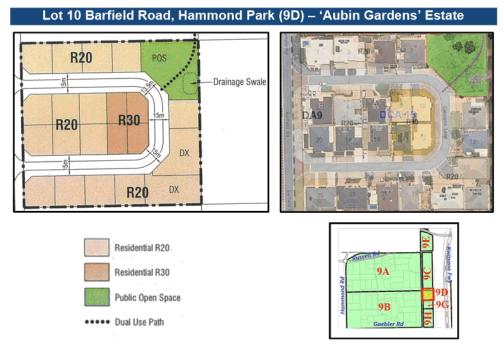

Also located mid-way along the eastern boundary of DA9 between Barfield Road nd the high-voltage powerline corridor running along the western edge of the Kwinana Freeway (immediately south Structure Plan 9C), this Structure Plan identifies one new local road (Canopus Loop) servicing low residential density (R20 and R30) housing with a small POS reserve (Canopus Park) incorporating an integrated drainage swale and dual use path connection (linking to the Aubin Grove Train Station) in the northeast corner.