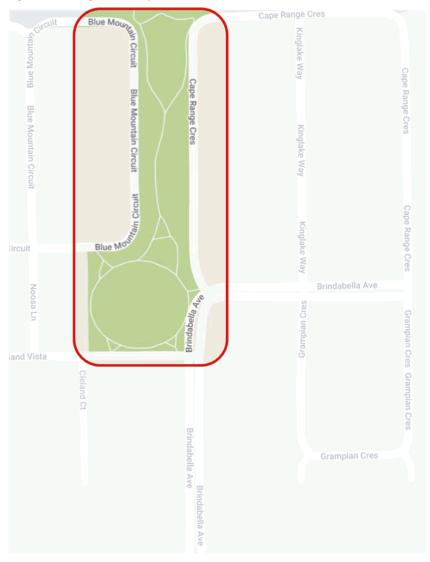

Safe Active Street design show that embayed parking can be used in constrained cross-sections as part of local area traffic management solutions with a retained two-way carriageway width of ~4.7m (when specifically designed and constructed to support these outcomes).
  - Embayments clearly define where parking is permitted, generally reducing illegitimate behaviours. Conversely, they also *reduce* parking capacity when placed in areas with legal parking within the carriageway.



# 5. Discussion of parking management

The Tangle Park study area (Figure 5.1) shows the key area under consideration for parking improvements. In particular, the roads adjacent to the Tangle Park reserve, namely Cape Range Crescent, Blue Mountain Circuit and New England Vista.

Figure 5.1 Tangle Park Study Area



Given the petition to Council for improved parking was lodged on behalf of the residents of Brindabella Avenue, the benefit of any potential improvements has been considered in this context. The use of this parking by other user groups: adjacent residents, visitors to Tangle Park etc. has also been considered.



#### 5.1 Option 1: No infrastructure (business as usual)

The current road network permits a degree of legal parking in accordance with the Road Traffic Code. This primarily consists of on-street parking in safe locations and between driveway accesses along minor roads.

The general extent of current on-street parking supply is described in Figure 5.2, comprising approximately 75 spaces adjacent to Tangle Park and 77 bays along various minor roads.

Figure 5.2 Existing parking p