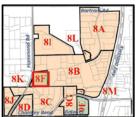

\*NB. The extent of Structure Plans 8C, 8G and 9A matched the parent lot boundaries at the time they were prepared and are partially located within both Development Areas (refer Figure 1 below).

Figure 1 - Structure Plans partially located within both Development Areas

The extent of DA 8 and 9 (thick black dotted line), this scheme amendment proposal (red solid line), and the relevant Structure Plans are depicted on **Figures 2 and 3**:

Figure 2 - DA8 & DA9, Amendment Extent and Current endorsed Structure Plans