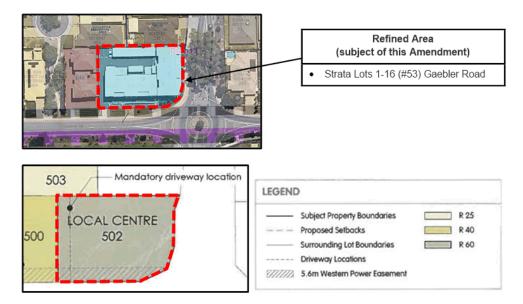

Strata Lots 1-16 (#53) Gaebler Road

Encompassing most of the southern half of DA9, this structure plan identifies a comprehensive local road and POS network servicing primarily low residential density (R20-R25) housing.

A Local Centre is identified midway along the southern boundary at the intersection of Gaebler Road and Botany Parade, however this land has been developed for 16 multiple dwellings within two separate, two-storey buildings.

To ensure the scale of any subsequent insertion of commercial use is tempered to protect the amenity of existing residents, rezoning of this land to 'Mixed Use' areas (including revocation of the remaining portion of the LSP), will form the subject of a separate amendment (Amendment #165) advertised for public comment.