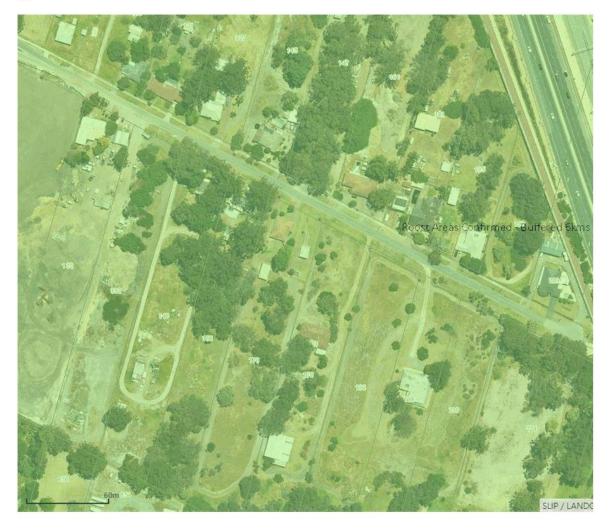

The extent of DA 8 and 9 (thick black dotted line), this scheme amendment proposal (red solid line), and the relevant Structure Plans are depicted on **Figures 2 and 3**:

Figure 2 - DA8 & DA9, Amendment Extent and Current endorsed Structure Plans

Figure 3 – Aerial Photograph showing extent of completed Subdivision and Development

Portions of Structure Plans 8D, 9A and 9B (outlined in yellow on **Figures 2 and 3** at the intersections of Charnley Bend and Brushfoot Boulevard, and Russell Road and Macquarie Boulevard), form the subject of a separate complimentary 'standard' Scheme Amendment (#165).

Structure Plans 8L and 8M (outlined in blue on **Figures 2 and 3**), are undeveloped and are expected to form the subject of new or amended Structure Plan proposals. On this basis they are not being rationalised by this proposal and will retain their existing 'Development' zoning.