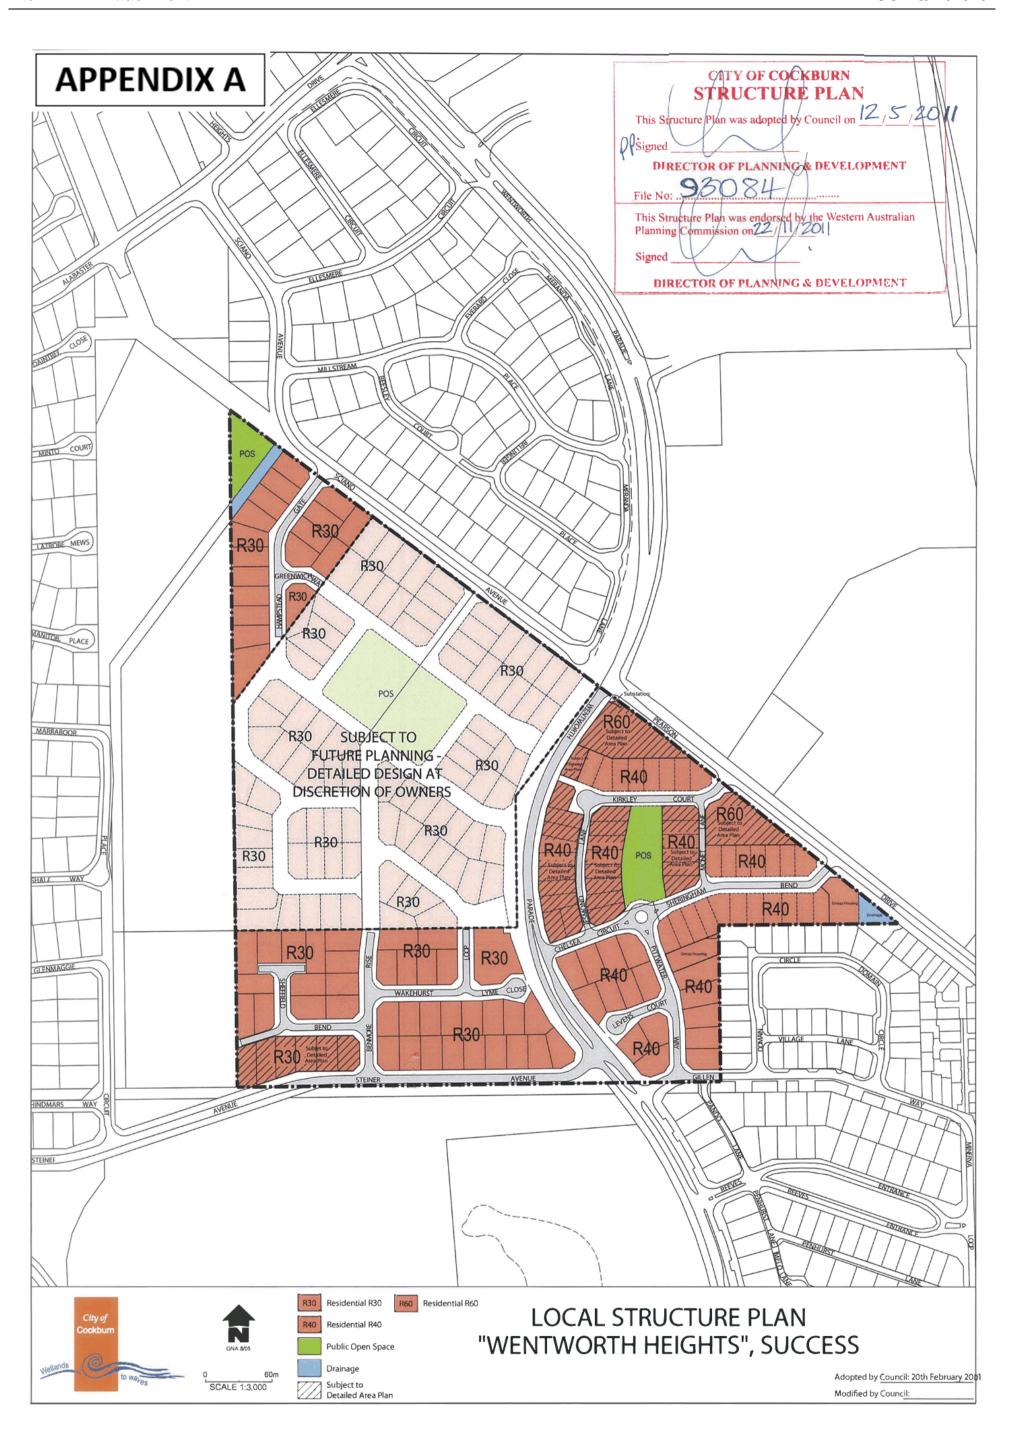

## Magnolia Garden Phases 2 & 3 (8B)

Centrally located within DA8, this Structure Plan identifies a comprehensive local road and public open space (POS) network, primarily servicing single residential housing located either side of a 'Special Use' zoned high-voltage electricity transmission line corridor, that runs through the middle and breaks the structure plan into two distinctly different precincts.

The western precinct primarily contains low residential density (R20) housing, with pockets of (R25) arranged around Success Primary School (located on the corner of Wentworth Parade and Meridian Street), and Boronia and Milkwort Parks.

Housing within the eastern precinct primarily involves expansive medium (R40) density housing, with a small pocket of high (R80) density apartments located along the northern edge of the Aubin Grove Train Station car park.

All the land within this Structure Plan is proposed to be rezoned and/or reclassified from the 'Development' zone to the correlating zones and/or reserves identified on the Structure Plan map shown in **Appendix B**.