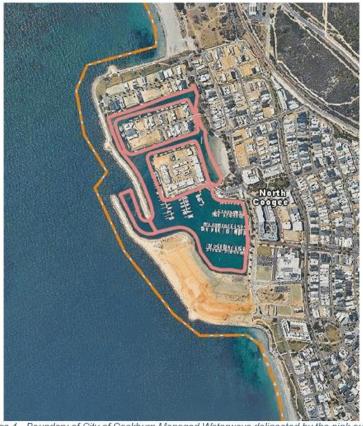

s used only for the purposes of walkways or storage;

"watercraft" means any boat, bathing appliance, canoe, hovercraft or jetski;

"waterway" means any area of water under the care, control and management of the local government or a person authorised by the local government to undertake such care, control or management on behalf of the local government including any area of water within a marina or, but not including mooring envelopes;

"waterway edge wall" means any revetment wall separating the land filled part of a lot adjoining a waterway from the submerged part of such a lot together with any associated retaining wall;

"waterway lot" means any privately owned land or lot adjoining a waterway.

## 1.4 Application

This local law applies within the district of the City of Cockburn.



## **PART 2 - USE OF WATERWAYS**

Image 1 - Boundary of City of Cockburn Managed Waterways delineated by the pink outline

## 2.1 Swimming in waterway

- (1) No person shall swim in a waterway without having first obtained the written consent of the local government.
- (2) Notwithstanding sub-clause (1) a person:
  - may swim in that portion of a waterway that is within 25 metres of a beach or foreshore provided the beach or foreshore has not been designated or set aside as a locality where swimming or bathing is prohibited;
  - (b) may swim in any area of a waterway that has been designated or set aside by the local government by signs or otherwise as a swimming area; and
  - (c) may swim in any waterway with the written consent of an authorised person.

## 2.2 Fishing in waterways

A p