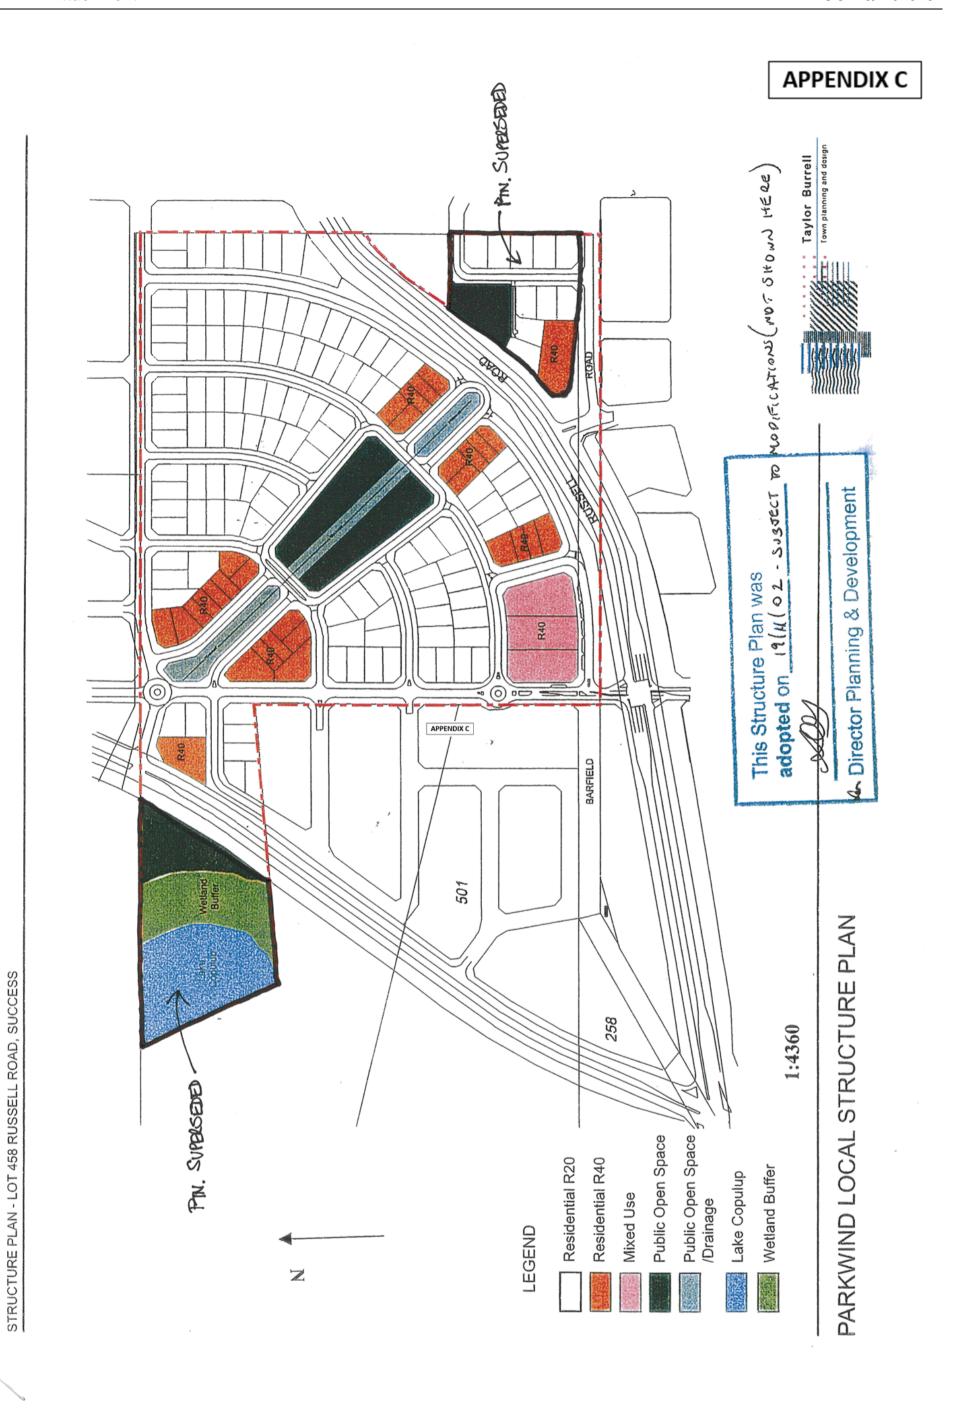

Pockets of medium density (R40) housing are positioned in high amenity locations that have a direct relationship to either the POS, adjacent public transport that runs along Hammond and Russell Roads, or the 'Mixed Use' zone land located at the intersection of Charnley Bend and Brushfoot Boulevard.

The 'Mixed Use' zone is part of a broader Neighbourhood Centre (highlighted in blue on the aerial photo below), included within Structure Plans 9A, 8C and 8D which straddle the current and former alignments of Russel Road.

Fronting its original alignment, the zone now sits one street block back from the Regional Road (fronting what is now known as Charnley Bend), as a result of Russell Road being realigned further south in the late 2000's.

A consequence of this adjustment to the regional road was the creation of two 'No Zone' portions of road reserve, that will be addressed via a separate complimentary scheme amendment.

Of note, in 2005 the northwest and southeast corners of the Structure Plan formed the subject of notable modifications.

All the land within this Structure Plan is proposed to be rezoned and/or reclassified from the 'Development' zone to the correlating zones and/or reserves identified on the Structure Plan map shown in **Appendix C and D**.

This amendment proposes to rationalise all of Structure Plan 8D into the Scheme, except for the 'Mixed Business' site. Given the nature of the established development outcome and the zoning of surrounding land, a 'Mixed Use' zoning is considered more appropriate than 'Mixed Business' (for which TPS3 allows uses more akin to a Light Industrial zoning).

As the desired zoning does not directly match the zoning of the approved Structure Plan, rationalisation of this area will occur via a separate 'standard' scheme amendment (Amendment #165) that will be advertised for public comment.

As standard amendments typically involve a longer statutory process, revocation of the remaining portions of this Structure Plan will be sought through that proposal.

All other land is proposed to be rezoned and/or reclassified from the 'Development' zone to the correlating zones and/or reserves identified on the Structure Plan map shown in **Appendix E**.