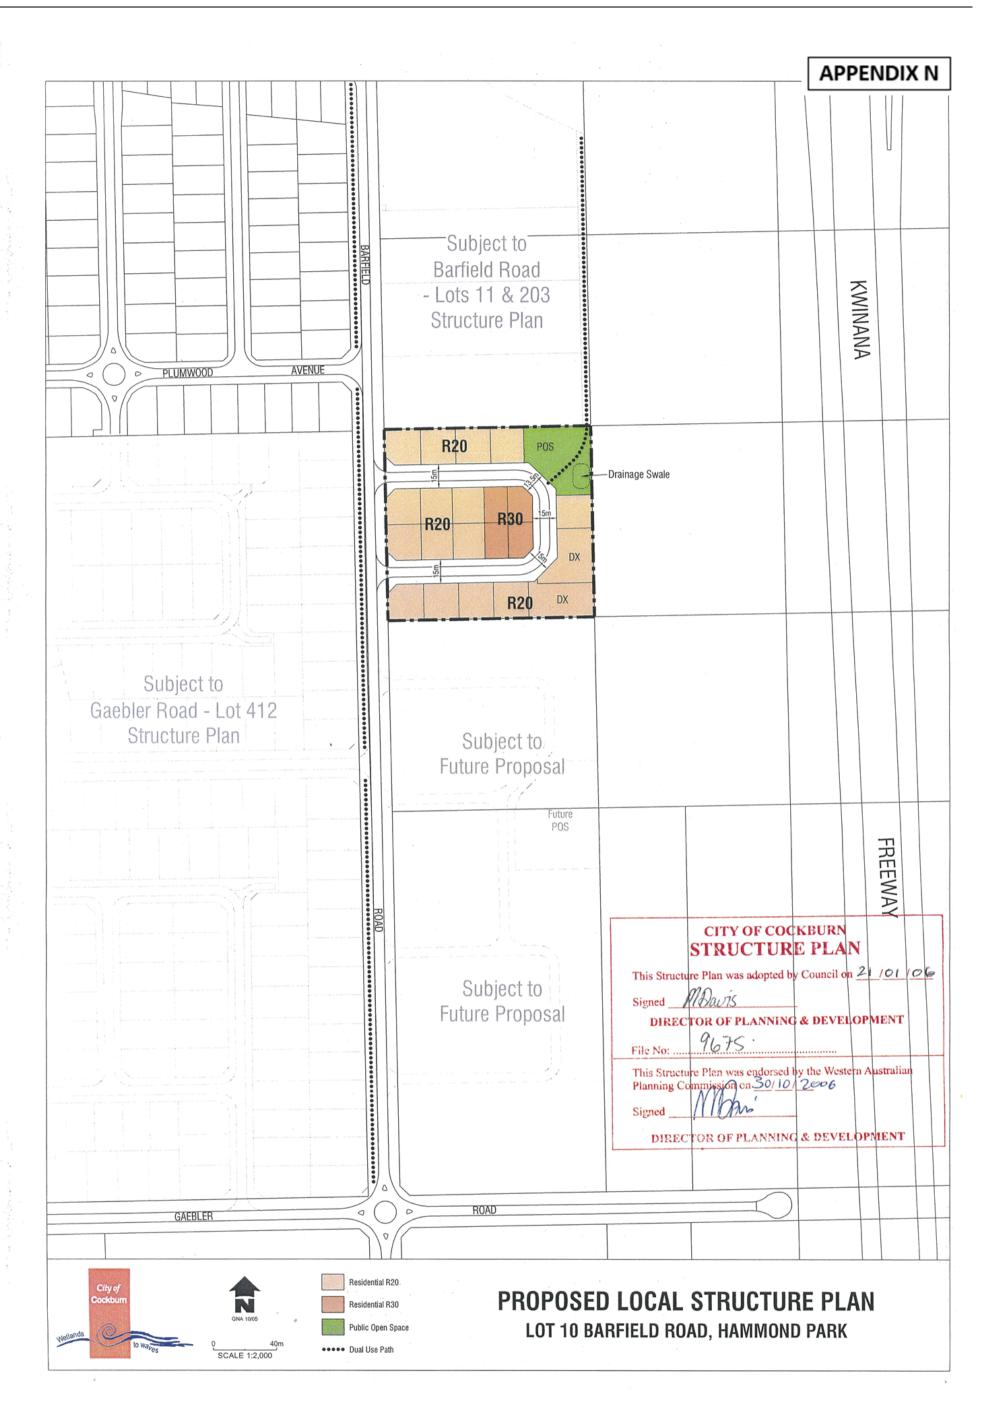

All this land is proposed to be rezoned and/or reclassified from the 'Development' zone to the correlating zones and reserves identified on the Structure Plan map shown in **Appendix N**.

41 of 524

Located in the northeast corner of DA9, abutting the southern edge of Russell Road opposite the Aubin Grove Train Station, this Structure Plan identifies all the developable land for medium residential density (R40) housing.

A large POS reserve (which in conjunction with Structure Plan 8E protects a large conservation category wetland within Baler Reserve), is shown over the western third of the site, inclusive of a dual use path connection that leads towards the Aubin Grove Railway Station.