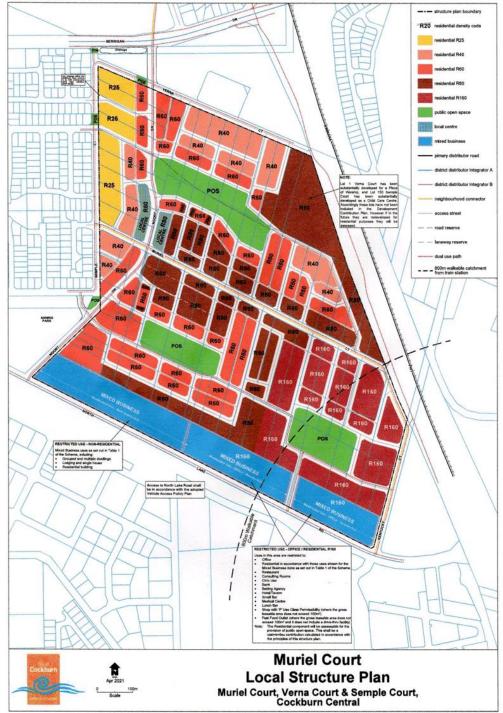

## 4.1 State Planning Framework

The entirety of DA 8 and DA 9 is identified in the *South Metropolitan Peel Sub-Regional Planning Framework* and zoned 'Urban' under the Metropolitan Region Scheme.

## 4.2 City of Cockburn Local Planning Framework

Under TPS3, the area is zoned 'Development' and identified on the Scheme Map and in Table 9 of the Scheme Text as Development Areas 8 and 9.

The purpose of the 'Development' zone is to trigger the requirement for a Structure Plan to guide further subdivision and/or development.