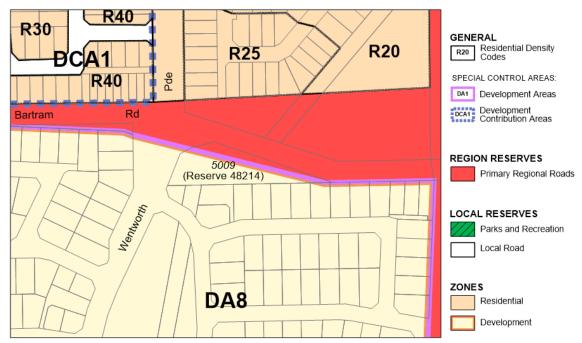

Bounded by Hammond Road on the west, Cotter Loop to the north, Brushfoot Boulevard to the east and Charnley Bend to the south, this Structure Plan identifies local roads, and an area of POS (Purslane Park) in the south-west corner adjacent Hammond Road, primarily servicing low residential density (R20) housing.

Pockets of R25 housing are located in high amenity locations that have a direct relationship to POS, or the 'Mixed Business' (R40) site located in the south-east corner, which has ultimately been entirely developed for medium density grouped housing in accordance with a 2004 approved Local Development Plan.

This amendment proposes to rationalise all of Structure Plan 8D into the Scheme, except for the 'Mixed Business' site. Given the nature of the established development outcome and the zoning of surrounding land, a 'Mixed Use' zoning is considered more appropriate than 'Mixed Business' (for which TPS3 allows uses more akin to a Light Industrial zoning).

As the desired zoning does not directly match the zoning of the approved Structure Plan, rationalisation of this area will occur via a separate 'standard' scheme amendment (Amendment #165) that will be advertised for public comment.

As standard amendments typically involve a longer statutory process, revocation of the remaining portions of this Structure Plan will be sought through that proposal.

All other land is proposed to be rezoned and/or reclassified from the 'Development' zone to the correlating zones and/or reserves identified on the Structure Plan map shown in **Appendix E**.