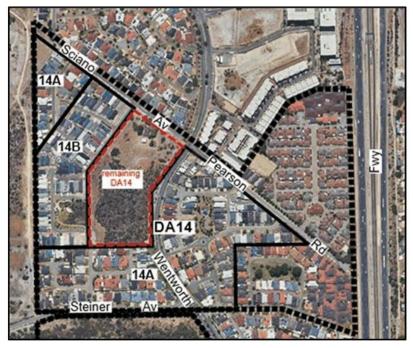

## Lot 458 Baler Court, Hammond Park (8G

Located on the south-eastern corner of DA8, straddling Russell Road into DA9, this Structure Plan identifies a local road network and a POS reserve on the eastern side (which in conjunction with Structure Plan 9E protects a large conservation category wetland within Baler Reserve), servicing primarily low residential density (R20-R25) housing.

Pockets of medium (R40) residential density abut the public transport route along Russell Road. All the area is developed apart from the triangle R40 lot on the southern side of Russell Road, which forms the subject of an approved Child Care Premises issued by the Metro Outer Joint Development Assessment Panel in February 2023.

All the land within this Structure Plan is proposed to be rezoned and/or reclassified from the 'Development' zone to the correlating zones and/or reserves identified on the Structure Plan map shown in **Appendix G**.