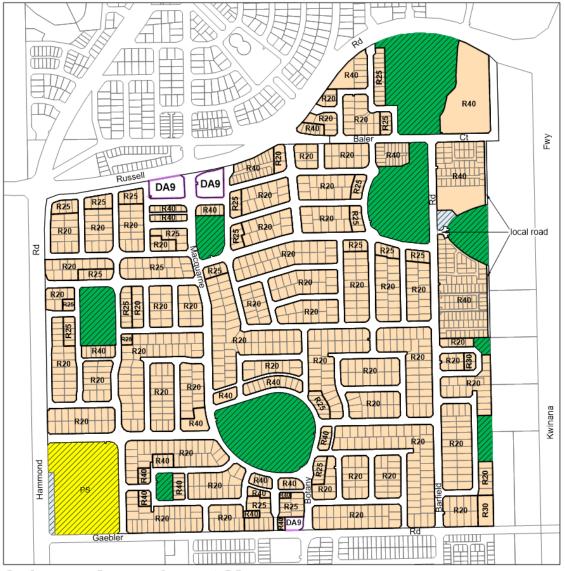

## Development Areas 8 and 9

Development Area 8 and 9 (DA8 and DA9) were initially created when District Zoning Scheme No.2 (DZS2) was first gazetted in February 1992 and were carried through to TPS3 when it was first gazetted in December 2002.

As there remain portions of DA8 yet to be subdivided or developed, and may form the subject of future structure proposals, complete deletion of DA8 and its special provisions are not proposed at this time, rather just a reduction to the extent of the DA8 special control area boundary to reflect the outcome of this proposal. However, some of the provisions may be deleted as part of Scheme Amendment #165.

Similarly, as there are portions of DA9 (and DA8) that from the subject of Scheme Amendment #165, complete deletion of DA9 and its special provisions are not proposed at this time, rather just a reduction to the extent of the DA9 special control area boundary to reflect the outcome of this proposal.

The extent of DA 8 and 9 (thick black dotted line), this scheme amendment proposal (red solid line), and the relevant Structure Plans are depicted on **Figures 2 and 3**:

Figure 2 - DA8 & DA9, Amendment Extent and Current endorsed Structure Plans

Figure 3 – Aerial Photograph showing extent of completed Subdivision and Development

Portions of Structure Plans 8D, 9A and 9B (outlined in yellow on **Figures 2 and 3** at the intersections of Charnley Bend and Brushfoot Boulevard, and Russell Road and Macquarie Boulevard), form the subject of a separate complimentary 'standard' Scheme Amendment (#165).

Structure Plans 8L and 8M (outlined in blue on **Figures 2 and 3**), are undeveloped and are expected to form the subject of new or amended Structure Plan proposals. On this basis they are not being rationalised by this proposal and will retain their existing 'Development' zoning.

## Development Area 8

As there remain portions of DA8 yet to be subdivided or developed, and may form the subject of future structure proposals, deletion of DA8 and its special provisions are not proposed at this time, rather just a reduction to the extent of the DA8 special control area boundary to reflect the outcome of this proposal. However, some of the provisions may be deleted as part of Scheme Amendment #165.

## Development Area 9

Deletion of DA9 and its special provisions are not proposed at this time, rather just a reduction to the extent of the DA9 special control area boundary to reflect the outcome of this proposal. It is anticipated that DA9 will be completely deleted as part of Scheme Amendment #165.