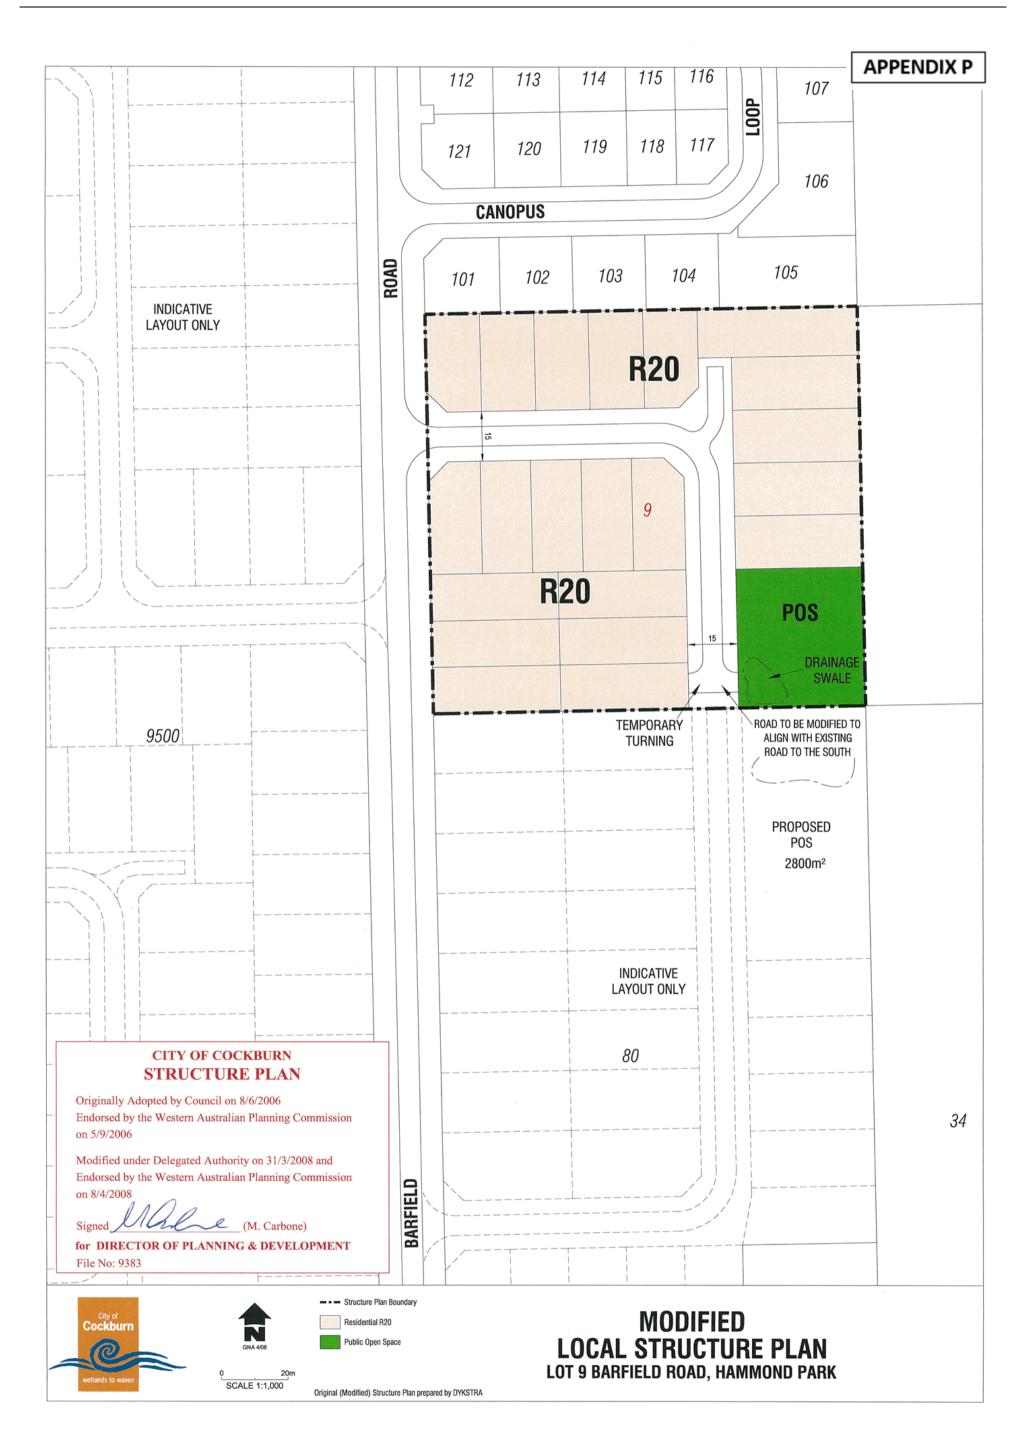

All this land is proposed to be rezoned and/or reclassified from the 'Development' zone to the correlating zones and reserves identified on the Structure Plan map shown in **Appendix O**.

Also located mid-way along the eastern boundary of DA9 between Barfield Road and the high-voltage powerline corridor running along the western edge of the Kwinana Freeway (immediately south Structure Plan 9D), this Structure Plan identifies one new local road (Mohan Loop) servicing low residential density (R20) housing with a small POS reserve (Mohan Park) incorporating an integrated drainage swale in the southeast corner.

All this land is proposed to be rezoned and/or reclassified from the 'Development' zone to the correlating zones and reserves identified on the Structure Plan map shown in **Appendix P**.

Located in the southeast corner of DA9 between Barfield Road, Gaebler Road and the high-voltage powerline corridor running along the western edge of the Kwinana Freeway, this structure plan identifies one new local road (southern extension of Mohan Loop), servicing primarily low residential density (R20) housing.