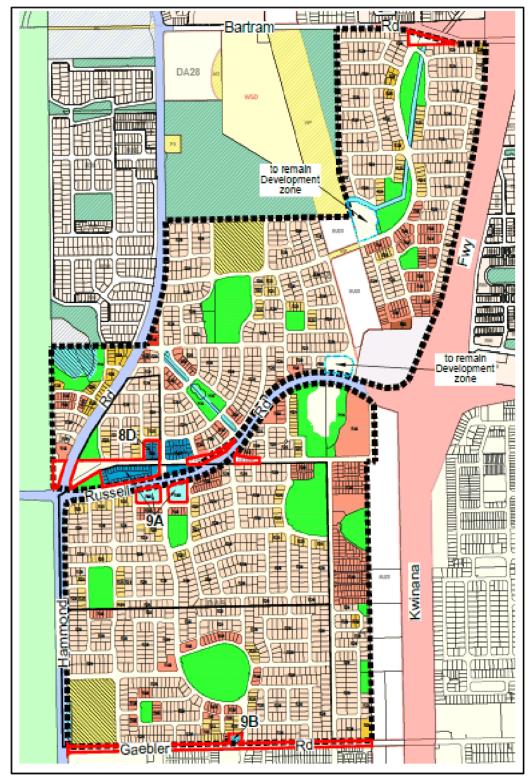

The extent of DA 8 and 9 (thick black dotted line), this scheme amendment proposal (red solid line), and the relevant Structure Plans are depicted on **Figures 2 and 3**:

Figure 2 - DA8 & DA9, Amendment Extent and Current endorsed Structure Plans

Figure 3 – Aerial Photograph showing extent of completed Subdivision and Development

Portions of Structure Plans 8D, 9A and 9B (outlined in yellow on **Figures 2 and 3** at the intersections of Charnley Bend and Brushfoot Boulevard, and Russell Road and Macquarie Boulevard), form the subject of a separate complimentary 'standard' Scheme Amendment (#165).

Structure Plans 8L and 8M (outlined in blue on **Figures 2 and 3**), are undeveloped and are expected to form the subject of new or amended Structure Plan proposals. On this basis they are not being rationalised by this proposal and will retain their existing 'Development' zoning.