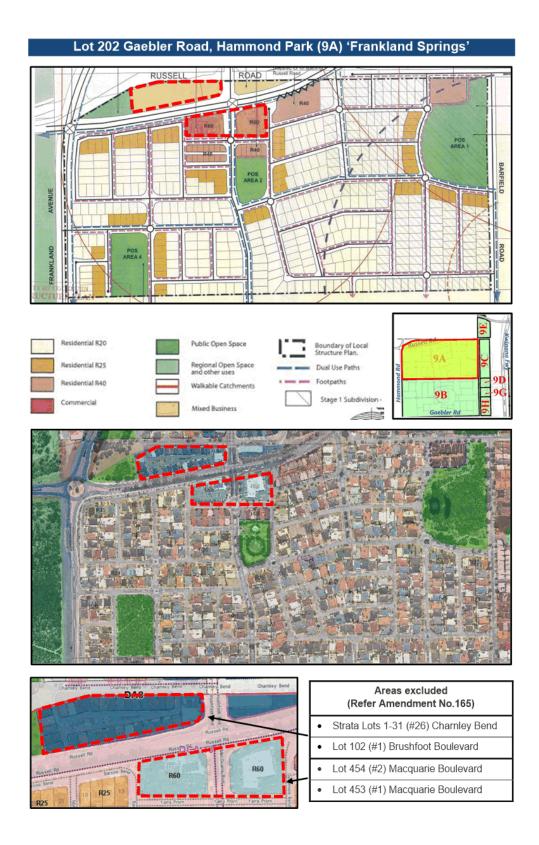

Pockets of medium density (R40) housing are located in high amenity locations that have a direct relationship to POS or the Neighbourhood Centre located at the intersection of Macquarie / Brushfoot Boulevards and Russell Road.

This amendment proposes to rationalise all of Structure Plan 9A into the Scheme, except for the Neighbourhood Centre and the Mixed Business land located on the western side of Macquarie Boulevard.

This is because neither a 'Commercial' or 'Neighbourhood Centre' zone currently exist in TPS3, and the majority of the 'Mixed Business' land has been developed for Residential (Grouped Dwelling) purposes, a 'Mixed Use' zoning is considered more appropriate for theses landholdings.

Rationalisation of these areas (including revocation of the remaining portion of the LSP) will occur via a separate 'standard' scheme amendment (Amendment #165) that will be advertised for public comment.

All other land is proposed to be rezoned and/or reclassified from the 'Development' zone to the correlating zones and/or reserves identified on the Structure Plan map shown in **Appendix J**.

Area excluded (refer Amendment No.165)