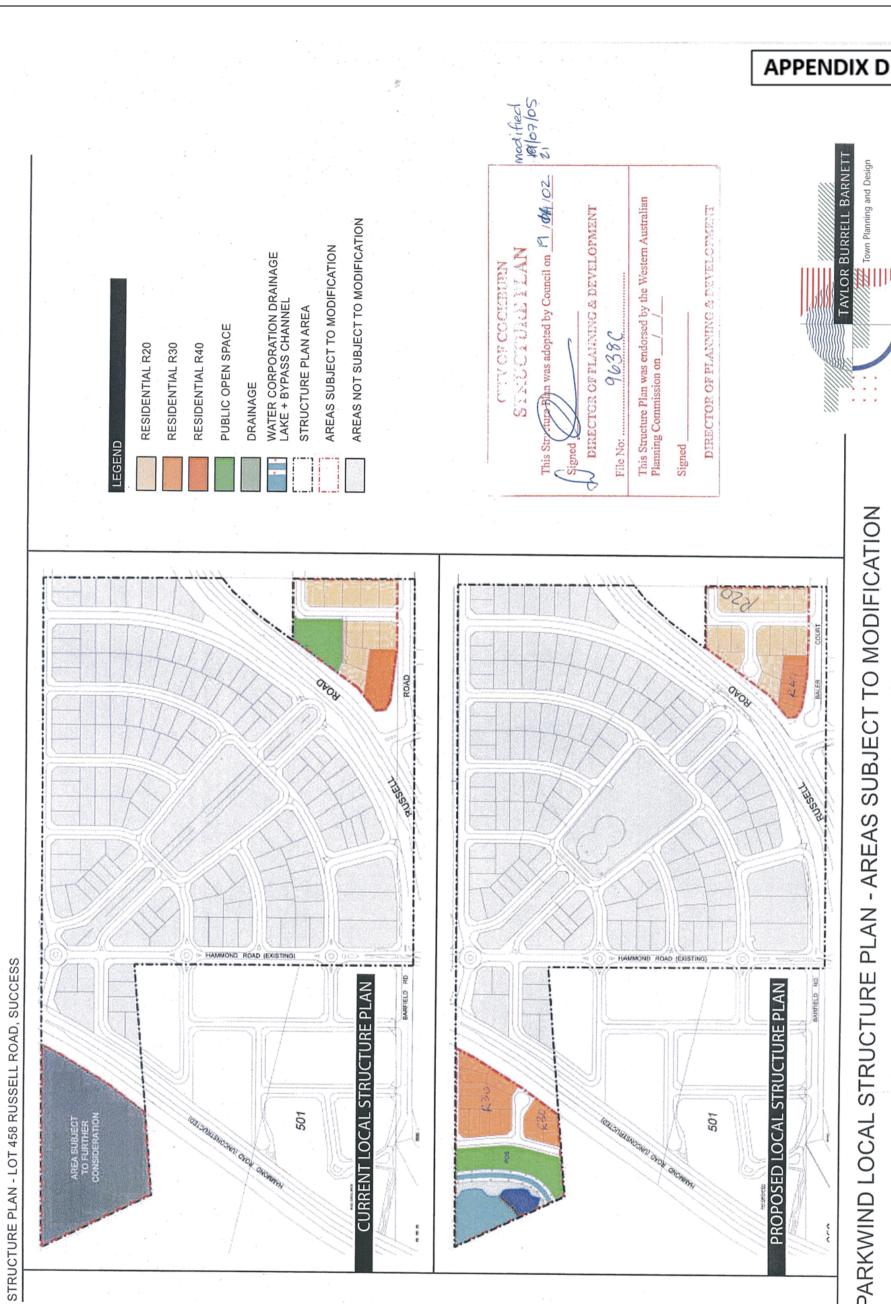

This amendment proposes to rationalise all of Structure Plan 8D into the Scheme, except for the 'Mixed Business' site. Given the nature of the established development outcome and the zoning of surrounding land, a 'Mixed Use' zoning is considered more appropriate than 'Mixed Business' (for which TPS3 allows uses more akin to a Light Industrial zoning).

As the desired zoning does not directly match the zoning of the approved Structure Plan, rationalisation of this area will occur via a separate 'standard' scheme amendment (Amendment #165) that will be advertised for public comment.

As standard amendments typically involve a longer statutory process, revocation of the remaining portions of this Structure Plan will be sought through that proposal.

All other land is proposed to be rezoned and/or reclassified from the 'Development' zone to the correlating zones and/or reserves identified on the Structure Plan map shown in **Appendix E**.

This amendment proposes to rationalise all of Structure Plan 9A into the Scheme, except for the Neighbourhood Centre and the Mixed Business land located on the western side of Macquarie Boulevard.

This is because neither a 'Commercial' or 'Neighbourhood Centre' zone currently exist in TPS3, and the majority of the 'Mixed Business' land has been developed for Residential (Grouped Dwelling) purposes, a 'Mixed Use' zoning is considered more appropriate for theses landholdings.

Rationalisation of these areas (including revocation of the remaining portion of the LSP) will occur via a separate 'standard' scheme amendment (Amendment #165) that will be advertised for public comment.

All other land is proposed to be rezoned and/or reclassified from the 'Development' zone to the correlating zones and/or reserves identified on the Structure Plan map shown in **Appendix J**.

Area excluded (refer Amendment No.165)