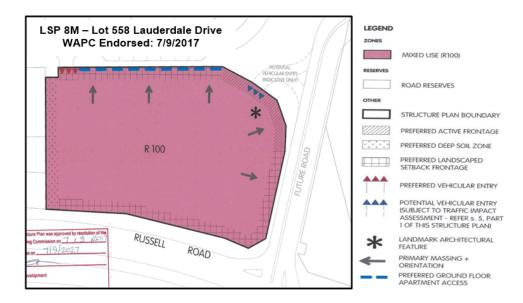

Located in the southern-most portion adjacent Russell Road (west of the Train Station Car Park), Lot 558 (#19) Lauderdale Drive, forms the subject of a separate, more recent Structure Plan (8M).

Despite being endorsed in September 2017, development of this site for Mixed Use (R100) purposes has not yet occurred, with the landowner recently approaching the City regarding modification (or preparation of a new LSP) to subdivide and develop the land for transport related commercial and medium density residential housing.

Retention of LSP 8M and the 'Development' zoning of the land will facilitate consideration of such a proposal.

Located midway along the southern boundary of DA8, this Structure Plan identifies a comprehensive local road and public open space (POS) network, servicing primarily low residential density (R20) housing.