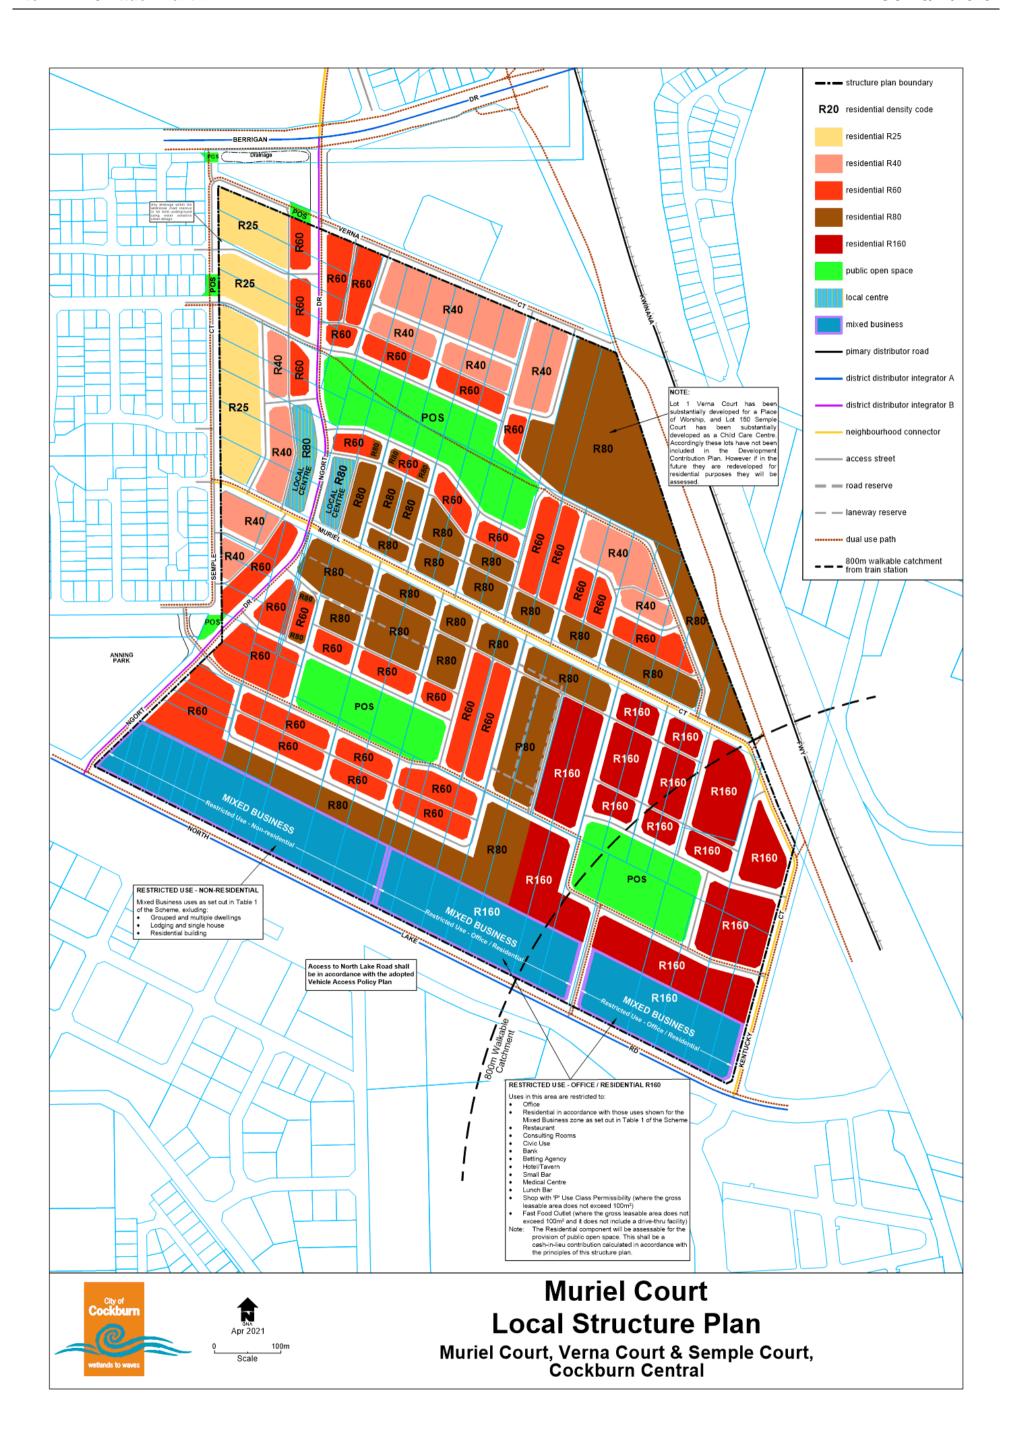

eceived one (1) submission, from DFES. A copy of the Schedule of Submissions, including officer responses to the matters raised is included (refer Attachment 5).

# **Risk Management Implications**

The Officer's recommendation considers the relevant planning matters associated with this proposal.

It is considered that the officer recommendation is appropriate.

# Advice to Proponent(s)/Submitters

The Proponent(s) and those who lodged a submission on the proposal have been advised that this matter is to be considered at the 9 November 2023 Ordinary Council Meeting.

Implications of Section 3.18(3) Local Government Act 1995

Nil

OCM 9/11/2023 Item 14.1.3 Attachment 1

# ATTACHMENT 1 - EXISTING MURIEL COURT STRUCTURE PLAN



Cockburn Central North

Item 14.1.3 Attachment 2 OCM 9/11/2023



OCM 9/11/2023 Item 14.1.3 Attachment 3





# **BUSHFIRE MANAGEMENT PLAN**

# Lot 11 & 12 Muriel Court, Cockburn Central

**City of Cockburn** 



Prepared by Ralph Smith SMITH BUSHFIRE CONSULTANTS Pty Ltd BPAD 27541 smith.consulting@bigpond.com 0458 292 280

Site visited 24 February & 26 April 2023; Report completed 6 June 2023

1

Lot 11 & 12 Muriel Court, Cockburn Central V1.2

# Bushfire management plan/Statement addressing the Bushfire Protection Criteria coversheet

| Site address: Lots 11 & 12 Muriel Court, Cockburn Central