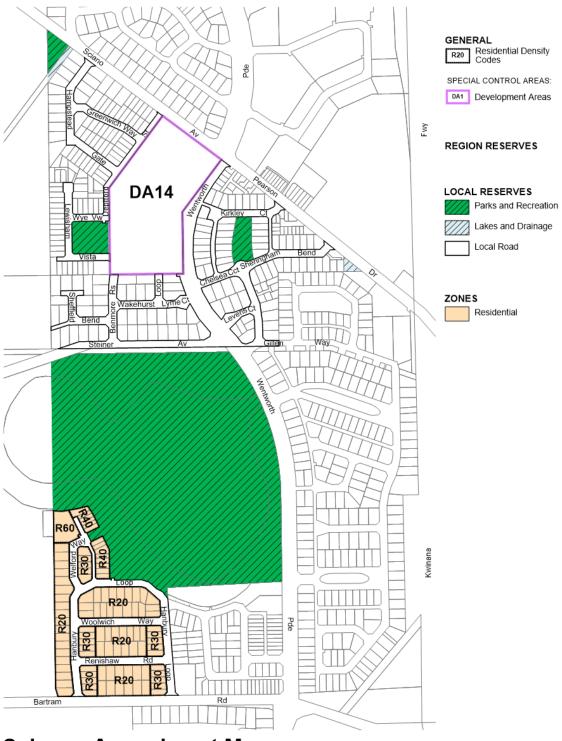

## 

Located on the north-eastern corner of DA8, this Structure Plan identifies a comprehensive local road and public open space (POS) network, servicing primarily low residential density (R20) housing.

Pockets of R25 (low) and R30 (medium) density housing are in located in high amenity locations that have a direct relationship to POS.

All the land within this Structure Plan is proposed to be rezoned and/or reclassified from the 'Development' zone to the correlating zones and/or reserves identified on the Structure Plan map shown in **Appendix A**.

LSP 8L – Lot 559 Wentworth Parade (WAPC Endorsed: 11/4/2017)

Located in the southwest corner, Lot 559 (#332) Wentworth Parade forms the subject of a separate, more recent Structure Plan (8L).

Despite being endorsed in April 2017, development of this site for Mixed Use (R100) purposes has not occurred, with the landowner recently approaching the City regarding modification (or preparation of a new LSP) to subdivide and develop the land for low-to-medium density single residential housing.

Retention of LSP 8L and the 'Development' zoning of the land will facilitate consideration of such a proposal.

## Magnolia Garden Phases 2 & 3 (8B)

Centrally located within DA8, this Structure Plan identifies a comprehensive local road and public open space (POS) network, primarily servicing single residential housing located either side of a 'Special Use' zoned high-voltage electricity transmission line corridor, that runs through the middle and breaks the structure plan into two distinctly different precincts.

The western precinct primarily contains low residential density (R20) housing, with pockets of (R25) arranged around Success Primary School (located on the corner of Wentworth Parade and Meridian Street), and Boronia and Milkwort Parks.

Housing within the eastern precinct primarily involves expansive medium (R40) density housing, with a small pocket of high (R80) density apartments located along the northern edge of the Aubin Grove Train Station car park.

All the land within this Structure Plan is proposed to be rezoned and/or reclassified from the 'Development' zone to the correlating zones and/or reserves identified on the Structure Plan map shown in **Appendix B**.

Located in the southern-most portion adjacent Russell Road (west of the Train Station Car Park), Lot 558 (#19) Lauderdale Drive, forms the subject of a separate, more recent Structure Plan (8M).

Despite being endorsed in September 2017, development of this site for Mixed Use (R100) purposes has not yet occurred, with the landowner recently approaching the City regarding modification (or preparation of a new LSP) to subdivide and develop the land for transport related commercial and medium density residential housing.

Retention of LSP 8M and the 'Development' zoning of the land will facilitate consideration of such a proposal.

Located midway along the southern boundary of DA8, this Structure Plan identifies a comprehensive local road and public open space (POS) network, servicing primarily low residential density (R20) housing.