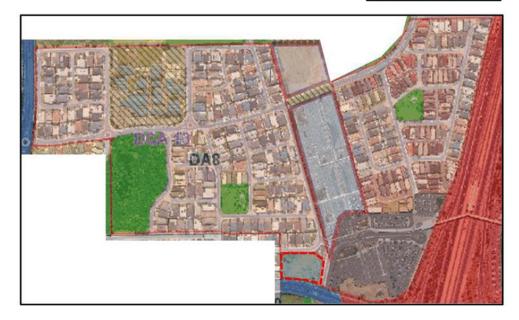

The 'Mixed Use' zone is part of a broader Neighbourhood Centre (highlighted in blue on the aerial photo below), included within Structure Plans 9A, 8C and 8D which straddle the current and former alignments of Russel Road.

Fronting its original alignment, the zone now sits one street block back from the Regional Road (fronting what is now known as Charnley Bend), as a result of Russell Road being realigned further south in the late 2000's.

A consequence of this adjustment to the regional road was the creation of two 'No Zone' portions of road reserve, that will be addressed via a separate complimentary scheme amendment.

Of note, in 2005 the northwest and southeast corners of the Structure Plan formed the subject of notable modifications.