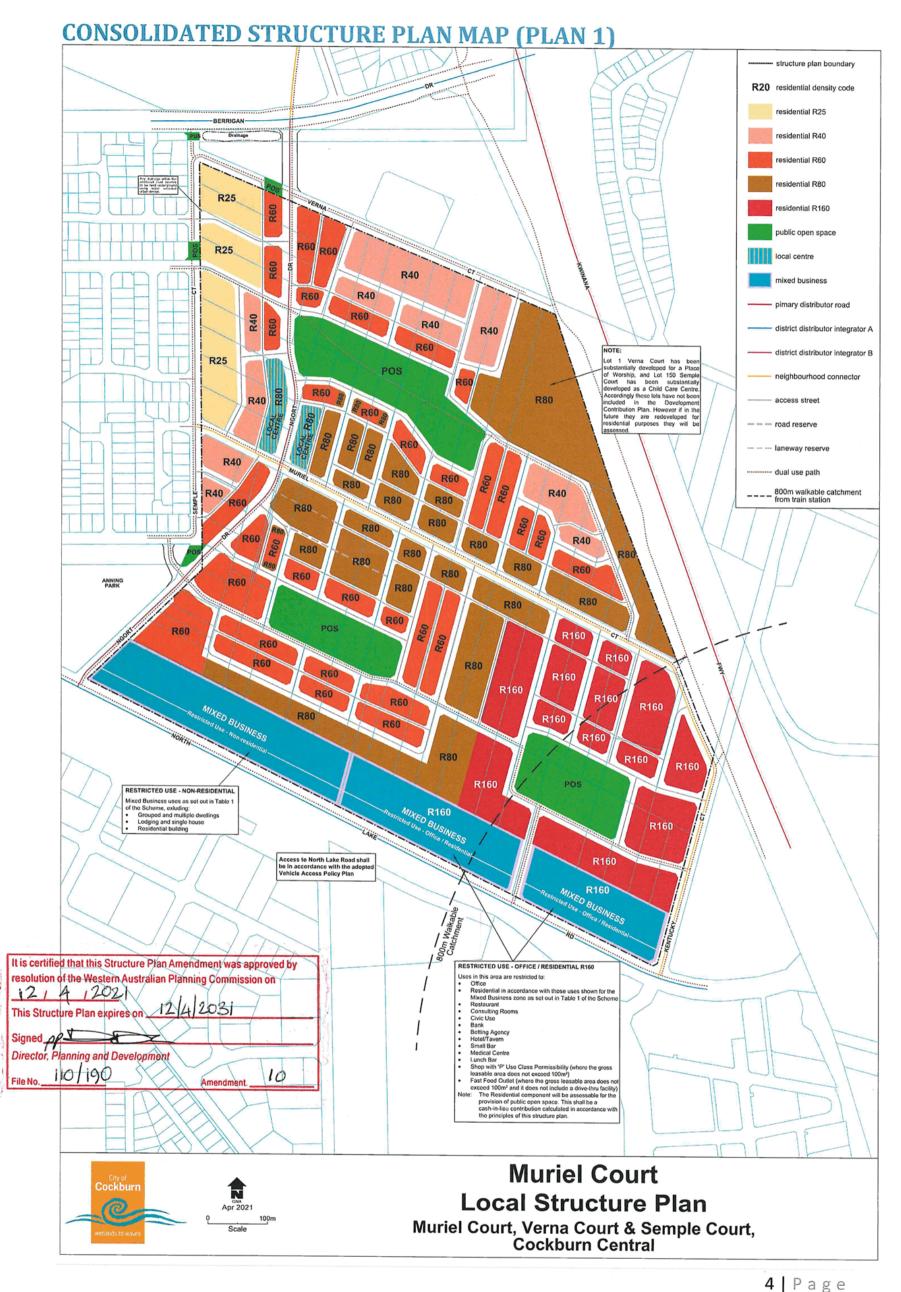

ing period; and

119 of 524

OCM 9/11/2023 Item 14.1.3

The City received one (1) submission, from DFES. A copy of the Schedule of Submissions, including officer responses to the matters raised is included (refer Attachment 5).

# **Risk Management Implications**

The Officer's recommendation considers the relevant planning matters associated with this proposal.

It is considered that the officer recommendation is appropriate.

# Advice to Proponent(s)/Submitters

The Proponent(s) and those who lodged a submission on the proposal have been advised that this matter is to be considered at the 9 November 2023 Ordinary Council Meeting.

Implications of Section 3.18(3) Local Government Act 1995

Nil

OCM 9/11/2023 Item 14.1.3 Attachment 1

# ATTACHMENT 1 - EXISTING MURIEL COURT STRUCTURE PLAN



Cockburn Central North

Item 14.1.3 Attachment 2 OCM 9/11/2023



OCM 9/11/2023 Item 14.1.3 Attachment 3





# **BUSHFIRE MANAGEMENT PLAN**

# Lot 11 & 12 Muriel Court, Cockburn Central

**City of Cockburn** 



Prepared by Ralph Smith SMITH BUSHFIRE CONSULTANTS Pty Ltd BPAD 27541 smith.consulting@bigpond.com 0458 292 280

Site visited 24 February & 26 April 2023; Report completed 6 June 2023

1

Lot 11 & 12 Muriel Court, Cockburn Central V1.2

# Bushfire management plan/Statement addressing the Bushfire Protection Criteria coversheet

| Site address: Lots 11 & 12 Muriel Court, Cockburn Central