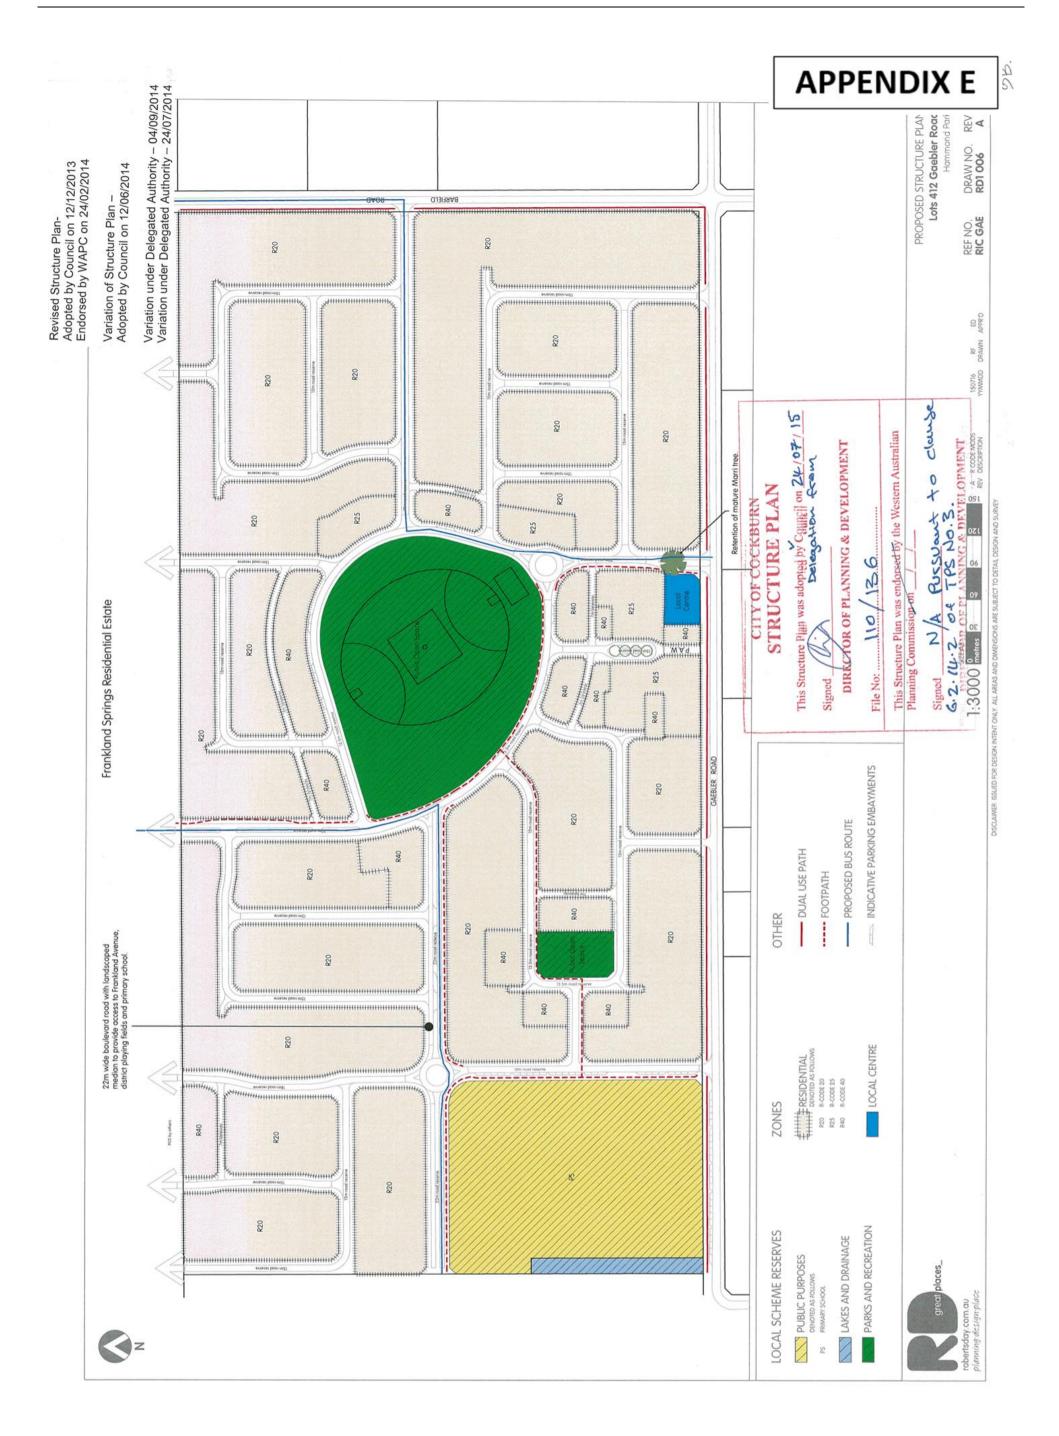

Pockets of medium density (R40) housing are located in high amenity locations that have a direct relationship to POS or the Neighbourhood Centre located at the intersection of Macquarie / Brushfoot Boulevards and Russell Road.

This amendment proposes to rationalise all of Structure Plan 9A into the Scheme, except for the Neighbourhood Centre and the Mixed Business land located on the western side of Macquarie Boulevard.

This is because neither a 'Commercial' or 'Neighbourhood Centre' zone currently exist in TPS3, and the majority of the 'Mixed Business' land has been developed for Residential (Grouped Dwelling) purposes, a 'Mixed Use' zoning is considered more appropriate for theses landholdings.

Rationalisation of these areas (including revocation of the remaining portion of the LSP) will occur via a separate 'standard' scheme amendment (Amendment #165) that will be advertised for public comment.

All other land is proposed to be rezoned and/or reclassified from the 'Development' zone to the correlating zones and/or reserves identified on the Structure Plan map shown in **Appendix J**.

Area excluded (refer Amendment No.165)