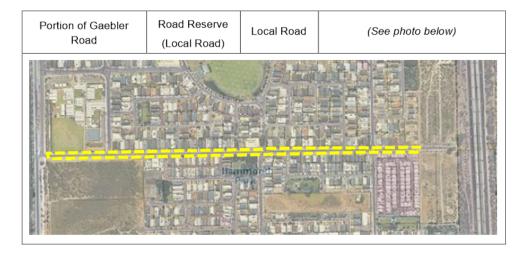

Fronting its original alignment, the zone now sits one street block back from the Regional Road (fronting what is now known as Charnley Bend), as a result of Russell Road being realigned further south in the late 2000's.

A consequence of this adjustment to the regional road was the creation of two 'No Zone' portions of road reserve, that will be addressed via a separate complimentary scheme amendment.

Of note, in 2005 the northwest and southeast corners of the Structure Plan formed the subject of notable modifications.