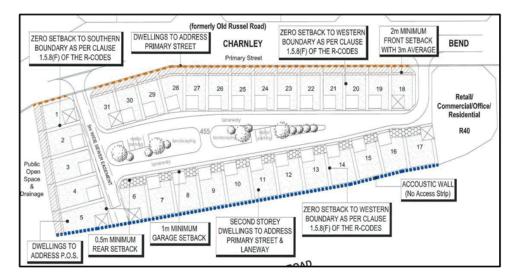

Pockets of medium density (R40) housing are positioned in high amenity locations that have a direct relationship to either the POS, adjacent public transport that runs along Hammond and Russell Roads, or the 'Mixed Use' zone land located at the intersection of Charnley Bend and Brushfoot Boulevard.

The 'Mixed Use' zone is part of a broader Neighbourhood Centre (highlighted in blue on the aerial photo below), included within Structure Plans 9A, 8C and 8D which straddle the current and former alignments of Russel Road.

Fronting its original alignment, the zone now sits one street block back from the Regional Road (fronting what is now known as Charnley Bend), as a result of Russell Road being realigned further south in the late 2000's.

A consequence of this adjustment to the regional road was the creation of two 'No Zone' portions of road reserve, that will be addressed via a separate complimentary scheme amendment.

Of note, in 2005 the northwest and southeast corners of the Structure Plan formed the subject of notable modifications.

All the land within this Structure Plan is proposed to be rezoned and/or reclassified from the 'Development' zone to the correlating zones and/or reserves identified on the Structure Plan map shown in **Appendix C and D**.