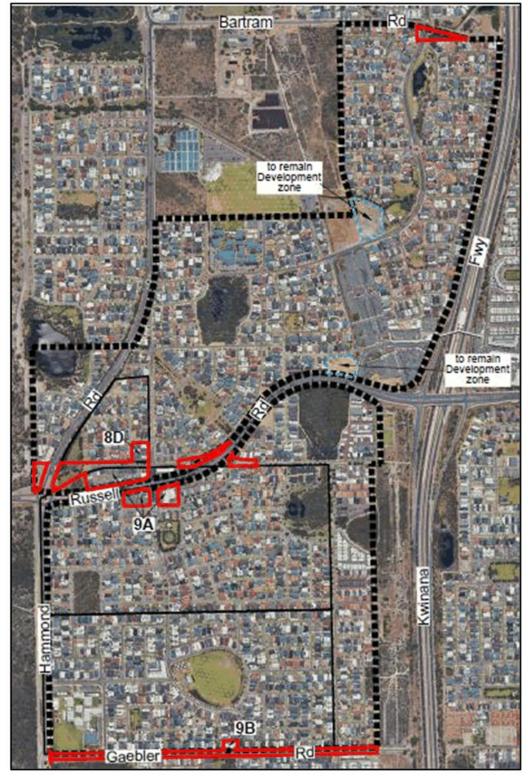

Figure 3 – Aerial Photograph showing extent of completed Subdivision and Development

Portions of Structure Plans 8D, 9A and 9B (outlined in yellow on **Figures 2 and 3** at the intersections of Charnley Bend and Brushfoot Boulevard, and Russell Road and Macquarie Boulevard), form the subject of a separate complimentary 'standard' Scheme Amendment (#165).

Structure Plans 8L and 8M (outlined in blue on **Figures 2 and 3**), are undeveloped and are expected to form the subject of new or amended Structure Plan proposals. On this basis they are not being rationalised by this proposal and will retain their existing 'Development' zoning.