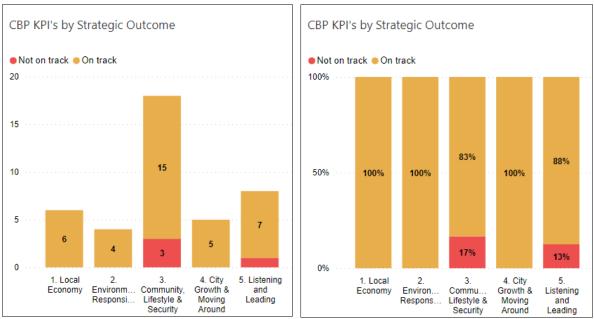

# Report

The CBP KPIs track delivery of the CBP items.

Accountability for the CBP KPIs is allocated to the Executive of the City responsible for delivering the item.

In addition, responsibility then cascades to a Senior Leadership Team (SLT) member, being a direct report to an Executive officer.

The Q1 status report on the progress of the KPIs for FY24 (1 July 2023 to 30 September 2023) has been provided (refer to Attachment 1).

The Q1 progress is presented for the annual KPIs (Table 1) and the Q1 milestones (Table 2).

Table 1: CBP KPI Progress Summary

| CBP KPI's           | COMPLETE |    | ON TI | RACK | NOT ON | TOTAL |    |
|---------------------|----------|----|-------|------|--------|-------|----|
| Overall<br>Progress | 0        | 0% | 37    | 90%  | 4      | 10%   | 41 |



Figure 1: CBP Annual KPI Progress by Strategic Community Plan

# In summary:

- The majority (90%) are on track
- 10% of KPIs are not on track.

There is sufficient time for KPIs "not on track" to be completed.

KPIs that are not on track should be closely monitored to ensure appropriate progress.

At Q1 the overall KPI progress is not always significantly meaningful due to the early stages of project delivery.

KPI timelines may change, or external market conditions and internal resourcing may positively or negatively impact KPI delivery.

The Q1 (refer Table 2) are more representative of current KPI delivery.

**Table 2: CBP Q1 Milestone Summary** 

| CBP KPI's     | COMF   | PLETE | ON T | RACK | INCOM | TOTAL |    |
|---------------|--------|-------|------|------|-------|-------|----