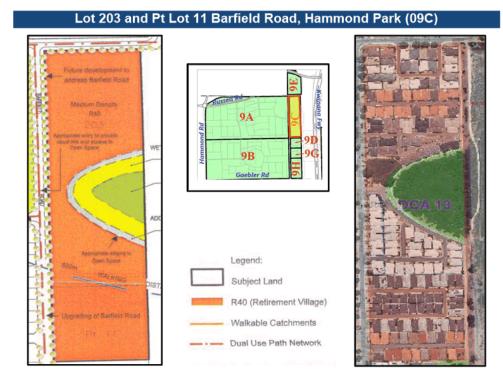

All other land is proposed to be rezoned and/or reclassified from the 'Development' zone to the correlating zones and reserves identified on the Structure Plan's map shown in **Appendix K**.

Located mid-way along the eastern boundary of DA9, between Barfield Road and the high-voltage powerline corridor running along the western edge of the Kwinana Freeway, this Structure Plan identifies the preservation of a wetland within an area of POS (Barfield Reserve) located mid-way along its eastern boundary.

The balance of the area is identified for medium residential density (R40) housing without the provision of any public roads. Although the LSP suggests it may be suitable for development as a Retirement Village, the land has been entirely developed for unrestricted single and grouped dwellings.

The majority of the land within this Structure Plan is proposed to be rezoned from the 'Development' zone to the correlating zones identified on the Structure Plan map shown in **Appendix L**.

The only exceptions are slight adjustments to the Local Reserves, which have been refined to match their final tenure (refer Deposited Plan #45457 at **Appendix M**), and developed use as described in the following table:

| Subject Land                           | Existing Use & Tenure             | Proposed Local<br>Reservation |
|----------------------------------------|-----------------------------------|-------------------------------|
| Reserve #48736 / Lot 105 Barfield Road | Recreation & Conservation         | Parks and Recreation          |
| Reserve #48651 / Lot 113 Barfield Road | Drainage                          | Lakes and Drainage            |
| Reserve #51635 / Lot 110 Barfield Road | Right of Way                      | Local Road                    |
| Lots 111 and 112 Barfield Road         | Firebreak / Pedestrian Access Way | Local Road                    |