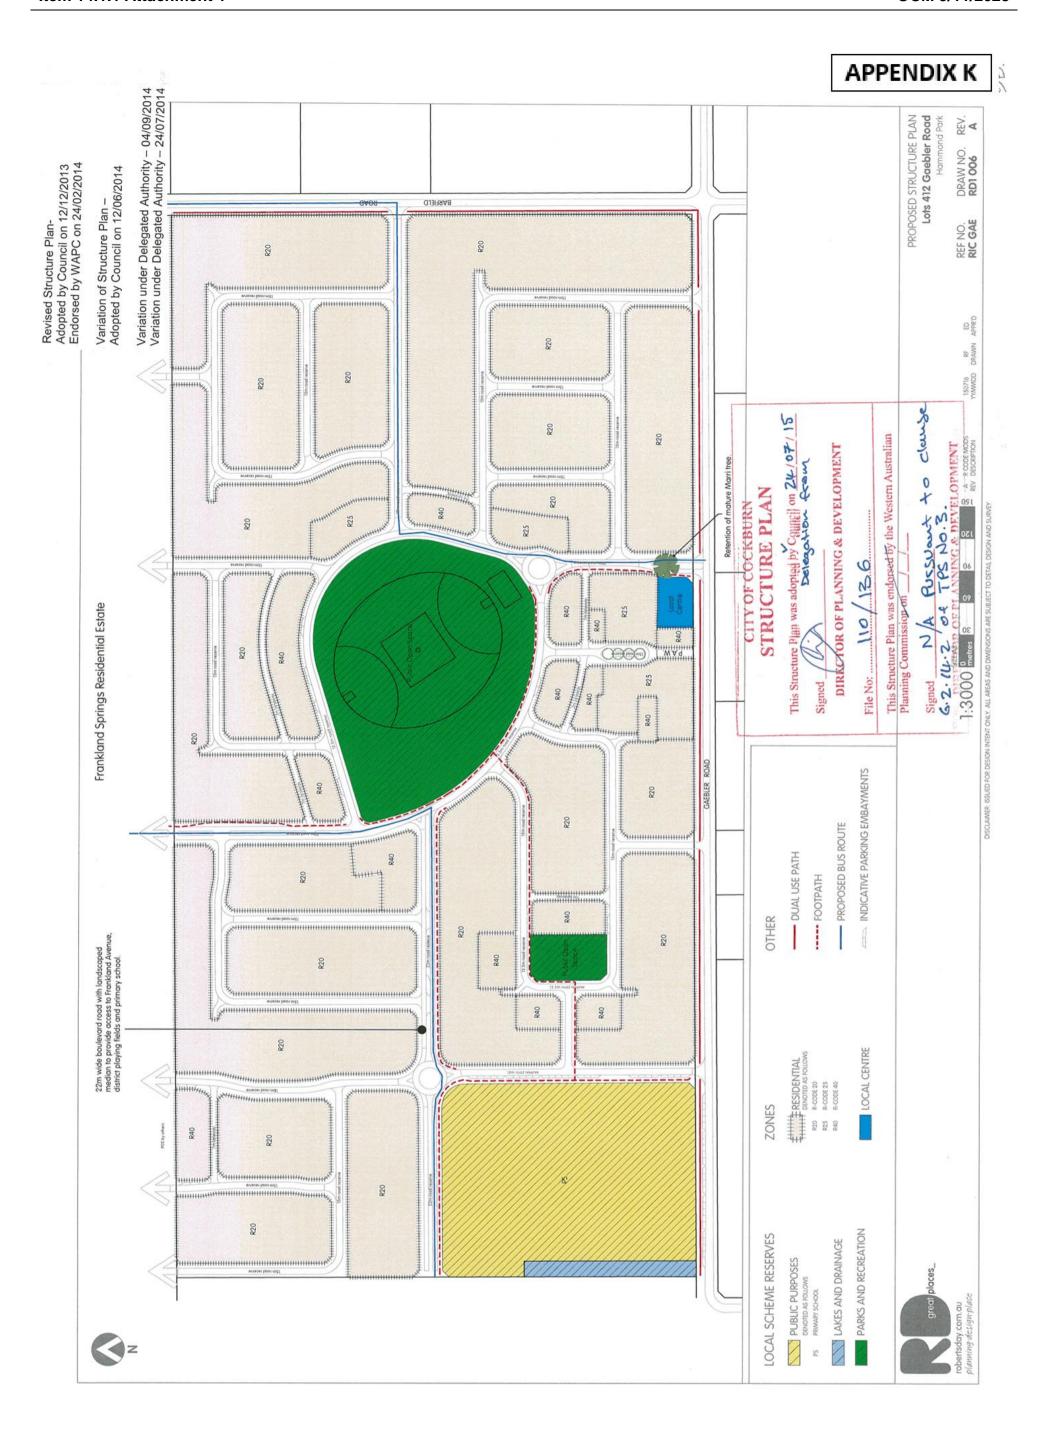

Strata Lots 1-16 (#53) Gaebler Road

Encompassing most of the southern half of DA9, this structure plan identifies a comprehensive local road and POS network servicing primarily low residential density (R20-R25) housing.

Pockets of medium density (R40) housing are positioned in high amenity locations that have a direct relationship to POS, including a centrally located playing field (Botany Park).

Hammond Park Primary School is located on the south-west corner, with a linear drainage sump running along most of its western boundary with Hammond Road.

A Local Centre is identified midway along the southern boundary at the intersection of Gaebler Road and Botany Parade, however this land has been developed for 16 multiple dwellings within two separate, two-storey buildings.

To ensure the scale of any subsequent insertion of commercial use is tempered to protect the amenity of existing residents, rezoning of this land to 'Mixed Use' areas (including revocation of the remaining portion of the LSP), will form the subject of a separate amendment (Amendment #165) advertised for public comment.

All other land is proposed to be rezoned and/or reclassified from the 'Development' zone to the correlating zones and reserves identified on the Structure Plan's map shown in **Appendix K**.

Located mid-way along the eastern boundary of DA9, between Barfield Road and the high-voltage powerline corridor running along the western edge of the Kwinana Freeway, this Structure Plan identifies the preservation of a wetland within an area of POS (Barfield Reserve) located mid-way along its eastern boundary.