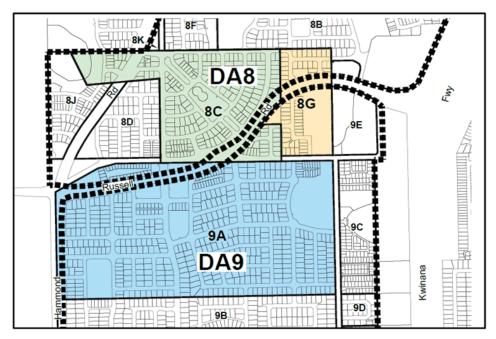

\*NB. The extent of Structure Plans 8C, 8G and 9A matched the parent lot boundaries at the time they were prepared and are partially located within both Development Areas (refer Figure 1 below).

Figure 1 - Structure Plans partially located within both Development Areas

The extent of DA 8 and 9 (thick black dotted line), this scheme amendment proposal (red solid line), and the relevant Structure Plans are depicted on **Figures 2 and 3**:

Figure 2 - DA8 & DA9, Amendment Extent and Current endorsed Structure Plans