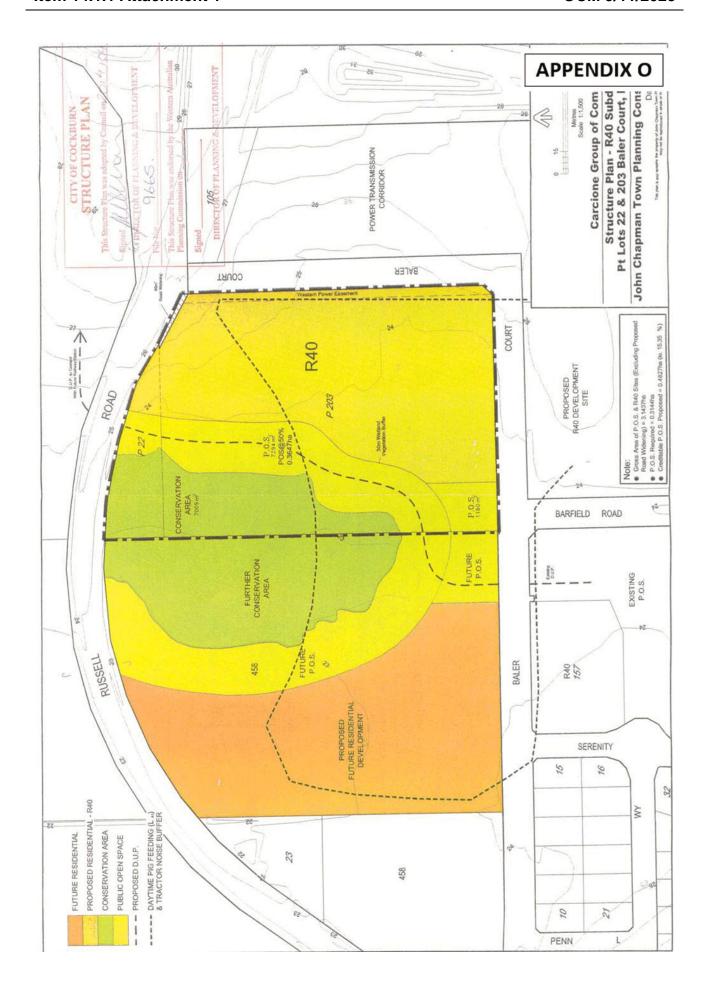

A large POS reserve (which in conjunction with Structure Plan 8E protects a large conservation category wetland within Baler Reserve), is shown over the western third of the site, inclusive of a dual use path connection that leads towards the Aubin Grove Railway Station.

All this land is proposed to be rezoned and/or reclassified from the 'Development' zone to the correlating zones and reserves identified on the Structure Plan map shown in **Appendix O**.

Also located mid-way along the eastern boundary of DA9 between Barfield Road and the high-voltage powerline corridor running along the western edge of the Kwinana Freeway (immediately south Structure Plan 9D), this Structure Plan identifies one new local road (Mohan Loop) servicing low residential density (R20) housing with a small POS reserve (Mohan Park) incorporating an integrated drainage swale in the southeast corner.