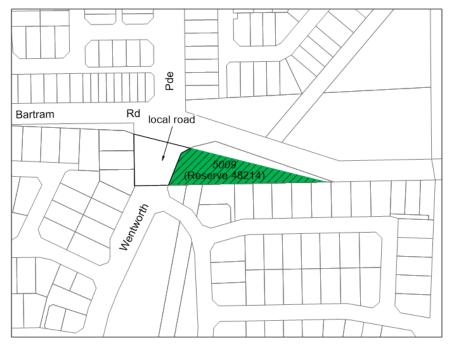

Bounded by Hammond Road on the west, Cotter Loop to the north, Brushfoot Boulevard to the east and Charnley Bend to the south, this Structure Plan identifies local roads, and an area of POS (Purslane Park) in the south-west corner adjacent Hammond Road, primarily servicing low residential density (R20) housing.

Pockets of R25 housing are located in high amenity locations that have a direct relationship to POS, or the 'Mixed Business' (R40) site located in the south-east corner, which has ultimately been entirely developed for medium density grouped housing in accordance with a 2004 approved Local Development Plan.