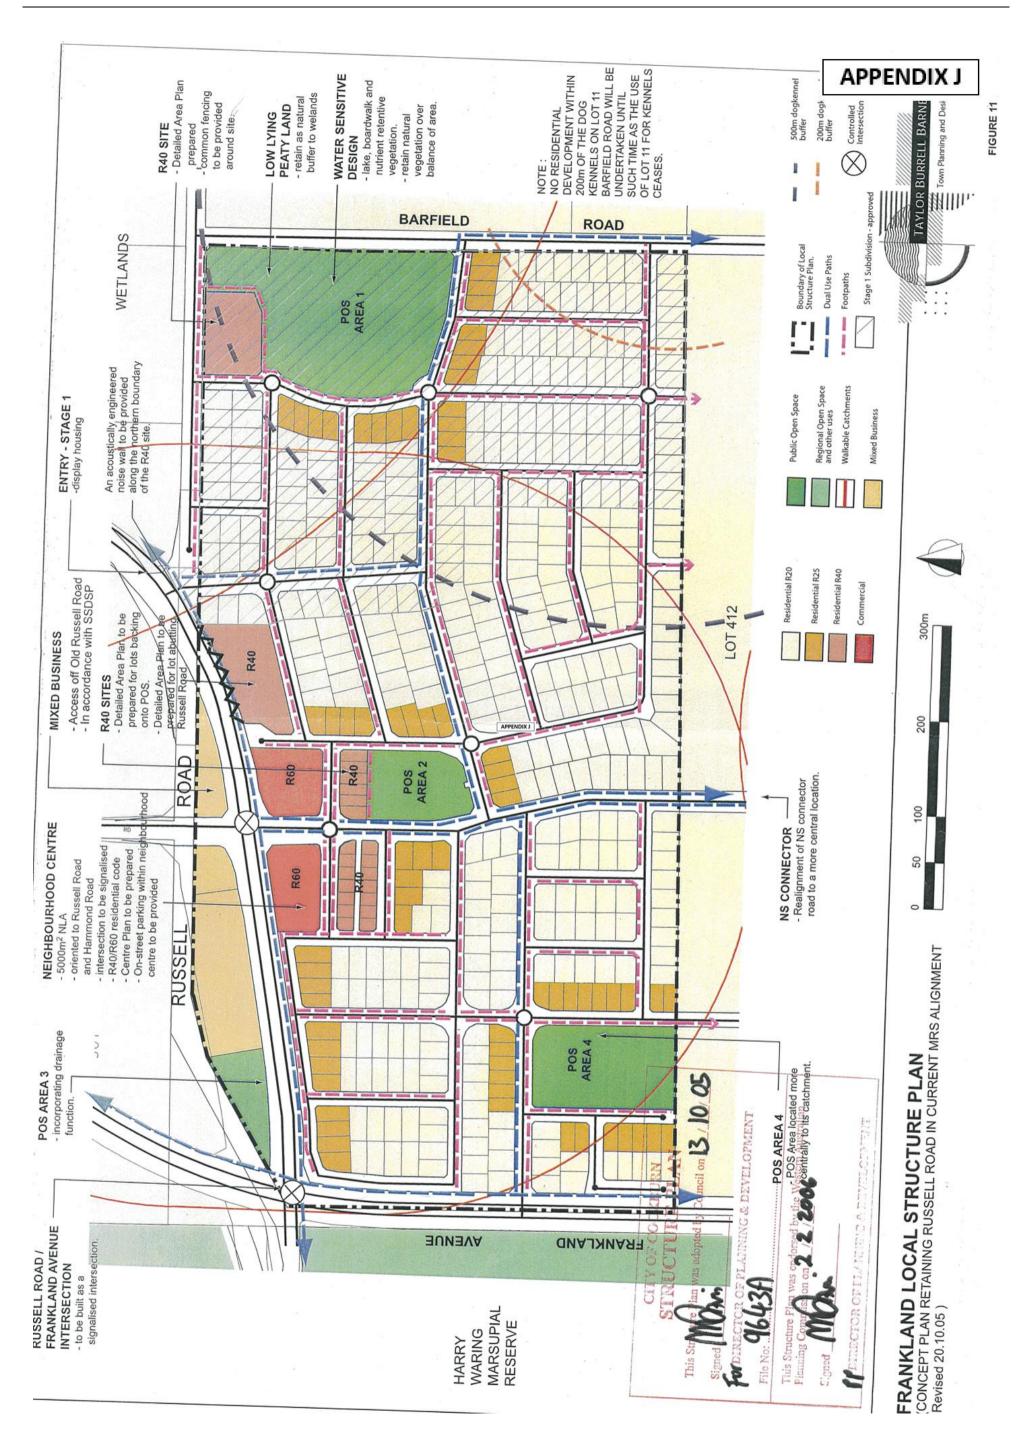

Pockets of medium density (R40) housing are located in high amenity locations that have a direct relationship to POS or the Neighbourhood Centre located at the intersection of Macquarie / Brushfoot Boulevards and Russell Road.

This amendment proposes to rationalise all of Structure Plan 9A into the Scheme, except for the Neighbourhood Centre and the Mixed Business land located on the western side of Macquarie Boulevard.

This is because neither a 'Commercial' or 'Neighbourhood Centre' zone currently exist in TPS3, and the majority of the 'Mixed Business' land has been developed for Residential (Grouped Dwelling) purposes, a 'Mixed Use' zoning is considered more appropriate for theses landholdings.

Rationalisation of these areas (including revocation of the remaining portion of the LSP) will occur via a separate 'standard' scheme amendment (Amendment #165) that will be advertised for public comment.

All other land is proposed to be rezoned and/or reclassified from the 'Development' zone to the correlating zones and/or reserves identified on the Structure Plan map shown in **Appendix J**.

Area excluded (refer Amendment No.165)