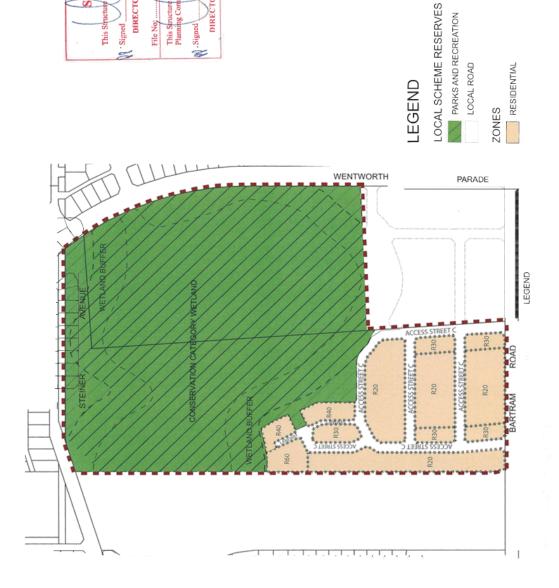

## Lot 458 Baler Court, Hammond Park (8G

Located on the south-eastern corner of DA8, straddling Russell Road into DA9, this Structure Plan identifies a local road network and a POS reserve on the eastern side (which in conjunction with Structure Plan 9E protects a large conservation category wetland within Baler Reserve), servicing primarily low residential density (R20-R25) housing.

Pockets of medium (R40) residential density abut the public transport route along Russell Road. All the area is developed apart from the triangle R40 lot on the southern side of Russell Road, which forms the subject of an approved Child Care Premises issued by the Metro Outer Joint Development Assessment Panel in February 2023.

All the land within this Structure Plan is proposed to be rezoned and/or reclassified from the 'Development' zone to the correlating zones and/or reserves identified on the Structure Plan map shown in **Appendix G**.