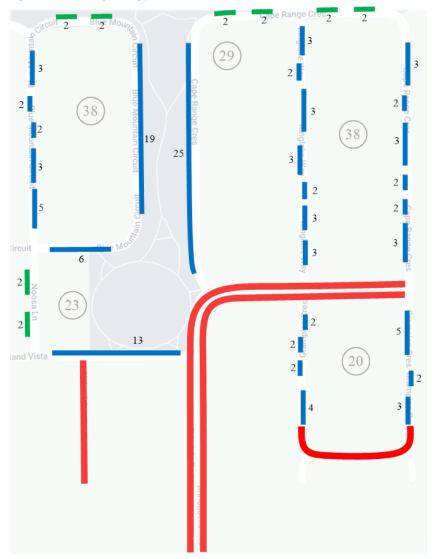

e petition to Council for improved parking was lodged on behalf of the residents of Brindabella Avenue, the benefit of any potential improvements has been considered in this context. The use of this parking by other user groups: adjacent residents, visitors to Tangle Park etc. has also been considered.



#### 5.1 Option 1: No infrastructure (business as usual)

The current road network permits a degree of legal parking in accordance with the Road Traffic Code. This primarily consists of on-street parking in safe locations and between driveway accesses along minor roads.

The general extent of current on-street parking supply is described in Figure 5.2, comprising approximately 75 spaces adjacent to Tangle Park and 77 bays along various minor roads.

Figure 5.2 Existing parking provision



Despite the availability of this parking, residents in of Brindabella Avenue, Grampian Crescent and Cleland Court are currently using the median for parking – which is a traffic violation. Potentially, the answer to the perceived parking issue may be as simple as providing 'permission' to park on-street, in the form of standard parking signage (Option 2).



### 5.2 Option 2: Signage only

To reinforce the preferred parking scenario, and to give residents without immediate access to on-street parking an indication of appropriate use, on-street parking signage could be installed to define parking space.

This scenario would include the following interventions (shown graphically in Figure 5.3).

#### Cape Range Crescent

- Parking signage on the western side (adjacent Tangle Park) from Bri