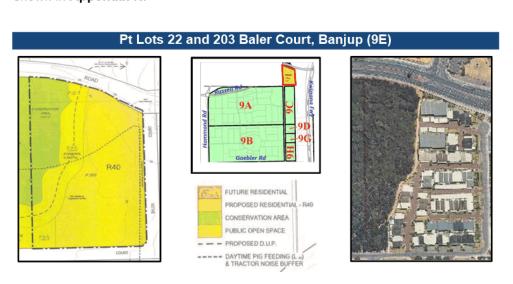

All this land is proposed to be rezoned and/or reclassified from the 'Development' zone to the correlating zones and reserves identified on the Structure Plan map shown in **Appendix N**.

41 of 524

Located in the northeast corner of DA9, abutting the southern edge of Russell Road opposite the Aubin Grove Train Station, this Structure Plan identifies all the developable land for medium residential density (R40) housing.

A large POS reserve (which in conjunction with Structure Plan 8E protects a large conservation category wetland within Baler Reserve), is shown over the western third of the site, inclusive of a dual use path connection that leads towards the Aubin Grove Railway Station.

All this land is proposed to be rezoned and/or reclassified from the 'Development' zone to the correlating zones and reserves identified on the Structure Plan map shown in **Appendix O**.

Also located mid-way along the eastern boundary of DA9 between Barfield Road and the high-voltage powerline corridor running along the western edge of the Kwinana Freeway (immediately south Structure Plan 9D), this Structure Plan identifies one new local road (Mohan Loop) servicing low residential density (R20) housing with a small POS reserve (Mohan Park) incorporating an integrated drainage swale in the southeast corner.