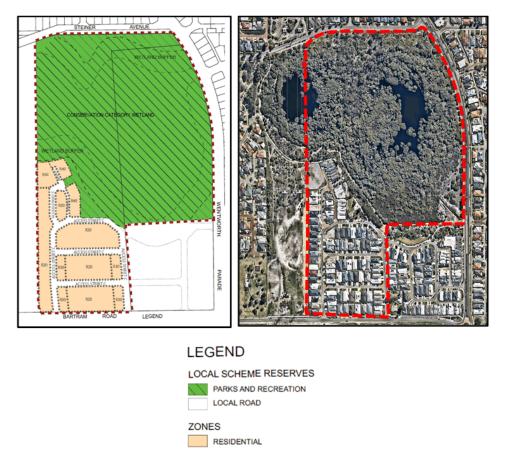

All other land is proposed to be rezoned and/or reclassified from the 'Development' zone to the correlating zones and reserves identified on the Structure Plan's map shown in **Appendix K**.

Located mid-way along the eastern boundary of DA9, between Barfield Road and the high-voltage powerline corridor running along the western edge of the Kwinana Freeway, this Structure Plan identifies the preservation of a wetland within an area of POS (Barfield Reserve) located mid-way along its eastern boundary.

The balance of the area is identified for medium residential density (R40) housing without the provision of any public roads. Although the LSP suggests it may be suitable for development as a Retirement Village, the land has been entirely developed for unrestricted single and grouped dwellings.

The majority of the land within this Structure Plan is proposed to be rezoned from the 'Development' zone to the correlating zones identified on the Structure Plan map shown in **Appendix L**.

The only exceptions are slight adjustments to the Local Reserves, which have been refined to match their final tenure (refer Deposited Plan #45457 at **Appendix M**), and developed use as described in the following table:

| Subject Land                           | Existing Use & Tenure             | Proposed Local<br>Reservation |
|----------------------------------------|-----------------------------------|-------------------------------|
| Reserve #48736 / Lot 105 Barfield Road | Recreation & Conservation         | Parks and Recreation          |
| Reserve #48651 / Lot 113 Barfield Road | Drainage                          | Lakes and Drainage            |
| Reserve #51635 / Lot 110 Barfield Road | Right of Way                      | Local Road                    |
| Lots 111 and 112 Barfield Road         | Firebreak / Pedestrian Access Way | Local Road                    |