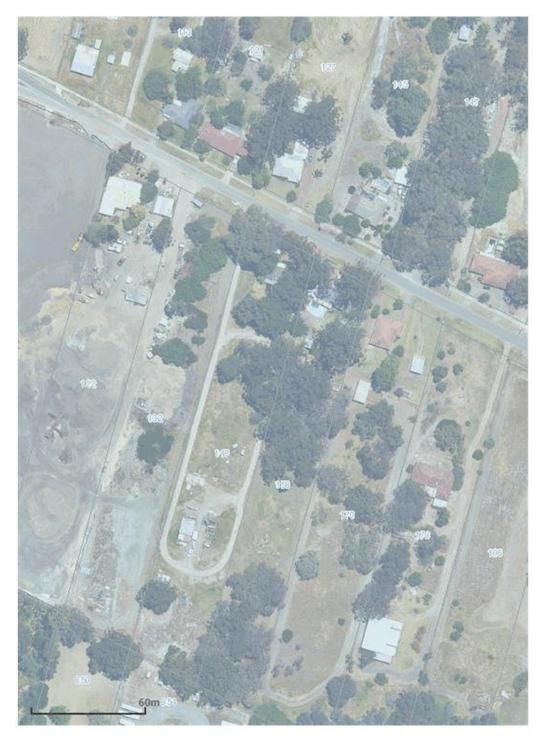

The extent of DA 8 and 9 (thick black dotted line), this scheme amendment proposal (red solid line), and the relevant Structure Plans are depicted on **Figures 2 and 3**:

Figure 2 - DA8 & DA9, Amendment Extent and Current endorsed Structure Plans

Figure 3 – Aerial Photograph showing extent of completed Subdivision and Development

Portions of Structure Plans 8D, 9A and 9B (outlined in yellow on **Figures 2 and 3** at the intersections of Charnley Bend and Brushfoot Boulevard, and Russell Road and Macquarie Boulevard), form the subject of a separate complimentary 'standard' Scheme Amendment (#165).

Structure Plans 8L and 8M (outlined in blue on **Figures 2 and 3**), are undeveloped and are expected to form the subject of new or amended Structure Plan proposals. On this basis they are not being rationalised by this proposal and will retain their existing 'Development' zoning.