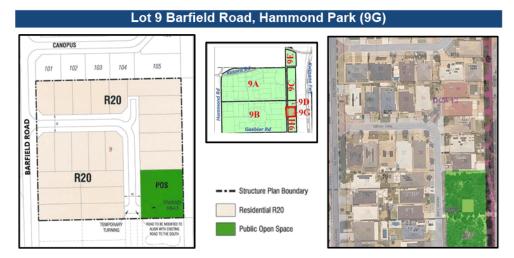

All this land is proposed to be rezoned and/or reclassified from the 'Development' zone to the correlating zones and reserves identified on the Structure Plan map shown in **Appendix P**.

Located in the southeast corner of DA9 between Barfield Road, Gaebler Road and the high-voltage powerline corridor running along the western edge of the Kwinana Freeway, this structure plan identifies one new local road (southern extension of Mohan Loop), servicing primarily low residential density (R20) housing.

A medium density (R30) grouped housing site is located in the southeast corner, accessed via Gaebler Road.

A POS reserve (being a southward extension of Mohan Park), incorporating an integrated drainage swale is located in the northeast corner.

All this land is proposed to be rezoned and/or reclassified from the 'Development' zone to the correlating zones and/or reserves identified on the Structure Plan map shown in **Appendix Q**.

43 of 524