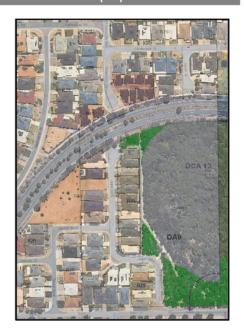

Figure 3 – Aerial Photograph showing extent of completed Subdivision and Development

Portions of Structure Plans 8D, 9A and 9B (outlined in yellow on **Figures 2 and 3** at the intersections of Charnley Bend and Brushfoot Boulevard, and Russell Road and Macquarie Boulevard), form the subject of a separate complimentary 'standard' Scheme Amendment (#165).

The 'Mixed Use' zone is part of a broader Neighbourhood Centre (highlighted in blue on the aerial photo below), included within Structure Plans 9A, 8C and 8D which straddle the current and former alignments of Russel Road.

Fronting its original alignment, the zone now sits one street block back from the Regional Road (fronting what is now known as Charnley Bend), as a result of Russell Road being realigned further south in the late 2000's.