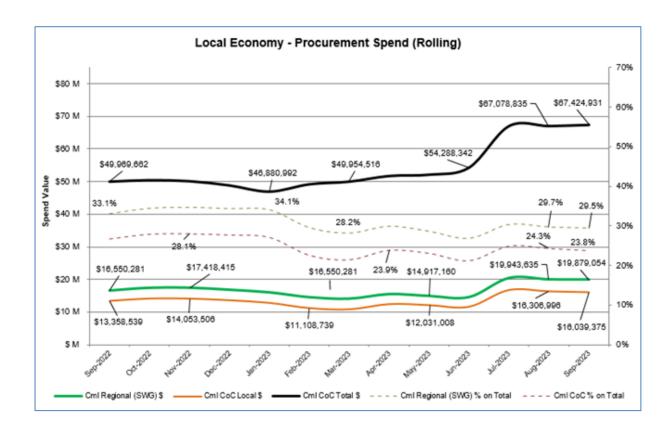

gional \$   | 37.7%    |
| Statistics               | CoC Local Spend      | \$899,334   | CoC Local %   | 33.8% | Local/Regional %    | 39.5%    |
| Aboriginal<br>Engagement | Suppliers used YTD   | 9           | Orders raised | 70    | Committed spend YTD | \$53,790 |

Item 14.2.2 OCM 9/11/2023

In September, local spending within Cockburn made up 23.5 percent of the City's monthly spend, comprising 33.8 percent of all procurement transactions made for the month.

Within the Perth South West Metropolitan Alliance region, this increased to 37.7 percent of monthly spend from 39.5 percent of transactions.

The following one year rolling chart to September 2023 tracks the City's procurement spend with businesses located within Cockburn and the Perth South West Metropolitan Alliance region.



The 12-month rolling local Cockburn spend was \$16.04 million, representing 23.8 percent of the City's total spend, with \$19.88 million or 29.5 percent of total spend within the Perth South West regional area.

These results track the City's performance in achieving Council's "local and regional economy" principle contained within its Procurement Policy (i.e., a buy local procurement preference).

#### Social Procurement

To the end of September, the City had engaged nine (9) aboriginal businesses, with a total YTD spend of \$53,790.

## **Strategic Plans/Policy Implications**

## Local Economy

A sustainable and diverse local economy that attracts increased investment and provides local employment.

• Thriving local commercial centres, local businesses and tourism industry.

## Listeni