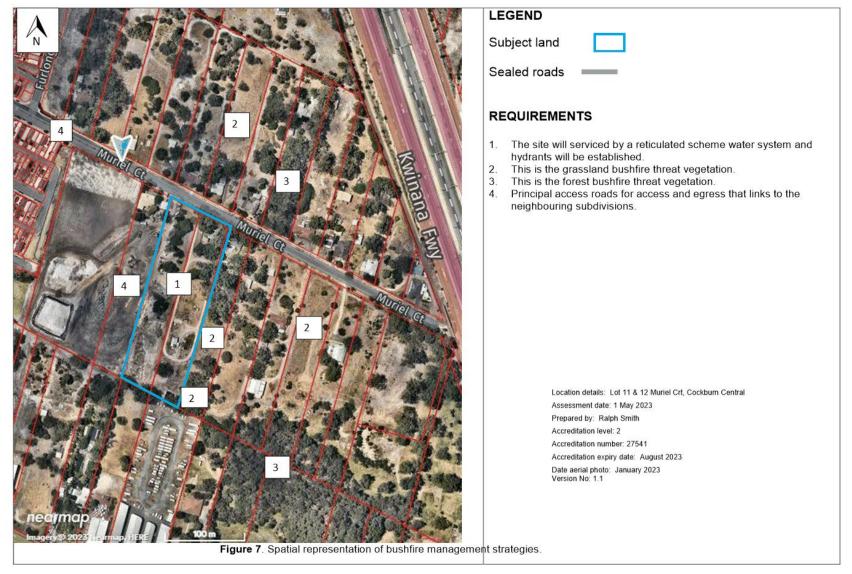

#### 2. Problem statement

A site inspection was completed on Saturday 11 August 2023 to inform this review and to support the following Parking Management Plan (PMP). The following images are used to illustrate WSP's understanding of the existing constraints, issues and opportunities.

Brindabella Parkway is a boulevard-style road with a divided carriageway and wide central median with a 20m road reserve. The 3.8m lanes provided in both directions (Figure 2.1) are not designed to accommodate onstreet parking.

Figure 2.1 Brindabella Parkway road cross-section

While all residential properties along Brindabella Parkway have been constructed with a double garage, there is clear demand for additional overflow parking by residents (Figure 2.2). This demand results in some vehicles parking across the property boundary and overhanging or obstructing the pedestrian path (western side of Brindabella Parkway).