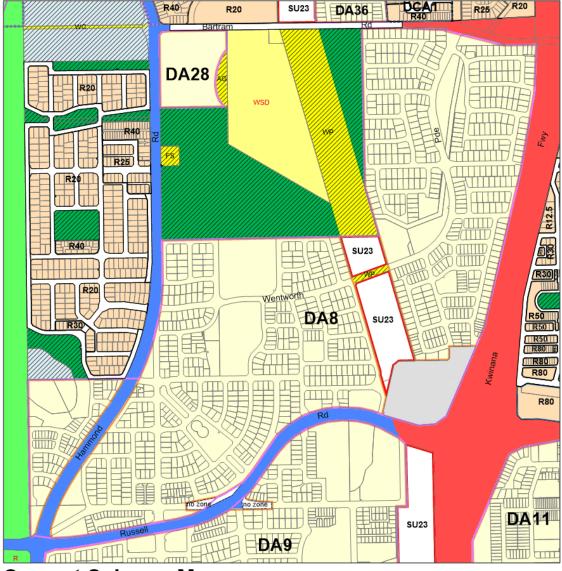

\*NB. The extent of Structure Plans 8C, 8G and 9A matched the parent lot boundaries at the time they were prepared and are partially located within both Development Areas (refer Figure 1 below).

Figure 1 - Structure Plans partially located within both Development Areas

The extent of DA 8 and 9 (thick black dotted line), this scheme amendment proposal (red solid line), and the relevant Structure Plans are depicted on **Figures 2 and 3**:

Figure 2 - DA8 & DA9, Amendment Extent and Current endorsed Structure Plans