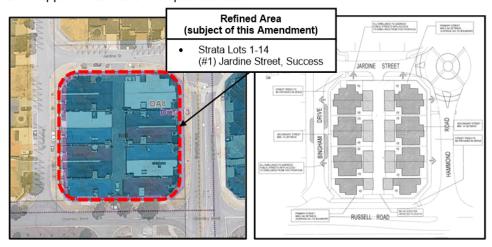

## Lot 458 Baler Court, Hammond Park (8G

Located on the south-eastern corner of DA8, straddling Russell Road into DA9, this Structure Plan identifies a local road network and a POS reserve on the eastern side (which in conjunction with Structure Plan 9E protects a large conservation category wetland within Baler Reserve), servicing primarily low residential density (R20-R25) housing.

Pockets of medium (R40) residential density abut the public transport route along Russell Road. All the area is developed apart from the triangle R40 lot on the southern side of Russell Road, which forms the subject of an approved Child Care Premises issued by the Metro Outer Joint Development Assessment Panel in February 2023.

All the land within this Structure Plan is proposed to be rezoned and/or reclassified from the 'Development' zone to the correlating zones and/or reserves identified on the Structure Plan map shown in **Appendix G**.