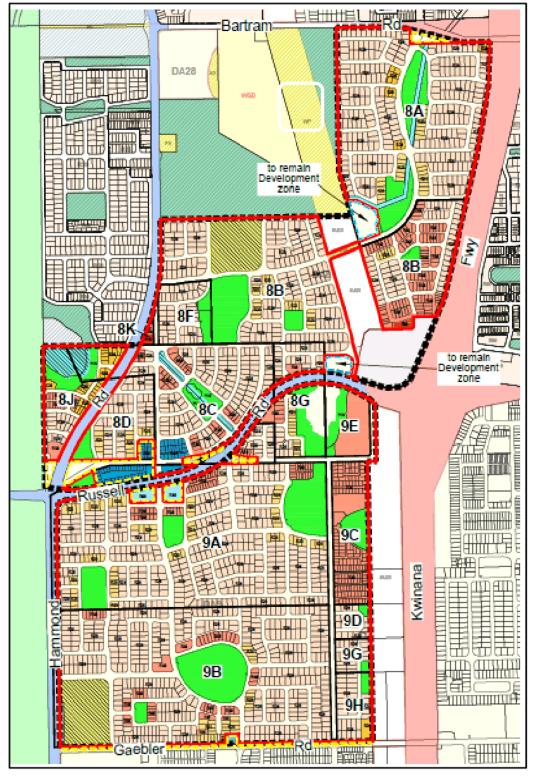

The extent of DA 8 and 9 (thick black dotted line), this scheme amendment proposal (red solid line), and the relevant Structure Plans are depicted on **Figures 2 and 3**:

Figure 2 - DA8 & DA9, Amendment Extent and Current endorsed Structure Plans

Figure 3 – Aerial Photograph showing extent of completed Subdivision and Development

Portions of Structure Plans 8D, 9A and 9B (outlined in yellow on **Figures 2 and 3** at the intersections of Charnley Bend and Brushfoot Boulevard, and Russell Road and Macquarie Boulevard), form the subject of a separate complimentary 'standard' Scheme Amendment (#165).

Structure Plans 8L and 8M (outlined in blue on **Figures 2 and 3**), are undeveloped and are expected to form the subject of new or amended Structure Plan proposals. On this basis they are not being rationalised by this proposal and will retain their existing 'Development' zoning.