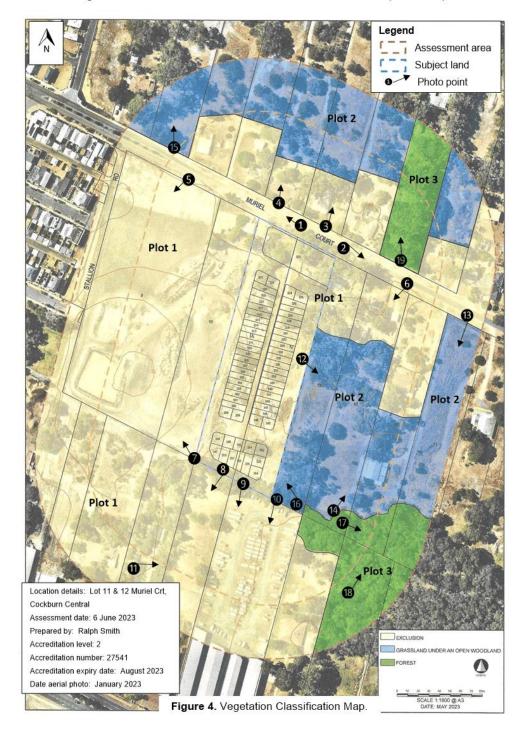

e that is compliant with the City of Cockburn firebreak notice.

### **Section 3: Bushfire Assessment Results**

Any dwellings located on the new lots have all been assessed as being with BAL rating of BAL-29 or less, except for Lots 352, 353 and 354. The forest vegetation to the east is the primary vegetation threat that is raining the BAL rating for these lots.

### Subsection 3.1: Assessment Inputs

The assessment inputs are shown in the forthcoming pages and are supported by a vegetation assessment, photographic evidence and text to support the vegetation assessment and a BHL assessment map.

8

### Site Assessment

The assessment of the proposed subdivision was undertaken on 26 April 2023 for the purpose of determining the Bushfire Attack Level in accordance with AS 3959 (Method 1).



9

### **Vegetation Classification**

All vegetation within 150 metres of the proposed subdivision as indicated on the site assessment plan was classified in accordance with the Western Australian Government criteria and Clause 2.2.3 of AS 3959 was applied. Each distinguishable vegetation plot with the potential to determine the Bushfire Attack Level is identified below. AS 3959 only requires consideration of 100 metres between vegetation and the building and 50 metres between vegetation and the building for grassland.

**Plot 1**Exclusion – Low threat vegetation and non-vegetated areas. Clause 2.2.3.2 (e) and (f).



Photo ID: Photo 1 Looking west along Muriel Court.



Photo ID: Photo 2 Looking east along Muriel Court.



**Photo ID: Photo 3** Looking at the neigbouring dwelling and AP