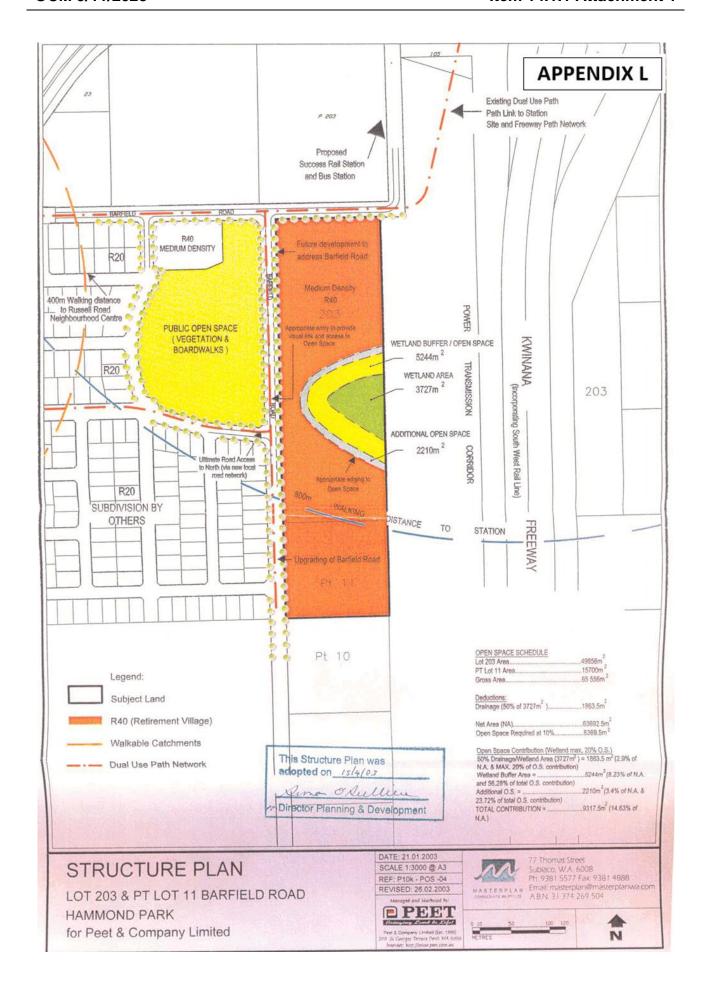

All other land is proposed to be rezoned and/or reclassified from the 'Development' zone to the correlating zones and reserves identified on the Structure Plan's map shown in **Appendix K**.

Located mid-way along the eastern boundary of DA9, between Barfield Road and the high-voltage powerline corridor running along the western edge of the Kwinana Freeway, this Structure Plan identifies the preservation of a wetland within an area of POS (Barfield Reserve) located mid-way along its eastern boundary.

The balance of the area is identified for medium residential density (R40) housing without the provision of any public roads. Although the LSP suggests it may be suitable for development as a Retirement Village, the land has been entirely developed for unrestricted single and grouped dwellings.

The majority of the land within this Structure Plan is proposed to be rezoned from the 'Development' zone to the correlating zones identified on the Structure Plan map shown in **Appendix L**.

The only exceptions are slight adjustments to the Local Reserves, which have been refined to match their final tenure (refer Deposited Plan #45457 at **Appendix M**), and developed use as described in the following table:

| Subject Land                           | Existing Use & Tenure             | Proposed Local<br>Reservation |
|----------------------------------------|-----------------------------------|-------------------------------|
| Reserve #48736 / Lot 105 Barfield Road | Recreation & Conservation         | Parks and Recreation          |
| Reserve #48651 / Lot 113 Barfield Road | Drainage                          | Lakes and Drainage            |
| Reserve #51635 / Lot 110 Barfield Road | Right of Way                      | Local Road                    |
| Lots 111 and 112 Barfield Road         | Firebreak / Pedestrian Access Way | Local Road                    |