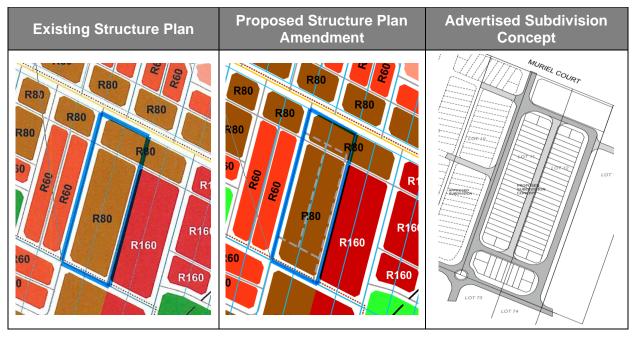

#### 2. Problem statement

A site inspection was completed on Saturday 11 August 2023 to inform this review and to support the following Parking Management Plan (PMP). The following images are used to illustrate WSP's understanding of the existing constraints, issues and opportunities.

Brindabella Parkway is a boulevard-style road with a divided carriageway and wide central median with a 20m road reserve. The 3.8m lanes provided in both directions (Figure 2.1) are not designed to accommodate onstreet parking.