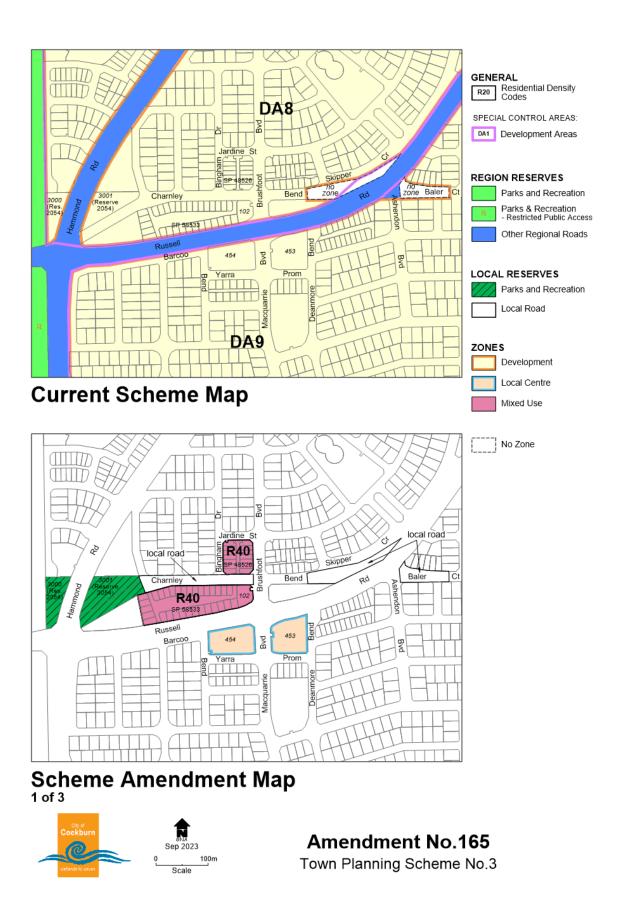

\*NB. The extent of Structure Plans 8C, 8G and 9A matched the parent lot boundaries at the time they were prepared and are partially located within both Development Areas (refer Figure 1 below).

Figure 1 - Structure Plans partially located within both Development Areas

The extent of DA 8 and 9 (thick black dotted line), this scheme amendment proposal (red solid line), and the relevant Structure Plans are depicted on **Figures 2 and 3**:

Figure 2 - DA8 & DA9, Amendment Extent and Current endorsed Structure Plans

Figure 3 – Aerial Photograph showing extent of completed Subdivision and Development

Portions of Structure Plans 8D, 9A and 9B (outlined in yellow on **Figures 2 and 3** at the intersections of Charnley Bend and Brushfoot Boulevard, and Russell Road and Macquarie Boulevard), form the subject of a separate complimentary 'standard' Scheme Amendment (#165).

Structure Plans 8L and 8M (outlined in blue on **Figures 2 and 3**), are undeveloped and are expected to form the subject of new or amended Structure Plan proposals. On this basis they are not being rationalised by this proposal and will retain their existing 'Development' zoning.