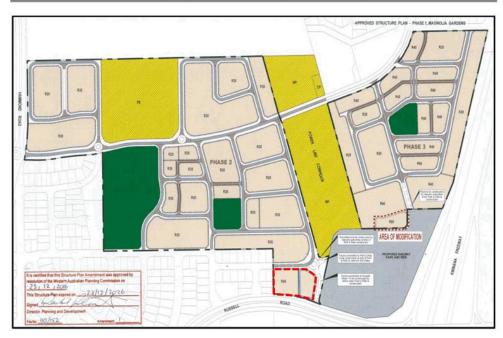

## Magnolia Garden Phases 2 & 3 (8B)

Centrally located within DA8, this Structure Plan identifies a comprehensive local road and public open space (POS) network, primarily servicing single residential housing located either side of a 'Special Use' zoned high-voltage electricity transmission line corridor, that runs through the middle and breaks the structure plan into two distinctly different precincts.

The western precinct primarily contains low residential density (R20) housing, with pockets of (R25) arranged around Success Primary School (located on the corner of Wentworth Parade and Meridian Street), and Boronia and Milkwort Parks.

Housing within the eastern precinct primarily involves expansive medium (R40) density housing, with a small pocket of high (R80) density apartments located along the northern edge of the Aubin Grove Train Station car park.

All the land within this Structure Plan is proposed to be rezoned and/or reclassified from the 'Development' zone to the correlating zones and/or reserves identified on the Structure Plan map shown in **Appendix B**.