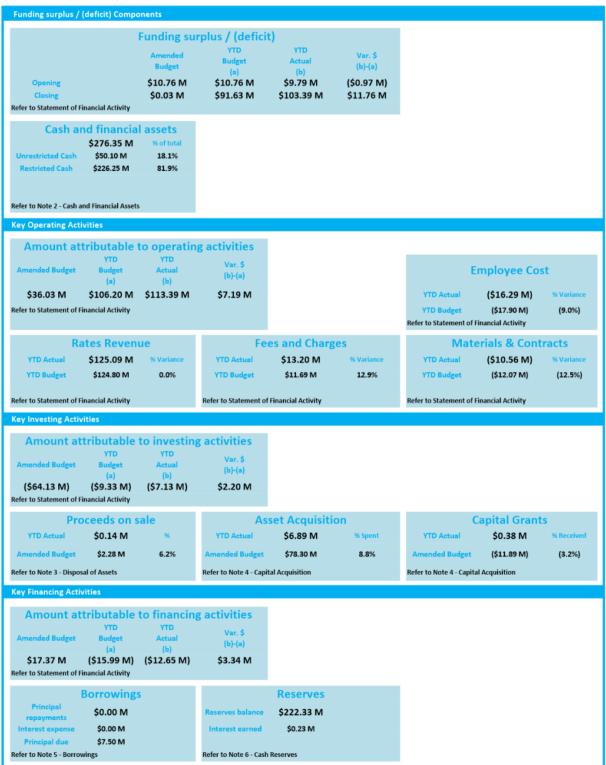

| 7  |
| Basis of Pre | eparation                                   | 8  |
| Note 1       | Statement of Financial Activity Information | 9  |
| Note 2       | Cash and Financial Assets                   | 10 |
| Note 3       | Disposal of Assets                          | 11 |
| Note 4       | Capital Acquisitions                        | 12 |
| Note 5       | Borrowings                                  | 13 |
| Note 6       | Cash Reserves                               | 14 |
| Note 7       | Other Current Liabilities                   | 16 |
| Note 9       | Budget Amendments                           | 17 |
| Note 10      | Explanation of Material Variances           | 18 |

195 of 524

MONTHLY FINANCIAL REPORT
FOR THE PERIOD ENDED 30 SEPTEMBER 2023

#### **SUMMARY INFORMATION**



This information is to be read in conjunction with the accompanying Financial Statements and notes.

CITY OF COCKBURN | 2

# MONTHLY FINANCIAL REPORT FOR THE PERIOD ENDED 30 SEPTEMBER 2023

#### **SUMMARY INFORMATION - GRAPHS**



This information is to be read in conjunction with the accompanying Financial Statements and Notes.

CITY OF COCKBURN | 3

# STATEMENT OF FINANCIAL ACTIVITY FOR THE PERIOD ENDED 30 SEPTEMBER 2023

## BY NATURE OR TYPE

|                                                                                      | Ref<br>Note | Amended<br>Budget                                | YTD<br>Budget<br>(a)                     | YTD<br>Actual<br>(b) | Var. \$<br>(b)-(a)     | Var. %<br>(b)-(a)/(a) | Var.     |
|-------------------------------------------------------------------