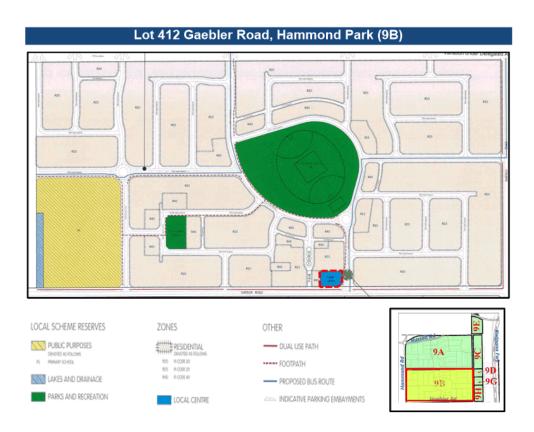

All the land within this Structure Plan is proposed to be rezoned from the 'Development' zone to the correlating zones identified on the Structure Plan map shown in **Appendix I**.

37 of 524

Encompassing most of the northern half of DA9, this Structure Plan identifies a comprehensive local road and public open space (POS) network, servicing primarily low residential density (R20 and R25) housing.

Pockets of medium density (R40) housing are located in high amenity locations that have a direct relationship to POS or the Neighbourhood Centre located at the intersection of Macquarie / Brushfoot Boulevards and Russell Road.

This amendment proposes to rationalise all of Structure Plan 9A into the Scheme, except for the Neighbourhood Centre and the Mixed Business land located on the western side of Macquarie Boulevard.

This is because neither a 'Commercial' or 'Neighbourhood Centre' zone currently exist in TPS3, and the majority of the 'Mixed Business' land has been developed for Residential (Grouped Dwelling) purposes, a 'Mixed Use' zoning is considered more appropriate for theses landholdings.

Rationalisation of these areas (including revocation of the remaining portion of the LSP) will occur via a separate 'standard' scheme amendment (Amendment #165) that will be advertised for public comment.

All other land is proposed to be rezoned and/or reclassified from the 'Development' zone to the correlating zones and/or reserves identified on the Structure Plan map shown in **Appendix J**.

Area excluded (refer Amendment No.165)