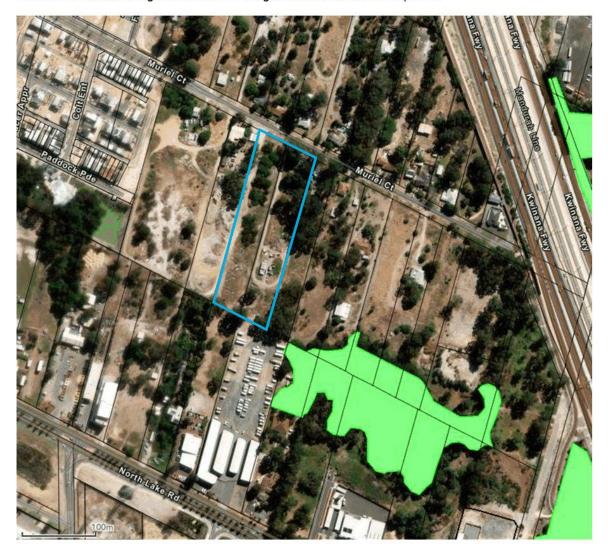

#### 2. Problem statement

A site inspection was completed on Saturday 11 August 2023 to inform this review and to support the following Parking Management Plan (PMP). The following images are used to illustrate WSP's understanding of the existing constraints, issues and opportunities.

Brindabella Parkway is a boulevard-style road with a divided carriageway and wide central median with a 20m road reserve. The 3.8m lanes provided in both directions (Figure 2.1) are not designed to accommodate onstreet parking.