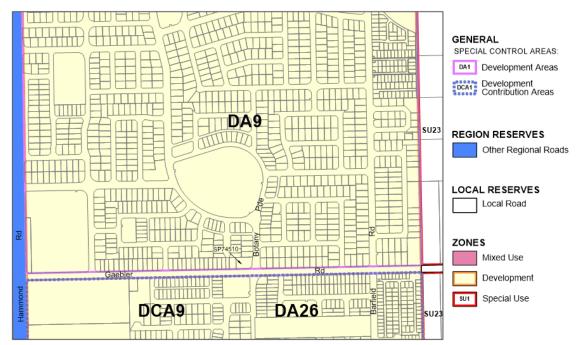

The current extent of DA9 is the result of Scheme Amendment No.28 (SA28) to TPS3.

Gazetted on 16 December 2014, SA28 excised the portion of DA9 south of Gaebler Road and put it within a new area (DA26) to better enable implementation of the Stage 3 (Hammond Park/Wattleup) Southern Suburbs District Structure Plan.

The current extent of DA9 is the result of Amendment No.28 (SA28) to TPS3. Gazetted on 16 December 2014, SA28 excised the portion of DA9 south of Gaebler Road and put it within a new area (DA26) to better enable implementation of the Stage 3 (Hammond Park/Wattleup) Southern Suburbs District Structure Plan.

All other land is proposed to be rezoned and/or reclassified from the 'Development' zone to the correlating zones and reserves identified on the Structure Plan's map shown in **Appendix K**.

Located mid-way along the eastern boundary of DA9, between Barfield Road and the high-voltage powerline corridor running along the western edge of the Kwinana Freeway, this Structure Plan identifies the preservation of a wetland within an area of POS (Barfield Reserve) located mid-way along its eastern boundary.

The balance of the area is identified for medium residential density (R40) housing without the provision of any public roads. Although the LSP suggests it may be suitable for development as a Retirement Village, the land has been entirely developed for unrestricted single and grouped dwellings.

The majority of the land within this Structure Plan is proposed to be rezoned from the 'Development' zone to the correlating zones identified on the Structure Plan map shown in **Appendix L**.

The only exceptions are slight adjustments to the Local Reserves, which have been refined to match their final tenure (refer Deposited Plan #45457 at **Appendix M**), and developed use as described in the following table:

| Subject Land                           | Existing Use & Tenure             | Proposed Local<br>Reservation |
|----------------------------------------|-----------------------------------|-------------------------------|
| Reserve #48736 / Lot 105 Barfield Road | Recreation & Conservation         | Parks and Recreation          |
| Reserve #48651 / Lot 113 Barfield Road | Drainage                          | Lakes and Drainage            |
| Reserve #51635 / Lot 110 Barfield Road | Right of Way                      | Local Road                    |
| Lots 111 and 112 Barfield Road         | Firebreak / Pedestrian Access Way | Local Road                    |