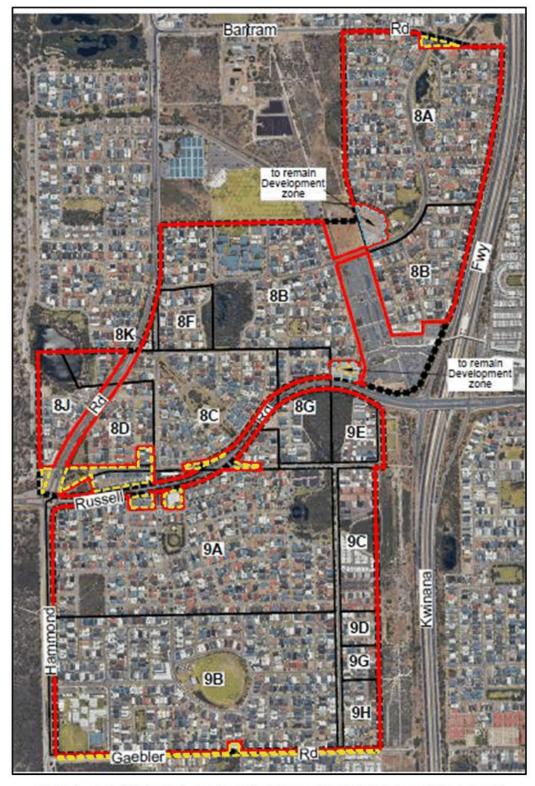

Figure 3 – Aerial Photograph showing extent of completed Subdivision and Development

Portions of Structure Plans 8D, 9A and 9B (outlined in yellow on **Figures 2 and 3** at the intersections of Charnley Bend and Brushfoot Boulevard, and Russell Road and Macquarie Boulevard), form the subject of a separate complimentary 'standard' Scheme Amendment (#165).

Structure Plans 8L and 8M (outlined in blue on **Figures 2 and 3**), are undeveloped and are expected to form the subject of new or amended Structure Plan proposals. On this basis they are not being rationalised by this proposal and will retain their existing 'Development' zoning.