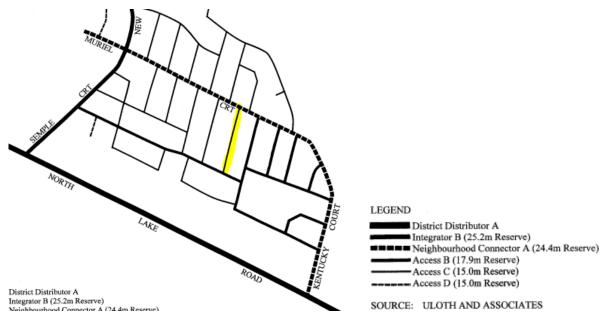

vision Concept indicates a single dwelling-built form along the eastern edge of the road, consistent with the outcome already approved along the western side; and
- Adequate area remains to accommodate the necessary road pavement, footpaths, parking embayments and street trees on both sides, as demonstrated in earlier stages of development (such as Filly Avenue shown in Figure 2 below).



Figure 2: Filly Avenue (MOJO Urban Living) Muriel Court LSP

OCM 9/11/2023 Item 14.1.3

Additionally, whilst the current LSP Map depicts it as an 18m wide road reserve, LSP Figure 4 – Recommended Road Hierarchy (prepared in support of the original LSP design) identifies the road as an Access Road C (15m Reserve) which was based on a more comparable anticipated built form outcome (refer Figure 3 below).



Figure 3: Extract of LSP Figure 4 - Recommended Road Hierarchy

This has been retested in the Traffic Impact Statement submitted as part of this proposal, which raised no concern with the amended road network (including the volume of traffic that would use the 10m wide connecting roads).

The City's Technical Officers have reviewed the report and are broadly accepting of its conclusions.

The one concern that has been raised is the arrangement of the proposed cross section for the proposed 10m wide reserve (shown in Figure 4 below).

Item 14.1.3 OCM 9/11/2023



Figure 4: Proposed (10m Wide) Road Cross Section

To maximise the potential for visitor parking, and ensure the provision of at least some street trees within these reserves, the recommended modifications include a requirement fo