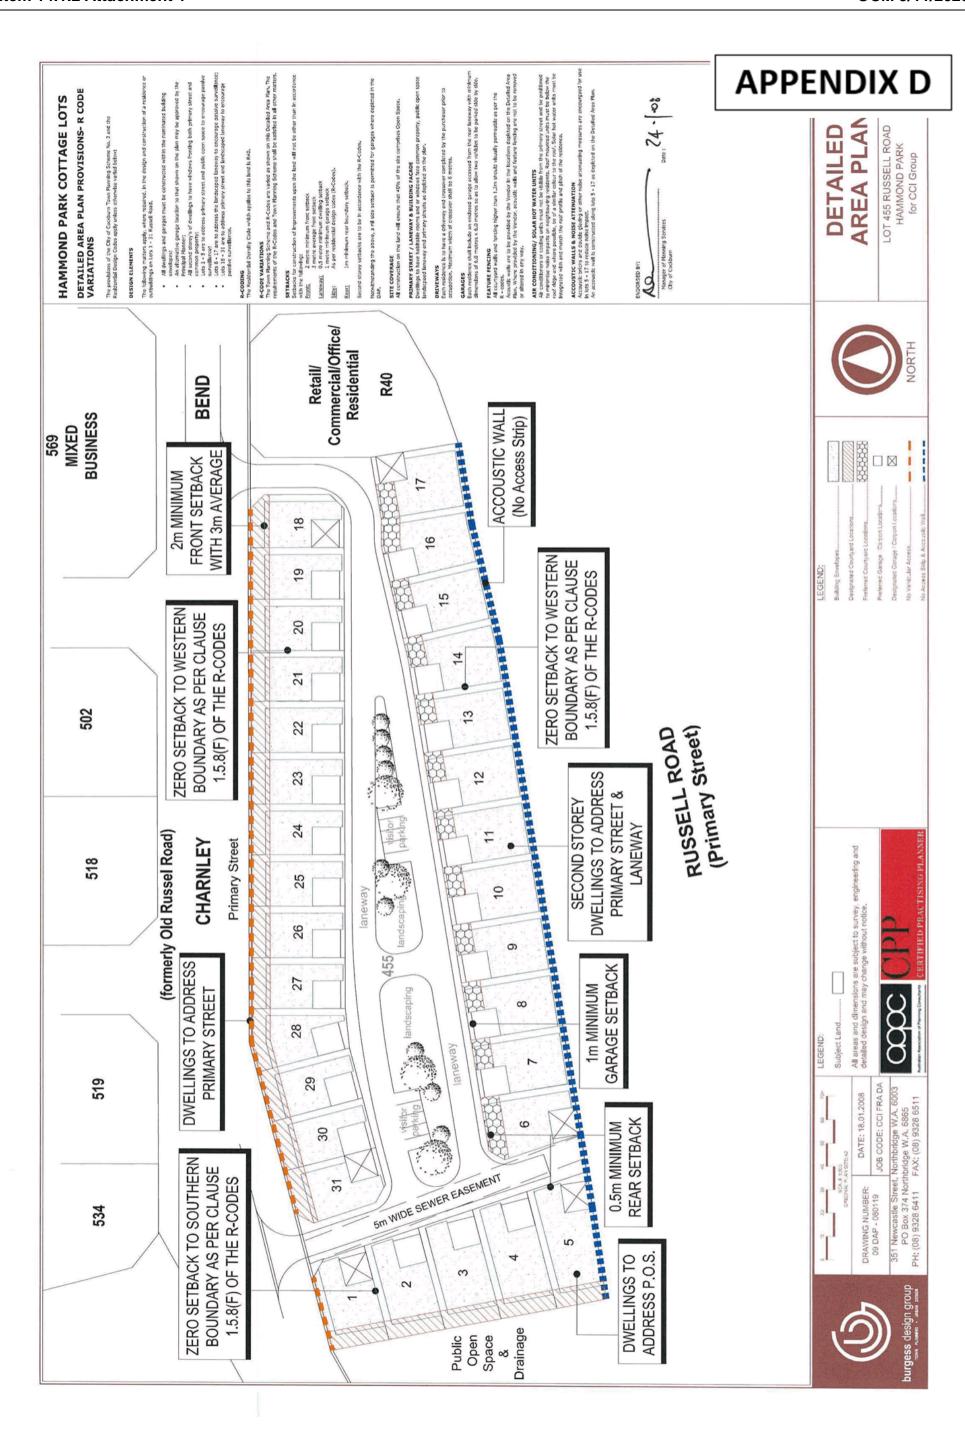

All the land within this Structure Plan is proposed to be rezoned and/or reclassified from the 'Development' zone to the correlating zones and/or reserves identified on the Structure Plan map shown in **Appendix C and D**.