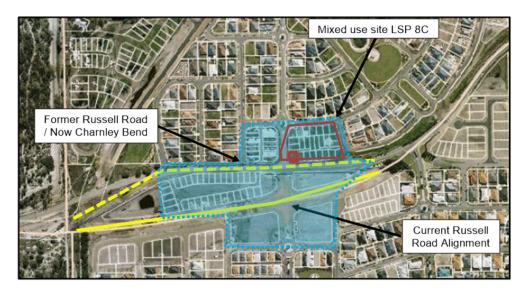

Pockets of medium density (R40) housing are positioned in high amenity locations that have a direct relationship to either the POS, adjacent public transport that runs along Hammond and Russell Roads, or the 'Mixed Use' zone land located at the intersection of Charnley Bend and Brushfoot Boulevard.

The 'Mixed Use' zone is part of a broader Neighbourhood Centre (highlighted in blue on the aerial photo below), included within Structure Plans 9A, 8C and 8D which straddle the current and former alignments of Russel Road.

Fronting its original alignment, the zone now sits one street block back from the Regional Road (fronting what is now known as Charnley Bend), as a result of Russell Road being realigned further south in the late 2000's.

A consequence of this adjustment to the regional road was the creation of two 'No Zone' portions of road reserve, that will be addressed via a separate complimentary scheme amendment.

Of note, in 2005 the northwest and southeast corners of the Structure Plan formed the subject of notable modifications.

All the land within this Structure Plan is proposed to be rezoned and/or reclassified from the 'Development' zone to the correlating zones and/or reserves identified on the Structure Plan map shown in **Appendix C and D**.