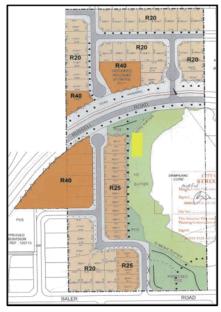

The extent of DA 8 and 9 (thick black dotted line), this scheme amendment proposal (red solid line), and the relevant Structure Plans are depicted on **Figures 2 and 3**:

Figure 2 - DA8 & DA9, Amendment Extent and Current endorsed Structure Plans

Pockets of medium density (R40) housing are positioned in high amenity locations that have a direct relationship to either the POS, adjacent public transport that runs along Hammond and Russell Roads, or the 'Mixed Use' zone land located at the intersection of Charnley Bend and Brushfoot Boulevard.

The 'Mixed Use' zone is part of a broader Neighbourhood Centre (highlighted in blue on the aerial photo below), included within Structure Plans 9A, 8C and 8D which straddle the current and former alignments of Russel Road.

Fronting its original alignment, the zone now sits one street block back from the Regional Road (fronting what is now known as Charnley Bend), as a result of Russell Road being realigned further south in the late 2000's.

A consequence of this adjustment to the regional road was the creation of two 'No Zone' portions of road reserve, that will be addressed via a separate complimentary scheme amendment.

Of note, in 2005 the northwest and southeast corners of the Structure Plan formed the subject of notable modifications.

All the land within this Structure Plan is proposed to be rezoned and/or reclassified from the 'Development' zone to the correlating zones and/or reserves identified on the Structure Plan map shown in **Appendix C and D**.