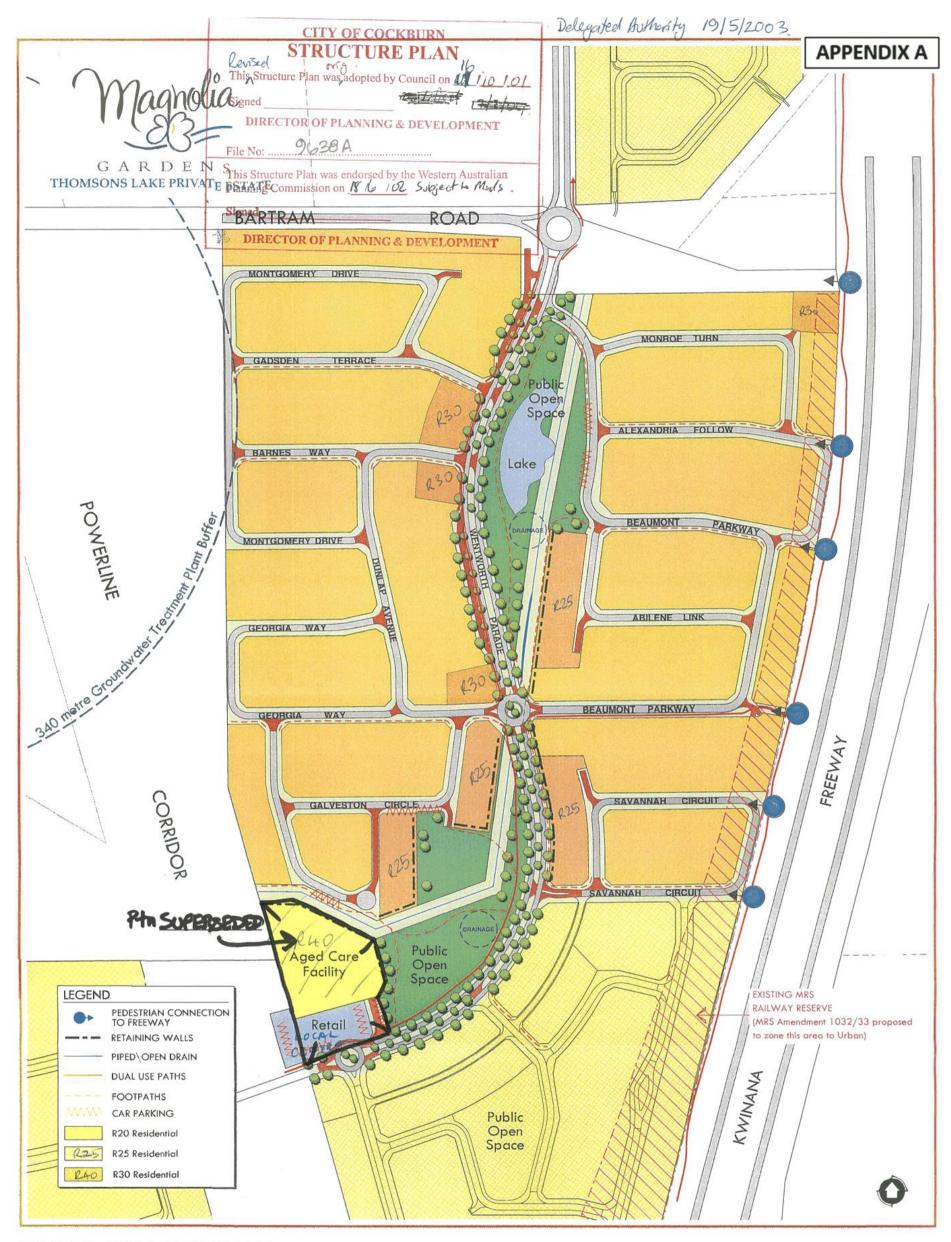

## Magnolia Garden Phases 2 & 3 (8B)

Centrally located within DA8, this Structure Plan identifies a comprehensive local road and public open space (POS) network, primarily servicing single residential housing located either side of a 'Special Use' zoned high-voltage electricity transmission line corridor, that runs through the middle and breaks the structure plan into two distinctly different precincts.

The western precinct primarily contains low residential density (R20) housing, with pockets of (R25) arranged around Success Primary School (located on the corner of Wentworth Parade and Meridian Street), and Boronia and Milkwort Parks.

Housing within the eastern precinct primarily involves expansive medium (R40) density housing, with a small pocket of high (R80) density apartments located along the northern edge of the Aubin Grove Train Station car park.

All the land within this Structure Plan is proposed to be rezoned and/or reclassified from the 'Development' zone to the correlating zones and/or reserves identified on the Structure Plan map shown in **Appendix B**.