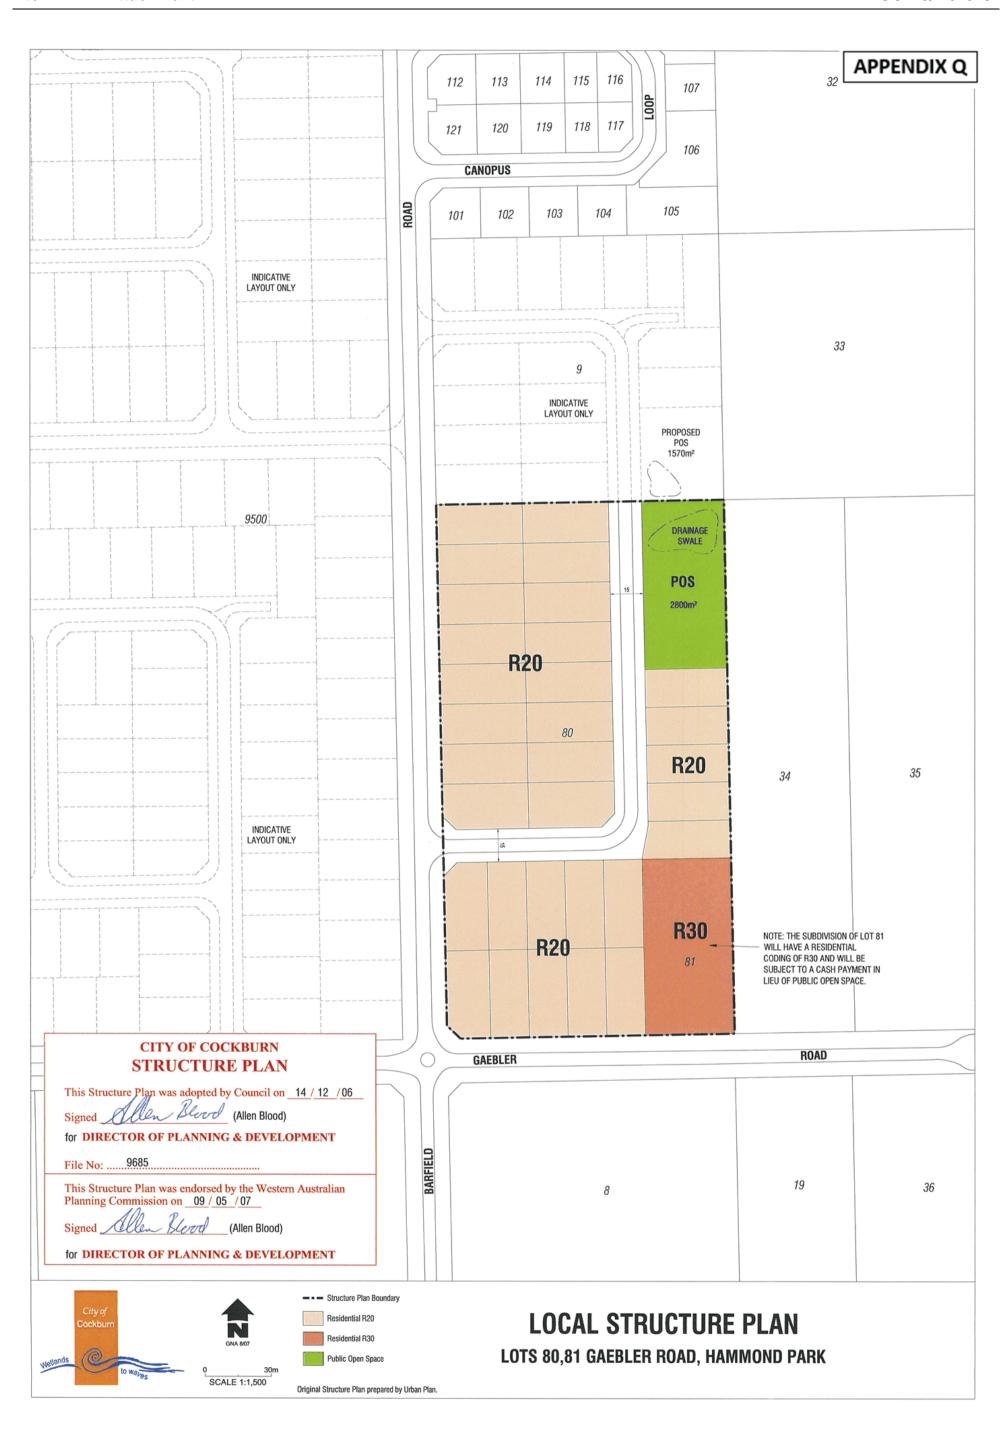

All this land is proposed to be rezoned and/or reclassified from the 'Development' zone to the correlating zones and reserves identified on the Structure Plan map shown in **Appendix P**.

Located in the southeast corner of DA9 between Barfield Road, Gaebler Road and the high-voltage powerline corridor running along the western edge of the Kwinana Freeway, this structure plan identifies one new local road (southern extension of Mohan Loop), servicing primarily low residential density (R20) housing.

A medium density (R30) grouped housing site is located in the southeast corner, accessed via Gaebler Road.

A POS reserve (being a southward extension of Mohan Park), incorporating an integrated drainage swale is located in the northeast corner.

All this land is proposed to be rezoned and/or reclassified from the 'Development' zone to the correlating zones and/or reserves identified on the Structure Plan map shown in **Appendix Q**.

43 of 524