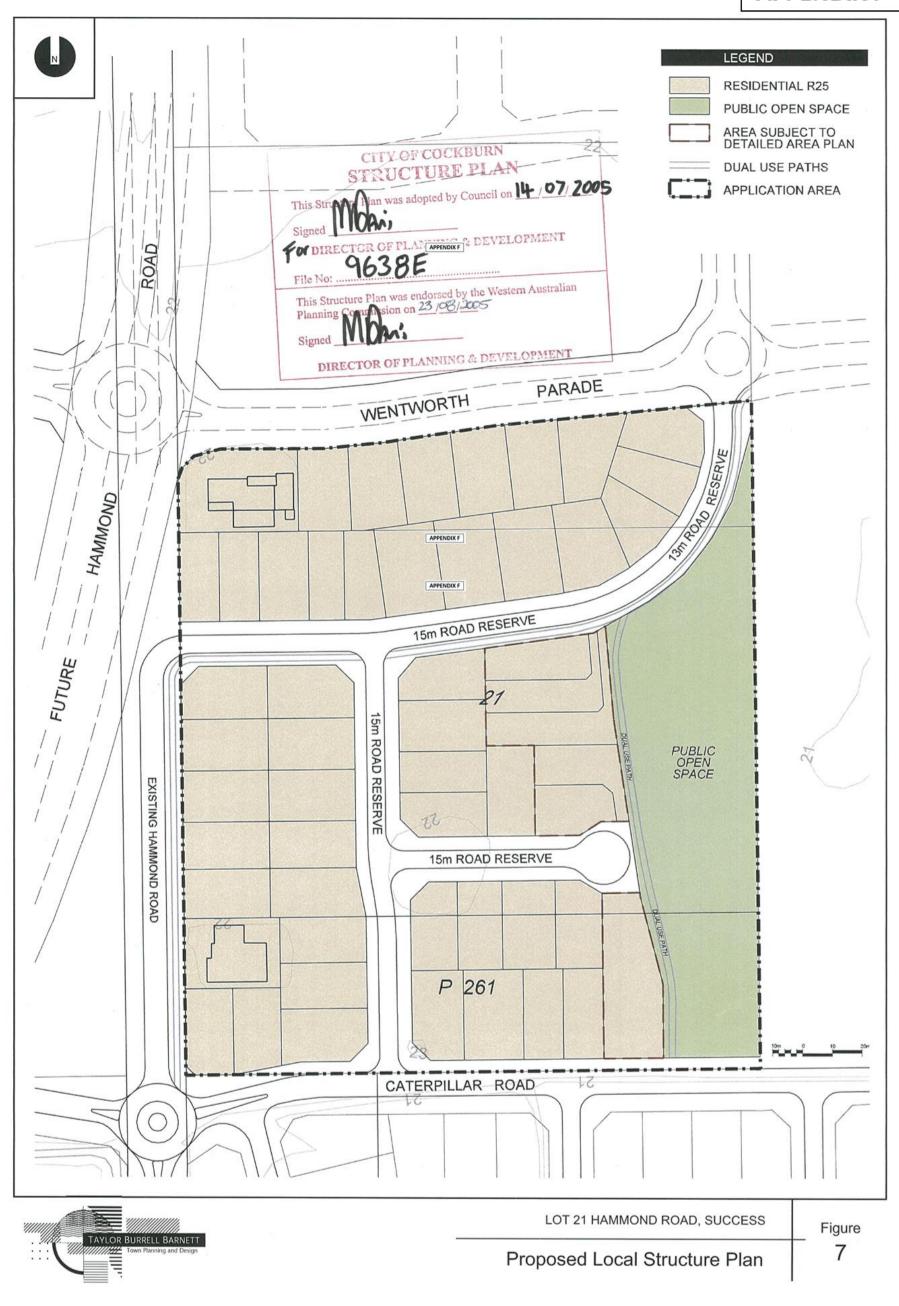

## WENTWORTH PARADE WENTWORTH PARADE TO ROJO RESERVE TO R

Lot 21 Hammon Road, Success (8F)

Located in the middle of DA8, on the corner of Wentworth Parade and Hamond Road, this Structure Plan identifies local roads and a small westward expansion of Boronia Park, servicing low residential density (R25) housing.

All the land within this Structure Plan is proposed to be rezoned and/or reclassified from the 'Development' zone to the correlating zones and/or reserves identified on the Structure Plan map shown in **Appendix F**.