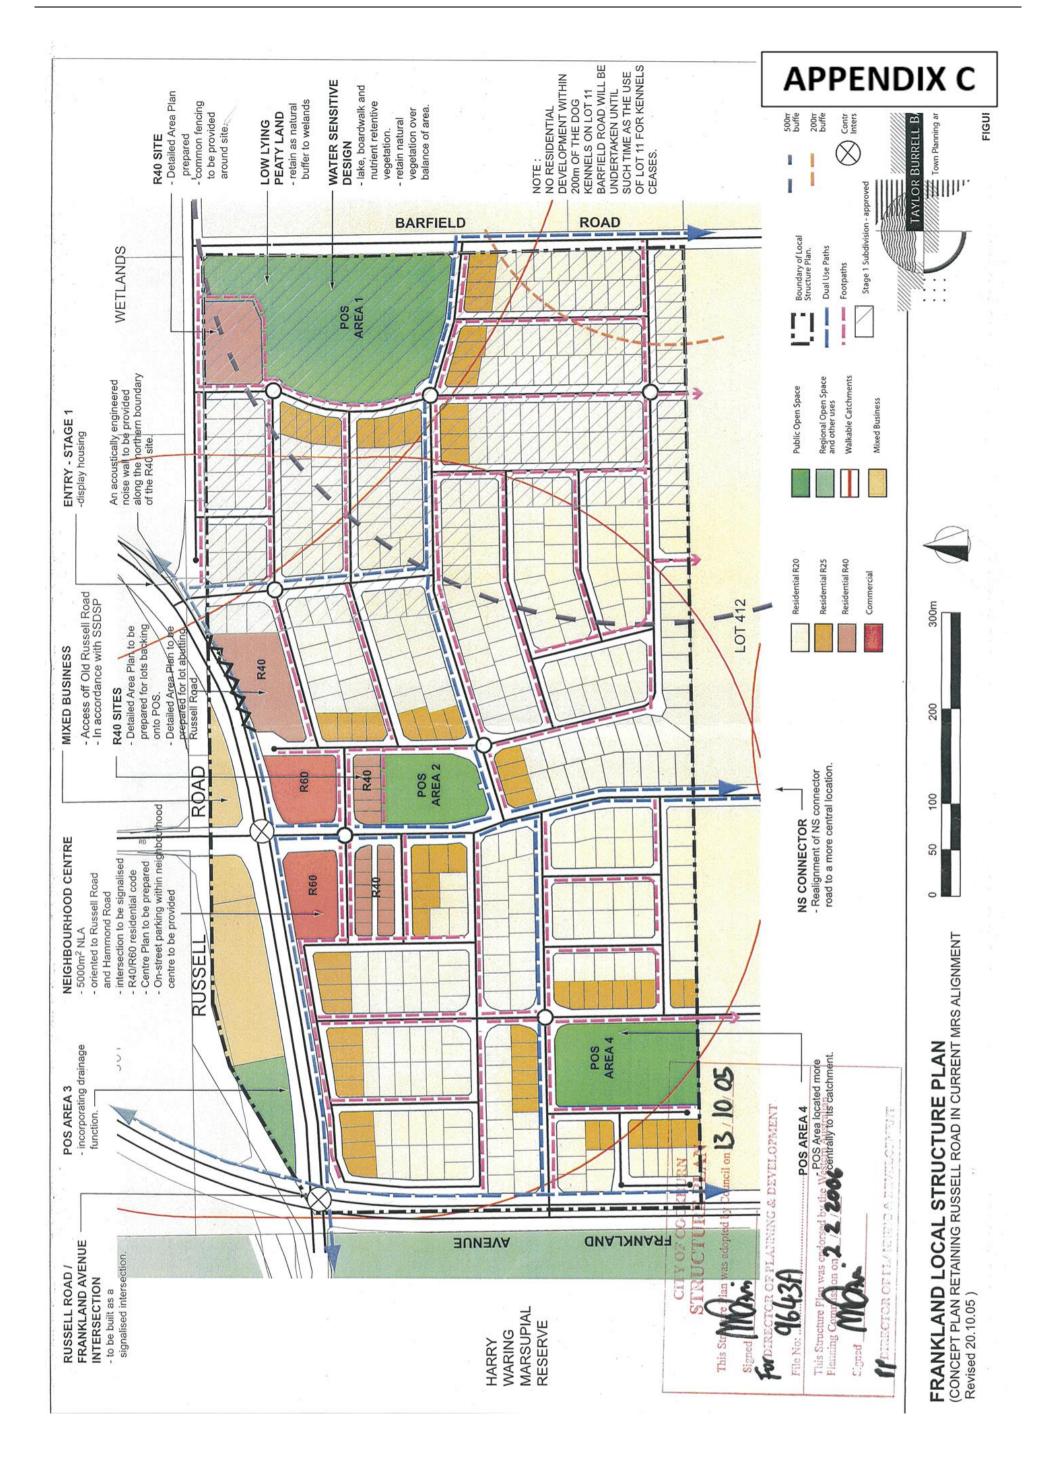

Pockets of medium density (R40) housing are positioned in high amenity locations that have a direct relationship to either the POS, adjacent public transport that runs along Hammond and Russell Roads, or the 'Mixed Use' zone land located at the intersection of Charnley Bend and Brushfoot Boulevard.

The 'Mixed Use' zone is part of a broader Neighbourhood Centre (highlighted in blue on the aerial photo below), included within Structure Plans 9A, 8C and 8D which straddle the current and former alignments of Russel Road.

Fronting its original alignment, the zone now sits one street block back from the Regional Road (fronting what is now known as Charnley Bend), as a result of Russell Road being realigned further south in the late 2000's.

A consequence of this adjustment to the regional road was the creation of two 'No Zone' portions of road reserve, that will be addressed via a separate complimentary scheme amendment.

Of note, in 2005 the northwest and southeast corners of the Structure Plan formed the subject of notable modifications.

All the land within this Structure Plan is proposed to be rezoned and/or reclassified from the 'Development' zone to the correlating zones and/or reserves identified on the Structure Plan map shown in **Appendix C and D**.