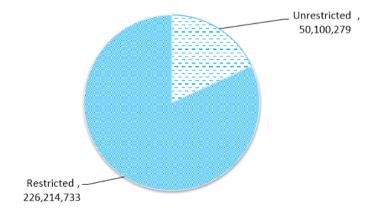

s of three months or less that are readily convertible to known amounts of cash and which are subject to an insignificant risk of changes in value and bank overdrafts. Bank overdrafts are reported as short term borrowings in current liabilities in the statement of net current assets.

The local government classifies financial assets at amortised cost if both of the following criteria are met:

- the asset is held within a business model whose objective is to collect the contractual cashflows, and
- $\hbox{- the contractual terms give rise to cash flows that are solely payments of principal and interest.}\\$

Financial assets at amortised cost held with registered financial institutions are listed in this note other financial assets at amortised cost are provided in Note 4 - Other assets.



# NOTES TO THE STATEMENT OF FINANCIAL ACTIVITY FOR THE PERIOD ENDED 30 SEPTEMBER 2023

# OPERATING ACTIVITIES NOTE 3 DISPOSAL OF ASSETS

|            |                     |           |           | Budget    |        |          | ,        | YTD Actual |        |
|------------|---------------------|-----------|-----------|-----------|--------|----------|----------|------------|--------|
|            |                     | Net Book  |           |           |        | Net Book |          |            |        |
| Asset Ref. | Asset description   | Value     | Proceeds  | Profit    | (Loss) | Value    | Proceeds | Profit     | (Loss) |
|            |                     | \$        | \$        | \$        | \$     | \$       | \$       | \$         | \$     |
|            | Plant and equipm