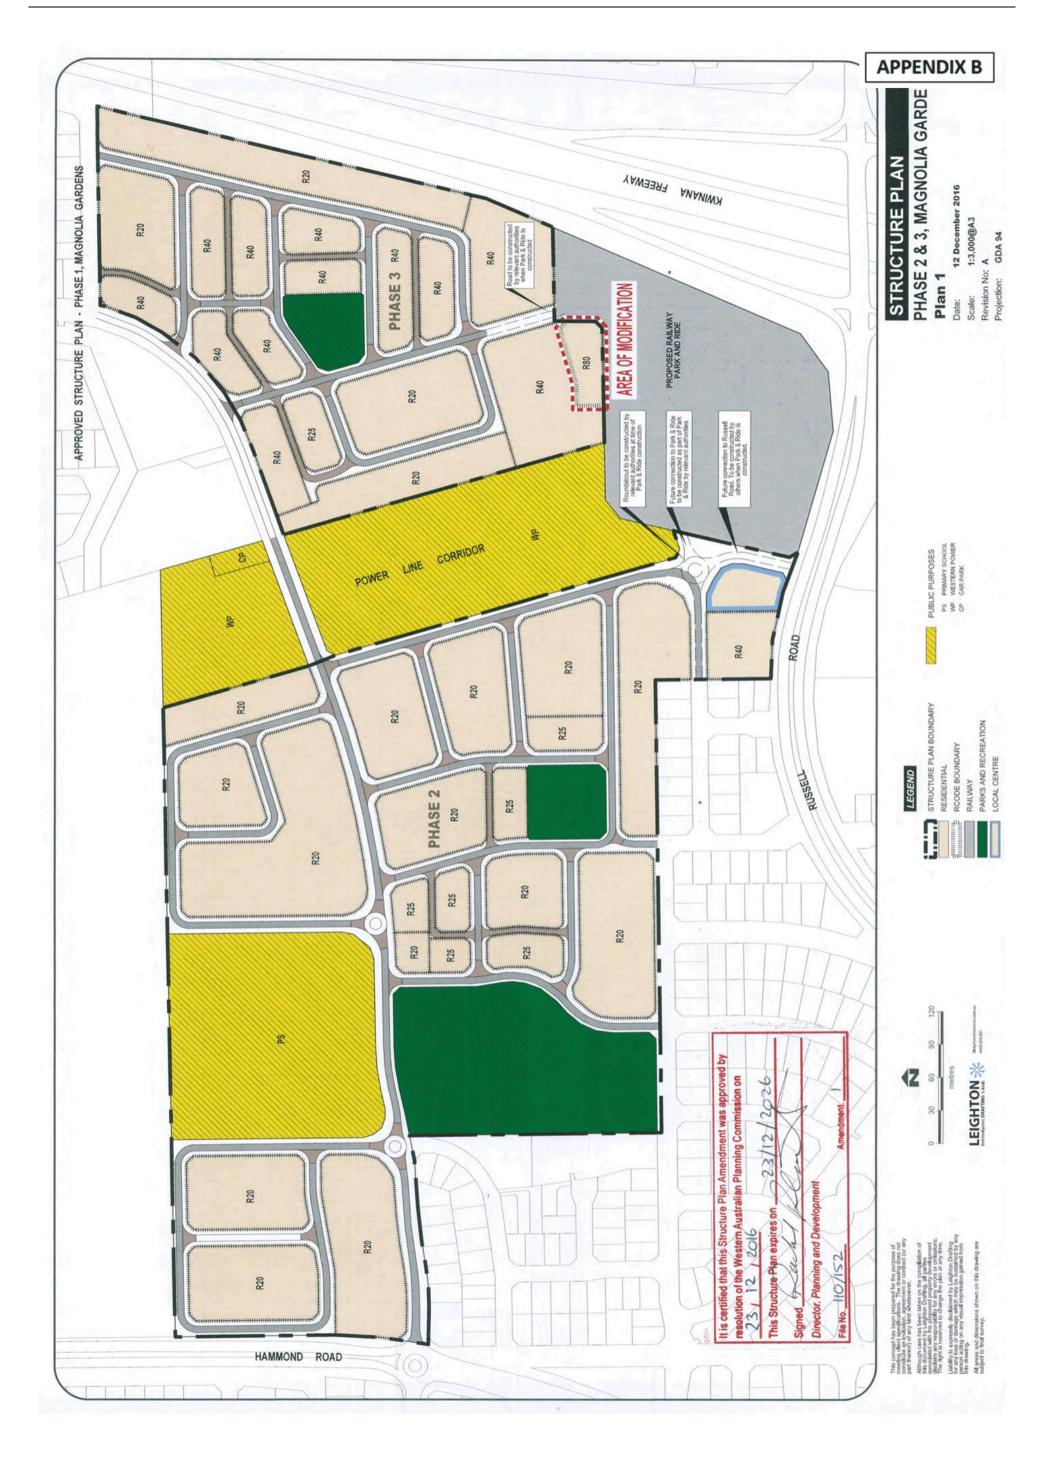

## 

Located on the north-eastern corner of DA8, this Structure Plan identifies a comprehensive local road and public open space (POS) network, servicing primarily low residential density (R20) housing.

Pockets of R25 (low) and R30 (medium) density housing are in located in high amenity locations that have a direct relationship to POS.

All the land within this Structure Plan is proposed to be rezoned and/or reclassified from the 'Development' zone to the correlating zones and/or reserves identified on the Structure Plan map shown in **Appendix A**.