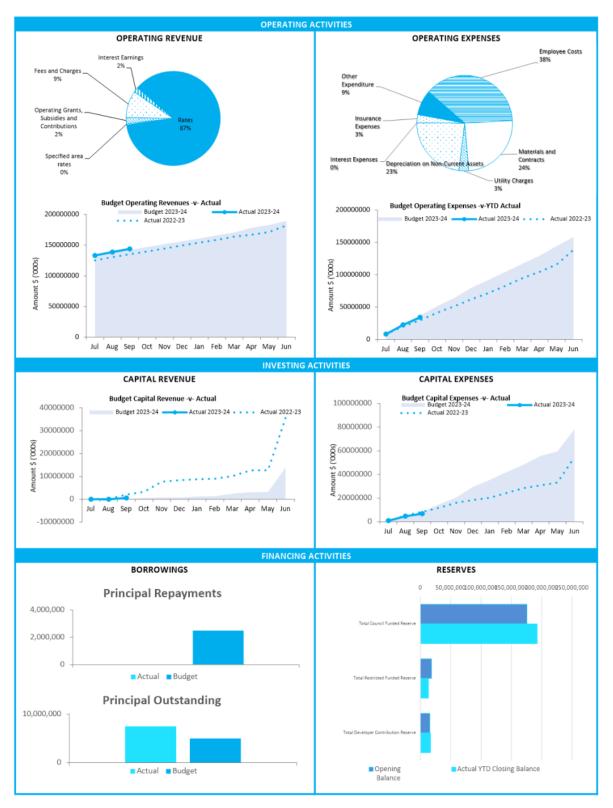

| Disposal of Assets                          | 11 |
| Note 4       | Capital Acquisitions                        | 12 |
| Note 5       | Borrowings                                  | 13 |
| Note 6       | Cash Reserves                               | 14 |
| Note 7       | Other Current Liabilities                   | 16 |
| Note 9       | Budget Amendments                           | 17 |
| Note 10      | Explanation of Material Variances           | 18 |

195 of 524

MONTHLY FINANCIAL REPORT
FOR THE PERIOD ENDED 30 SEPTEMBER 2023

#### **SUMMARY INFORMATION**



This information is to be read in conjunction with the accompanying Financial Statements and notes.

CITY OF COCKBURN | 2

# MONTHLY FINANCIAL REPORT FOR THE PERIOD ENDED 30 SEPTEMBER 2023

#### **SUMMARY INFORMATION - GRAPHS**



This information is to be read in conjunction with the accompanying Financial Statements and Notes.

CITY OF COCKBURN | 3

# STATEMENT OF FINANCIAL ACTIVITY FOR THE PERIOD ENDED 30 SEPTEMBER 2023

## BY NATURE OR TYPE

|                                                                                      | Ref<br>Note | Amended<br>Budget                                | YTD<br>Budget<br>(a)                     | YTD<br>Actual<br>(b) | Var. \$<br>(b)-(a)     | Var. %<br>(b)-(a)/(a) | Var.     |
|--------------------------------------------------------------------------------------|-------------|--------------------------------------------------|------------------------------------------|----------------------|------------------------|-----------------------|----------|
|