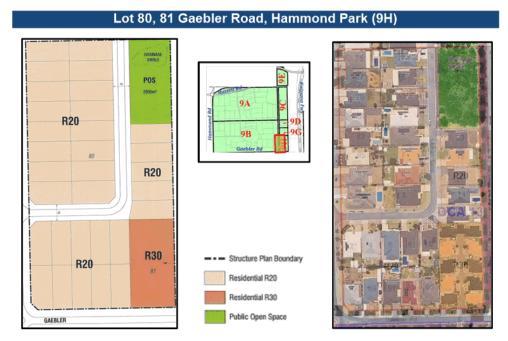

All this land is proposed to be rezoned and/or reclassified from the 'Development' zone to the correlating zones and reserves identified on the Structure Plan map shown in **Appendix P**.

Located in the southeast corner of DA9 between Barfield Road, Gaebler Road and the high-voltage powerline corridor running along the western edge of the Kwinana Freeway, this structure plan identifies one new local road (southern extension of Mohan Loop), servicing primarily low residential density (R20) housing.

A medium density (R30) grouped housing site is located in the southeast corner, accessed via Gaebler Road.

A POS reserve (being a southward extension of Mohan Park), incorporating an integrated drainage swale is located in the northeast corner.

All this land is proposed to be rezoned and/or reclassified from the 'Development' zone to the correlating zones and/or reserves identified on the Structure Plan map shown in **Appendix Q**.

43 of 524