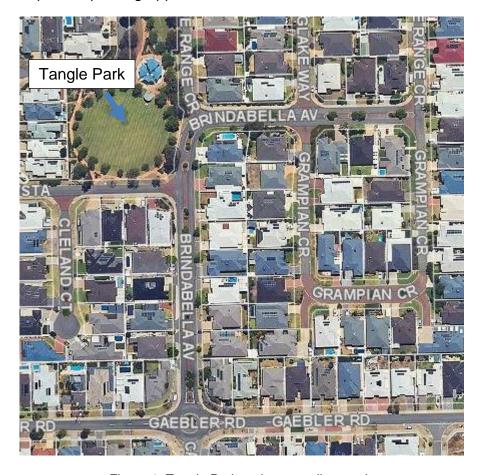

or conducting repairs etc. Parking elsewhere and walking with the gear is completely impractical.

The petition requested that Council allow vehicles to park on Brindabella Avenue after two (2) infringements had been issued over a six (6) month period for parking illegally on Brindabella Avenue.

At the time City Officers advised Council that as parking on a median strip is against local parking law and Road Traffic Code and parking along Brindabella Avenue parking was not available due to the road design.

Item 14.4.1 OCM 9/11/2023

#### **Submission**

N/A

# Report

Consultant WSP was engaged by the City to conduct an investigation into parking options. WSP focused their assessment around Tangle Park and the adjacent area to facilitate improved parking opportunities in the local area.



Figure 1: Tangle Park and surrounding roads.

WSP conducted site inspections on 11 of August 2023 to inform their investigation, their report includes the below details.

Brindabella Avenue is a boulevard style road with a divided carriageway and wide central median with a 20m road reserve. The 3.8m lanes provided in both directions are not designed to accommodate on-street parking.

Double garages are common on Brindabella Avenue, however demand for additional parking is evident with vehicles parking across property boundaries and obstructing footpaths. Occasional parking on the median, in violation of the Road Traffic Code 2000 is evident.

OCM 9/11/2023 Item 14.4.1

The cross section of Brindabella Avenue does not allow for on-street parking in any form, therefore alternative parking