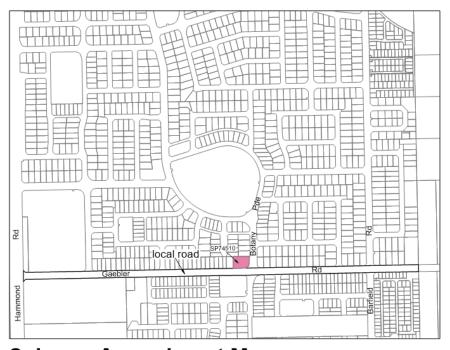

## Lot 458 Baler Court, Hammond Park (8G

Located on the south-eastern corner of DA8, straddling Russell Road into DA9, this Structure Plan identifies a local road network and a POS reserve on the eastern side (which in conjunction with Structure Plan 9E protects a large conservation category wetland within Baler Reserve), servicing primarily low residential density (R20-R25) housing.

Pockets of medium (R40) residential density abut the public transport route along Russell Road. All the area is developed apart from the triangle R40 lot on the southern side of Russell Road, which forms the subject of an approved Child Care Premises issued by the Metro Outer Joint Development Assessment Panel in February 2023.

All the land within this Structure Plan is proposed to be rezoned and/or reclassified from the 'Development' zone to the correlating zones and/or reserves identified on the Structure Plan map shown in **Appendix G**.