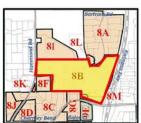

\*NB. The extent of Structure Plans 8C, 8G and 9A matched the parent lot boundaries at the time they were prepared and are partially located within both Development Areas (refer Figure 1 below).

Figure 1 - Structure Plans partially located within both Development Areas

The extent of DA 8 and 9 (thick black dotted line), this scheme amendment proposal (red solid line), and the relevant Structure Plans are depicted on **Figures 2 and 3**:

Figure 2 - DA8 & DA9, Amendment Extent and Current endorsed Structure Plans

Figure 3 – Aerial Photograph showing extent of completed Subdivision and Development

Portions of Structure Plans 8D, 9A and 9B (outlined in yellow on **Figures 2 and 3** at the intersections of Charnley Bend and Brushfoot Boulevard, and Russell Road and Macquarie Boulevard), form the subject of a separate complimentary 'standard' Scheme Amendment (#165).

Structure Plans 8L and 8M (outlined in blue on **Figures 2 and 3**), are undeveloped and are expected to form the subject of new or amended Structure Plan proposals. On this basis they are not being rationalised by this proposal and will retain their existing 'Development' zoning.