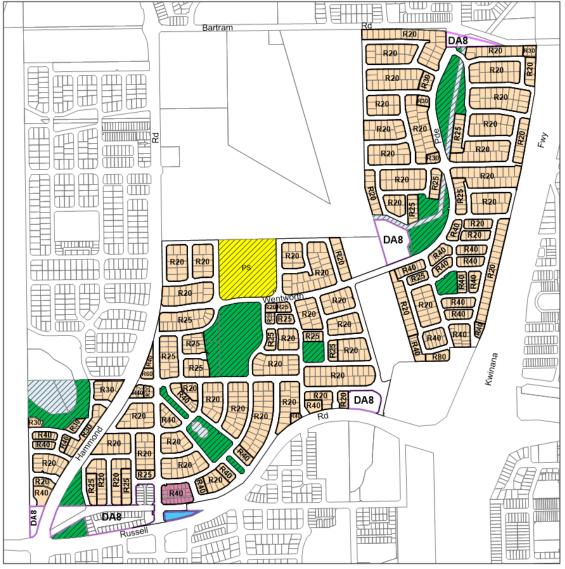

The extent of DA 8 and 9 (thick black dotted line), this scheme amendment proposal (red solid line), and the relevant Structure Plans are depicted on **Figures 2 and 3**:

Figure 2 - DA8 & DA9, Amendment Extent and Current endorsed Structure Plans

Figure 3 – Aerial Photograph showing extent of completed Subdivision and Development

Portions of Structure Plans 8D, 9A and 9B (outlined in yellow on **Figures 2 and 3** at the intersections of Charnley Bend and Brushfoot Boulevard, and Russell Road and Macquarie Boulevard), form the subject of a separate complimentary 'standard' Scheme Amendment (#165).