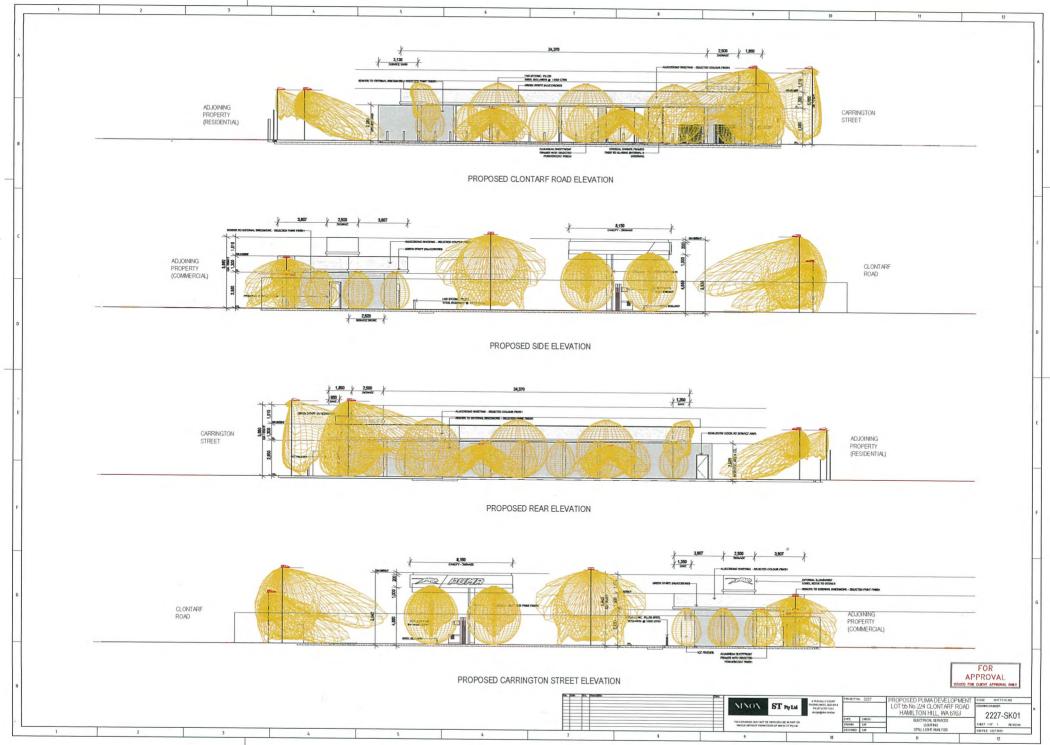

#### **Built Form/Massing**

All built form massing and building design within the Port Coogee Structure Plan area are controlled by the Port Coogee Design Guidelines and Detailed Area Plans.

Currently the Port Coogee – Othello Quays Detailed Area Plan applies to the subject site. The Detailed Area Plan outlines building bulk, mandatory garage locations, setbacks to ground and upper floors and height, among other elements. An excerpt of the relevant Detailed Area Plan below is included for reference.

The image depicts the building envelope and designated garage locations

The applicant has provided current and potential massing diagrams to elaborate on any prospective issues that would arise from the proposed change in density (Attachment 3).

The applicant has also submitted a draft Detailed Area Plan that would prospectively be lodged with the City should the Council consent to the zoning change. This draft Detailed Area plan proposed a number of changes to the current built form massing, designed to reduce the bulk and scale of any proposed multiple dwelling (Attachment 4).

The draft Detailed Area Plan proposes to increase the side setbacks to 2m as a minimum, reduce the allowable building height to 8.75 m (1.25m below the current allowance) and reduce the number of crossovers to Othello Quays. The draft Detailed Area Plan also proposes to increase the allowable front setbacks to a setback consistent with the existing single residential dwellings on Othello Quays, negating the reduced setback allowable on land coded R40.