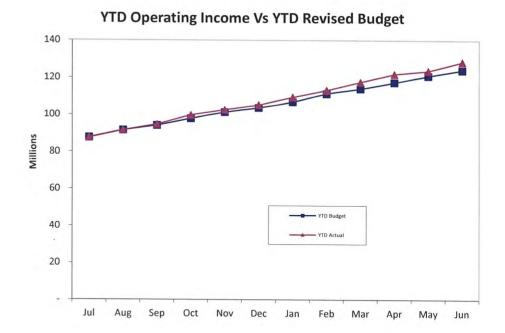

|
|              | \$<br>(1,799,023)<br>(2,408,413)<br>(7,745,719)<br>(1,286,149)<br>(22,153,105)<br>0 | \$ (1,799,023) (2,058,855) (2,408,413) (2,717,612) (7,745,719) (7,770,553) (1,286,149) (1,283,567) (22,153,105) (21,814,582) 0 | Actual         YTD Budget         Budget           \$         \$         \$           (1,799,023)         (2,058,855)         (2,058,855)           (2,408,413)         (2,717,612)         (2,717,612)           (7,745,719)         (7,770,553)         (7,770,553)           (1,286,149)         (1,283,567)         (1,283,567)           (22,153,105)         (21,814,582)         (21,814,582)           0         0         0 |





(YTD Actual)

















# Municipal Liquidity Over the Year





# **City of Cockburn - Reserve Funds**

# Financial Statement for Period Ending 30 June 2015

| Account Details                            | Opening Balance |            | Interest Received t/f's fi |             | t/f's from I  | t/f's from Municipal