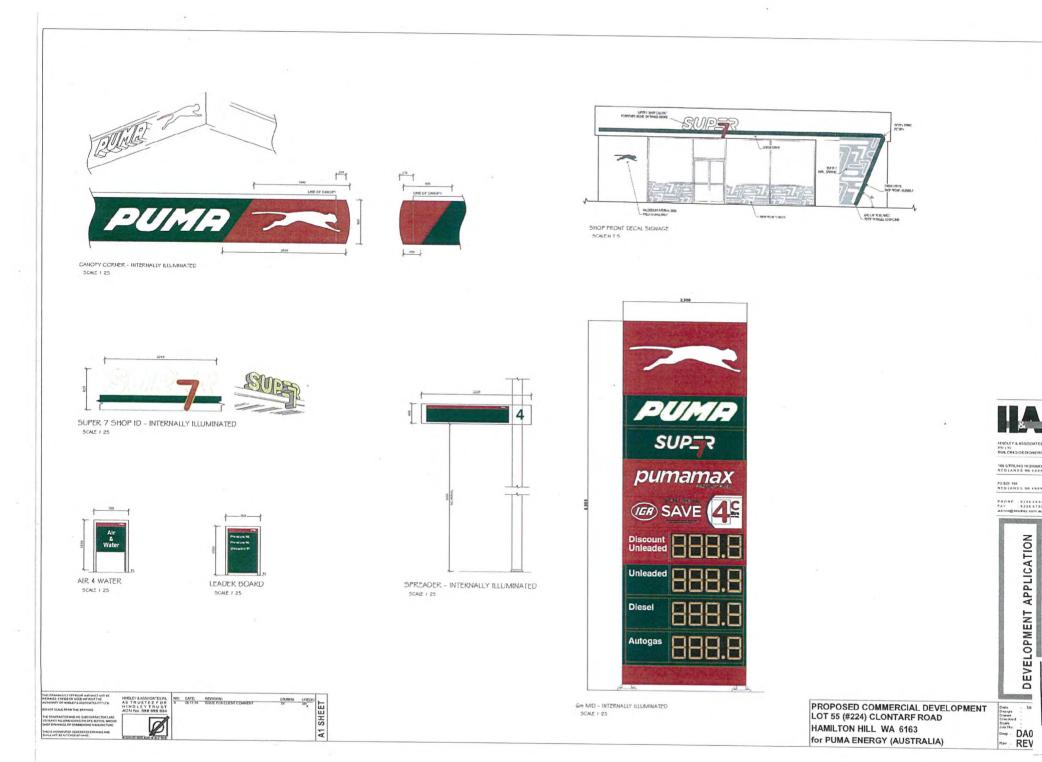

- 25. A minimum of ten (10) bicycle stands/racks that conform to Australian Standard 2890.3 shall be provided in close proximity to the entrance of the building prior to occupation of the building.
- 26. The hours of operation of the approved petrol filling station (including convenience store component) are restricted to between 6:00am to 10:00pm seven days per week.
- 27. Prior to the commencement of the use of the site for petrol filling, the existing fence along the western boundary of the subject site (abutting No. 222 (Lot 3) Clontarf Road) shall be replaced with a 2.4m high <u>masonry</u> wall and associated crash barriers as marked in red on the approved plans to the satisfaction of the City.

#### **Submission**

The application proposes to develop the site for use as a petrol filling station and associated convenience store, specifically:

- 1. Conversion of existing fast food outlet (KFC) building of approximately 200m² in area into a convenience store.
- 2. A forecourt consisting of eight refuelling bays and canopy.
- 3. Three underground fuel tanks storing an approximate volume of 55,000 litres per tank.
- 4. Tanker fill points located on the eastern side of tanker filling area (line marked), set back 5.78m from the western boundary.
- 5. Vent stacks within a landscaped area fronting Carrington Street.
- 6. Primary customer vehicle access/egress to the site from the existing crossover to Clontarf Road with secondary access/egress from Carrington Street via the existing easement through the adjacent land to the north of the site (Lot 41 Carrington Street).
- 7. Fuel tankers and service delivery vehicles entering via Carrington Street and exiting via Clontarf Road.
- 8. Removal of some of the rear additions to the building to facilitate access.
- 9. Associated signage.