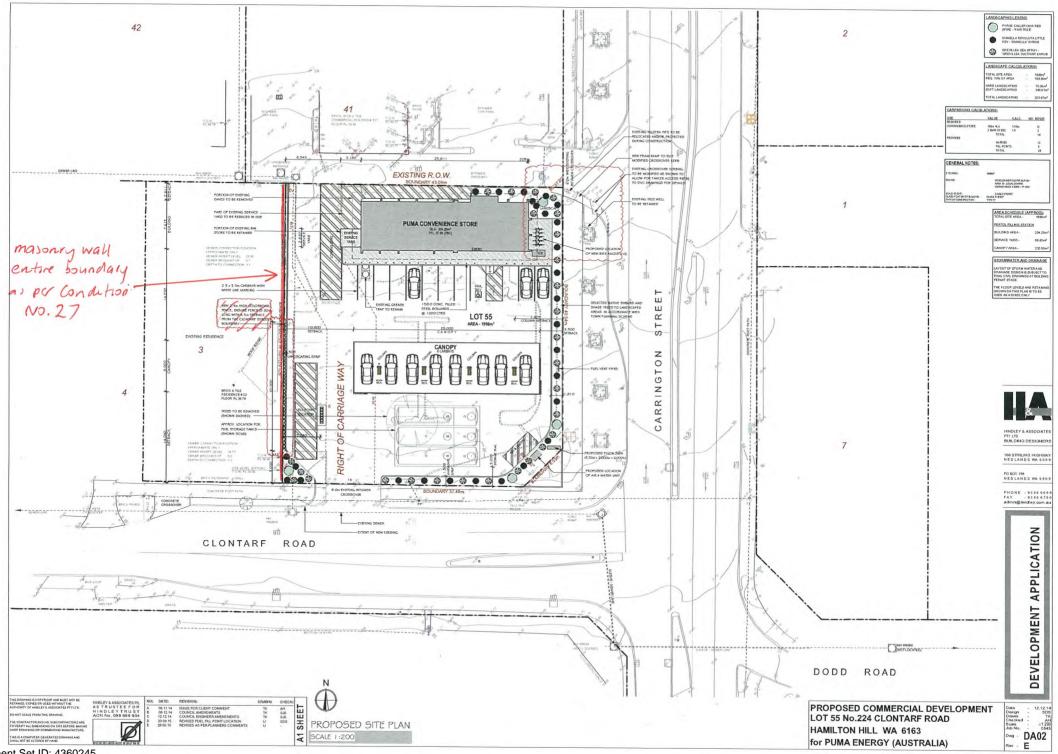

- 25. A minimum of ten (10) bicycle stands/racks that conform to Australian Standard 2890.3 shall be provided in close proximity to the entrance of the building prior to occupation of the building.
- 26. The hours of operation of the approved petrol filling station (including convenience store component) are restricted to between 6:00am to 10:00pm seven days per week.
- 27. Prior to the commencement of the use of the site for petrol filling, the existing fence along the western boundary of the subject site (abutting No. 222 (Lot 3) Clontarf Road) shall be replaced with a 2.4m high <u>masonry</u> wall and associated crash barriers as marked in red on the approved plans to the satisfaction of the City.

# **Background**

The subject site is located at the intersection of Clontarf Road and Carrington Street in Hamilton Hill. The site is bounded by Carrington Road to the east, Clontarf Road to the south, a single storey residential dwelling to the west and commercial building to the north. Current vehicle access to the site is from Clontarf Road and via an easement through the adjacent site (Lot 41 Carrington Street) to the north. The site is commercially zoned and contains a single level disused fast food outlet building (KFC), associated car parking and landscaping.

#### **Submission**

The application proposes to develop the site for use as a petrol filling station and associated convenience store, specifically:

- 1. Conversion of existing fast food outlet (KFC) building of approximately 200m² in area into a convenience store.
- 2. A forecourt consisting of eight refuelling bays and canopy.
- 3. Three underground fuel tanks storing an approximate volume of 55,000 litres per tank.
- 4. Tanker fill points located on the eastern side of tanker filling area (line marked), set back 5.78m from the western boundary.
- 5. Vent stacks within a landscaped area fronting Carrington Street.
- 6. Primary customer vehicle access/egress to the site from the existing crossover to Clontarf Road with secondary access/egress from Carrington Street via the existing easement through the adjacent land to the north of the site (Lot 41 Carrington Street).
- 7. Fuel tankers and service delivery vehicles entering via Carrington Street and exiting via Clontarf Road.
- 8. Removal of some of the rear additions to the building to facilitate access.
- 9. Associated signage.