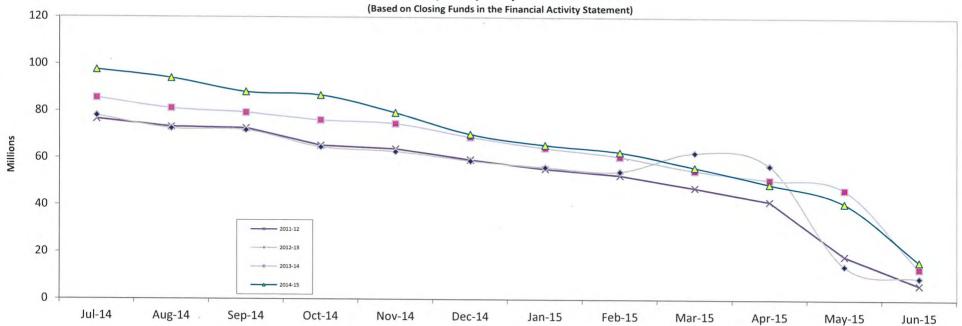

|
|              | \$<br>(1,799,023)<br>(2,408,413)<br>(7,745,719)<br>(1,286,149)<br>(22,153,105)<br>0 | \$ (1,799,023) (2,058,855) (2,408,413) (2,717,612) (7,745,719) (7,770,553) (1,286,149) (1,283,567) (22,153,105) (21,814,582) 0 | Actual         YTD Budget         Budget           \$         \$         \$           (1,799,023)         (2,058,855)         (2,058,855)           (2,408,413)         (2,717,612)         (2,717,612)           (7,745,719)         (7,770,553)         (7,770,553)           (1,286,149)         (1,283,567)         (1,283,567)           (22,153,105)         (21,814,582)         (21,814,582)           0         0         0 |





(YTD Actual)

















# Municipal Liquidity Over the Year





# **City of Cockburn - Reserve Funds**

# Financial Statement for Period Ending 30 June 2015

| Account Details                            | Opening Balance |            | Interest Received t/f's fi |             | t/f's from I  | t/f's from Municipal