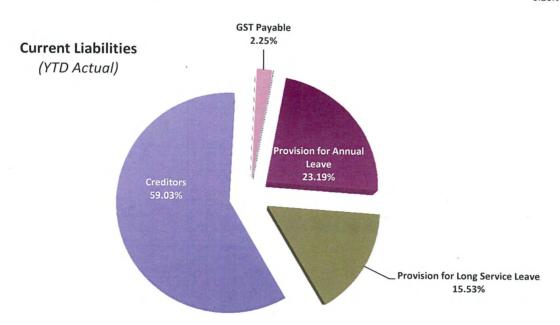

|
|              | \$<br>(1,799,023)<br>(2,408,413)<br>(7,745,719)<br>(1,286,149)<br>(22,153,105)<br>0 | \$ (1,799,023) (2,058,855) (2,408,413) (2,717,612) (7,745,719) (7,770,553) (1,286,149) (1,283,567) (22,153,105) (21,814,582) 0 | Actual         YTD Budget         Budget           \$         \$         \$           (1,799,023)         (2,058,855)         (2,058,855)           (2,408,413)         (2,717,612)         (2,717,612)           (7,745,719)         (7,770,553)         (7,770,553)           (1,286,149)         (1,283,567)         (1,283,567)           (22,153,105)         (21,814,582)         (21,814,582)           0         0         0 |





(YTD Actual)

















# Municipal Liquidity Over the Year





# **City of Cockburn - Reserve Funds**

# Financial Statement for Period Ending 30 June 2015

| Account Details                            | Opening Balance |            | Interest Received t/f's fi |             | t/f's from I  | t/f's from Municipal