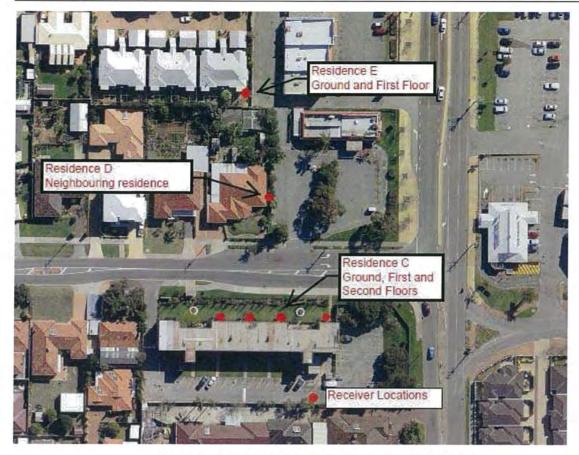

# **Background**

The subject site is located at the intersection of Clontarf Road and Carrington Street in Hamilton Hill. The site is bounded by Carrington Road to the east, Clontarf Road to the south, a single storey residential dwelling to the west and commercial building to the north. Current vehicle access to the site is from Clontarf Road and via an easement through the adjacent site (Lot 41 Carrington Street) to the north. The site is commercially zoned and contains a single level disused fast food outlet building (KFC), associated car parking and landscaping.