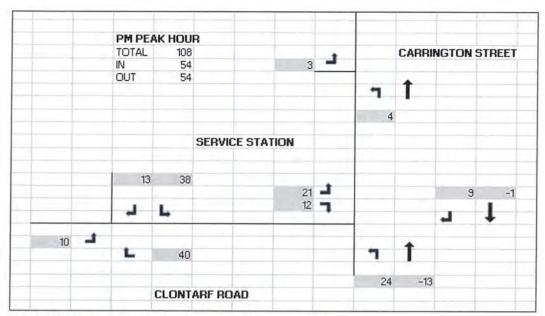

#### **Submission**

The application proposes to develop the site for use as a petrol filling station and associated convenience store, specifically:

- 1. Conversion of existing fast food outlet (KFC) building of approximately 200m² in area into a convenience store.
- 2. A forecourt consisting of eight refuelling bays and canopy.
- 3. Three underground fuel tanks storing an approximate volume of 55,000 litres per tank.
- 4. Tanker fill points located on the eastern side of tanker filling area (line marked), set back 5.78m from the western boundary.
- 5. Vent stacks within a landscaped area fronting Carrington Street.
- 6. Primary customer vehicle access/egress to the site from the existing crossover to Clontarf Road with secondary access/egress from Carrington Street via the existing easement through the adjacent land to the north of the site (Lot 41 Carrington Street).
- 7. Fuel tankers and service delivery vehicles entering via Carrington Street and exiting via Clontarf Road.
- 8. Removal of some of the rear additions to the building to facilitate access.
- 9. Associated signage.