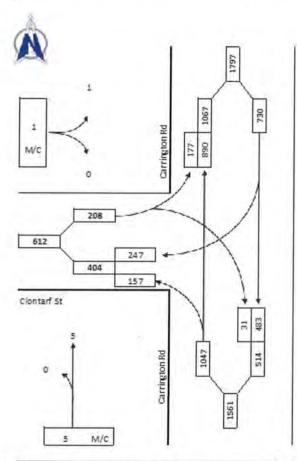

#### **Submission**

The application proposes to develop the site for use as a petrol filling station and associated convenience store, specifically:

- 1. Conversion of existing fast food outlet (KFC) building of approximately 200m² in area into a convenience store.
- 2. A forecourt consisting of eight refuelling bays and canopy.
- 3. Three underground fuel tanks storing an approximate volume of 55,000 litres per tank.
- 4. Tanker fill points located on the eastern side of tanker filling area (line marked), set back 5.78m from the western boundary.
- 5. Vent stacks within a landscaped area fronting Carrington Street.
- 6. Primary customer vehicle access/egress to the site from the existing crossover to Clontarf Road with secondary access/egress from Carrington Street via the existing easement through the adjacent land to the north of the site (Lot 41 Carrington Street).
- 7. Fuel tankers and service delivery vehicles entering via Carrington Street and exiting via Clontarf Road.
- 8. Removal of some of the rear additions to the building to facilitate access.
- 9. Associated signage.