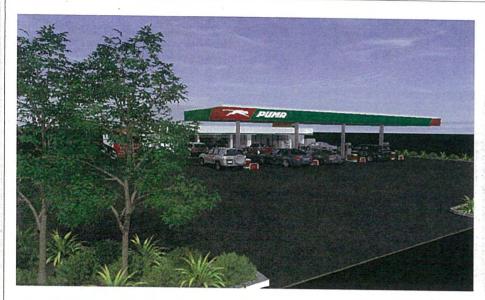

#### Implications of Section 3.18(3) Local Government Act, 1995

Nil.

14.5 (OCM 13/8/2015) - RECONSIDERATION OF PLANNING APPLICATION PETROL FILLING STATION & SIGNAGE 224 (LOT 55) CLONTARF ROAD HAMILTON HILL (2206189) (A LEFORT) (ATTACH)

#### **Submission**

The application proposes to develop the site for use as a petrol filling station and associated convenience store, specifically:

- 1. Conversion of existing fast food outlet (KFC) building of approximately 200m² in area into a convenience store.
- 2. A forecourt consisting of eight refuelling bays and canopy.
- 3. Three underground fuel tanks storing an approximate volume of 55,000 litres per tank.
- 4. Tanker fill points located on the eastern side of tanker filling area (line marked), set back 5.78m from the western boundary.
- 5. Vent stacks within a landscaped area fronting Carrington Street.
- 6. Primary customer vehicle access/egress to the site from the existing crossover to Clontarf Road with secondary access/egress from Carrington Street via the existing easement through the adjacent land to the north of the site (Lot 41 Carrington Street).
- 7. Fuel tankers and service delivery vehicles entering via Carrington Street and exiting via Clontarf Road.
- 8. Removal of some of the rear additions to the building to facilitate access.
- 9. Associated signage.