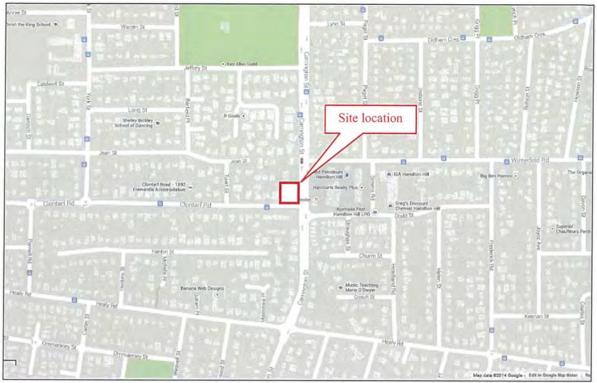

# **Background**

The subject site is located at the intersection of Clontarf Road and Carrington Street in Hamilton Hill. The site is bounded by Carrington Road to the east, Clontarf Road to the south, a single storey residential dwelling to the west and commercial building to the north. Current vehicle access to the site is from Clontarf Road and via an easement through the adjacent site (Lot 41 Carrington Street) to the north. The site is commercially zoned and contains a single level disused fast food outlet building (KFC), associated car parking and landscaping.