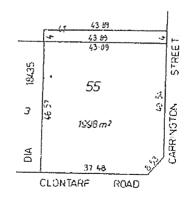

# **Background**

The subject site is located at the intersection of Clontarf Road and Carrington Street in Hamilton Hill. The site is bounded by Carrington Road to the east, Clontarf Road to the south, a single storey residential dwelling to the west and commercial building to the north. Current vehicle access to the site is from Clontarf Road and via an easement through the adjacent site (Lot 41 Carrington Street) to the north. The site is commercially zoned and contains a single level disused fast food outlet building (KFC), associated car parking and landscaping.

#### **Submission**

The application proposes to develop the site for use as a petrol filling station and associated convenience store, specifically:

- 1. Conversion of existing fast food outlet (KFC) building of approximately 200m² in area into a convenience store.
- 2. A forecourt consisting of eight refuelling bays and canopy.
- 3. Three underground fuel tanks storing an approximate volume of 55,000 litres per tank.
- 4. Tanker fill points located on the eastern side of tanker filling area (line marked), set back 5.78m from the western boundary.
- 5. Vent stacks within a landscaped area fronting Carrington Street.
- 6. Primary customer vehicle access/egress to the site from the existing crossover to Clontarf Road with secondary access/egress from Carrington Street via the existing easement through the adjacent land to the north of the site (Lot 41 Carrington Street).
- 7. Fuel tankers and service delivery vehicles entering via Carrington Street and exiting via Clontarf Road.
- 8. Removal of some of the rear additions to the building to facilitate access.
- 9. Associated signage.