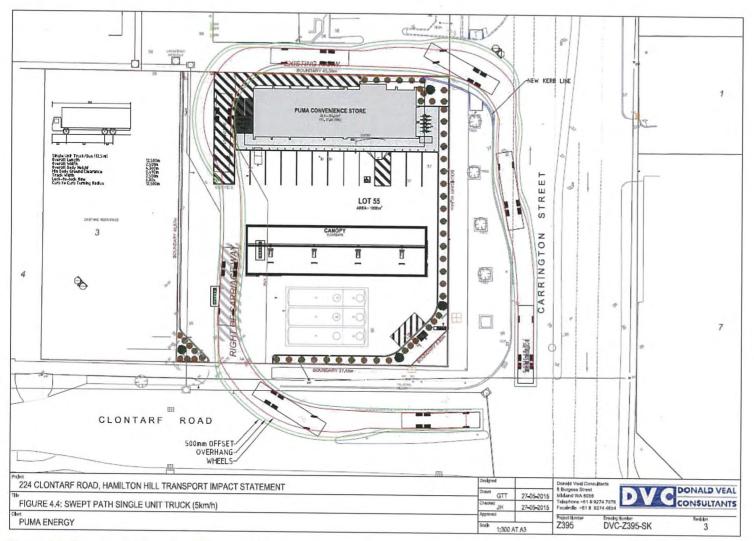

#### **Submission**

The application proposes to develop the site for use as a petrol filling station and associated convenience store, specifically:

- 1. Conversion of existing fast food outlet (KFC) building of approximately 200m² in area into a convenience store.
- 2. A forecourt consisting of eight refuelling bays and canopy.
- 3. Three underground fuel tanks storing an approximate volume of 55,000 litres per tank.
- 4. Tanker fill points located on the eastern side of tanker filling area (line marked), set back 5.78m from the western boundary.
- 5. Vent stacks within a landscaped area fronting Carrington Street.
- 6. Primary customer vehicle access/egress to the site from the existing crossover to Clontarf Road with secondary access/egress from Carrington Street via the existing easement through the adjacent land to the north of the site (Lot 41 Carrington Street).
- 7. Fuel tankers and service delivery vehicles entering via Carrington Street and exiting via Clontarf Road.
- 8. Removal of some of the rear additions to the building to facilitate access.
- 9. Associated signage.

# **Background**

The subject site is located at the intersection of Clontarf Road and Carrington Street in Hamilton Hill. The site is bounded by Carrington Road to the east, Clontarf Road to the south, a single storey residential dwelling to the west and commercial building to the north. Current vehicle access to the site is from Clontarf Road and via an easement through the adjacent site (Lot 41 Carrington Street) to the north. The site is commercially zoned and contains a single level disused fast food outlet building (KFC), associated car parking and landscaping.