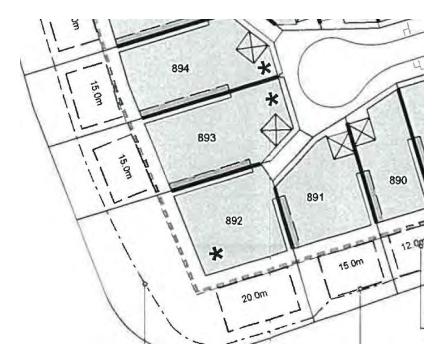

#### **RECOMMENDATION**

That Council

(1) pursuant to Clause 6.2.9.1(a) of City of Cockburn Town Planning Scheme No. 3 ("Scheme") adopt the Proposed Structure Plan for Lots 891, 892 and 893 Othello Quay, North

Coogee subject to the following modifications:

- 1. The Structure Plan Map (Plan 1) be relocated to the end of the Statutory Section (Part 1) of the Structure Plan documentation.
- 2. Part 1 Section 6.1 being amended to include a mandated requirement for on-site visitor parking to be provided at a rate of 0.5 parking bays per dwelling.
- (2) endorse the Schedule of Submissions prepared in respect of the Proposed Structure Plan for Lots 891, 892 and 893 Othello Quay, North Coogee; and
- (3) advise the proponent, the Western Australian Planning Commission and those persons who made a submission of Council's decision.

The purpose of this report is to consider a Proposed Structure Plan variation to Lots 891, 892 and 893 Othello Quay, North Coogee. The proposal seeks to provide a split coding on the land of Residential R25/40, compared to the current coding of R25.

#### Proposed Variation to Structure Plan

The Structure Plan proposal before Council proposes to introduce a split coding of Residential R25/R40 over the subject lots. The current density coding that applies to the land and the entirety of Othello Quay is R25.

The subject site would therefore retain an underlying density coding of R25, consistent with the remainder of Othello Quays, with a higher coding possible should a landowner or proponent meet certain requirements. These requirements are the preparation, submission and approval by the City of Cockburn of a Detailed Area Plan, demonstrating how a suitable comprehensive development outcome based on an R40 density could occur. If a Detailed Area Plan is not lodged and approved by the City, all development on the subject site would be required to conform to the requirements of the R25 coding.

#### Attachment(s)

- 1. Location Plan
- 2. Structure Plan Map
- 3. Building Massing Plans
- 4. Draft Detailed Area Plan
- Schedule of Submissions