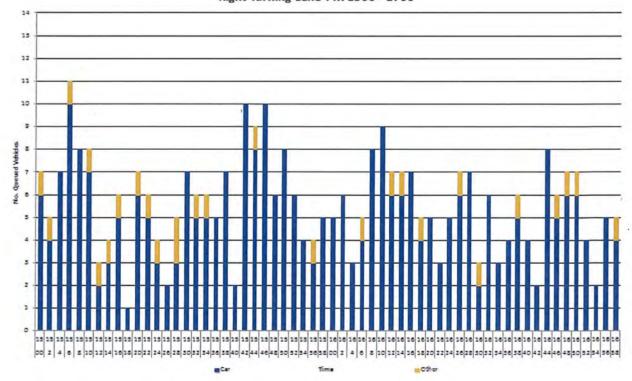

#### Parking and Access

It is expected that any proposal for multiple dwellings on the subject site will result in a small increase in vehicle numbers. The endorsed Transport Report for the Port Coogee Structure Plan classifies Othello Quays as a residential access street. Stating that:

"These streets are intended to provide access to abutting properties and service local trips within the development. Traffic volumes are estimated to be less than 1,000 vpd for the majority of these streets with a target speed environment of 40 km/hr."

The same report states that the number of vehicle trips per day from single residential dwellings can be expected to be seven. Othello Quays based on current density can therefore be expected to generate 196 vehicle movements per day. A proposal for multiple dwellings is expected to yield a maximum 12 dwellings on the existing three residential lots. Utilising the same assumptions, the proposed change in density would generate approximately 259 vehicle movements per day on Othello Quays. It should be noted that standard traffic engineering principles state that the higher the density a lesser number of trips per day from a dwelling are to be expected.

Therefore the local road network, regardless of the built form outcome on the subject site, will be well below the reasonably expected traffic volumes for a local access street.

Secondary to matters related to traffic volumes is the provision of offstreet parking on the subject site and assumed additional demand for on street parking should multiple dwellings be proposed.