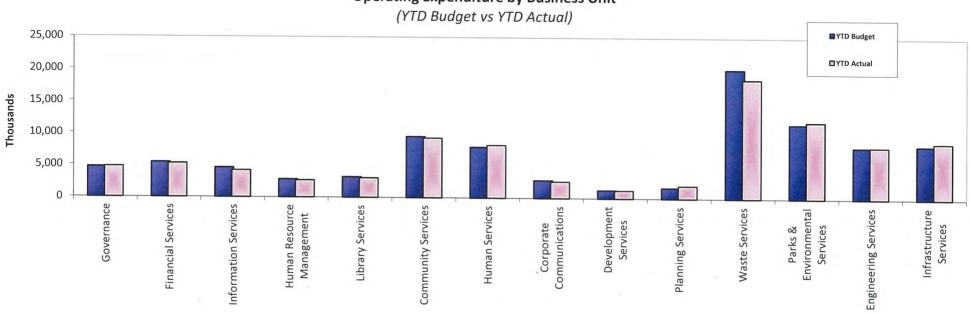

|
|              | \$<br>(1,799,023)<br>(2,408,413)<br>(7,745,719)<br>(1,286,149)<br>(22,153,105)<br>0 | \$ (1,799,023) (2,058,855) (2,408,413) (2,717,612) (7,745,719) (7,770,553) (1,286,149) (1,283,567) (22,153,105) (21,814,582) 0 | Actual         YTD Budget         Budget           \$         \$         \$           (1,799,023)         (2,058,855)         (2,058,855)           (2,408,413)         (2,717,612)         (2,717,612)           (7,745,719)         (7,770,553)         (7,770,553)           (1,286,149)         (1,283,567)         (1,283,567)           (22,153,105)         (21,814,582)         (21,814,582)           0         0         0 |





(YTD Actual)

















# Municipal Liquidity Over the Year





# **City of Cockburn - Reserve Funds**

# Financial Statement for Period Ending 30 June 2015

| Account Details                            | Opening Balance |            | Interest Received t/f's fi |             | t/f's from I  | t/f's from Municipal