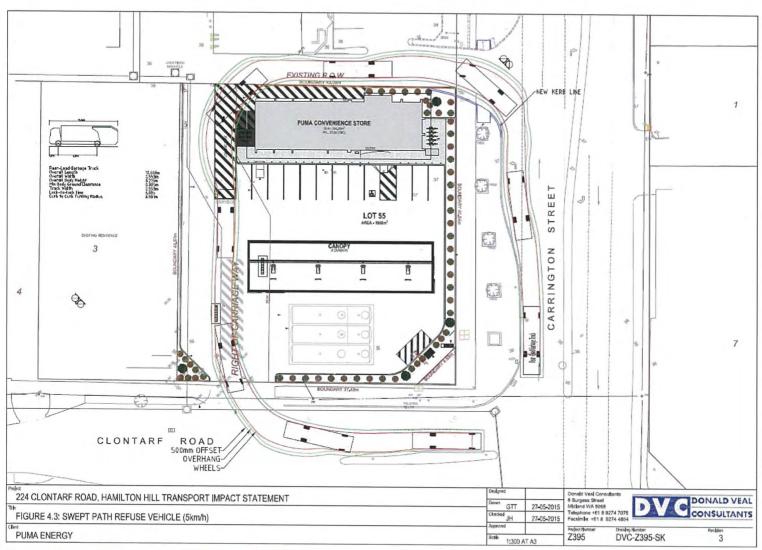

#### **Submission**

The application proposes to develop the site for use as a petrol filling station and associated convenience store, specifically:

- 1. Conversion of existing fast food outlet (KFC) building of approximately 200m² in area into a convenience store.
- 2. A forecourt consisting of eight refuelling bays and canopy.
- 3. Three underground fuel tanks storing an approximate volume of 55,000 litres per tank.
- 4. Tanker fill points located on the eastern side of tanker filling area (line marked), set back 5.78m from the western boundary.
- 5. Vent stacks within a landscaped area fronting Carrington Street.
- 6. Primary customer vehicle access/egress to the site from the existing crossover to Clontarf Road with secondary access/egress from Carrington Street via the existing easement through the adjacent land to the north of the site (Lot 41 Carrington Street).
- 7. Fuel tankers and service delivery vehicles entering via Carrington Street and exiting via Clontarf Road.
- 8. Removal of some of the rear additions to the building to facilitate access.
- 9. Associated signage.

# **Background**

The subject site is located at the intersection of Clontarf Road and Carrington Street in Hamilton Hill. The site is bounded by Carrington Road to the east, Clontarf Road to the south, a single storey residential dwelling to the west and commercial building to the north. Current vehicle access to the site is from Clontarf Road and via an easement through the adjacent site (Lot 41 Carrington Street) to the north. The site is commercially zoned and contains a single level disused fast food outlet building (KFC), associated car parking and landscaping.