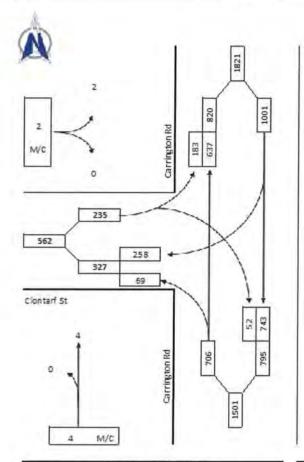

#### **Submission**

The application proposes to develop the site for use as a petrol filling station and associated convenience store, specifically:

- 1. Conversion of existing fast food outlet (KFC) building of approximately 200m² in area into a convenience store.
- 2. A forecourt consisting of eight refuelling bays and canopy.
- 3. Three underground fuel tanks storing an approximate volume of 55,000 litres per tank.
- 4. Tanker fill points located on the eastern side of tanker filling area (line marked), set back 5.78m from the western boundary.
- 5. Vent stacks within a landscaped area fronting Carrington Street.
- 6. Primary customer vehicle access/egress to the site from the existing crossover to Clontarf Road with secondary access/egress from Carrington Street via the existing easement through the adjacent land to the north of the site (Lot 41 Carrington Street).
- 7. Fuel tankers and service delivery vehicles entering via Carrington Street and exiting via Clontarf Road.
- 8. Removal of some of the rear additions to the building to facilitate access.
- 9. Associated signage.