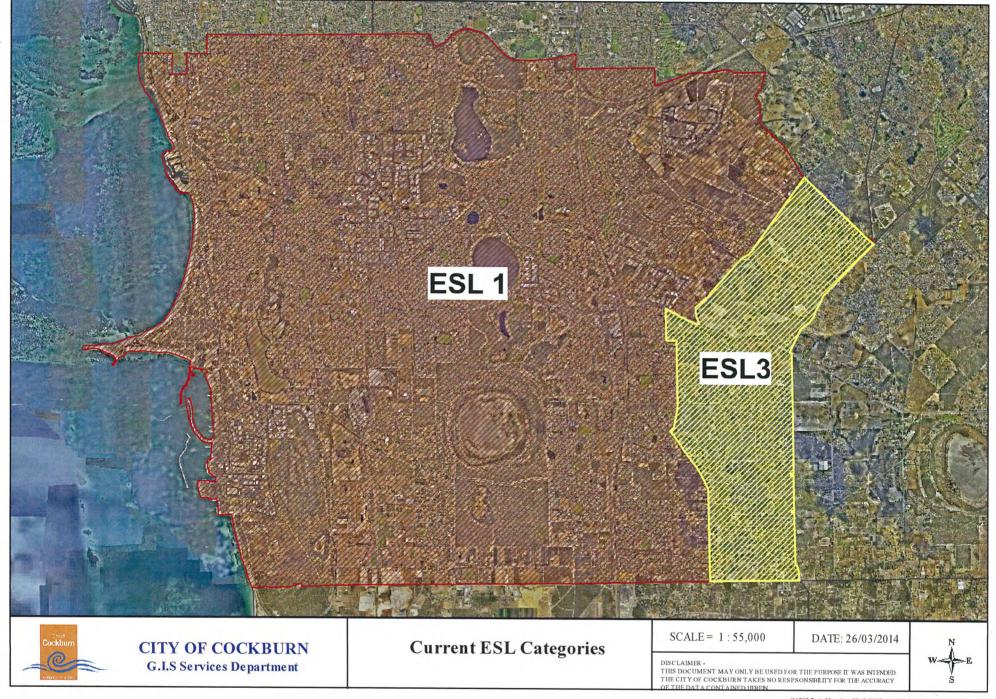

the area during business hours, especially during peak hour periods.

It should be observed the definition of ESL as per the DFES website is as follows;

- ESL 1 is 'A network of metropolitan career Fire and Rescue Service stations and the SES.' This is not applicable as the Jandakot BFB will still be required for fires within the area and does not reflect the true nature of the response within the area.
- ESL 3 is 'Volunteer Fire and Rescue Service brigade with the availability of a network of career fire stations OR bush fire brigade with the availability of a network of career fire stations AND the state wide SES network.' This continues to remain the correct definition for within the Banjup area.

Regards

Shane Harris
Captain/Fire Control Officer
Jandakot Volunteer Bush Fire Brigade





Document Set ID: 4360245

Version: 1, Version Date: 14/08/2015



## 17.2 (MINUTE NO 5550) (OCM 9/7/2015) - PROPOSED AMENDMENT TO BANJUP SUBURB BOUNDARY AND NEW LOCALITY NAME (159/008) (G BOWMAN ) (ATTACH)

## RECOMMENDATION

That Council:

- (1) advise the Geographic Names Committee (GNC) that it supports the proposal to amend the boundary of the suburb of Banjup and create a new locality as shown in the attachment to the Agenda;
- (2) advise the Geographic Names Committee (GNC) that it supports the proposal to name the new Locality "Quendalup (first preference)" or "Kwentalup (second preference)";
- (3) advise landowners of the current Banjup locality 'Resource Zone' properties (bounded by Warton Road and Acourt Road), plus the developer of the remaining area (Stockland) of the propo