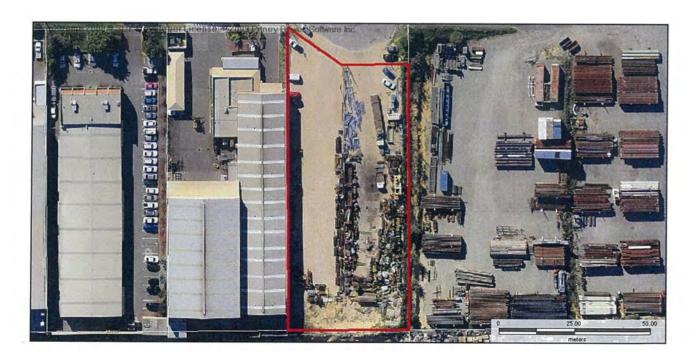

#### Report

Lot 100 is a vacant land parcel zoned industry with an area of 3636m<sup>2</sup>. Rivers Street comprises of nine developed industry lots with the subject lot currently undeveloped. An extract of the aerial detailing the location and size of the lot can be viewed at Attachment 2.

The City has leased Lot 100 to Arch Engineering for storage of raw materials and hardstand since 2005. They have maintained a good relationship with the City over this time and when their lease came to an end in November 2014, the City chose to leave them on the holding over clause until such time as the City's Engineering Department had assessed the City's requirements for the new Operations Centre.