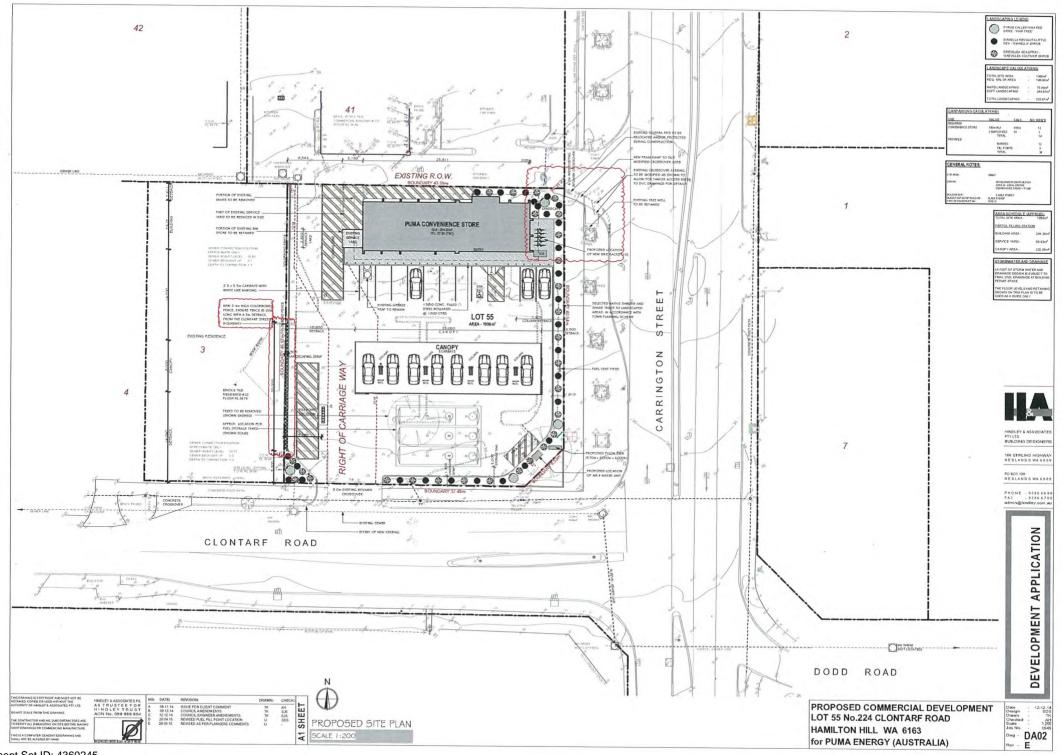

# **Background**

The subject site is located at the intersection of Clontarf Road and Carrington Street in Hamilton Hill. The site is bounded by Carrington Road to the east, Clontarf Road to the south, a single storey residential dwelling to the west and commercial building to the north. Current vehicle access to the site is from Clontarf Road and via an easement through the adjacent site (Lot 41 Carrington Street) to the north. The site is commercially zoned and contains a single level disused fast food outlet building (KFC), associated car parking and landscaping.

#### **Submission**

The application proposes to develop the site for use as a petrol filling station and associated convenience store, specifically:

- 1. Conversion of existing fast food outlet (KFC) building of approximately 200m² in area into a convenience store.
- 2. A forecourt consisting of eight refuelling bays and canopy.
- 3. Three underground fuel tanks storing an approximate volume of 55,000 litres per tank.
- 4. Tanker fill points located on the eastern side of tanker filling area (line marked), set back 5.78m from the western boundary.
- 5. Vent stacks within a landscaped area fronting Carrington Street.
- 6. Primary customer vehicle access/egress to the site from the existing crossover to Clontarf Road with secondary access/egress from Carrington Street via the existing easement through the adjacent land to the north of the site (Lot 41 Carrington Street).
- 7. Fuel tankers and service delivery vehicles entering via Carrington Street and exiting via Clontarf Road.
- 8. Removal of some of the rear additions to the building to facilitate access.
- 9. Associated signage.