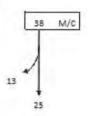

The same report states that the number of vehicle trips per day from single residential dwellings can be expected to be seven. Othello Quays based on current density can therefore be expected to generate 196 vehicle movements per day. A proposal for multiple dwellings is expected to yield a maximum 12 dwellings on the existing three residential lots. Utilising the same assumptions, the proposed change in density would generate approximately 259 vehicle movements per day on Othello Quays. It should be noted that standard traffic engineering principles state that the higher the density a lesser number of trips per day from a dwelling are to be expected.