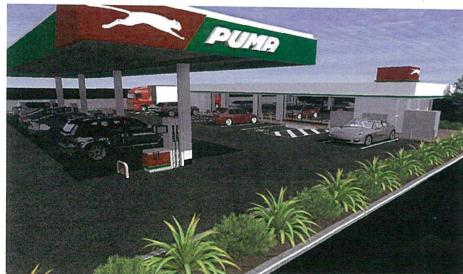

#### Implications of Section 3.18(3) Local Government Act, 1995

Nil.

14.5 (OCM 13/8/2015) - RECONSIDERATION OF PLANNING APPLICATION PETROL FILLING STATION & SIGNAGE 224 (LOT 55) CLONTARF ROAD HAMILTON HILL (2206189) (A LEFORT) (ATTACH)

#### **Submission**

The application proposes to develop the site for use as a petrol filling station and associated convenience store, specifically:

- 1. Conversion of existing fast food outlet (KFC) building of approximately 200m² in area into a convenience store.
- 2. A forecourt consisting of eight refuelling bays and canopy.
- 3. Three underground fuel tanks storing an approximate volume of 55,000 litres per tank.
- 4. Tanker fill points located on the eastern side of tanker filling area (line marked), set back 5.78m from the western boundary.
- 5. Vent stacks within a landscaped area fronting Carrington Street.
- 6. Primary customer vehicle access/egress to the site from the existing crossover to Clontarf Road with secondary access/egress from Carrington Street via the existing easement through the adjacent land to the north of the site (Lot 41 Carrington Street).
- 7. Fuel tankers and service delivery vehicles entering via Carrington Street and exiting via Clontarf Road.
- 8. Removal of some of the rear additions to the building to facilitate access.
- 9. Associated signage.