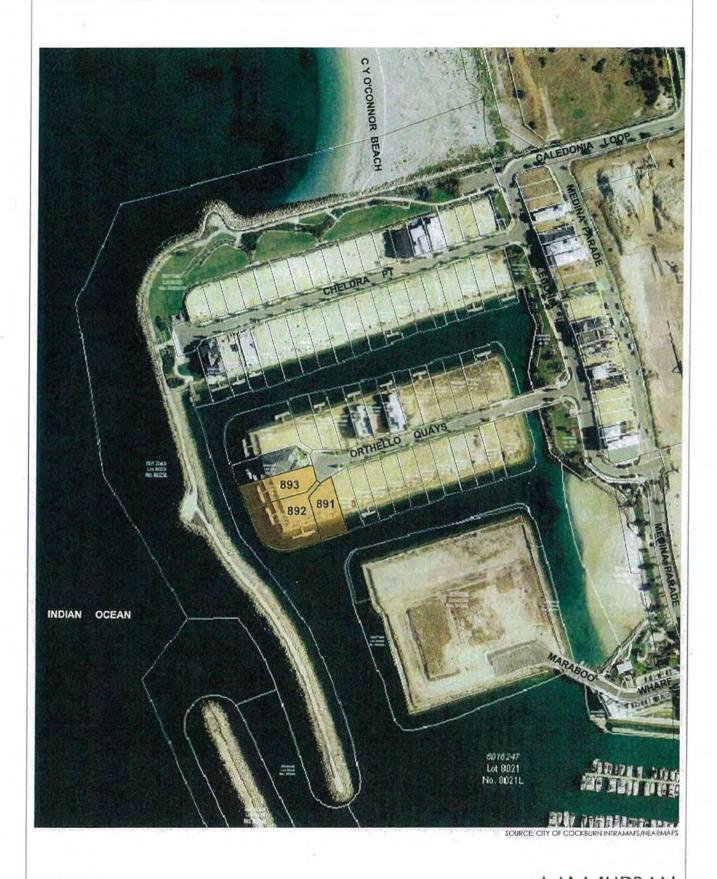

#### **RECOMMENDATION**

That Council

(1) pursuant to Clause 6.2.9.1(a) of City of Cockburn Town Planning Scheme No. 3 ("Scheme") adopt the Proposed Structure Plan for Lots 891, 892 and 893 Othello Quay, North

Coogee subject to the following modifications:

- 1. The Structure Plan Map (Plan 1) be relocated to the end of the Statutory Section (Part 1) of the Structure Plan documentation.
- 2. Part 1 Section 6.1 being amended to include a mandated requirement for on-site visitor parking to be provided at a rate of 0.5 parking bays per dwelling.
- (2) endorse the Schedule of Submissions prepared in respect of the Proposed Structure Plan for Lots 891, 892 and 893 Othello Quay, North Coogee; and
- (3) advise the proponent, the Western Australian Planning Commission and those persons who made a submission of Council's decision.

The purpose of this report is to consider a Proposed Structure Plan variation to Lots 891, 892 and 893 Othello Quay, North Coogee. The proposal seeks to provide a split coding on the land of Residential R25/40, compared to the current coding of R25.

#### Proposed Variation to Structure Plan

The Structure Plan proposal before Council proposes to introduce a split coding of Residential R25/R40 over the subject lots. The current density coding that applies to the land and the entirety of Othello Quay is R25.