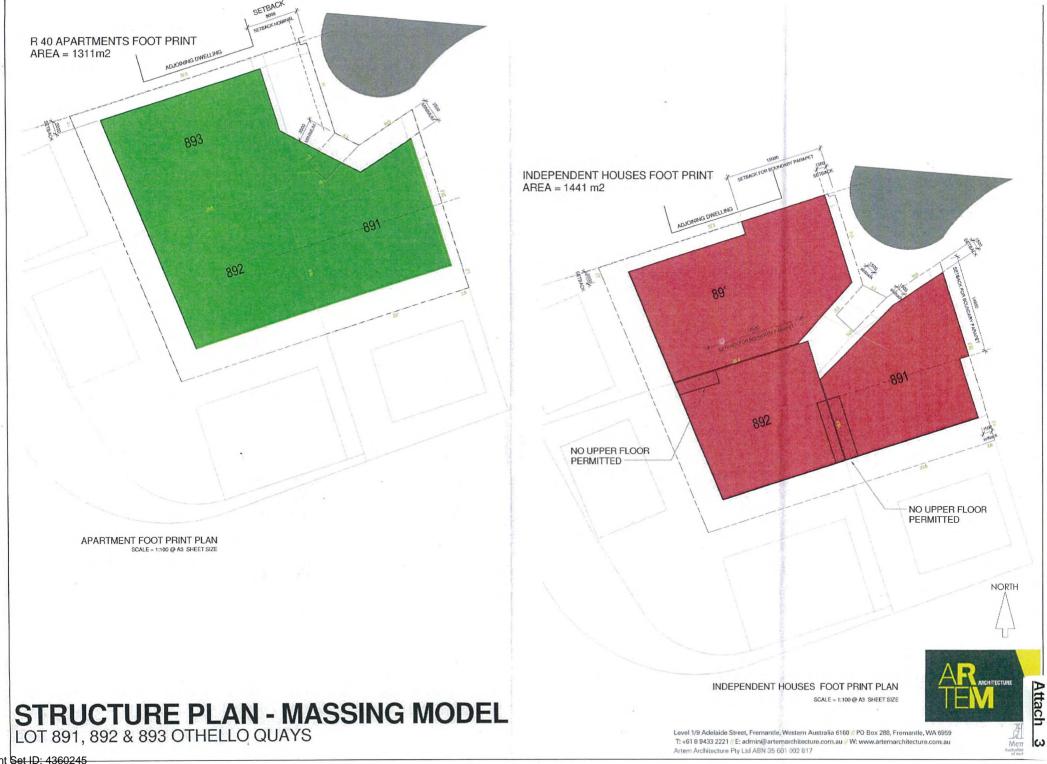

The purpose of this report is to consider a Proposed Structure Plan variation to Lots 891, 892 and 893 Othello Quay, North Coogee. The proposal seeks to provide a split coding on the land of Residential R25/40, compared to the current coding of R25.

#### Proposed Variation to Structure Plan

The Structure Plan proposal before Council proposes to introduce a split coding of Residential R25/R40 over the subject lots. The current density coding that applies to the land and the entirety of Othello Quay is R25.

The subject site would therefore retain an underlying density coding of R25, consistent with the remainder of Othello Quays, with a higher coding possible should a landowner or proponent meet certain requirements. These requirements are the preparation, submission and approval by the City of Cockburn of a Detailed Area Plan, demonstrating how a suitable comprehensive development outcome based on an R40 density could occur. If a Detailed Area Plan is not lodged and approved by the City, all development on the subject site would be required to conform to the requirements of the R25 coding.

The image depicts the building envelope and designated garage locations

The applicant has provided current and potential massing diagrams to elaborate on any prospective issues that would arise from the proposed change in density (Attachment 3).

The applicant has also submitted a draft Detailed Area Plan that would prospectively be lodged with the City should the Council consent to the zoning change. This draft Detailed Area plan proposed a number of changes to the current built form massing, designed to reduce the bulk and scale of any proposed multiple dwelling (Attachment 4).