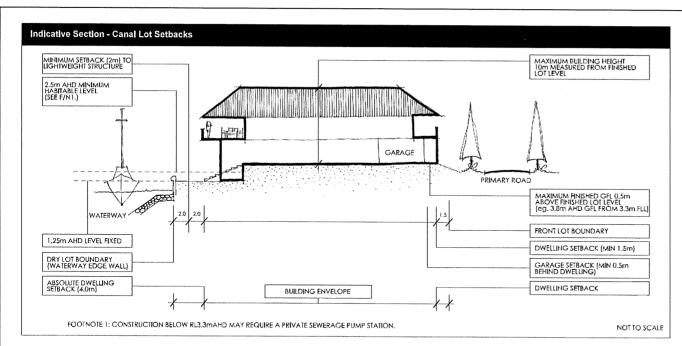

#### Mandated 4.5m Garage Setback

In the previously approved DAP, a garage setback of 4.5m from the Primary Street is encouraged to provide off-street visitor car parking. It was considered that mandating this 4.5m garage setback was particularly important for the proposed new lots 987-994. The provision of a mandated garage 4.5m setback will allow for visitor car parking to

be provided off-street and reduce the impact of visitors parking within the Othello Quays road reserve.

The mandated 4.5m garage setback is also considered to reduce the impact of building bulk from the garages as seen from the street. The mandated setback of 4.5m from the front lot boundary is considered to be a sufficient distance in ameliorating any potential adverse impacts on the streetscape as a result of the additional lots and associated garages.

#### Maximum Garage Door Width

The existing DAP requires garage openings to be limited to a total maximum of 6.0m. For the proposed new lots 987-994, it was considered that a reduced maximum width of the garage would be a required provision given the proposed narrower lots proposed. As such, the revised DAP requires a maximum width of 5.5m for the garage and its supporting structures which would mean that the garage door opening would be approximately 5.0m, the minimum width for a double garage. The reduced garage width for the proposed new lots 987-994 is considered to assist in reducing any adverse impacts from the garages on the streetscape.

#### Designated Garage Locations and Dwelling Setbacks

The revised DAP has specific designated garage locations and dwelling setbacks which ensure continuity to the existing DAP and consistency in the Othello Quays streetscape. The garage locations have also been mandated to provide for suitably located lot servicing connections. Garage locations have been designated in pairs on the previously approved DAP to emphasise development massing and symmetry to the street. The designated garage locations for lots 987-994 continue this pattern of pairing the garage locations together ensuring consistency and continuity within the streetscape.

The existing DAP reflects the intended streetscape character for Othello Quays, that of an urban street tightly framed with built form. This is achieved through reduced building setbacks from the street as well as side boundaries. The proposed street setback requirements as set out in the revised DAP for the dwellings associated with lots 987-994 are consistent with those of the other lots on the Island. The setbacks to the respective side boundaries of the proposed new lots are also consistent with the setback requirements of the other existing lots. Examples of this are the permitted nil side setback 15m from the front lot boundary and the minimum 4m rear setback from the dwelling to the dry lot boundary.

#### Upper Floor Overhang

One of the main objectives of the amended DAP was to ensure that the amenity of the desired Othello Quays streetscape is protected. To alleviate the potential undue impact in terms of garage dominance, the City was keen to impose a requirement on the DAP for the upper level to overhang the garage below to provide articulation as viewed from the street and integration into the front elevation.

Accordingly, a provision has been included in the revised DAP for a mandatory requirement for the upper floor of the dwelling associated with the new proposed lots 987-994 to overhang the majority (at least 50%) of the garage by a minimum of 0.5m. Mandating the upper floor overhang above the garage by a minimum of 0.5m ensures that the garage is integrated into the front façade, reducing the impact of building bulk from the garage and provides visual articulation as viewed from the street.

#### Garage Door Translucent/Similar Colour to Dwelling

The potential for the garage door itself to have a negative visual impact on the streetscape for the lots 987-994 has also been a considered for the subject revised DAP. A garage door has the potential to stand out and have an undue impact on the streetscape and surrounding amenity if it is not translucent or of a similar colour to the main dwelling. In conducting a site visit to Port Coogee and observing similar front loaded dwellings, the garages which stood out were the garages that did not have these treatments to their garage doors.

Given the relatively narrow frontages of some of the proposed new lots, the City wanted to include a provision in the DAP for the proposed dwellings associated with the new lots 987-994 to have garage doors which are either translucent or a colour which is a similar colour to the dwelling. These mandated treatments of the garage door are considered to further ameliorate the potential negative impact of building bulk on the streetscape as a result of the garage and effectively integrate into the front elevation of the dwelling.

Dry Lot Boundaries, Fencing, Mooring Envelopes and Jetty Guidelines

As per the subdivision conditionally approved by the WAPC, only lots 987, 989, 990, 992 and 994 are proposed as marina waterfront lots. The DAP clarifies that for lots 988, 991 & 993, the dry lot boundary is the cadastral boundary. The DAP plan also identifies that access to mooring envelopes is not permitted for these 'dry lots'.

To ensure that access to the mooring envelopes is restricted, the provision of fencing for these dry lots was a required provision to be incorporated into the revised DAP. As such, a clause has been included pertaining to lots 988, 990, 991 and 993, for the rear common boundary fence being a maximum of 1.2m and suitably finished in materials to complement the external walls of the adjacent dwellings. In addition, any fencing to the rear common boundary shall not obstruct the drainage openings in the sea wall.

An additional provision relating to drainage has also been included in the revised DAP applicable to all lots. The provision emphasises to potential purchases on the lots on Seaspray Island that soak wells are not permitted in the building exclusion area (rear 4m setback).

The mandated 4.5m setback to the garages to allow for visitor parking within the lot is considered to have addressed the concerns raised relating to visitor car parking spilling into the street. Concern raised during the consultation period relating to the Jetties is considered to have been dealt with under the above section of this report titled *Dry Lot Boundaries, Fencing, Mooring Envelopes and Jetty Guidelines*.