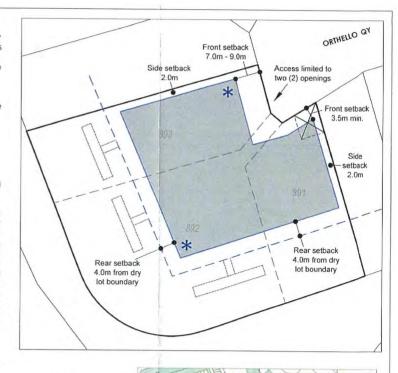

#### **Built Form/Massing**

All built form massing and building design within the Port Coogee Structure Plan area are controlled by the Port Coogee Design Guidelines and Detailed Area Plans.

Currently the Port Coogee – Othello Quays Detailed Area Plan applies to the subject site. The Detailed Area Plan outlines building bulk, mandatory garage locations, setbacks to ground and upper floors and height, among other elements. An excerpt of the relevant Detailed Area Plan below is included for reference.

The draft Detailed Area Plan proposes to increase the side setbacks to 2m as a minimum, reduce the allowable building height to 8.75 m (1.25m below the current allowance) and reduce the number of crossovers to Othello Quays. The draft Detailed Area Plan also proposes to increase the allowable front setbacks to a setback consistent with the existing single residential dwellings on Othello Quays, negating the reduced setback allowable on land coded R40.

The draft Detailed Area Plan for the site proposes visitor parking for any multiple dwelling to be provided at a rate of 0.5 per dwelling. This is double the amount prescribed under the Residential Design Codes. The Officers' Recommendation proposes to establish this as an enforceable statutory provision under the Part 1 of the Structure Plan. Therefore should 12 multiple dwellings be established on site, a total of 6 visitor parking bays will be established on top of the required parking for each individual dwelling.