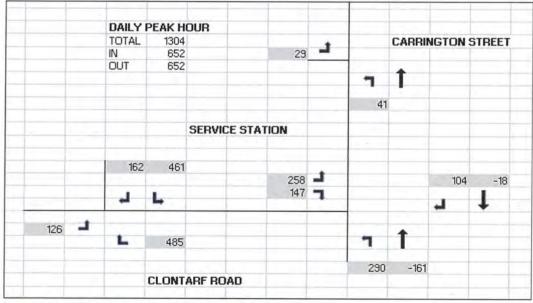

#### Parking and Access

It is expected that any proposal for multiple dwellings on the subject site will result in a small increase in vehicle numbers. The endorsed Transport Report for the Port Coogee Structure Plan classifies Othello Quays as a residential access street. Stating that:

"These streets are intended to provide access to abutting properties and service local trips within the development. Traffic volumes are estimated to be less than 1,000 vpd for the majority of these streets with a target speed environment of 40 km/hr."

The same report states that the number of vehicle trips per day from single residential dwellings can be expected to be seven. Othello Quays based on current density can therefore be expected to generate 196 vehicle movements per day. A proposal for multiple dwellings is expected to yield a maximum 12 dwellings on the existing three residential lots. Utilising the same assumptions, the proposed change in density would generate approximately 259 vehicle movements per day on Othello Quays. It should be noted that standard traffic engineering principles state that the higher the density a lesser number of trips per day from a dwelling are to be expected.

Therefore the local road network, regardless of the built form outcome on the subject site, will be well below the reasonably expected traffic volumes for a local access street.

Secondary to matters related to traffic volumes is the provision of offstreet parking on the subject site and assumed additional demand for on street parking should multiple dwellings be proposed.