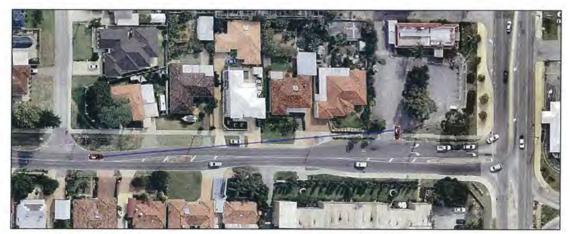

# **Background**

The subject site is located at the intersection of Clontarf Road and Carrington Street in Hamilton Hill. The site is bounded by Carrington Road to the east, Clontarf Road to the south, a single storey residential dwelling to the west and commercial building to the north. Current vehicle access to the site is from Clontarf Road and via an easement through the adjacent site (Lot 41 Carrington Street) to the north. The site is commercially zoned and contains a single level disused fast food outlet building (KFC), associated car parking and landscaping.