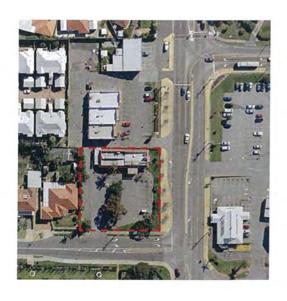

#### Report

Lot 100 is a vacant land parcel zoned industry with an area of 3636m<sup>2</sup>. Rivers Street comprises of nine developed industry lots with the subject lot currently undeveloped. An extract of the aerial detailing the location and size of the lot can be viewed at Attachment 2.