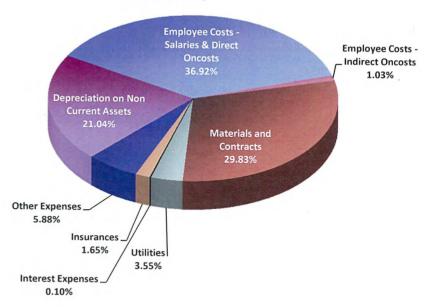

|
|              | \$<br>(1,799,023)<br>(2,408,413)<br>(7,745,719)<br>(1,286,149)<br>(22,153,105)<br>0 | \$ (1,799,023) (2,058,855) (2,408,413) (2,717,612) (7,745,719) (7,770,553) (1,286,149) (1,283,567) (22,153,105) (21,814,582) 0 | Actual         YTD Budget         Budget           \$         \$         \$           (1,799,023)         (2,058,855)         (2,058,855)           (2,408,413)         (2,717,612)         (2,717,612)           (7,745,719)         (7,770,553)         (7,770,553)           (1,286,149)         (1,283,567)         (1,283,567)           (22,153,105)         (21,814,582)         (21,814,582)           0         0         0 |





(YTD Actual)

















# Municipal Liquidity Over the Year





# **City of Cockburn - Reserve Funds**

# Financial Statement for Period Ending 30 June 2015

| Account Details                            | Opening Balance |            | Interest Received t/f's fi |             | t/f's from I  | t/f's from Municipal