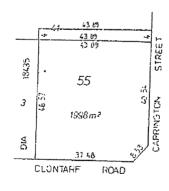

# **Background**

The subject site is located at the intersection of Clontarf Road and Carrington Street in Hamilton Hill. The site is bounded by Carrington Road to the east, Clontarf Road to the south, a single storey residential dwelling to the west and commercial building to the north. Current vehicle access to the site is from Clontarf Road and via an easement through the adjacent site (Lot 41 Carrington Street) to the north. The site is commercially zoned and contains a single level disused fast food outlet building (KFC), associated car parking and landscaping.

#### **Submission**

The application proposes to develop the site for use as a petrol filling station and associated convenience store, specifically:

- 1. Conversion of existing fast food outlet (KFC) building of approximately 200m² in area into a convenience store.
- 2. A forecourt consisting of eight refuelling bays and canopy.
- 3. Three underground fuel tanks storing an approximate volume of 55,000 litres per tank.
- 4. Tanker fill points located on the eastern side of tanker filling area (line marked), set back 5.78m from the western boundary.
- 5. Vent stacks within a landscaped area fronting Carrington Street.
- 6. Primary customer vehicle access/egress to the site from the existing crossover to Clontarf Road with secondary access/egress from Carrington Street via the existing easement through the adjacent land to the north of the site (Lot 41 Carrington Street).
- 7. Fuel tankers and service delivery vehicles entering via Carrington Street and exiting via Clontarf Road.
- 8. Removal of some of the rear additions to the building to facilitate access.
- 9. Associated signage.