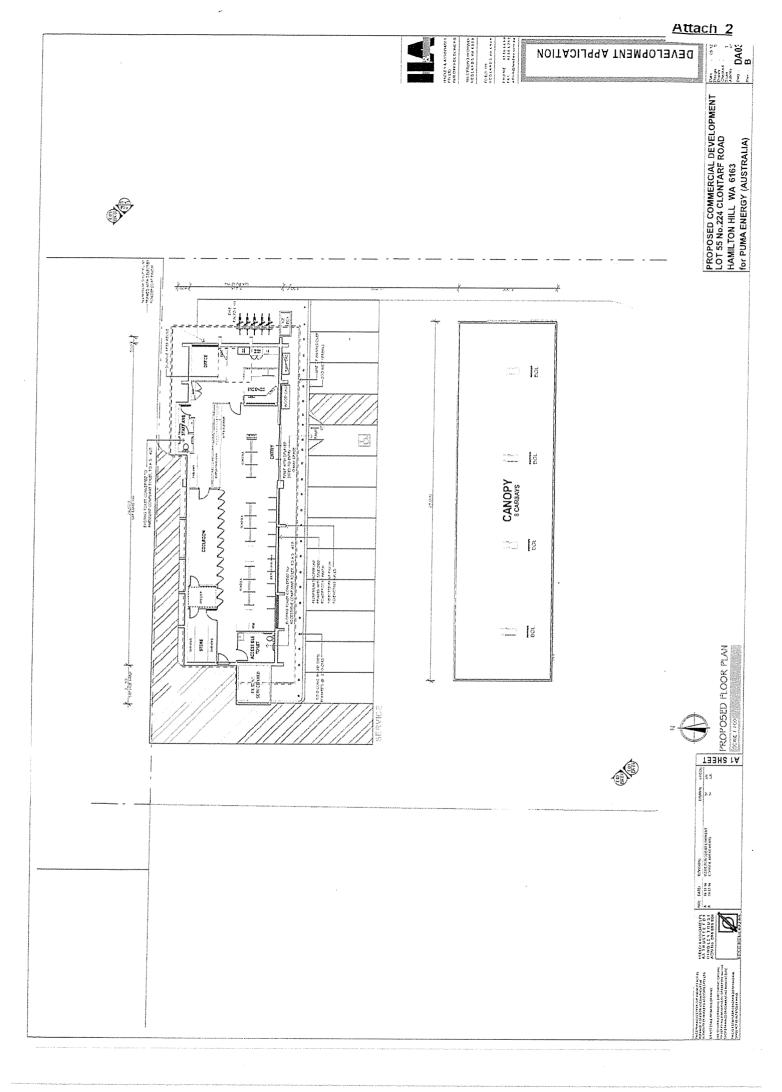

#### **Submission**

The application proposes to develop the site for use as a petrol filling station and associated convenience store, specifically:

- 1. Conversion of existing fast food outlet (KFC) building of approximately 200m² in area into a convenience store.
- 2. A forecourt consisting of eight refuelling bays and canopy.
- 3. Three underground fuel tanks storing an approximate volume of 55,000 litres per tank.
- 4. Tanker fill points located on the eastern side of tanker filling area (line marked), set back 5.78m from the western boundary.
- 5. Vent stacks within a landscaped area fronting Carrington Street.
- 6. Primary customer vehicle access/egress to the site from the existing crossover to Clontarf Road with secondary access/egress from Carrington Street via the existing easement through the adjacent land to the north of the site (Lot 41 Carrington Street).
- 7. Fuel tankers and service delivery vehicles entering via Carrington Street and exiting via Clontarf Road.
- 8. Removal of some of the rear additions to the building to facilitate access.
- 9. Associated signage.