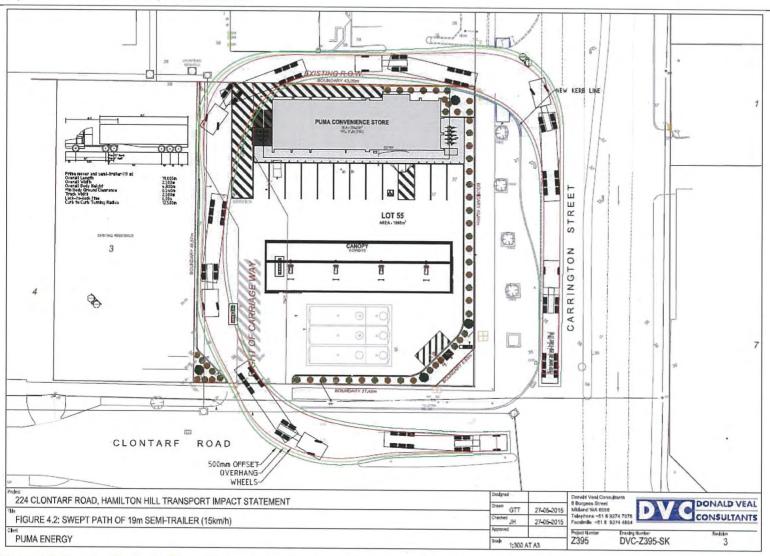

#### **Submission**

The application proposes to develop the site for use as a petrol filling station and associated convenience store, specifically:

- 1. Conversion of existing fast food outlet (KFC) building of approximately 200m² in area into a convenience store.
- 2. A forecourt consisting of eight refuelling bays and canopy.
- 3. Three underground fuel tanks storing an approximate volume of 55,000 litres per tank.
- 4. Tanker fill points located on the eastern side of tanker filling area (line marked), set back 5.78m from the western boundary.
- 5. Vent stacks within a landscaped area fronting Carrington Street.
- 6. Primary customer vehicle access/egress to the site from the existing crossover to Clontarf Road with secondary access/egress from Carrington Street via the existing easement through the adjacent land to the north of the site (Lot 41 Carrington Street).
- 7. Fuel tankers and service delivery vehicles entering via Carrington Street and exiting via Clontarf Road.
- 8. Removal of some of the rear additions to the building to facilitate access.
- 9. Associated signage.

# **Background**

The subject site is located at the intersection of Clontarf Road and Carrington Street in Hamilton Hill. The site is bounded by Carrington Road to the east, Clontarf Road to the south, a single storey residential dwelling to the west and commercial building to the north. Current vehicle access to the site is from Clontarf Road and via an easement through the adjacent site (Lot 41 Carrington Street) to the north. The site is commercially zoned and contains a single level disused fast food outlet building (KFC), associated car parking and landscaping.