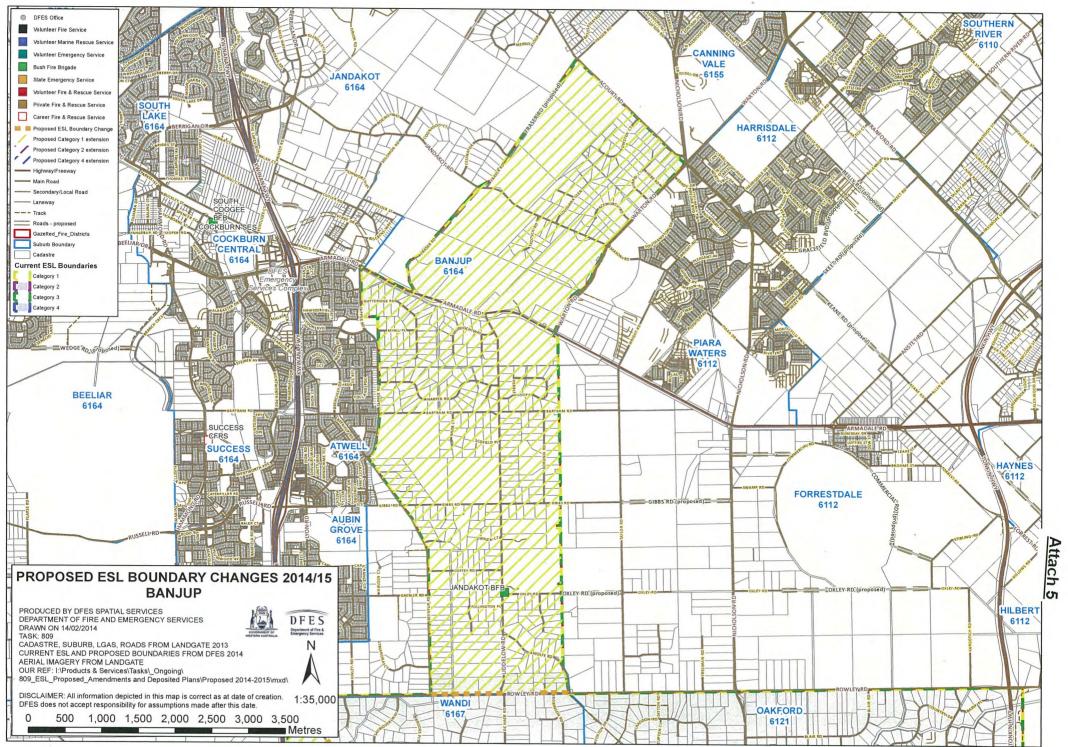

e area during business hours, especially during peak hour periods.

It should be observed the definition of ESL as per the DFES website is as follows;

- ESL 1 is 'A network of metropolitan career Fire and Rescue Service stations and the SES.' This is not applicable as the Jandakot BFB will still be required for fires within the area and does not reflect the true nature of the response within the area.
- ESL 3 is 'Volunteer Fire and Rescue Service brigade with the availability of a network of career fire stations OR bush fire brigade with the availability of a network of career fire stations AND the state wide SES network.' This continues to remain the correct definition for within the Banjup area.

Regards

Shane Harris
Captain/Fire Control Officer
Jandakot Volunteer Bush Fire Brigade





Document Set ID: 4360245

Version: 1, Version Date: 14/08/2015



## 17.2 (MINUTE NO 5550) (OCM 9/7/2015) - PROPOSED AMENDMENT TO BANJUP SUBURB BOUNDARY AND NEW LOCALITY NAME (159/008) (G BOWMAN ) (ATTACH)

## RECOMMENDATION

That Council:

- (1) advise the Geographic Names Committee (GNC) that it supports the proposal to amend the boundary of the suburb of Banjup and create a new locality as shown in the attachment to the Agenda;
- (2) advise the Geographic Names Committee (GNC) that it supports the proposal to name the new Locality "Quendalup (first preference)" or "Kwentalup (second preference)";
- (3) advise landowners of the current Banjup locality 'Resource Zone' properties (bounded by Warton Road and Acourt Road), plus the developer of the remaining area (Stockland) of the proposa