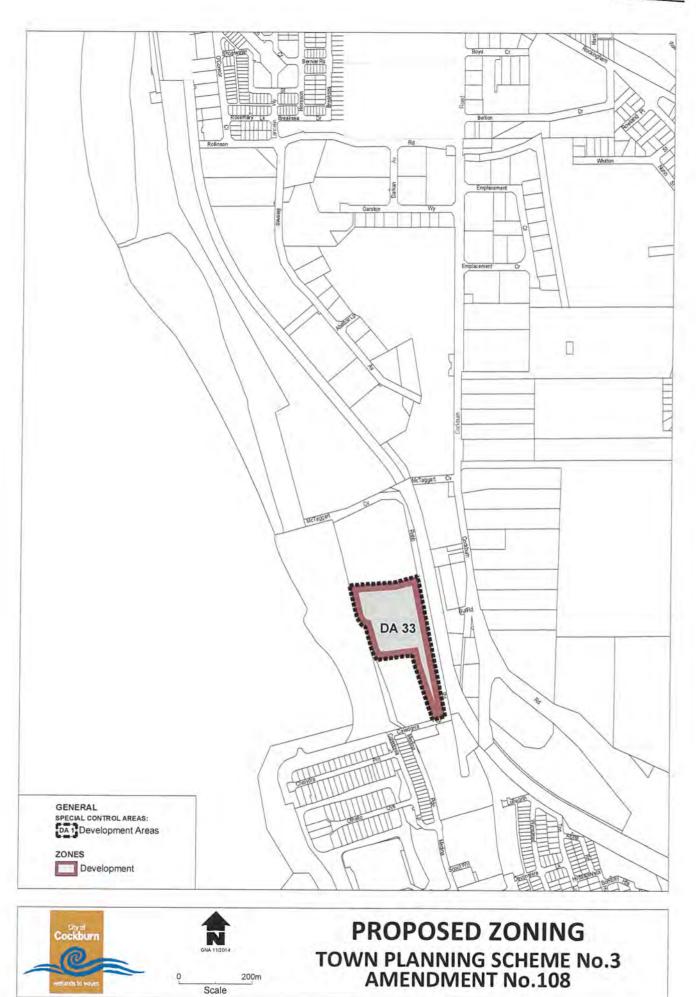

Implications of Section 3.18(3) Local Government Act, 1995

Nil.

14.2 (OCM 13/8/2015) - CONSIDER ADOPTION OF PROPOSED TOWN PLANNING SCHEME AMENDMENT NO. 108 EXTENSION OF DEVELOPMENT AREA 33 TO INCLUDE THE POWER STATION (109/044) (C CATHERWOOD) (ATTACH)

#### RECOMMENDATION

That Council

- (1) note no submissions were received in respect of Amendment 108 to City of Cockburn Town Planning Scheme No. 3 ("Scheme");
- (2) adopt Scheme Amendment No. 108 for final approval for the purposes of:
  - 1. Including Lot 2 and a portion of Lot 3 Robb Road, North Coogee, as shown on the 'proposed zoning' plan within the boundaries of Development Area No. 33.
  - Amending the scheme map accordingly.
- (3) ensure the amendment documentation, be signed and sealed and then submitted to the Western Australian Planning Commission with a request for the endorsement of final

Lots 2 and 3 Robb Road are owned by Synergy and include the Power Station structure. DA33 would relate to the whole of Lot 2 and a portion of Lot 3, that is only the portion to have the 'Urban Deferred' lifted, not the 'Parks and Recreation' reserved portion.

#### Attachment(s)

- 1. Existing zoning plan (indicating surrounding zonings)
- 2. Proposed zoning plan (only shows land subject to rezoning)