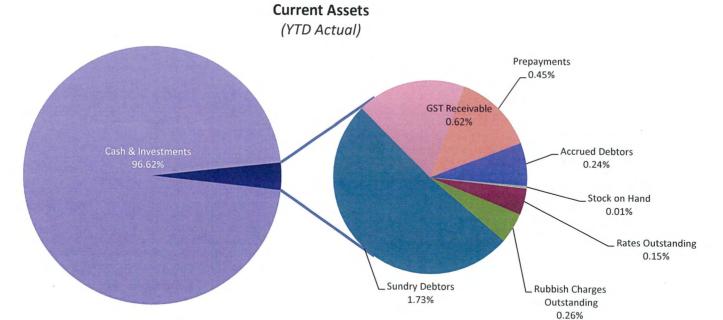

|
|              | \$<br>(1,799,023)<br>(2,408,413)<br>(7,745,719)<br>(1,286,149)<br>(22,153,105)<br>0 | \$ (1,799,023) (2,058,855) (2,408,413) (2,717,612) (7,745,719) (7,770,553) (1,286,149) (1,283,567) (22,153,105) (21,814,582) 0 | Actual         YTD Budget         Budget           \$         \$         \$           (1,799,023)         (2,058,855)         (2,058,855)           (2,408,413)         (2,717,612)         (2,717,612)           (7,745,719)         (7,770,553)         (7,770,553)           (1,286,149)         (1,283,567)         (1,283,567)           (22,153,105)         (21,814,582)         (21,814,582)           0         0         0 |





(YTD Actual)

















# Municipal Liquidity Over the Year





# **City of Cockburn - Reserve Funds**

# Financial Statement for Period Ending 30 June 2015

| Account Details                            | Opening Balance |            | Interest Received t/f's fi |             | t/f's from I  | t/f's from Municipal