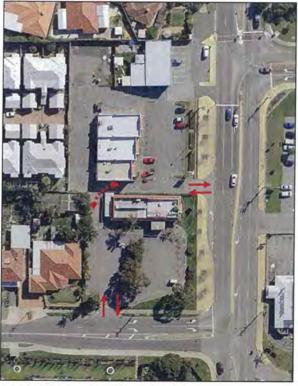

#### **Submission**

The application proposes to develop the site for use as a petrol filling station and associated convenience store, specifically:

- 1. Conversion of existing fast food outlet (KFC) building of approximately 200m² in area into a convenience store.
- 2. A forecourt consisting of eight refuelling bays and canopy.
- 3. Three underground fuel tanks storing an approximate volume of 55,000 litres per tank.
- 4. Tanker fill points located on the eastern side of tanker filling area (line marked), set back 5.78m from the western boundary.
- 5. Vent stacks within a landscaped area fronting Carrington Street.
- 6. Primary customer vehicle access/egress to the site from the existing crossover to Clontarf Road with secondary access/egress from Carrington Street via the existing easement through the adjacent land to the north of the site (Lot 41 Carrington Street).
- 7. Fuel tankers and service delivery vehicles entering via Carrington Street and exiting via Clontarf Road.
- 8. Removal of some of the rear additions to the building to facilitate access.
- 9. Associated signage.