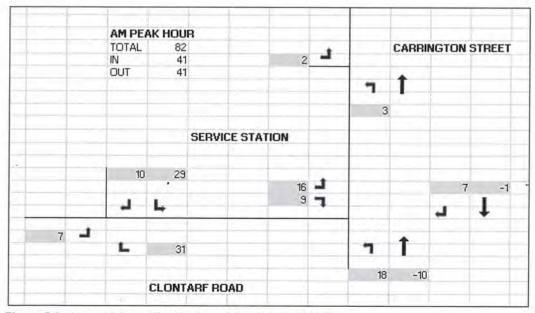

#### **Submission**

The application proposes to develop the site for use as a petrol filling station and associated convenience store, specifically:

- 1. Conversion of existing fast food outlet (KFC) building of approximately 200m² in area into a convenience store.
- 2. A forecourt consisting of eight refuelling bays and canopy.
- 3. Three underground fuel tanks storing an approximate volume of 55,000 litres per tank.
- 4. Tanker fill points located on the eastern side of tanker filling area (line marked), set back 5.78m from the western boundary.
- 5. Vent stacks within a landscaped area fronting Carrington Street.
- 6. Primary customer vehicle access/egress to the site from the existing crossover to Clontarf Road with secondary access/egress from Carrington Street via the existing easement through the adjacent land to the north of the site (Lot 41 Carrington Street).
- 7. Fuel tankers and service delivery vehicles entering via Carrington Street and exiting via Clontarf Road.
- 8. Removal of some of the rear additions to the building to facilitate access.
- 9. Associated signage.