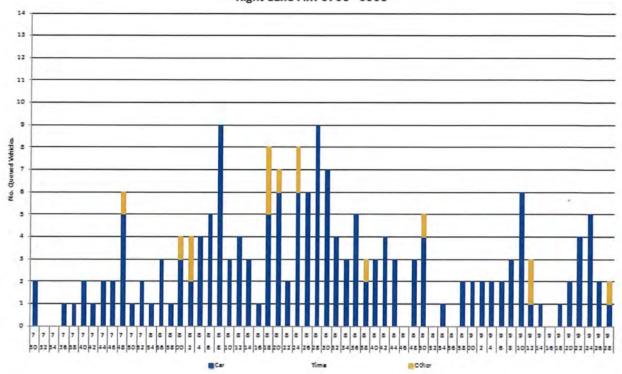

The same report states that the number of vehicle trips per day from single residential dwellings can be expected to be seven. Othello Quays based on current density can therefore be expected to generate 196 vehicle movements per day. A proposal for multiple dwellings is expected to yield a maximum 12 dwellings on the existing three residential lots. Utilising the same assumptions, the proposed change in density would generate approximately 259 vehicle movements per day on Othello Quays. It should be noted that standard traffic engineering principles state that the higher the density a lesser number of trips per day from a dwelling are to be expected.

#### Traffic Volumes and Parking:

The applicant has outlined, by way of a traffic impact assessment, the likely impact of the proposed zoning change. The traffic impact assessment was carried out in line with standard professional expectations. Assumptions made around the expected trip generation has found that with the additional 9 dwellings the traffic volumes on Othello Quays would only be approximately ¼ of the maximum traffic such a road is capable of accommodating.