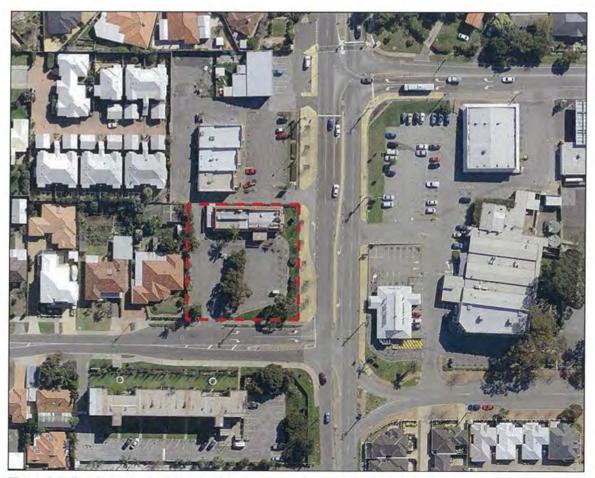

# **Background**

The subject site is located at the intersection of Clontarf Road and Carrington Street in Hamilton Hill. The site is bounded by Carrington Road to the east, Clontarf Road to the south, a single storey residential dwelling to the west and commercial building to the north. Current vehicle access to the site is from Clontarf Road and via an easement through the adjacent site (Lot 41 Carrington Street) to the north. The site is commercially zoned and contains a single level disused fast food outlet building (KFC), associated car parking and landscaping.