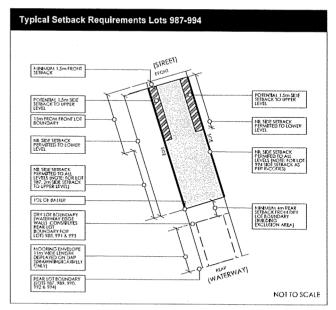

On 13 March 2015, the WAPC conditionally approved a subdivision of existing lots 987-994 Othello Quays. The proposal involved the subdivision of the 5 existing lots into 8 new lots. It is to be noted that all of the proposed new lots meet the minimum and average lot size as well as the minimum frontage requirement as required under the R25 zoning. One of the conditions of the subdivision was for a revised DAP to be submitted to and approved by the City. The subject DAP was lodged with the City for determination on 9 April 2015.

#### **Provisions**

The following provides an assessment of the key provisions of the amended DAP and the points of difference from the previous DAP to facilitate the proposed new lots 987-994.

#### Mandated 4.5m Garage Setback

In the previously approved DAP, a garage setback of 4.5m from the Primary Street is encouraged to provide off-street visitor car parking. It was considered that mandating this 4.5m garage setback was particularly important for the proposed new lots 987-994. The provision of a mandated garage 4.5m setback will allow for visitor car parking to

be provided off-street and reduce the impact of visitors parking within the Othello Quays road reserve.

The mandated 4.5m garage setback is also considered to reduce the impact of building bulk from the garages as seen from the street. The mandated setback of 4.5m from the front lot boundary is considered to be a sufficient distance in ameliorating any potential adverse impacts on the streetscape as a result of the additional lots and associated garages.

#### Maximum Garage Door Width

The existing DAP requires garage openings to be limited to a total maximum of 6.0m. For the proposed new lots 987-994, it was considered that a reduced maximum width of the garage would be a required provision given the proposed narrower lots proposed. As such, the revised DAP requires a maximum width of 5.5m for the garage and its supporting structures which would mean that the garage door opening would be approximately 5.0m, the minimum width for a double garage. The reduced garage width for the proposed new lots 987-994 is considered to assist in reducing any adverse impacts from the garages on the streetscape.

#### Designated Garage Locations and Dwelling Setbacks

The revised DAP has specific designated garage locations and dwelling setbacks which ensure continuity to the existing DAP and consistency in the Othello Quays streetscape. The garage locations have also been mandated to provide for suitably located lot servicing connections. Garage locations have been designated in pairs on the previously approved DAP to emphasise development massing and symmetry to the street. The designated garage locations for lots 987-994 continue this pattern of pairing the garage locations together ensuring consistency and continuity within the streetscape.

The existing DAP reflects the intended streetscape character for Othello Quays, that of an urban street tightly framed with built form. This is achieved through reduced building setbacks from the street as well as side boundaries. The proposed street setback requirements as set out in the revised DAP for the dwellings associated with lots 987-994 are consistent with those of the other lots on the Island. The setbacks to the respective side boundaries of the proposed new lots are also consistent with the setback requirements of the other existing lots. Examples of this are the permitted nil side setback 15m from the front lot boundary and the minimum 4m rear setback from the dwelling to the dry lot boundary.

#### Upper Floor Overhang

One of the main objectives of the amended DAP was to ensure that the amenity of the desired Othello Quays streetscape is protected. To alleviate the potential undue impact in terms of garage dominance, the City was keen to impose a requirement on the DAP for the upper level to overhang the garage below to provide articulation as viewed from the street and integration into the front elevation.

Accordingly, a provision has been included in the revised DAP for a mandatory requirement for the upper floor of the dwelling associated with the new proposed lots 987-994 to overhang the majority (at least 50%) of the garage by a minimum of 0.5m. Mandating the upper floor overhang above the garage by a minimum of 0.5m ensures that the garage is integrated into the front façade, reducing the impact of building bulk from the garage and provides visual articulation as viewed from the street.

#### Garage Door Translucent/Similar Colour to Dwelling

The potential for the garage door itself to have a negative visual impact on the streetscape for the lots 987-994 has also been a considered for the subject revised DAP. A garage door has the potential to stand out and have an undue impact on the streetscape and surrounding amenity if it is not translucent or of a similar colour to the main dwelling. In conducting a site visit to Port Coogee and observing similar front loaded dwellings, the garages which stood out were the garages that did not have these treatments to their garage doors.

Given the relatively narrow frontages of some of the proposed new lots, the City wanted to include a provision in the DAP for the proposed dwellings associated with the new lots 987-994 to have garage doors which are either translucent or a colour which is a similar colour to the dwelling. These mandated treatments of the garage door are considered to further ameliorate the potential negative impact of building bulk on the streetscape as a result of the garage and effectively integrate into the front elevation of the dwelling.

#### Retention of Street Trees

The existing Norfolk Island Pine Trees within the Othello Quays road reserve are considered to be an important and valued feature of the streetscape. Accordingly, the City wanted to ensure that the creation of lots 987-994 would not impact on these street trees with a provision for the retention of these trees reflected in the DAP.

As such, the DAP includes a provision for the final driveway width to be determined by the location of the existing verge tree and planter, which

must be retained. In addition, there is an additional provision for all existing street/verge trees to be retained. Given that these trees are relatively mature, there is no scope for them to be relocated. The provision in the DAP ensuring the retention of the existing street trees is considered to be essential with the Norfolk Island Pine Trees considered to be a long term asset of the Othello Quays streetscape contributing to the overall amenity of the Island and the immediate locality.

Dry Lot Boundaries, Fencing, Mooring Envelopes and Jetty Guidelines

As per the subdivision conditionally approved by the WAPC, only lots 987, 989, 990, 992 and 994 are proposed as marina waterfront lots. The DAP clarifies that for lots 988, 991 & 993, the dry lot boundary is the cadastral boundary. The DAP plan also identifies that access to mooring envelopes is not permitted for these 'dry lots'.

To ensure that access to the mooring envelopes is restricted, the provision of fencing for these dry lots was a required provision to be incorporated into the revised DAP. As such, a clause has been included pertaining to lots 988, 990, 991 and 993, for the rear common boundary fence being a maximum of 1.2m and suitably finished in materials to complement the external walls of the adjacent dwellings. In addition, any fencing to the rear common boundary shall not obstruct the drainage openings in the sea wall.

In addition to the revised DAP, the Port Coogee Jetty Design Guidelines – Stage 4C has also been revised. While there is no increase in the number of mooring envelopes as a result of the proposed lots 987-993, the Jetty Guidelines were required to be amended as they refer to the specifics of each lot. As such, the required minor amendments have been made to the guidelines to reflect the subject subdivision.

Although not relevant to the DAP, it is to be noted that a condition of subdivision approval was for an easement for the benefit of the respective dry lots over the wet lots for the purpose of access and drainage as required.

An additional provision relating to drainage has also been included in the revised DAP applicable to all lots. The provision emphasises to potential purchases on the lots on Seaspray Island that soak wells are not permitted in the building exclusion area (rear 4m setback).