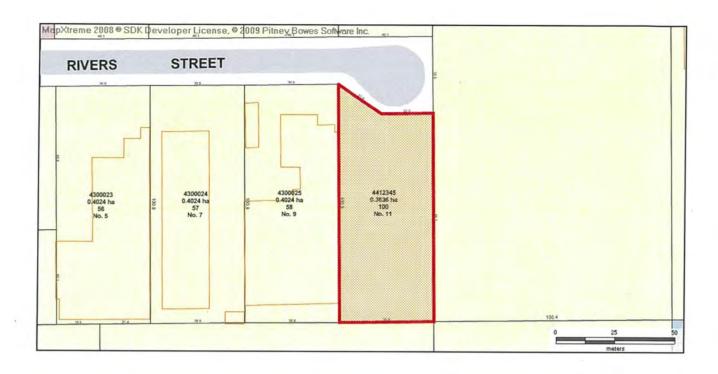

#### **Background**

Lot 100 is owned in freehold by the City of Cockburn and has an area of 3636m<sup>2</sup>. It has been leased since 2005, as evidenced through the following Council decisions:

On 11 August 2005 Council resolved to lease Lot 100 Rivers Street, Bibra Lake to PIV Engineering Pty Ltd.

#### Report

Lot 100 is a vacant land parcel zoned industry with an area of 3636m<sup>2</sup>. Rivers Street comprises of nine developed industry lots with the subject lot currently undeveloped. An extract of the aerial detailing the location and size of the lot can be viewed at Attachment 2.