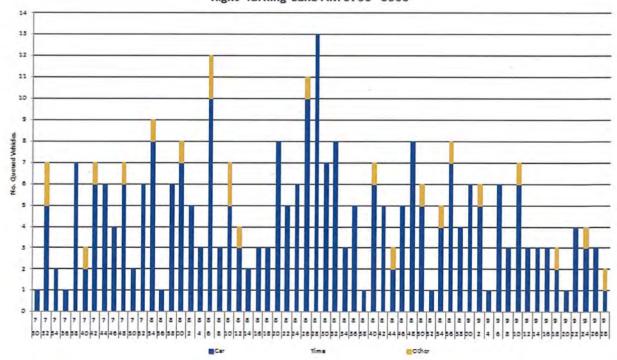

#### Parking and Access

It is expected that any proposal for multiple dwellings on the subject site will result in a small increase in vehicle numbers. The endorsed Transport Report for the Port Coogee Structure Plan classifies Othello Quays as a residential access street. Stating that:

"These streets are intended to provide access to abutting properties and service local trips within the development. Traffic volumes are estimated to be less than 1,000 vpd for the majority of these streets with a target speed environment of 40 km/hr."

The same report states that the number of vehicle trips per day from single residential dwellings can be expected to be seven. Othello Quays based on current density can therefore be expected to generate 196 vehicle movements per day. A proposal for multiple dwellings is expected to yield a maximum 12 dwellings on the existing three residential lots. Utilising the same assumptions, the proposed change in density would generate approximately 259 vehicle movements per day on Othello Quays. It should be noted that standard traffic engineering principles state that the higher the density a lesser number of trips per day from a dwelling are to be expected.

Therefore the local road network, regardless of the built form outcome on the subject site, will be well below the reasonably expected traffic volumes for a local access street.

Secondary to matters related to traffic volumes is the provision of offstreet parking on the subject site and assumed additional demand for on street parking should multiple dwellings be proposed.

The draft Detailed Area Plan for the site proposes visitor parking for any multiple dwelling to be provided at a rate of 0.5 per dwelling. This is double the amount prescribed under the Residential Design Codes. The Officers' Recommendation proposes to establish this as an enforceable statutory provision under the Part 1 of the Structure Plan. Therefore should 12 multiple dwellings be established on site, a total of 6 visitor parking bays will be established on top of the required parking for each individual dwelling.