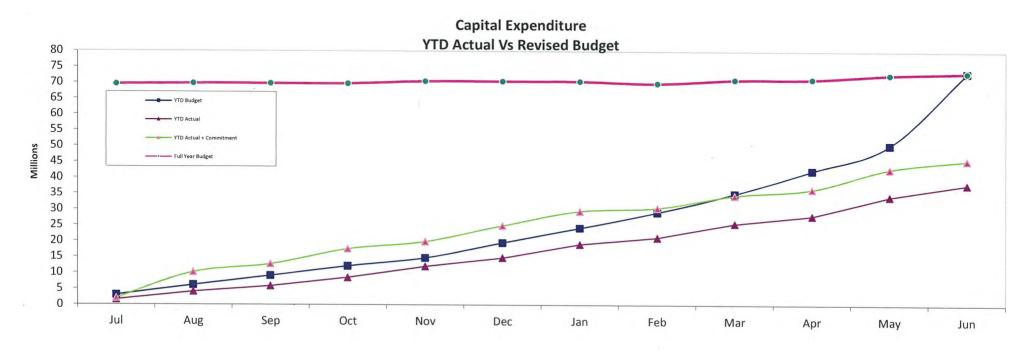

|
|              | \$<br>(1,799,023)<br>(2,408,413)<br>(7,745,719)<br>(1,286,149)<br>(22,153,105)<br>0 | \$ (1,799,023) (2,058,855) (2,408,413) (2,717,612) (7,745,719) (7,770,553) (1,286,149) (1,283,567) (22,153,105) (21,814,582) 0 | Actual         YTD Budget         Budget           \$         \$         \$           (1,799,023)         (2,058,855)         (2,058,855)           (2,408,413)         (2,717,612)         (2,717,612)           (7,745,719)         (7,770,553)         (7,770,553)           (1,286,149)         (1,283,567)         (1,283,567)           (22,153,105)         (21,814,582)         (21,814,582)           0         0         0 |





(YTD Actual)

















# Municipal Liquidity Over the Year





# **City of Cockburn - Reserve Funds**

# Financial Statement for Period Ending 30 June 2015

| Account Details                            | Opening Balance |            | Interest Received t/f's fi |             | t/f's from I  | t/f's from Municipal