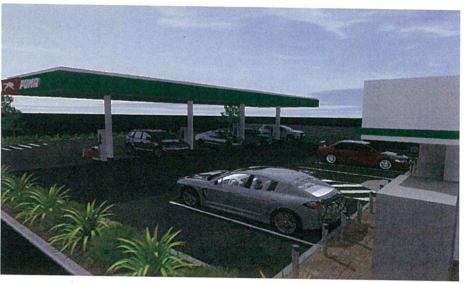

#### Implications of Section 3.18(3) Local Government Act, 1995

Nil.

14.5 (OCM 13/8/2015) - RECONSIDERATION OF PLANNING APPLICATION PETROL FILLING STATION & SIGNAGE 224 (LOT 55) CLONTARF ROAD HAMILTON HILL (2206189) (A LEFORT) (ATTACH)

#### **Submission**

The application proposes to develop the site for use as a petrol filling station and associated convenience store, specifically:

- 1. Conversion of existing fast food outlet (KFC) building of approximately 200m² in area into a convenience store.
- 2. A forecourt consisting of eight refuelling bays and canopy.
- 3. Three underground fuel tanks storing an approximate volume of 55,000 litres per tank.
- 4. Tanker fill points located on the eastern side of tanker filling area (line marked), set back 5.78m from the western boundary.
- 5. Vent stacks within a landscaped area fronting Carrington Street.
- 6. Primary customer vehicle access/egress to the site from the existing crossover to Clontarf Road with secondary access/egress from Carrington Street via the existing easement through the adjacent land to the north of the site (Lot 41 Carrington Street).
- 7. Fuel tankers and service delivery vehicles entering via Carrington Street and exiting via Clontarf Road.
- 8. Removal of some of the rear additions to the building to facilitate access.
- 9. Associated signage.