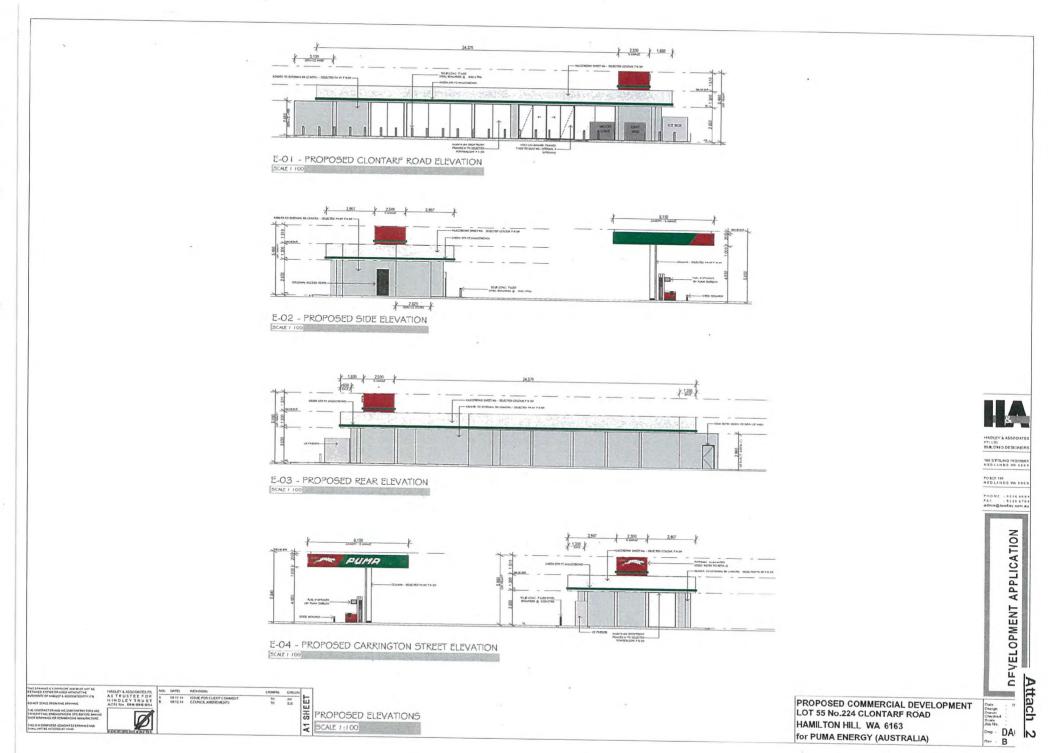

#### **Submission**

The application proposes to develop the site for use as a petrol filling station and associated convenience store, specifically:

- 1. Conversion of existing fast food outlet (KFC) building of approximately 200m² in area into a convenience store.
- 2. A forecourt consisting of eight refuelling bays and canopy.
- 3. Three underground fuel tanks storing an approximate volume of 55,000 litres per tank.
- 4. Tanker fill points located on the eastern side of tanker filling area (line marked), set back 5.78m from the western boundary.
- 5. Vent stacks within a landscaped area fronting Carrington Street.
- 6. Primary customer vehicle access/egress to the site from the existing crossover to Clontarf Road with secondary access/egress from Carrington Street via the existing easement through the adjacent land to the north of the site (Lot 41 Carrington Street).
- 7. Fuel tankers and service delivery vehicles entering via Carrington Street and exiting via Clontarf Road.
- 8. Removal of some of the rear additions to the building to facilitate access.
- 9. Associated signage.