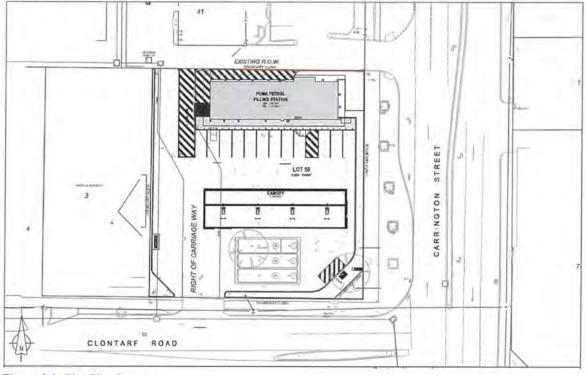

# **Background**

The subject site is located at the intersection of Clontarf Road and Carrington Street in Hamilton Hill. The site is bounded by Carrington Road to the east, Clontarf Road to the south, a single storey residential dwelling to the west and commercial building to the north. Current vehicle access to the site is from Clontarf Road and via an easement through the adjacent site (Lot 41 Carrington Street) to the north. The site is commercially zoned and contains a single level disused fast food outlet building (KFC), associated car parking and landscaping.

#### **Submission**

The application proposes to develop the site for use as a petrol filling station and associated convenience store, specifically:

- 1. Conversion of existing fast food outlet (KFC) building of approximately 200m² in area into a convenience store.
- 2. A forecourt consisting of eight refuelling bays and canopy.
- 3. Three underground fuel tanks storing an approximate volume of 55,000 litres per tank.
- 4. Tanker fill points located on the eastern side of tanker filling area (line marked), set back 5.78m from the western boundary.
- 5. Vent stacks within a landscaped area fronting Carrington Street.
- 6. Primary customer vehicle access/egress to the site from the existing crossover to Clontarf Road with secondary access/egress from Carrington Street via the existing easement through the adjacent land to the north of the site (Lot 41 Carrington Street).
- 7. Fuel tankers and service delivery vehicles entering via Carrington Street and exiting via Clontarf Road.
- 8. Removal of some of the rear additions to the building to facilitate access.
- 9. Associated signage.