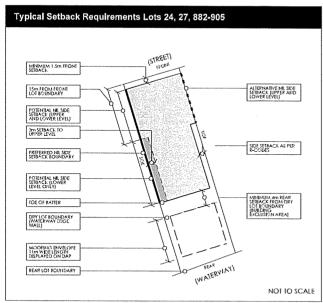

At its meeting on 14 November 2013, Council approved a revised version of the subject DAP. The proposed changes related to Lots 24-27 which resulted from the subdivision of existing lots 300, 301, 880 and 881. Conditional subdivision approval to create revised lot areas but no additional lots was issued by the Western Australian Planning Commission (WAPC) (Ref Nos. 147286 and 147334) and included conditions requiring that the existing DAP and JDG's to be modified to reflect the new lot areas.

The existing DAP reflects the intended streetscape character for Othello Quays, that of an urban street tightly framed with built form. This is achieved through reduced building setbacks from the street as well as side boundaries. The proposed street setback requirements as set out in the revised DAP for the dwellings associated with lots 987-994 are consistent with those of the other lots on the Island. The setbacks to the respective side boundaries of the proposed new lots are also consistent with the setback requirements of the other existing lots. Examples of this are the permitted nil side setback 15m from the front lot boundary and the minimum 4m rear setback from the dwelling to the dry lot boundary.

Dry Lot Boundaries, Fencing, Mooring Envelopes and Jetty Guidelines

As per the subdivision conditionally approved by the WAPC, only lots 987, 989, 990, 992 and 994 are proposed as marina waterfront lots. The DAP clarifies that for lots 988, 991 & 993, the dry lot boundary is the cadastral boundary. The DAP plan also identifies that access to mooring envelopes is not permitted for these 'dry lots'.