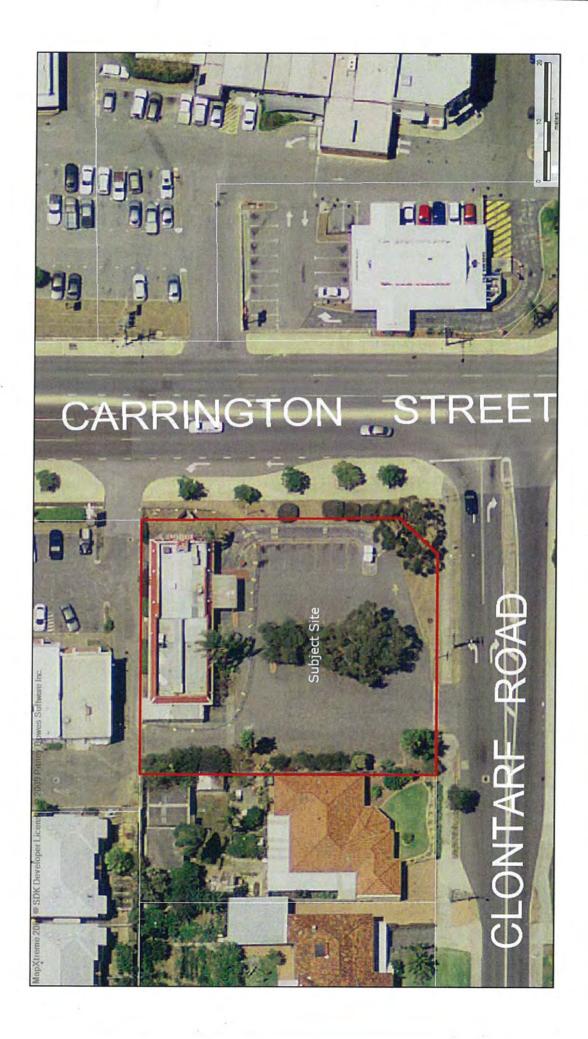

# **Background**

The subject site is located at the intersection of Clontarf Road and Carrington Street in Hamilton Hill. The site is bounded by Carrington Road to the east, Clontarf Road to the south, a single storey residential dwelling to the west and commercial building to the north. Current vehicle access to the site is from Clontarf Road and via an easement through the adjacent site (Lot 41 Carrington Street) to the north. The site is commercially zoned and contains a single level disused fast food outlet building (KFC), associated car parking and landscaping.