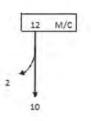

The same report states that the number of vehicle trips per day from single residential dwellings can be expected to be seven. Othello Quays based on current density can therefore be expected to generate 196 vehicle movements per day. A proposal for multiple dwellings is expected to yield a maximum 12 dwellings on the existing three residential lots. Utilising the same assumptions, the proposed change in density would generate approximately 259 vehicle movements per day on Othello Quays. It should be noted that standard traffic engineering principles state that the higher the density a lesser number of trips per day from a dwelling are to be expected.