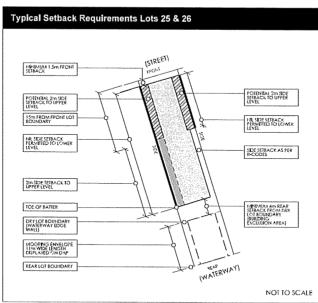

At its meeting on 14 November 2013, Council approved a revised version of the subject DAP. The proposed changes related to Lots 24-27 which resulted from the subdivision of existing lots 300, 301, 880 and 881. Conditional subdivision approval to create revised lot areas but no additional lots was issued by the Western Australian Planning Commission (WAPC) (Ref Nos. 147286 and 147334) and included conditions requiring that the existing DAP and JDG's to be modified to reflect the new lot areas.

The existing DAP reflects the intended streetscape character for Othello Quays, that of an urban street tightly framed with built form. This is achieved through reduced building setbacks from the street as well as side boundaries. The proposed street setback requirements as set out in the revised DAP for the dwellings associated with lots 987-994 are consistent with those of the other lots on the Island. The setbacks to the respective side boundaries of the proposed new lots are also consistent with the setback requirements of the other existing lots. Examples of this are the permitted nil side setback 15m from the front lot boundary and the minimum 4m rear setback from the dwelling to the dry lot boundary.