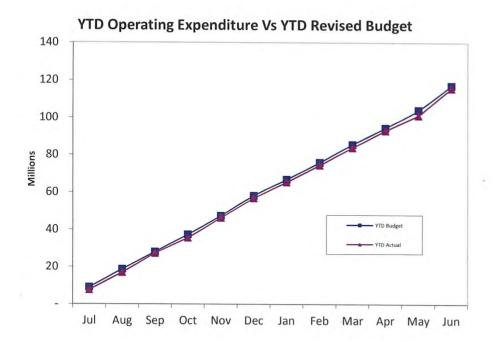

|
|              | \$<br>(1,799,023)<br>(2,408,413)<br>(7,745,719)<br>(1,286,149)<br>(22,153,105)<br>0 | \$ (1,799,023) (2,058,855) (2,408,413) (2,717,612) (7,745,719) (7,770,553) (1,286,149) (1,283,567) (22,153,105) (21,814,582) 0 | Actual         YTD Budget         Budget           \$         \$         \$           (1,799,023)         (2,058,855)         (2,058,855)           (2,408,413)         (2,717,612)         (2,717,612)           (7,745,719)         (7,770,553)         (7,770,553)           (1,286,149)         (1,283,567)         (1,283,567)           (22,153,105)         (21,814,582)         (21,814,582)           0         0         0 |





(YTD Actual)

















# Municipal Liquidity Over the Year





# **City of Cockburn - Reserve Funds**

# Financial Statement for Period Ending 30 June 2015

| Account Details                            | Opening Balance |            | Interest Received t/f's fi |             | t/f's from I  | t/f's from Municipal