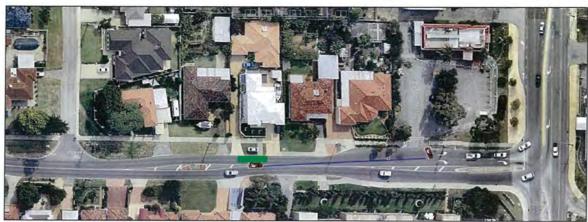

# **Background**

The subject site is located at the intersection of Clontarf Road and Carrington Street in Hamilton Hill. The site is bounded by Carrington Road to the east, Clontarf Road to the south, a single storey residential dwelling to the west and commercial building to the north. Current vehicle access to the site is from Clontarf Road and via an easement through the adjacent site (Lot 41 Carrington Street) to the north. The site is commercially zoned and contains a single level disused fast food outlet building (KFC), associated car parking and landscaping.