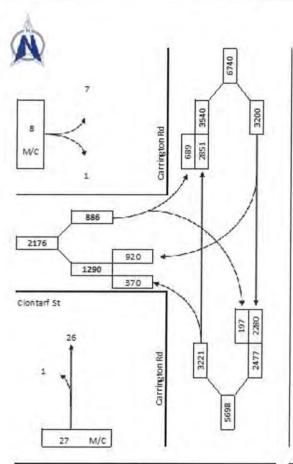

#### Parking and Access

It is expected that any proposal for multiple dwellings on the subject site will result in a small increase in vehicle numbers. The endorsed Transport Report for the Port Coogee Structure Plan classifies Othello Quays as a residential access street. Stating that:

"These streets are intended to provide access to abutting properties and service local trips within the development. Traffic volumes are estimated to be less than 1,000 vpd for the majority of these streets with a target speed environment of 40 km/hr."

The same report states that the number of vehicle trips per day from single residential dwellings can be expected to be seven. Othello Quays based on current density can therefore be expected to generate 196 vehicle movements per day. A proposal for multiple dwellings is expected to yield a maximum 12 dwellings on the existing three residential lots. Utilising the same assumptions, the proposed change in density would generate approximately 259 vehicle movements per day on Othello Quays. It should be noted that standard traffic engineering principles state that the higher the density a lesser number of trips per day from a dwelling are to be expected.

Therefore the local road network, regardless of the built form outcome on the subject site, will be well below the reasonably expected traffic volumes for a local access street.

Secondary to matters related to traffic volumes is the provision of offstreet parking on the subject site and assumed additional demand for on street parking should multiple dwellings be proposed.