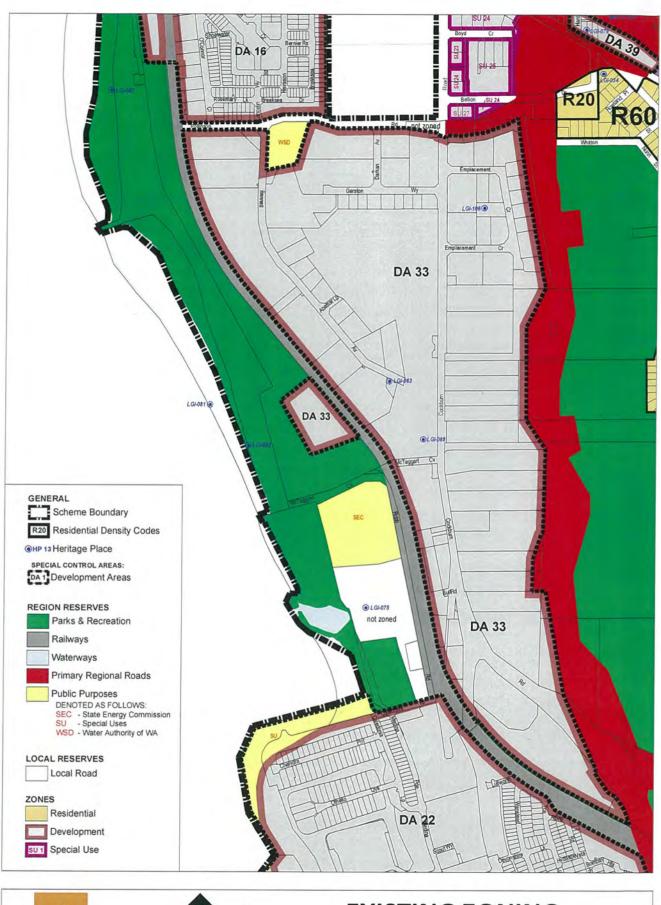

Implications of Section 3.18(3) Local Government Act, 1995

Nil.

14.2 (OCM 13/8/2015) - CONSIDER ADOPTION OF PROPOSED TOWN PLANNING SCHEME AMENDMENT NO. 108 EXTENSION OF DEVELOPMENT AREA 33 TO INCLUDE THE POWER STATION (109/044) (C CATHERWOOD) (ATTACH)

Lots 2 and 3 Robb Road are owned by Synergy and include the Power Station structure. DA33 would relate to the whole of Lot 2 and a portion of Lot 3, that is only the portion to have the 'Urban Deferred' lifted, not the 'Parks and Recreation' reserved portion.

#### Attachment(s)

- 1. Existing zoning plan (indicating surrounding zonings)
- 2. Proposed zoning plan (only shows land subject to rezoning)