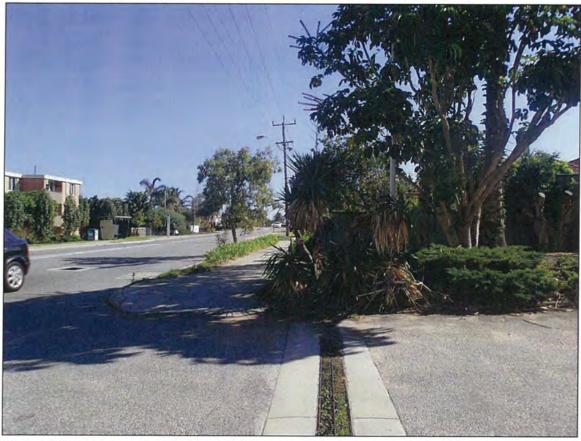

# **Background**

The subject site is located at the intersection of Clontarf Road and Carrington Street in Hamilton Hill. The site is bounded by Carrington Road to the east, Clontarf Road to the south, a single storey residential dwelling to the west and commercial building to the north. Current vehicle access to the site is from Clontarf Road and via an easement through the adjacent site (Lot 41 Carrington Street) to the north. The site is commercially zoned and contains a single level disused fast food outlet building (KFC), associated car parking and landscaping.