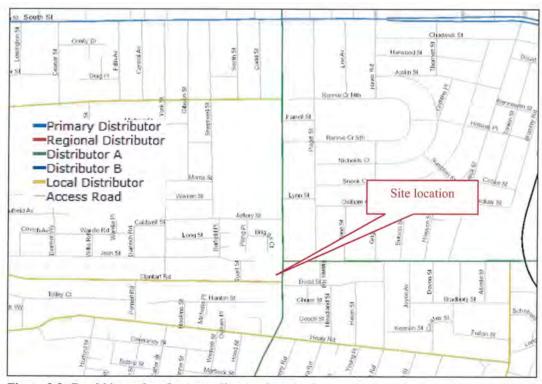

# **Background**

The subject site is located at the intersection of Clontarf Road and Carrington Street in Hamilton Hill. The site is bounded by Carrington Road to the east, Clontarf Road to the south, a single storey residential dwelling to the west and commercial building to the north. Current vehicle access to the site is from Clontarf Road and via an easement through the adjacent site (Lot 41 Carrington Street) to the north. The site is commercially zoned and contains a single level disused fast food outlet building (KFC), associated car parking and landscaping.