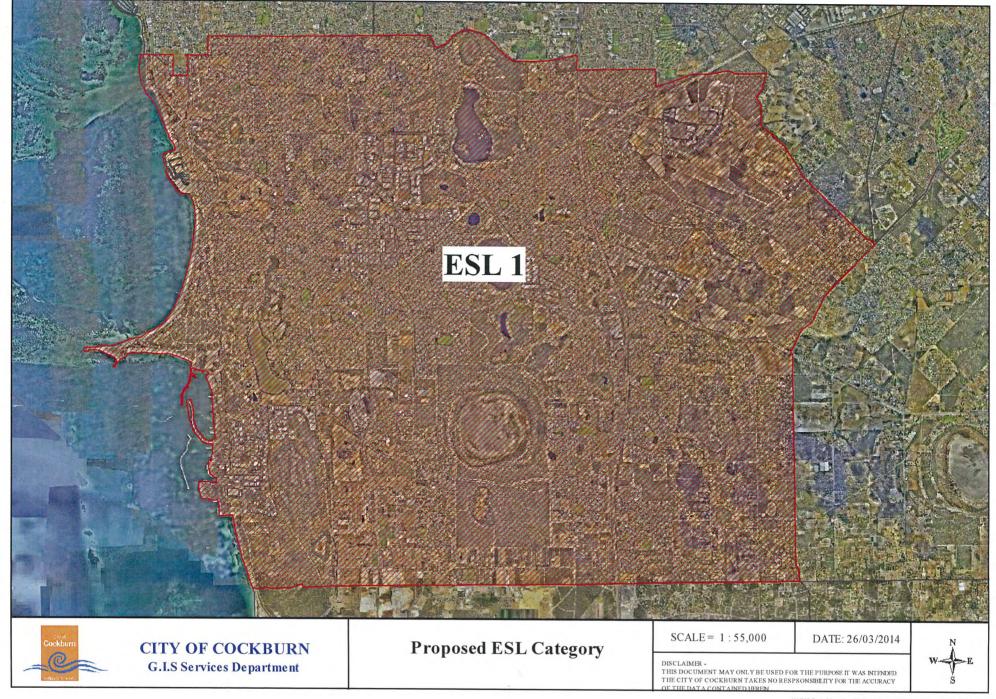

It should be observed the definition of ESL as per the DFES website is as follows;

- ESL 1 is 'A network of metropolitan career Fire and Rescue Service stations and the SES.' This is not applicable as the Jandakot BFB will still be required for fires within the area and does not reflect the true nature of the response within the area.
- ESL 3 is 'Volunteer Fire and Rescue Service brigade with the availability of a network of career fire stations OR bush fire brigade with the availability of a network of career fire stations AND the state wide SES network.' This continues to remain the correct definition for within the Banjup area.

Regards

Shane Harris
Captain/Fire Control Officer
Jandakot Volunteer Bush Fire Brigade





Document Set ID: 4360245

Version: 1, Version Date: 14/08/2015



## 17.2 (MINUTE NO 5550) (OCM 9/7/2015) - PROPOSED AMENDMENT TO BANJUP SUBURB BOUNDARY AND NEW LOCALITY NAME (159/008) (G BOWMAN ) (ATTACH)

## RECOMMENDATION

That Council:

- (1) advise the Geographic Names Committee (GNC) that it supports the proposal to amend the boundary of the suburb of Banjup and create a new locality as shown in the attachment to the Agenda;
- (2) advise the Geographic Names Committee (GNC) that it supports the proposal to name the new Locality "Quendalup (first preference)" or "Kwentalup (second preference)";
- (3) advise landowners of the current Banjup locality 'Resource Zone' properties (bounded by Warton Road and Acourt Road), plus the developer of the remaining area (Stockland) of the proposal and invite comment on the proposal and Council's preferred names