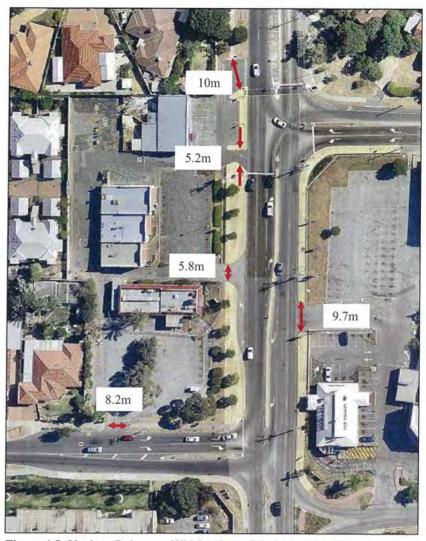

# **Background**

The subject site is located at the intersection of Clontarf Road and Carrington Street in Hamilton Hill. The site is bounded by Carrington Road to the east, Clontarf Road to the south, a single storey residential dwelling to the west and commercial building to the north. Current vehicle access to the site is from Clontarf Road and via an easement through the adjacent site (Lot 41 Carrington Street) to the north. The site is commercially zoned and contains a single level disused fast food outlet building (KFC), associated car parking and landscaping.