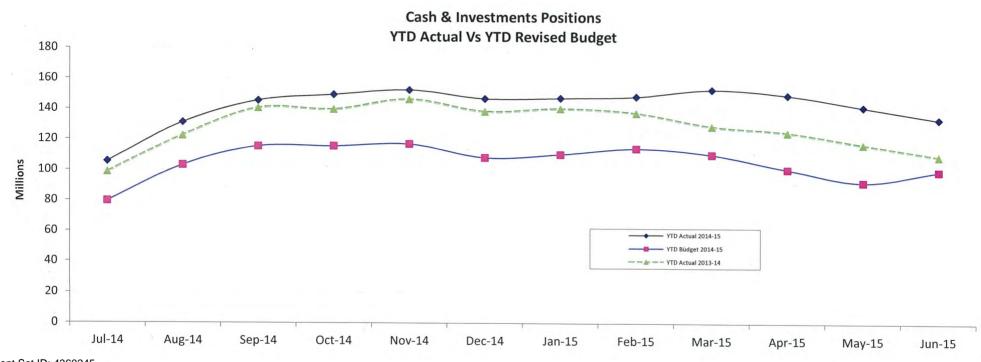

#### **Budget/Financial Implications**

Council approved a budget for grants and donations for 2015/16 of \$1,200,000 to be distributed as grants, donations and sponsorship.

Following is a summary of the grants, donations and sponsorship allocations proposed by the Committee.

| Committed/Contractual Donations    | \$496,000   |
|------------------------------------|-------------|
| Specific Grant Programs            | \$439,000   |
| Donations                          | \$210,000   |
| Sponsorship                        | \$55,000    |
| Total                              | \$1,200,000 |
| Total Funds Available              | \$1,200,000 |
| Less Total of Proposed Allocations | \$1,200,000 |
| Balance                            | \$0         |

These allocated funds are available to be drawn upon in response to grants, donations and sponsorship applications from organisations and individuals.

The next round of grants, donations and sponsorship funding will open in mid-August and close on 30 September 2015.