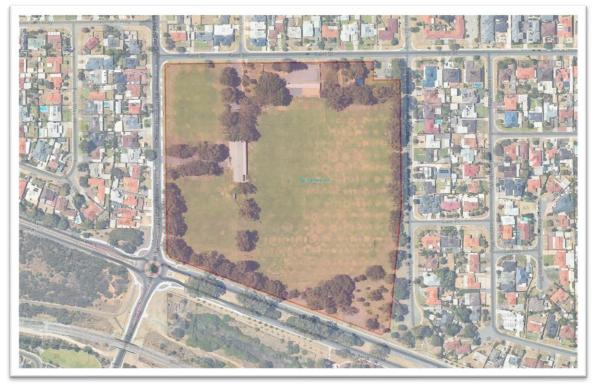

## Background

The redevelopment of Beale Park has been brought to Council for determination as the proposal includes the demolition of the heritage listed club rooms.

In accordance with the City's delegation register, planning officers do not have the delegation to approve the demolition of heritage-listed structures, and any such proposal must be brought to Council.

Beale Park contains one of the City's major soccer facilities, Cockburn City Soccer Club, which has outgrown the current premises and requires upgrades to meet their needs.

The Community, Sport and Recreation Facilities Plan 2018-2033 and Western Suburbs Sporting Precinct Study 2018 identified the need for the redevelopment of Beale Park to serve a growing community. A master-planning process in 2018 identified the following priorities for Beale Park and incorporated them into a highlevel conceptual plan ultimately used to inform this development application.

• Accessible toilets and lighting upgrades to increase the area and times available for sport.

The works will be conducted over two stages to upgrade the clubrooms and playing fields.

Figure 1 – Aerial Shot

## Report

The development application comprises of the following works:

- Increased active open space (seven senior soccer pitches)
- New sports floodlighting across the reserve
- A new centrally located clubroom facility with six unisex change rooms
- Increased storage
- A new rationalised car park.

In detail, this entails:

- Demolition of existing main, secondary clubhouse & attached verandahs
- Partial Demolition of CVES building and retaining of Garage Section
- Staging of works to accommodate Cockburn Soccer Club operations
- One full sized competition standard senior soccer pitch, with all other senior soccer pitches being as large as feasibly possible
- New club room facilities, consisting of:
  - 6 home and away unisex change rooms
  - o Referees / official's room
  - Function and club room
  - o External and internal storage area
  - Public toilets (including ambulant toilets)
  - Office and meeting rooms
  - First aid room
  - Kitchen, bars and kiosk
  - Nature / movement / local history themed public artwork incorporated
  - o into the proposed new clubhouse
  - o Photovoltaic panels to roof
  - Spectator viewing and seating area.
- New BBQ area with shade structure
  - BBQ equipment, picnic tables and seating, water fountain with dog bowl and bins.
- New nature-based playground area with shade sails.
  - Play equipment with jumping, sliding and swinging features. Climbing frames.
- Hamilton Road car park upgrade, consisting of:
  - 41 visitor car bays (Potential loss of 4-5 bays subject to final Arboriculture report)
  - 2 universal accessible car bays
  - o 1 ambulance bay
  - 1 loading bay
  - Car park pole lighting.
  - Kent Street car park upgrade and extension, consisting of:
    - o 96 visitor bays (Potential loss of 6-8 bays subject to final Arboriculture report
    - o 2 universal accessible car bays
    - o 1 ambulance bay
    - o 1 loading bay
    - Car park pole lighting.

- New enclosed bin store
- Sports lighting upgrade
- New outdoor gym equipment area
- New tree planting along Hamilton Road and south end of Beale Park
- New park benches
- New park bins.

The purpose of this report is to consider submissions made during the advertising period and provide a final recommendation to Council.