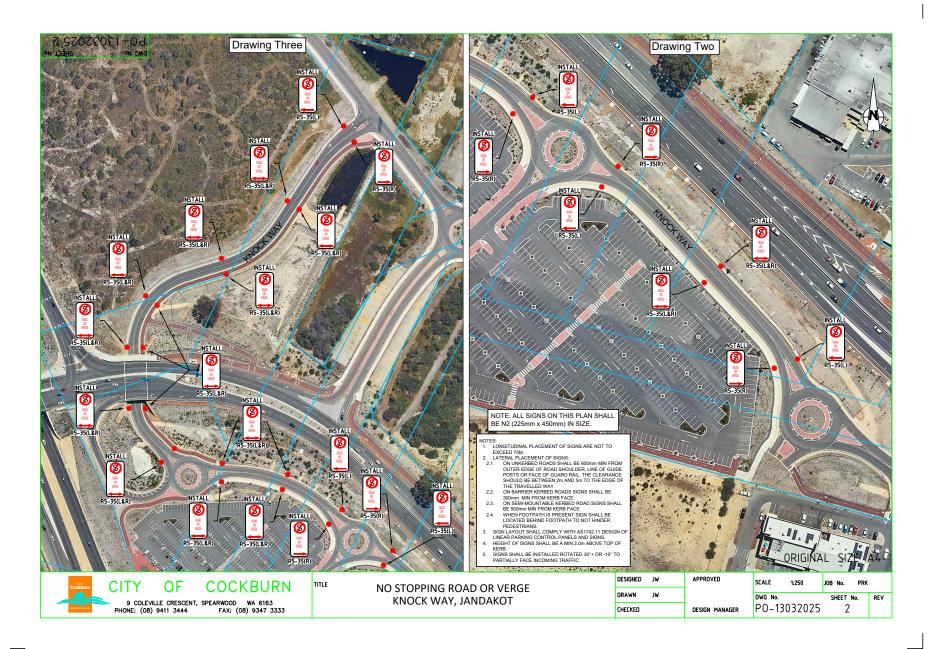

# 14.1.1 (2025/MINUTE NO 0068) Knock Way, Jandakot - Parking Management Plan

| ResponsibleDirector Sustainable Development and SafetyExecutive |                                                                                         |
|-----------------------------------------------------------------|-----------------------------------------------------------------------------------------|
| Author(s)<br>Attachments                                        | Service Lead Parking <ol> <li>Knock Way, Jandakot - Parking Management Plan </li> </ol> |

## Officer Recommendation

That Council APPROVES the installation of the proposed parking restrictions on Knock Way, Jandakot, as contained with the Knock Way, Jandakot – Parking Management Plan.

## Background

Knock Way, Jandakot, was redeveloped in 2021 as part of the North Lake and Armadale Road Bypass Project.

During this time, the Public Transport Authority (PTA) constructed a parking facility with a capacity of approximately 1,000 vehicles. Parking is available at a rate of \$2 per day with the purchase of a valid transit ticket.

Nearmap observations indicate weekday occupancy levels ranged between 50 and 80 per cent prior to the Armadale Line closure on 20 November 2023. Since the closure, weekday occupancy has consistently exceeded 90 per cent.

## Report

Due to the closure of the Armadale Line, increased demand for parking at Cockburn Central Station is resulting in an undersupply.

Consequently, vehicles are parking illegally on Knock Way, parking on road shoulders, accessways, and footpaths. The City has received multiple reports from pedestrians and other road users regarding obstructions and increased safety hazards

Since the beginning of 2024, thirteen complaints have been received relating to parking issues on Knock Way.

In response, the City commenced daily patrols in February 2025. Since then, twentysix infringements have been issued for vehicles obstructing pedestrian access on dedicated footpaths.

Figure 1 - Example of Parking Behaviour

Figure 2 - Example of Parking Behaviour

Alternate car parking is available at the Aubin Grove Station. For users unable to find parking at Cockburn Central Station, travelling to Aubin Grove adds approximately ten minutes. The Aubin Grove Station car park provides around 2,000 bays and is underutilised.

This parking management plan aims to enhance road safety by preventing parking on footpaths, shoulders, and accessways, and encouraging the use of designated off-street parking, particularly Public Transport Authority facilities at Cockburn Central and Aubin Grove Stations.

#### **Recommendation**

It is recommended that 'No Stopping' signs be installed on both sides of Knock Way, from Prinsep Road (north) to Armadale Road (south), refer Attachment 1.

#### **Legal Implications**

The land administration of Knock Way is currently under assessment by Main Roads Western Australia (MRWA). It is intended that Knock Way will be ceded as a local road and become the responsibility of the City in the future.