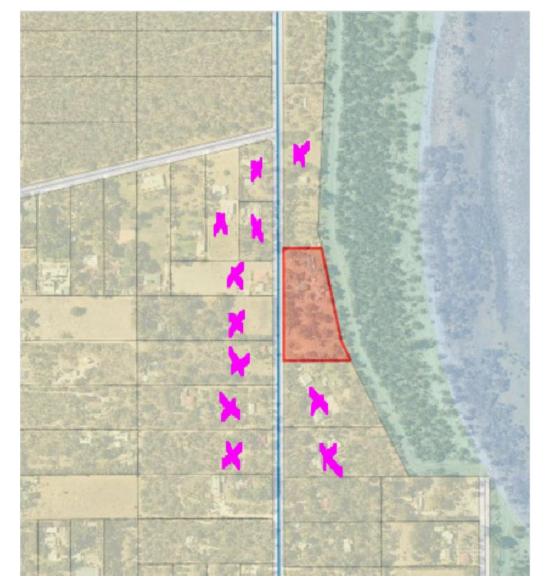

## 14.1.3 (2025/MINUTE NO 0071) Development Application -Retrospective Fencing - 158 Lorimer Road, Beeliar

Responsible<br/>ExecutiveDirector Sustainable Development and SafetyAuthor(s)Planning OfficerAttachments1. Plans <a href="mailto:leave">lanning</a>