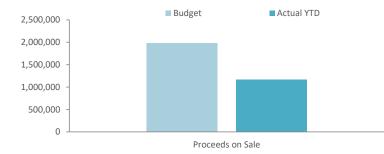

| \$      | \$         | \$       | \$        | \$      | \$       |
|            | Plant and Machinery                   | 1,477,284 | 1,308,285 | 0       | (168,999)  | 155,134  | 476,822   | 321,688 | 0        |
|            | Freehold Land                         |           |           |         | ,          | ·        |           |         |          |
|            | Lot 100 32 Plantagenet, Hamilton Hill | 0         | 668,618   | 668,618 | 0          | 679,893  | 668,618   | 0       | (11,275) |
|            | Lot 303 Wattleup Road, Hammond Park   |           | 0         | 0       | 0          |          | 18,182    | 18,182  | 0        |
|            |                                       | 1,477,284 | 1,976,903 | 668,618 | (168,999)  | 835,027  | 1,163,622 | 339,870 | (11,275) |



## INVESTING ACTIVITIES NOTE 4 CAPITAL ACQUISITIONS

|                                     | Amen         | ded          |              |                        |
|-------------------------------------|--------------|--------------|--------------|------------------------|
| Capital acquisitions                | Budget       | YTD Budget   | YTD Actual   | YTD Actual<br>Variance |
|                                     | \$           | \$           | \$           | \$                     |
| Buildings                           | 23,803,107   | 15,238,817   | 13,666,769   | (1,572,048)            |
| Furniture and equipment             | 994,100      | 514,610      | 452,692      | (61,918)               |
| Plant and equipment                 | 8,901,742    | 6,256,292    | 4,700,656    |