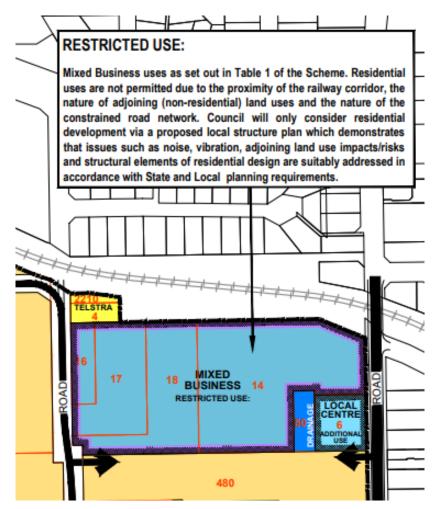

etted in 2002.

In November 2010, Scheme Amendment No.70 (which primarily focused on the former Watsonia Factory site and surrounding odour buffer area), rezoned the land to 'Development' and included it within the 'Development Area' No.31 (DA31) special control area.

In 2011 the Packham North District Structure Plan (DSP) was then adopted by Council to guide the broad land use framework, including the major road network, neighbourhood structure, commercial, and significant public open space areas. It also sought to coordinate Local Structure Plans (LSP's).

The Packham DSP shows the subject land (and adjacent lots previously zoned 'light industry') as 'Mixed Business', as it contained existing light industrial land uses and is constrained by the freight railway line (see **Figure 2**).



Figure 2 – Extract from Packham District Structure Plan map

#### **Development Approval**

Development Approval was granted for the subject site in 2007 (amended 2009) for a new Office/warehouse/showroom development (with car parking), to replace an existing warehouse. Construction occurred in 2009, and a built strata was subsequently approved, creating 43 strata units. This development covers the entirety of the subject site, as shown in **Figures 3 and 4**.



Figures 3 & 4 – Existing development at 83 Mell Road

There was no adopted local structure plan for the subject land at that time.

In response to subsequent issues that arose, in November 2014 the City adopted Structure Plan 31E to guide land uses permissibility for the existing strata units, however it was not endorsed by the