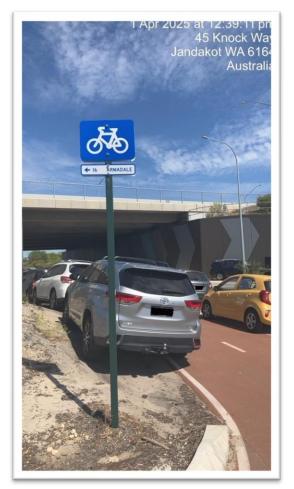

## Report

Due to the closure of the Armadale Line, increased demand for parking at Cockburn Central Station is resulting in an undersupply.

Consequently, vehicles are parking illegally on Knock Way, parking on road shoulders, accessways, and footpaths. The City has received multiple reports from pedestrians and other road users regarding obstructions and increased safety hazards

Since the beginning of 2024, thirteen complaints have been received relating to parking issues on Knock Way.

In response, the City commenced daily patrols in February 2025. Since then, twentysix infringements have been issued for vehicles obstructing pedestrian access on dedicated footpaths.

Figure 1 - Example of Parking Behaviour

Figure 2 - Example of Parking Behaviour

Alternate car parking is available at the Aubin Grove Station. For users unable to find parking at Cockburn Central Station, travelling to Aubin Grove adds approximately ten minutes. The Aubin Grove Station car park provides around 2,000 bays and is underutilised.