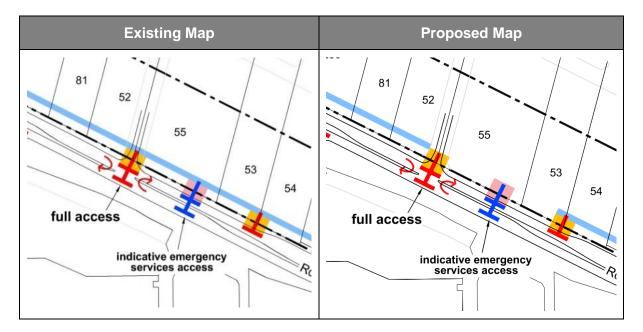

| The shared crossover between Lots 53 and<br>54 has deliberately not been shifted west<br>(and instead a portion of the easement on<br>Lot 53 has been removed), to avoid<br>imposing any greater access restriction on<br>Lot 54.                                             |
|                        | Relocate Appendix 1<br>ahead of Appendix 2.                                                                                                        | To ensure the plans are shown in correct numerical order.                                                                                                                                                                                                                     |



In addition to matching what has now been developed, in a manner the WAPC previously determined via the Development Approval process not to compromise the efficient access of surrounding land, they may also improve traffic safety by removing potential conflict between a future accessway and the now constructed fire truck emergency crossover.

## **Strategic Plans/Policy Implications**

### Local Economy

A sustainable and diverse local economy that attracts increased investment and provides local employment.

- Increased Investment, economic growth and local employment.
- A City that is 'easy to do business with'.

### City Growth and Moving Around

A growing City that is easy to move around and provides great places to live.

- An attractive, socially connected and diverse built environ