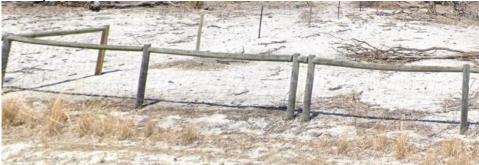

## 10. Deputations

**1. Paul Connolly, representing Margaret Connolly** Item 14.1.3 DA Retrospective Fencing – 158 Lorimer Road, Beeliar

## 14.1.3 (2025/MINUTE NO 0071) Development Application -Retrospective Fencing - 158 Lorimer Road, Beeliar

Responsible<br/>ExecutiveDirector Sustainable Development and SafetyAuthor(s)Planning OfficerAttachments1. Plans <a href="mailto:leave">lanning</a>