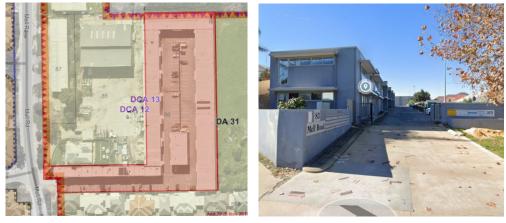

## 14.1.3 (2025/MINUTE NO 0071) Development Application -Retrospective Fencing - 158 Lorimer Road, Beeliar

Responsible<br/>ExecutiveDirector Sustainable Development and SafetyAuthor(s)Planning OfficerAttachments1. Plans <a href="mailto:leave">lanning</a>