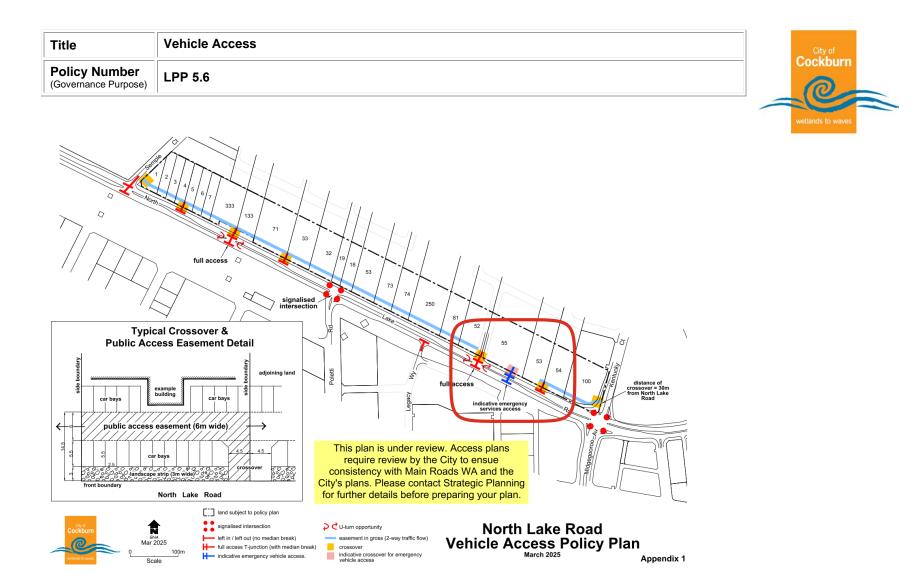

PP 5.6        |   | 0                  |
|                                       |                |   |                    |

- c) This policy document may be updated with agreement from the City of Cockburn.
- d) With specific regard to the Verde Drive Access Plan consideration will be given to the exact location of crossovers and need for an easement (West of Solomon Road) as development occurs. This recognises the likely need to reconfigure long narrow lots and the likely timing of various developments will likely be staged over time. The City at such time(s) will ensure the staging of development in this area is provided with suitable access arrangements and will use discretion by having due regard to the objectives of this policy and the intent of the Plan illustrated at Appendix 2.





| Title                                 | Vehicle Access |     |
|---------------------------------------|----------------|-----|
| Policy Number<br>(Governance Purpose) | LPP 5.6        | (D) |
|                                       |                |     |

| Strategic Link:                               | Town Planning Scheme No. 3             |
|-----------------------------------------------|----------------------------------------|
| Category                                      | Planning - Town Planning & Development |
| Lead Business Unit:                           | Development Assessment and Compliance  |
| Public Consultation:<br>(Yes or No)           | Yes                                    |
| Adoption Date:<br>(Governance Purpose Only)   | 12 November 2024