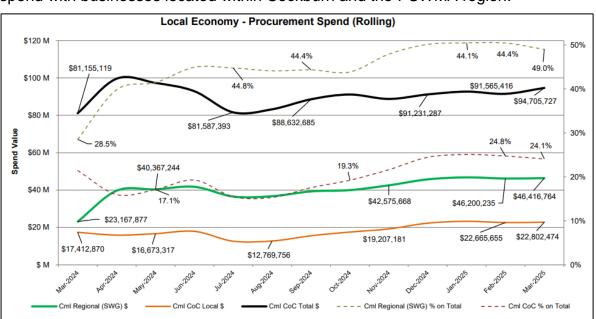

14.2.2 (2025/MINUTE NO 0074) Payments Made from Municipal Fund and Local Procurement Summary - March 2025 ......97

|     |       | 14.2.3    | (2025/MINUTE NO 0075) Proposal for Levying Differential Rates 2025/26                                                                                                                                      | 191 |
|-----|-------|-----------|------------------------------------------------------------------------------------------------------------------------------------------------------------------------------------------------------------|-----|
|     | 14.3  | Infrastr  | ucture Services                                                                                                                                                                                            | 197 |
|     |       | 14.3.1    | (2025/MINUTE NO 0076) RFT 06/2025 - Beale Park<br>Redevelopment                                                                                                                                            | 197 |
|     |       | 14.3.2    | (2025/MINUTE NO 0077) Waste Strategy 2020-2030 (5 Year Review)                                                                                                                                             | 205 |
|     | 14.4  | Commu     | unity and Place                                                                                                                                                                                            | 242 |
|     |       | 14.4.1    | (2025/MINUTE NO 0078) Arts Hall of Fame                                                                                                                                                                    | 242 |
|     | 14.5  | Office of | of the CEO                                                                                                                                                                                                 | 245 |
|     |       | 14.5.1    | (2025/MINUTE NO 0079) Australian Local Government<br>Association National General Assembly (NGA) - Voting<br>Delegate                                                                                      | 245 |
| 15. | Repo  | rts-Stand | ling Committee                                                                                                                                                                                             | 248 |
|     | 15.1  | Organis   | sational Performance Committee Meeting – 15/04/2025                                                                                                                                                        | 248 |
|     |       | 15.1.1    | (2025/MINUTE NO 0080) Corporate Business Plan Key<br>Performance Indicator - Quarter 3 Update Report                                                                                                       | 248 |
|     |       | 15.1.2    | (2025/MINUTE NO 0081) Service Review Update - Waste Services                                                                                                                                               | 259 |
|     | 15.2  | Govern    | ance Committee Meeting – 15/04/2025                                                                                                                                                                        | 265 |
|     |       | 15.2.1    | (2025/MINUTE NO 0082) Amendment to Local Planning<br>Policy 5.18 - Street Trees                                                                                                                            | 265 |
|     |       | 15.2.2    | (2025/MINUTE NO 0083) Policy Review - Amendments to<br>Local Planning Policy 4.2 Cockburn Central North (Muriel<br>Court) Structure Plan Design Guidelines and Local Planning<br>Policy 5.6 Vehicle Access | 280 |
|     |       | 15.2.3    | (2025/MINUTE NO 0084) Crime Prevention Reference Group<br>Terms of Reference Review                                                                                                                        | 323 |
|     |       | 15.2.4    | (2025/MINUTE NO 0085) Draft Council Policy - Fireworks                                                                                                                                                     | 340 |
|     |       | 15.2.5    | (2025/MINUTE NO 0086) Policy Review - Civic Hospitality and Gifts                                                                                                                                          | 466 |
|     |       | 15.2.6    | (2025/MINUTE NO 0087) Policy Review - Elected Members<br>Entitlements - Allowances and Reimbursements                                                                                                      | 477 |
|     |       | 15.2.7    | (2025/MINUTE NO 0088) Policy Review - Formal Introduction and Review of Council Delegated Authorities and Policies                                                                                         | 506 |
|     |       | 15.2.8    | (2025/MINUTE NO 0089) Policy Review Update                                                                                                                                                                 | 512 |
| 16. | Comn  | nittee Mi | nutes                                                                                                                                                                                                      | 520 |
|     | 16.1  | Organis   | sational Performance Committee Meeting – 15/04/2025                                                                                                                                                        | 520 |
|     | (2025 |           | E NO 0090) Organisational Performance Committee Meeting<br>s 15 April 2025                                                                                                                                 | 520 |
|     | 16.2  | Govern    | ance Committee Meeting – 15/04/2025                                                                                                                                                                        | 520 |