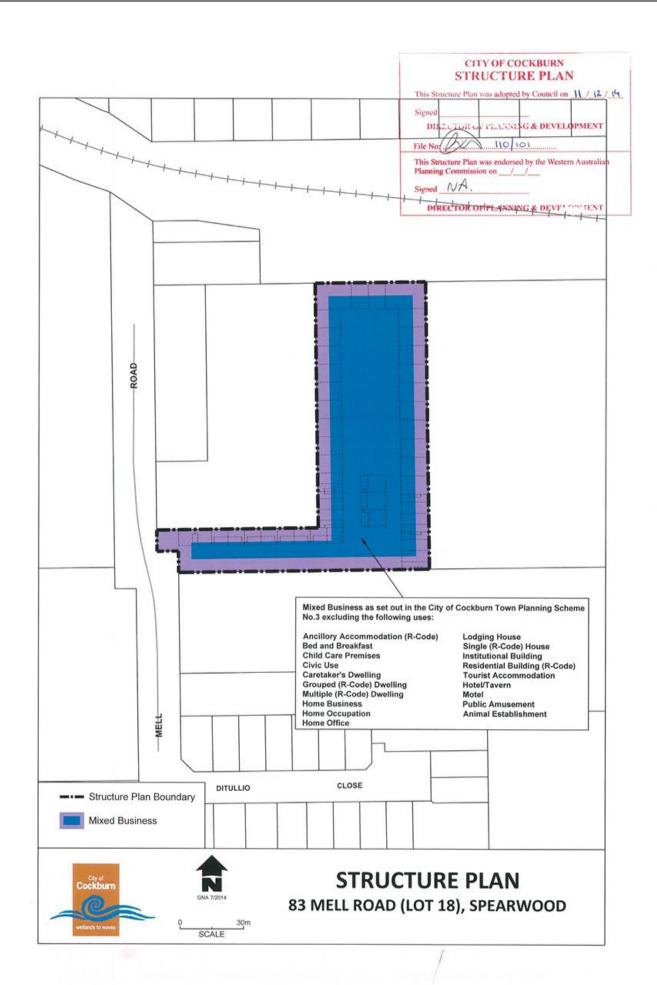

Mell Road,<br>Spearwood | Council Endorsement (only) –<br>11/12/2014 | N/A               |

Upon the amendment taking effect the approved structure plan is to be revoked.

Dated this ..... day of ..... 20.....

CHIEF EXECUTIVE OFFICER

This Basic Amendment was adopted and is recommended for approval by resolution of the City of Cockburn at the Ordinary Meeting of the Council held on the \_\_\_\_\_ day of \_\_\_\_\_, and the Common Seal of the City of Cockburn was hereunto affixed by the authority of a resolution of the Council in the presence of:

MAYOR

(Seal)

CHIEF EXECUTIVE OFFICER

WAPC ENDORSEMENT (r.63)

DELEGATED UNDER S.16 OF THE P&D ACT 2005

DATE \_\_\_\_\_

APPROVAL GRANTED

MINISTER FOR PLANNING

DATE \_\_\_\_\_

# **APPENDIX A**

LSP 4B – 83 (Lot 18) Mell Road, Spearwood





# 14.2 Corporate and System Services

## 14.2.1 (2025/MINUTE NO 0073) Monthly Financial Report - March 2025

| Responsible<br>Executive | Director Corporate and System Services     |
|--------------------------|--------------------------------------------|
| Author(s)                | Chief Financial Officer                    |
| Attachments              | 1. Monthly Financial Report - March 2025 🕹 |

## **Council Decision**

MOVED Cr P Corke SECONDED Cr C Reeve-Fowkes

That Council ADOPTS the Monthly Financial Report including the Statement of Financial Activity and other financial information for the month ending March 2025, as attached to the Agenda.

CARRIED 9/0

## Background

The Local Government (Financial Management) Regulations 1996 prescribe that a Local Government must prepar