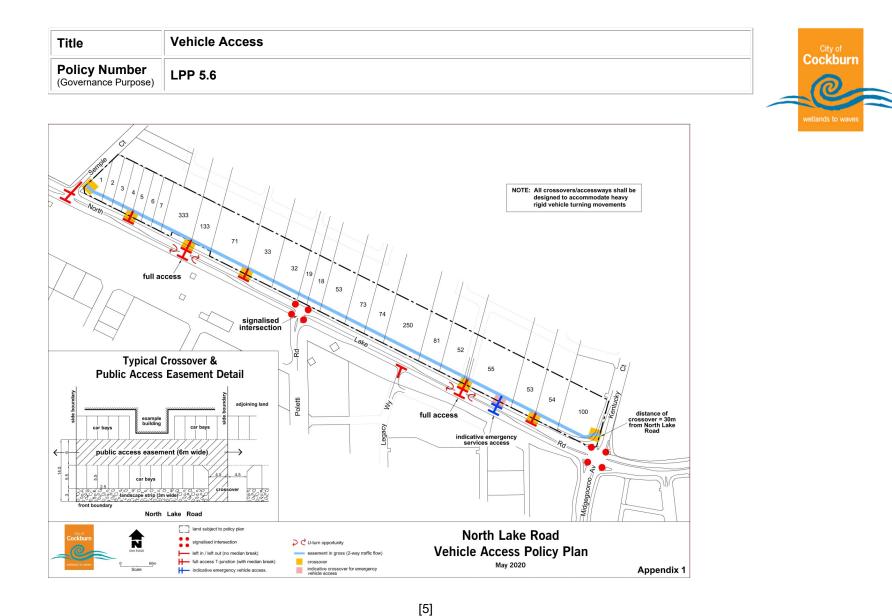

-------|----------------|---------------------|
| Policy Number<br>(Governance Purpose) | LPP 5.6        | 0                   |
|                                       |                |                     |

d) With specific regard to the Verde Drive Access Plan consideration will be given to the exact location of crossovers and need for an easement (West of Solomon Road) as development occurs. This recognises the likely need to reconfigure long narrow lots and the likely timing of various developments will likely be staged over time. The City at such time(s) will ensure the staging of development in this area is provided with suitable access arrangements and will use discretion by having due regard to the objectives of this policy and the intent of the Plan illustrated at Appendix 2.





Document Set ID: 4517299 Version: 9, Version Date: 04/12/2024 [6]



[7]

| Irn | City of<br>Cockburn | Vehicle Access | Title                                 |
|-----|---------------------|----------------|---------------------------------------|
|     | C                   | LPP 5.6        | Policy Number<br>(Governance Purpose) |
| 5   | C                   | LPP 5.6        | (Governance Purpose)                  |

| Strategic Link:                               | Town Planning Scheme No. 3             |
|-----------------------------------------------|----------------------------------------|
| Category                                      | Planning - Town Planning & Development |
| Lead Business Unit:                           | Development Assessment and Compliance  |
| Public