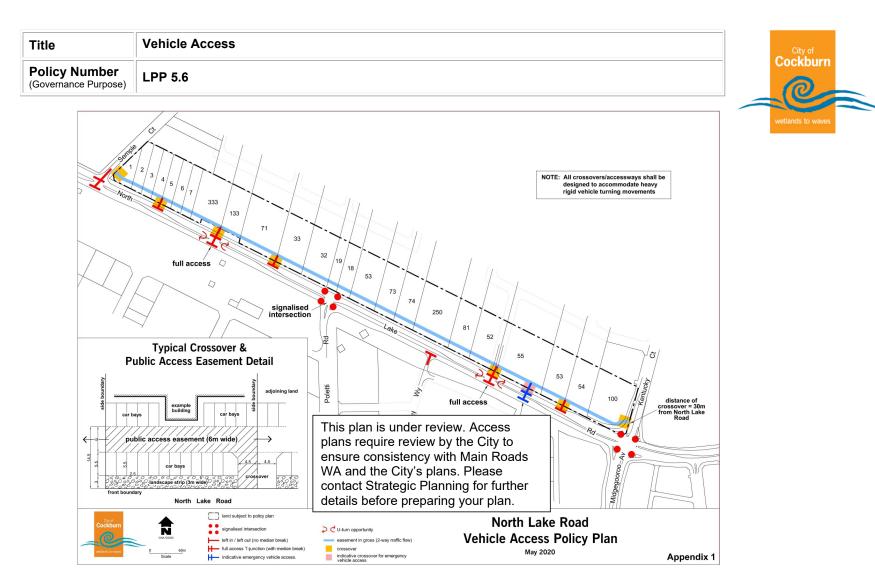

Detailed analysis of budget variances is an ongoing exercise. Necessary budget amendments are either submitted for Council approval through the Expenditure Review Committee or included in the City's mid-year budget review.