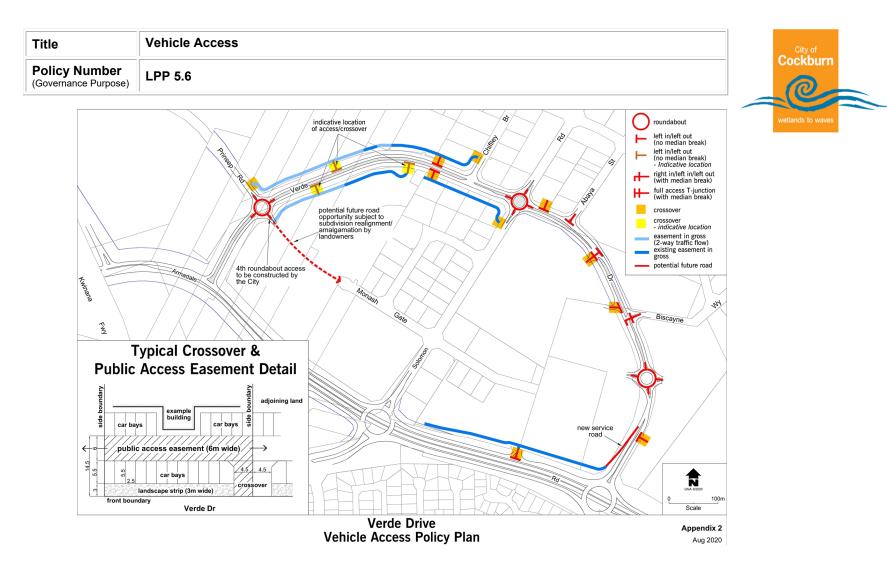

Detailed analysis of budget variances is an ongoing exercise. Necessary budget amendments are either submitted for Council approval through the Expenditure Review Committee or included in the City's mid-year budget review.