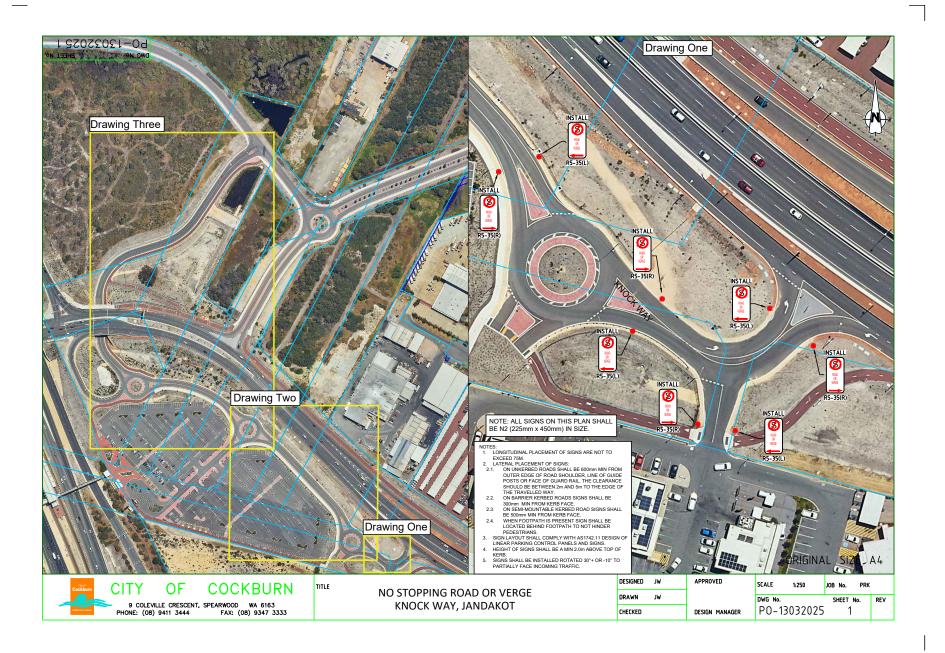

#### **Recommendation**

It is recommended that 'No Stopping' signs be installed on both sides of Knock Way, from Prinsep Road (north) to Armadale Road (south), refer Attachment 1.

#### **Legal Implications**

The land administration of Knock Way is currently under assessment by Main Roads Western Australia (MRWA). It is intended that Knock Way will be ceded as a local road and become the responsibility of the City in the future.