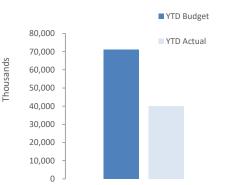

recognised at cost. Cost is determined as the fair value of the assets given as consideration plus costs incidental to the acquisition. For assets acquired at no cost or for nominal consideration, cost is determined as fair value at the date of acquisition. The cost of non-current assets constructed by the local government includes the cost of all materials used in the construction, direct labour on the project and an appropriate proportion of variable and fixed overhead. Certain asset classes may be revalued on a regular basis such that the carrying values are not materially different from fair value. Assets carried at fair value are to be revalued with sufficient regularity to ensure the carrying amount does not differ materially from that determined using fair value at reporting date.



### NOTES TO THE STATEMENT OF FINANCIAL ACTIVITY

#### FOR THE PERIOD ENDED 31 MARCH 2025

#### FINANCING ACTIVITIES

NOTE 5

### BORROWINGS

#### **Repayments - borrowings**

|                                          |          |             |        |        | Pr        | incipal   | Prin      | cipal     | Inte    | erest   |
|------------------------------------------|----------|-------------|--------|--------|-----------|-----------|-----------|-----------|---------|---------|
| Information on borrowings                |          |             | New L  | bans   | Rep       | ayments   | Outst     | anding    | Repa    | yments  |
| Particulars                              | Loan No. | 1 July 2024 | Actual | Budget | Actual    | Budget    | Actual    | Budget    | Actual  | Budget