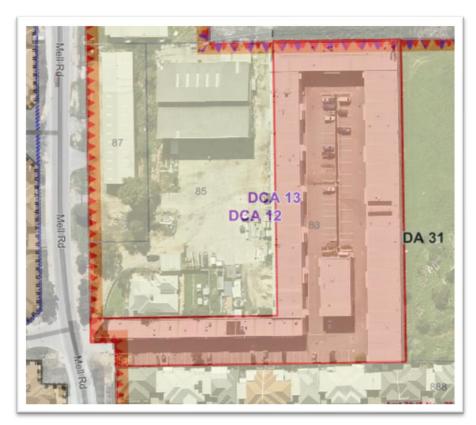

## 14.1.3 (2025/MINUTE NO 0071) Development Application -Retrospective Fencing - 158 Lorimer Road, Beeliar

Responsible<br/>ExecutiveDirector Sustainable Development and SafetyAuthor(s)Planning OfficerAttachments1. Plans <a href="mailto:leave">lanning</a>

2. Applicant Justification J

- 3. Fencing Local Law Schedule J
- 4. Schedule of Submissions J
- 5. Area of Advertising J