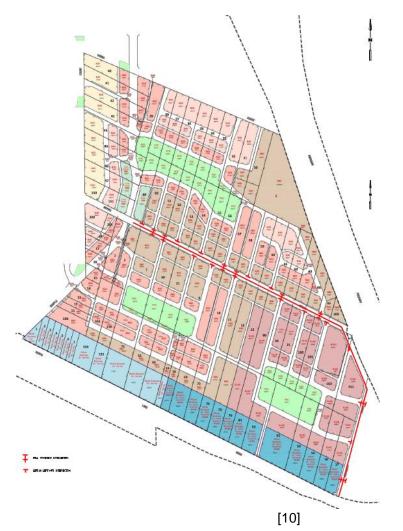

ndertake a review of the Muriel Court Traffic Impact Assessment due to revised traffic generation numbers expected across the Muriel Court precinct. This recognises several structure plan amendments have cumulatively impacted on dwelling yield and therefore also traffic generation numbers.

The addendum is to be read alongside the original Muriel Court traffic impact assessment undertaken in 2008. The full report can be accessed on the Muriel Court webpage https://www.cockburn.wa.gov.au/Building-and-Development/Town-Planning-and-Development/Current-Development-Projects/Cockburn-Central-North-(Muriel-Court)

Within the TIA Addendum at Attachment 6 and provided below is the City's preferred and now adopted option for the design of intersection treatments along Muriel Court and Knock Place.



| Title                                 | Vehicle Access | City of<br>Cockburn |   |
|---------------------------------------|----------------|---------------------|---|
| Policy Number<br>(Governance Purpose) | LPP 5.6        | 0                   |   |
| 1                                     | •              | wetlands to waves   | - |

#### **Policy Type**

Local Planning Policy

#### **Policy Purpose**

When land adjacent to major/arterial/distributor/important roads is developed for more intensive uses the resulting additional traffic generated by such uses, can cause conflict, especially where pre-existing traffic -volumes are high. This can create dangerous and unattractive road environments.

In these situations, a coordinated approach to vehicle access is required to ensure that