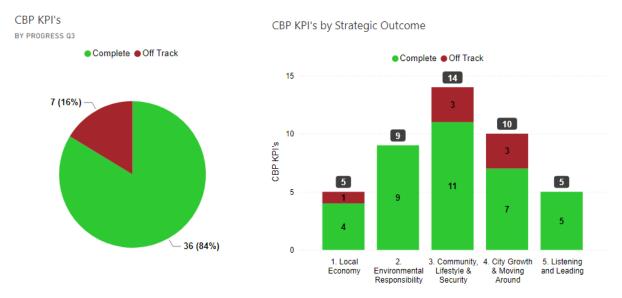

primarily in road safety and infrastructure improvements. Delays in approvals and contractor engagement appear to be key challenges.

Finally, the Listening and Leading outcome has performed well, with a 100% completion rate (5 out of 5 projects). Successful delivery of service reviews milestones, administrative improvements, and technology upgrades suggests the council is effectively addressing internal efficiencies and governance.

Overall, the council has achieved a high completion rate Q3 milestones at 84%, with only 16% of projects off track. While infrastructure and redevelopment projects face some delays, strong progress in environmental initiatives, community programs, and governance improvements indicates that the CBP KPIs remain largely on track with the strategic commitments.



Figure 3: CBP KPI Q3 Milestone Progress by Strategic Community Plan

# Attachment 1

Full details of KPI and milestone progress is presented at Attachment 1 which is colour-coded to indicate the progress and status of the CBP KPIs:

- Green indicates the KPI is "complete"
- Orange indicates the KPI is "on track" or has "not commenced"
- Red indicates the KPI is "at risk" or "off track"
- Grey indicates the KPI is "reforecast".

### **Strategic Plans/Policy Implications**

#### Listening and Leading

A community focused, sustainable, accountable, and progressive organisation.

- Best practice Governance, partnerships and value for money.
- Employer of choice focusing on equity, innovation and technology.

### **Budget/Financial Implications**

NA

### **Legal Implications**

Sections 5.38