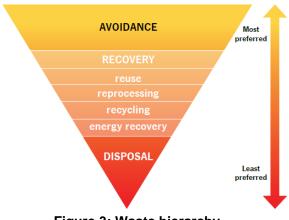

s "Cockburn, the best place to be" and purpose is to "Support our communities to thrive by providing inclusive and sustainable services which reflect their aspirations". Sustainability is one of five values the City has adopted that influence its culture and assist delivery of its vision and remains a key strategic value for this Strategy.

The City's mission for the remainder of the Strategy to 2030 is to focus on maintaining the existing high-level of sustainable waste management services for the community whilst supporting residents to reduce waste generation and increase recycling.

The City has adopted the Western Australian State Government's Waste Hierarchy, which provides a framework for prioritising waste practices to achieve the best environmental, economic and social outcomes:



Figure 3: Waste hierarchy

The waste hierarchy recognises the City's priority of avoidance of waste generation. Recovery, reuse, reprocessing and recycling of valuable materials are vital where waste production is unavoidable.

Disposal to landfill is the least favourable outcome in the hierarchy; with the City's Climate Change Strategy 2020-2030 having an aspirational target of zero, non-hazardous, waste to landfill by 2030.

The City will continue to work towards meeting the targets set by State Government and continue providing inclusive and sustainable waste management services.

# Links to the Strategic Community Plan 2020-2030

The City of Cockburn Strategic Community Plan 2020-2030 articulates an overarching vision for where the City wishes to be by 2030. It includes five strategi