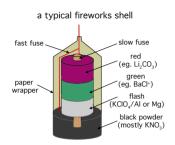

loud explosions and bursts of brightly coloured light (GrrlScientist, 2019). Fireworks consist of several main chemical components

(Figure 2.2) which react in a designed manner to produce the desired array of bright light and accompanying sound effect.

The two most important components of a firework device are the gun powder explosive, which is generally a mix of potassium nitrate (KNO<sub>3</sub>), sulphur and charcoal, and the oxidising agent usually either nitrate, chlorate, or perchlorate. Metal salts are also included in the shell to produce the flash and colour exhibited by the combustion. These elements are then generally bound together by a binder, usually a type of carbohydrate and encapsulated within a paper or cardboard shell (Compound Interest, 2013; Sijimol & Mohan, 2014).



Figure 2.2 Diagram of Fireworks Components

The heat given off during the combustion reaction causes the electrons of the chosen metals to 'excite' emitting the excess energy as light. Many different types of elements or elemental compositions are used to produce the bright colours associated with fireworks. For example, lithium (Li) salts produce pink, sodium (Na) salts make yellow or orange, copper (Cu) and barium (Ba) salts generate green or blue, and calcium (Ca) or strontium (Sr) give red (Compound Interest, 2013; GrrlScientist, 2019; Chi-Chi, 2016; Cao, et al., 2017). A summary of the chemicals found in fireworks is provided in Figure 2.3, also included in Appendix 3.



Figure 2.3 The Chemicals in Fireworks (Compound Interest, 2013)

#### 2.3 Environmental Impact

Firework display