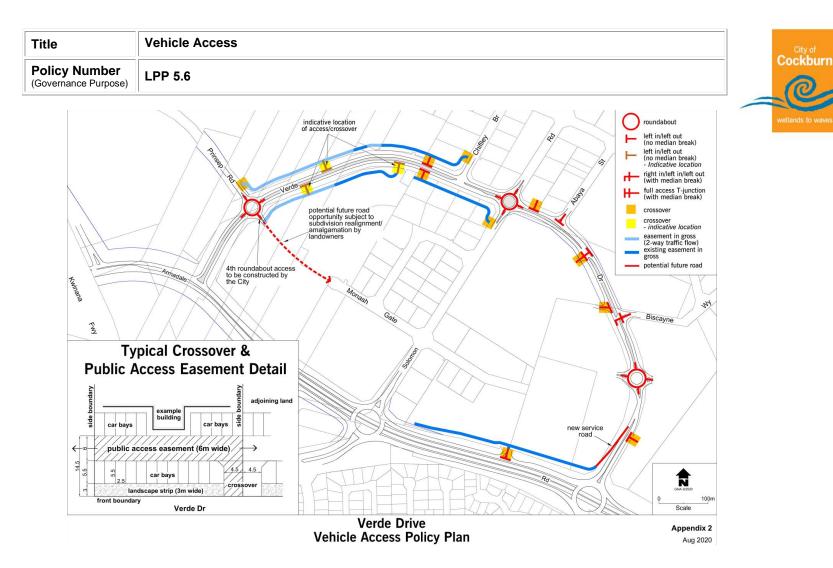

5.6        |   | 0                  |
|                                       |                |   |                    |

- c) This policy document may be updated with agreement from the City of Cockburn.
- d) With specific regard to the Verde Drive Access Plan consideration will be given to the exact location of crossovers and need for an easement (West of Solomon Road) as development occurs. This recognises the likely need to reconfigure long narrow lots and the likely timing of various developments will likely be staged over time. The City at such time(s) will ensure the staging of development in this area is provided with suitable access arrangements and will use discretion by having due regard to the objectives of this policy and the intent of the Plan illustrated at Appendix 2.





| Title                                 | Vehicle Access |     |
|---------------------------------------|----------------|-----|
| Policy Number<br>(Governance Purpose) | LPP 5.6        | (D) |
|                                       |                |     |

| Strategic Link:                               | Town Planning Scheme No. 3             |
|-----------------------------------------------|----------------------------------------|
| Category                                      | Planning - Town Planning & Development |
| Lead Business Unit:                           | Development Assessment and Compliance  |
| Public Consultation:<br>(Yes or No)           | Yes                                    |
| Adoption Date:<br>(Governance Purpose Only)   | 12 November 2024