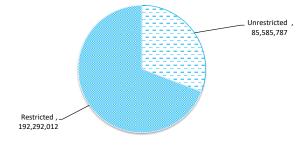

al maturities of three months or less that are readily convertible to known amounts of cash and which are subject to an insignificant risk of changes in value and bank overdrafts. Bank overdrafts are reported as short term borrowings in current liabilities in the statement of net current assets.

The local government classifies financial assets at amortised cost if both of the following criteria are met:

- the asset is held within a business model whose objective is to collect the contractual cashflows, and

- the contractual terms give rise to cash flows that are solely payments of principal and interest.

Financial assets at amortised cost held with registered financial institutions are listed in this note other financial assets at amortised cost are provided in Note 4 - Other assets.



# OPERATING ACTIVITIES NOTE 3 DISPOSAL OF ASSETS

|            |                                       | Budget    |           |         | YTD Actual |          |           |         |          |
|------------|---------------------------------------|-----------|-----------|---------|------------|----------|-----------|---------|----------|
|            |                                       | Net Book  |           |         |            | Net Book |           |         |          |
| Asset Ref. | Asset description                     | Value     | Proceeds  | Profit  | (Loss)     | Value    | Proceeds  | Profit  | (Loss)   |
|            |                                       | \$        | \$        | \$      | \$         | \$       | \$        | \$      | \$       |
|            | Pla