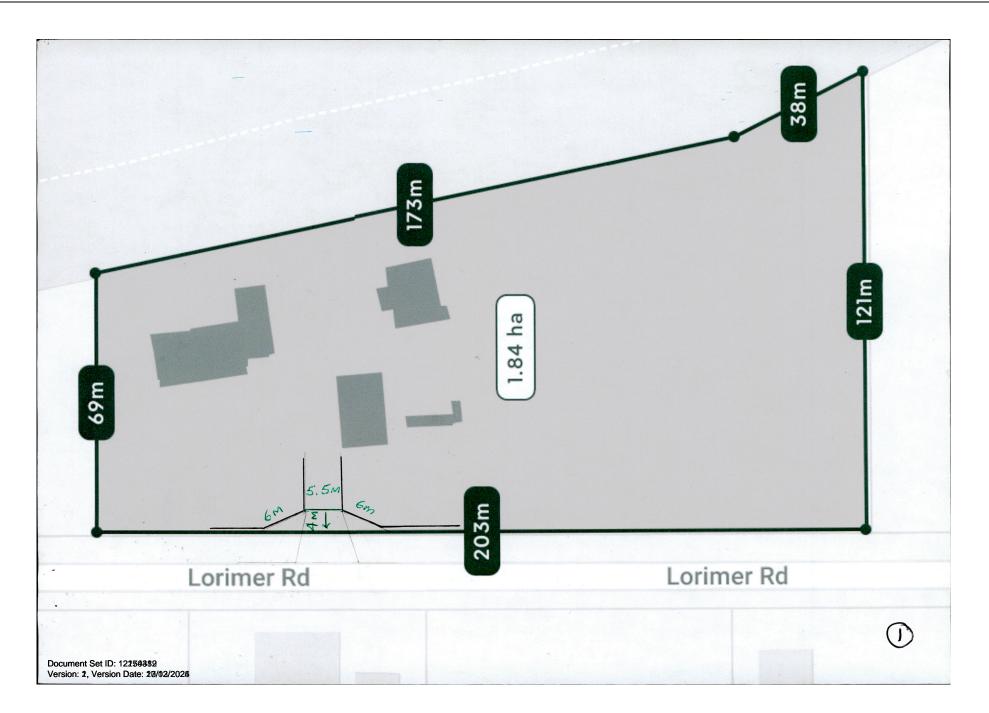

## 14.1.3 (2025/MINUTE NO 0071) Development Application -Retrospective Fencing - 158 Lorimer Road, Beeliar

Responsible<br/>ExecutiveDirector Sustainable Development and SafetyAuthor(s)Planning OfficerAttachments1. Plans <a href="mailto:leave">lanning</a>