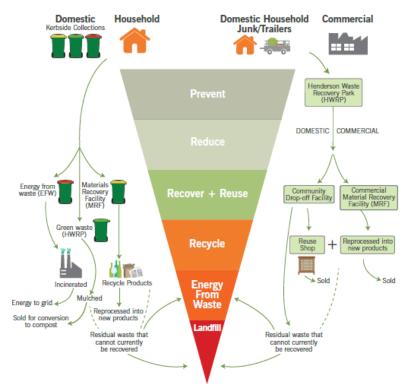

erge collection service could reduce waste generation and increase resource recovery rates, with community consultation to follow on the most advantageous service.



Figure 4: City of Cockburn Community Waste Education Officers provide waste education stalls at all major community events.

### **Objective 2 – Recover more value and resources form waste**

The City is responsible for processing the community's waste in the most environmentally and financially responsible manner, with key resource recovery actions outlined below.

#### **Development of Henderson Waste Recovery Park**

Developing the HWRP for the sustainable long-term management of waste remains a priority and focus of the Strategy. The resource recovery cycle for the City's waste services is summarised in the image below.



Figure 5: Resource recovery cycle

The future development strategy for the HWRP was outlined in the Cockburn Resource Recovery Park Business Case, which proposed a community drop-off facility, weighbridge, reuse-shop, administration building, and education centre. However, implementation of the business case has been impacted by several issues, including delays in commencement of energy recovery facilities, construction of new leachate ponds and limited remaining life of the landfill (~five years).

Given the above issues, the City conducted a review of the Business Case concurrent with the five-year review of the Strategy, which identified that the proposed development strategy did not provide best value for the community. As an outcome of the review, the City will develop a new Masterp