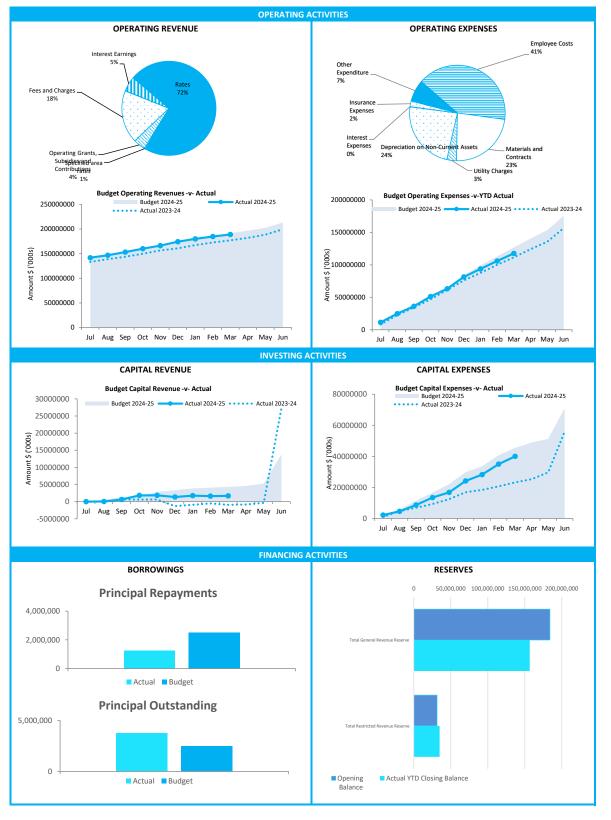

M<br>al of Assets<br>ities<br>tributable<br>YTD<br>Budget<br>(a)<br>\$24.15 M<br>nancial Activity<br>Borrowings<br>\$1.25 M<br>\$0.11 M<br>\$3.75 M | YTD<br>Actual<br>(b)<br>(\$37.08 M)<br>sale<br>%<br>58.9%<br>to financing<br>YTD<br>Actual<br>(b)<br>\$22.51 M | g activities<br>Var. \$<br>(b)-(a)<br>\$2.65 M<br>As<br>YTD Actual<br>Amended Budget<br>Refer to Note 4 - Capi<br>g activities<br>Var. \$<br>(b)-(a)<br>(\$1.64 M)<br>Reserves balance | Financial Activity Set Acquisiti \$39.99 M \$70.99 M tal Acquisition Reserves \$191.55 M \$0.79 M | ON<br>% Spent                                 | Refer to Statement of<br>YTD Actual<br>Amended Budget | Financial Activity<br>Capital Grants<br>(\$1.55 M)<br>(\$10.84 M) | % Received |

### MONTHLY FINANCIAL REPORT FOR THE PERIOD ENDED 31 MARCH 2025



**SUMMARY INFORMATION - GRAPHS** 

This information is to be read in conjunction with the accompanying Financial Statements and Notes.

### STATEMENT OF COMPREHENSIVE INCOME FOR THE PERIOD ENDED 31 MARCH 2025

|                                                                     | 2024/25<br>YTD Actual | 2024/25<br>Amended<br>Budget | 2024/25<br>Adopted<br>Budget |
|---------------------------------------------------------------------|-----------------------|------------------------------|------------------------------|
| Revenue                                                             | \$                    | \$                           | \$                           |
| Rates                                                               | 134,856,597           | 134,632,858