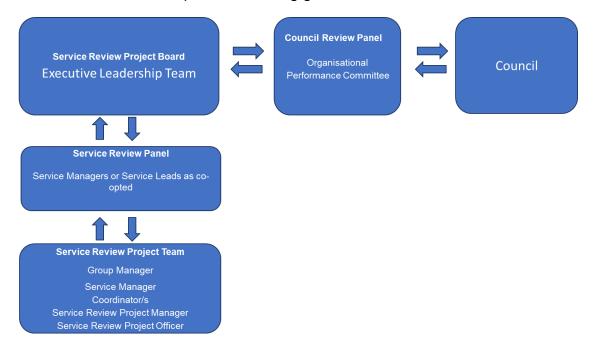

Services Review commenced in January 2025, with an internal project team (the Team) undertaking the work. This comprises a project manager and project officer from the Corporate and System services group, and representatives from the Waste services team.

<sup>&</sup>lt;sup>1</sup> Hunting, S.A., Ryan, R. & Robinson, T.P. 2014, *Service delivery review: a how to manual for local government,* 2<sup>nd</sup> edn, Australian Centre of Excellence for Local Government, University of Technology, Sydney. <u>Service-Delivery-Review-Manual.pdf (uts.edu.au)</u>

In utilising an internal team, the aim is to bring knowledge into the process, build organisational capacity, and help make implementation more effective.

### Governance

The Waste Review adopts the following governance review structure.



### **Service Review Project Board**

- Provide overall direction and leadership for the Review
- Approve priorities and schedule
- View all ideas generated
- Develop and endorse Service Review deliverables
- Make Go/No Go recommendations
- Endorse recommendations for consultation and implementation
- Assist with the removal of roadblocks where required.

### **Organisational Performance Committee (OPCo)**

- Review progress/information updates
- Receive and assess Review findings and recommendations relating to service model, service level or fee changes
- Make recommendations to Council relating to service model, service level or fee changes.

### Council

- Receive progress/information reports
- Receive and endorse recommendations relating to service model, service level or fee change