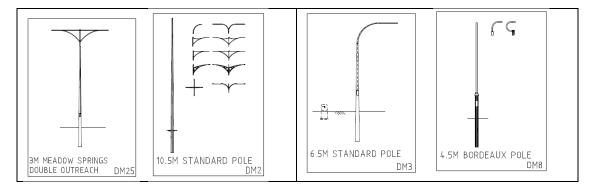

Street lighting - precinct wide

| Street name/type   | Туре                 | Western Power item                   |
|--------------------|----------------------|--------------------------------------|
| Muriel             | Double outreach pole |                                      |
| Court/Semple Court |                      | SPRINGS 3m DOR, Parkville Luminaire, |
|                    |                      | EBONY                                |
| Residential Access | 6.5m standard pole   | DM2_STANDARD POLE 6.5m, LED          |
| streets            |                      | Luminaire, EBONY                     |
| Laneways           | 4.5m standard pole   | DM3 Bourdeaux Pole 4.5m, LED         |
|                    |                      | Luminaire, EBONY                     |



## Muriel Court road reserve materials and standard requirements

| Component                                                                            | Material/colour                                                                                                                                                                                                                                                                                                         |  |
|--------------------------------------------------------------------------------------|----------------------------------------------------------------------------------------------------------------------------------------------------------------------------------------------------------------------------------------------