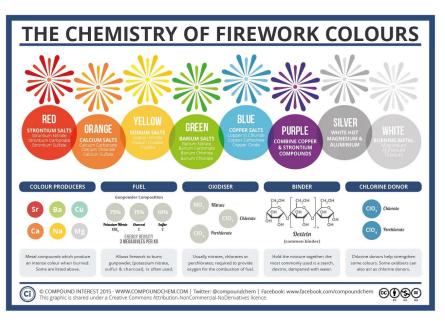

arbohydrate and encapsulated within a paper or cardboard shell (Compound Interest, 2013; Sijimol & Mohan, 2014).



Figure 2.2 Diagram of Fireworks Components

The heat given off during the combustion reaction causes the electrons of the chosen metals to 'excite' emitting the excess energy as light. Many different types of elements or elemental compositions are used to produce the bright colours associated with fireworks. For example, lithium (Li) salts produce pink, sodium (Na) salts make yellow or orange, copper (Cu) and barium (Ba) salts generate green or blue, and calcium (Ca) or strontium (Sr) give red (Compound Interest, 2013; GrrlScientist, 2019; Chi-Chi, 2016; Cao, et al., 2017). A summary of the chemicals found in fireworks is provided in Figure 2.3, also included in Appendix 3.



Figure 2.3 The Chemicals in Fireworks (Compound Interest, 2013)

#### 2.3 Environmental Impact

Firework displays are high intensity activities that cause short-term air quality degradation, produce uncharacteristically loud noises, flashes of light and release toxins into the environment.



## 2.3.1 Chemical and Metallurgical Pollutants *Particles*

Firework displays commonly generate dense smoke clouds of particulate matter (PM) that disperse watersoluble ions, trace metals and other toxins into the atmosphere (Chi-Chi, 2016; Cao, et al., 2017). For example, firework displays at major events in Oahu (US), Hisar (India) and Jinan (China) resulted in a 2 to 14-fold increase of PM2.5<sup>1</sup> and PM10<sup>2</sup> concentrations in comparison to their relative background levels. The li