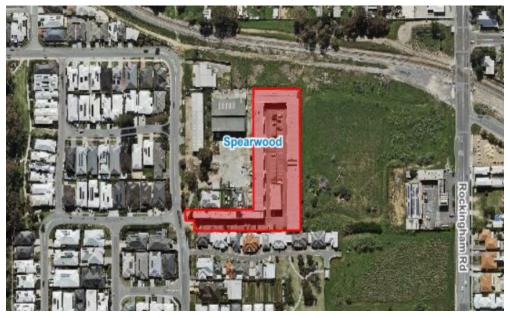

roved structure plan is to be revoked.

Dated this ..... day of ..... 20.....

CHIEF EXECUTIVE OFFICER

# AMENDMENT REPORT

#### 1.0 INTRODUCTION

Local Structure Plan No.31E has been fully implemented (refer Appendix A).

The purpose of this basic scheme amendment is to transfer the 'Mixed Business' zone (inclusive of its 'Restricted Use') for 83 Mell Road, Spearwood into Town Planning Scheme No.3 (TPS3), to ensure the City maintains appropriate development control once the structure plan expires on 19 October 2025.

This process is referred to as the rationalisation of a structure plan.

#### 2.0 BACKGROUND

The subject site (shown in **Figure 1**), measures 8,475m<sup>2</sup> in area, and has long been developed with 43 built strata units serviced by a central access and parking area.



Figure 1 – Subject site - 83 Mell Road, Spearwood

Consistent with adjoining land (between Mell and Rockingham Roads), the site was zoned 'Light Industry' under District Planning Scheme No.2, and then transferred to the 'Light and Service Industry' under TPS3 when it was gazetted in 2002.

In November 2010, Scheme Amendment No.70 (which primarily focused on the former Watsonia Factory site and surrounding odour buffer area), rezoned the land to 'Development' and included it within the 'Development Area' No.31 (DA31) special control area.

In 2011 the Packham North District Structure Plan (DSP) was then adopted by Council to guide the broad land use framework, including the major road network, neighbourhood structure, commercial, and significant public open space areas. It also sought to