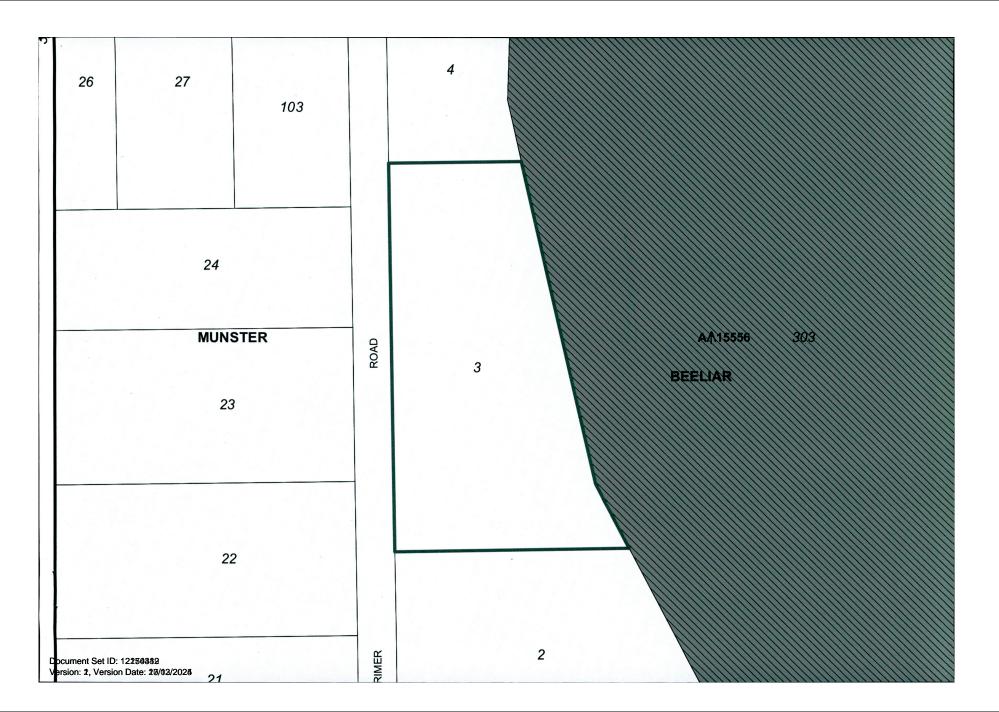

## 14.1.3 (2025/MINUTE NO 0071) Development Application -Retrospective Fencing - 158 Lorimer Road, Beeliar

Responsible<br/>ExecutiveDirector Sustainable Development and SafetyAuthor(s)Planning OfficerAttachments1. Plans <a href="mailto:leave">lanning</a>