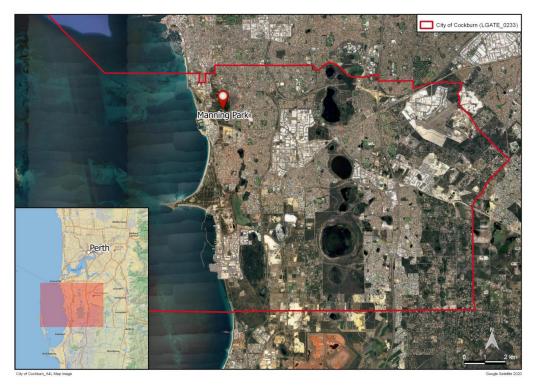

tilises fireworks manufactured with specific chemicals and compounds to ensure the lowest possible smoke production and minimal debris. Typically, the packaging of the fireworks comprises biodegradable carboard, and all remaining fireworks tubes, packaging, wiring and cannisters are collected and recycled following the show (City of Cockburn personal communication).

Manning Park is considered part of the larger Beeliar Regional Park that encompasses Manning Lake and the limestone ridge to the west of the wetland. Situated north of Azelia Road (Figure 1.1) in the suburb of Hamilton Hill, the park and wetlands host an array of fauna and flora, as well as open spaces and recreational areas utilised by the City of Cockburn and residents for major events and outings (City of Cockburn, 2020).



#### Figure 1.1 Location of Manning Park

The Cockburn Rotary Spring Fair has been hosted by the City of Cockburn in collaboration with the Cockburn Rotary for at least 25 years. The Spring Fair is widely recognised as one of the City's most popular events hosting a variety of stalls, food vendors, a sideshow alley and entertainment (City of Cockburn, 2020). The Fair has an annual attendance of approximately 4,000 people.

#### 1.2 Approach and Methodology

Environmental Impact Assessment (EIA) is a process which involves examining and identifying potential consequences or impacts to the environment (Wathern, 2013). EIA is used as a decision making and planning tool for urban development as it can provide decision makers with an indication of the consequences related to an activity. The