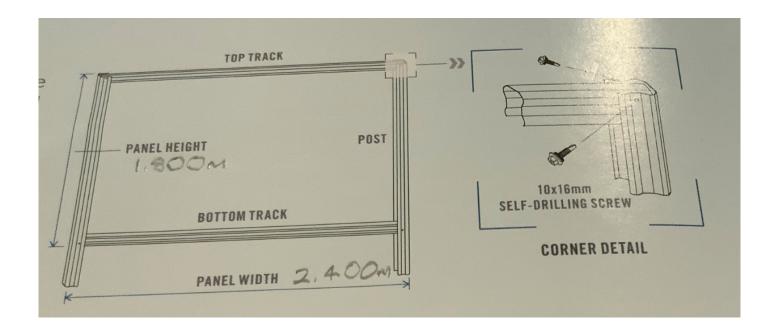

## 14.1.3 (2025/MINUTE NO 0071) Development Application -Retrospective Fencing - 158 Lorimer Road, Beeliar

Responsible<br/>ExecutiveDirector Sustainable Development and SafetyAuthor(s)Planning OfficerAttachments1. Plans <a href="mailto:leave">lanning</a>