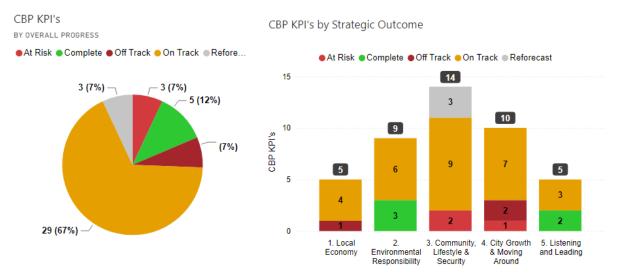

| A risk(s) has been identified that may delay or impact delivery of the annual KPI.       | 3      | 7%         |  |
| OFF TRACK                           | Needs Attention. There are issues that have or will impact achievement of the annual KPI | 3      | 7%         |  |
| REFORECAST                          | Timeframe of the annual KPI has been reforecast to the following financial year.         | 3      | 7%         |  |
| REMOVED                             | KPI no longer being delivered.                                                           | 0      | 0%         |  |
| TOTAL                               |                                                                                          | 43     | 100%       |  |

#### Table 1: CBP KPI Annual Progress



Figure 2: CBP KPI Overall Annual Progress by Strategic Community Plan

### **Quarter 3 Milestones**

As we move through Q3 and approach the end of the financial year, it is crucial to maintain focus and momentum to ensure the successful delivery of key projects. The current status of incomplete projects may be an early indicator of how the final financial year results will shape up, highlighting areas that need attention.

The Q3 CBP KPI's (refer Table 2) are more representative of current KPI delivery. In summary:

- The majority (84%) of Q1 milestones are complete.
- 16% of Q1 milestones are "off track".

| Table 2: CBP Q3 Milestone Summary |  |
|-----------------------------------|--|
|-----------------------------------|--|

| CBP KPI's – Q3 Milestones |                        |