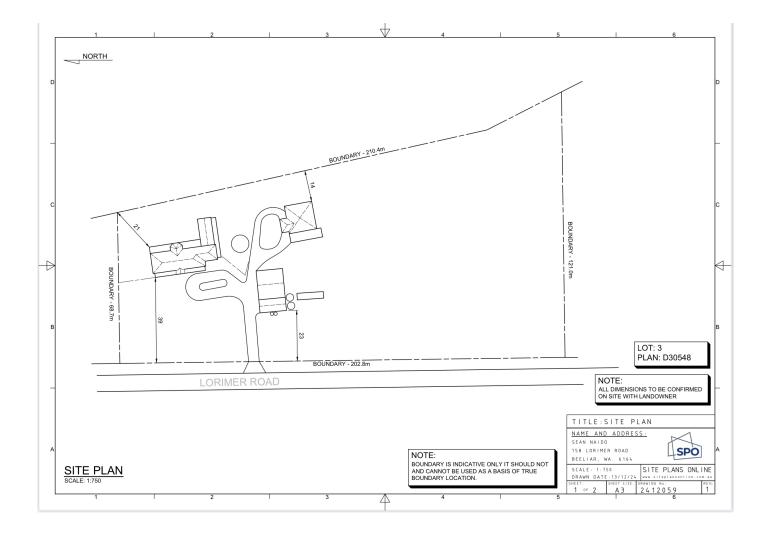

## 14.1.3 (2025/MINUTE NO 0071) Development Application -Retrospective Fencing - 158 Lorimer Road, Beeliar

Responsible<br/>ExecutiveDirector Sustainable Development and SafetyAuthor(s)Planning OfficerAttachments1. Plans <a href="mailto:leave">lanning</a>