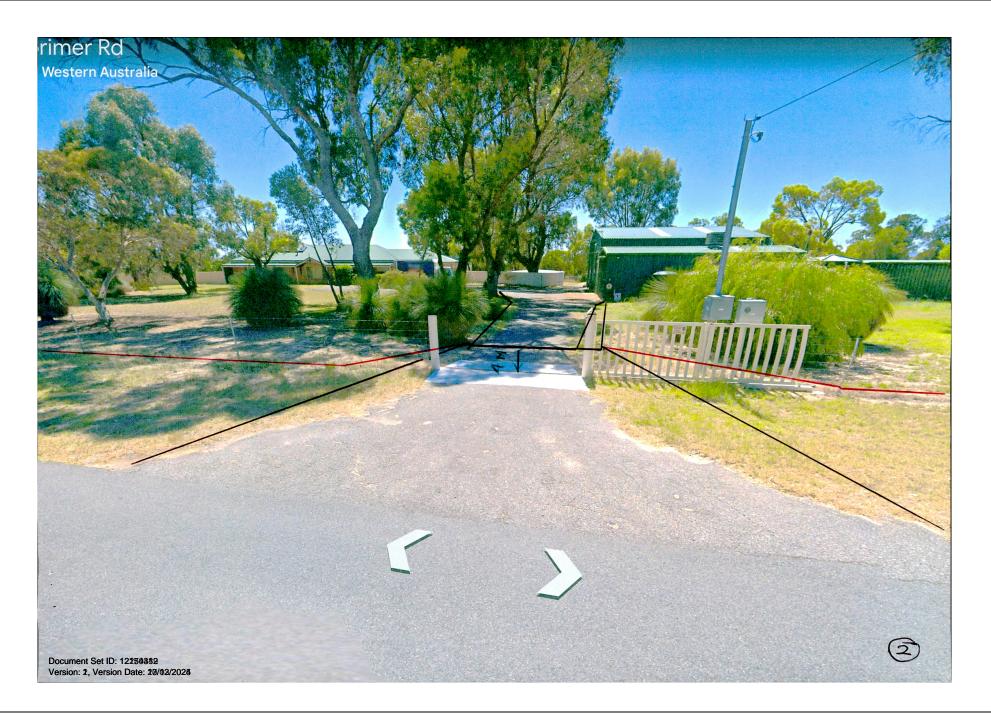

## 14.1.3 (2025/MINUTE NO 0071) Development Application -Retrospective Fencing - 158 Lorimer Road, Beeliar

Responsible<br/>ExecutiveDirector Sustainable Development and SafetyAuthor(s)Planning OfficerAttachments1. Plans <a href="mailto:leave">lanning</a>